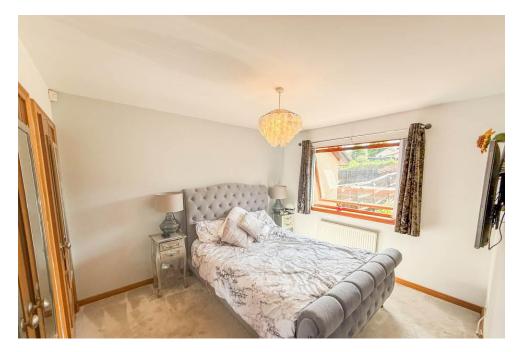

#### **BEDROOM 1**

10'1" x 11'5" (3.09m x 3.5m)

#### **BEDROOM 2**

9'6" x 11'5" (2.92m x 3.5m)