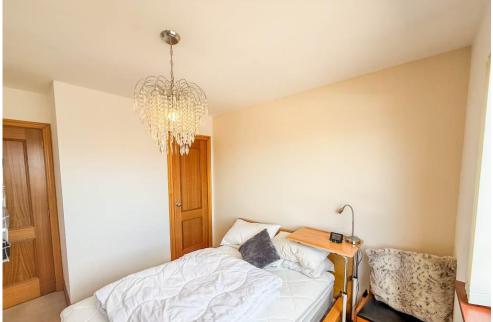

#### **BEDROOM 1**

10'1" x 11'5" (3.09m x 3.5m)

#### **BEDROOM 2**

9'6" x 11'5" (2.92m x 3.5m)