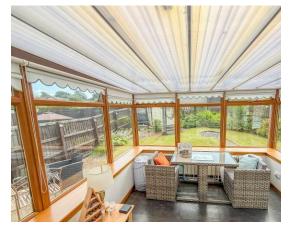

Immaculately maintained and thoughtfully upgraded, the property offers spacious accommodation throughout, with each room finished to a high standard.

A key feature is the bright and inviting south-facing sunroom, which opens onto a sun-drenched rear garden-perfect for enjoying the long summer days. The rear garden itself is established, well maintained, and offers both privacy and tranquillity, with a patio area ideal for outdoor dining or relaxing.

#### **SUN ROOM**

11'3" x 11'2" (3.44m x 3.41m)