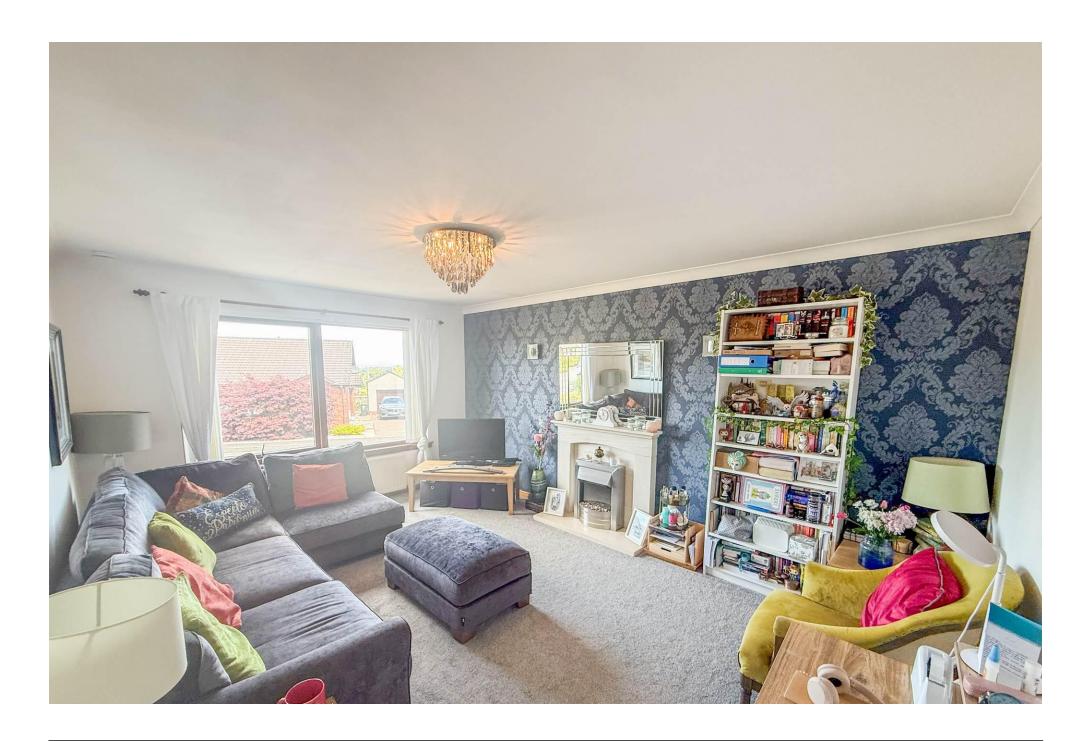

r room, generous storage options, and gas central heating with double glazing throughout add to the comfort and convenience.

Externally, the property features a large driveway with space for multiple vehicles, as well as a single garage offering further storage or secure parking.

This charming home is ideal for a variety of buyers and early viewing is strongly recommended to appreciate the quality and location on offer.





### Key property features

- **♥** South facing sunroom
- **У** South facing sun drenched rear garden
- **♥** Spacious rooms throughout
- ✓ Immaculately presented
- **♥** Sought after residential area
- **♥** Modern kitchen and shower room
- ✓ Gas central heating and double glazing
- **♥** Good storage
- **♥** Parking for multiple vehicles
- **✓** Single garage





















## Floorplans



### Property Room Sizes

#### LOUNGE

11'8" x 16'5" (3.57m x 5.01m)

#### **KITCHEN**

9' 10" x 7' 10" (3m x 2.4m)

#### **SUN ROOM**

11'3" x 11'2" (3.44m x 3.41m)

#### **BEDROOM 1**

10'1" x 11'5" (3.09m x 3.5m)

#### **BEDROOM 2**

9'6" x 11'5" (2.92m x 3.5m)

#### **SHOWER ROOM**

5'9" x 6' 10" (1.76m x 2.1m)

PLEASE NOTE: These particulars whilst believed to be accurate are set out as a general outline only for guidance and do not constitute any part of an offer or contract intending, purchasers should not rely on them as statements or representations of fact, but must satisfy themselves by inspection or otherwise as to their accuracy. No person in this firm's employment has the authority to make or give representation or warranty in respect of the pr