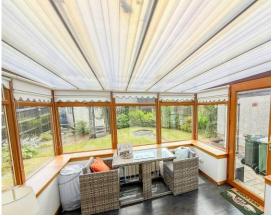

Immaculately maintained and thoughtfully upgraded, the property offers spacious accommodation throughout, with each room finished to a high standard.

A key feature is the bright and inviting south-facing sunroom, which opens onto a sun-drenched rear garden-perfect for enjoying the long summer days. The rear garden itself is established, well maintained, and offers both privacy and tranquillity, with a patio area ideal for outdoor dining or relaxing.

#### **SUN ROOM**

11'3" x 11'2" (3.44m x 3.41m)