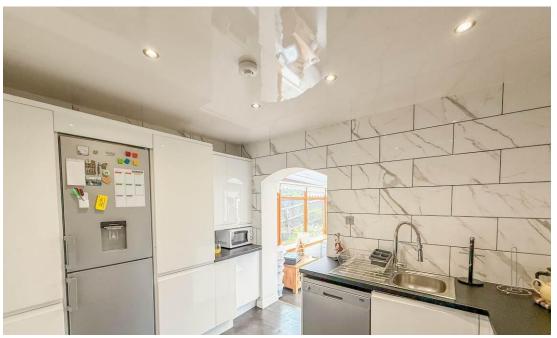

The front garden is designed for low maintenance, ensuring a tidy and attractive entrance year-round.

Inside, the home boasts a contemporary, well-appointed kitchen complete with appliances including a fridge freezer, dishwasher, washing machine, and cooker.

#### **KITCHEN**

9' 10" x 7' 10" (3m x 2.4m)