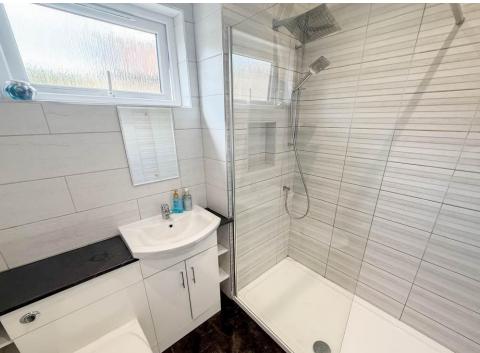

A modern shower room, generous storage options, and gas central heating with double glazing throughout add to the comfort and convenience.

Externally, the property features a large driveway with space for multiple vehicles, as well as a single garage offering further storage or secure parking.

#### **SHOWER ROOM**

5'9" x 6' 10" (1.76m x 2.1m)

PLEASE NOTE: These particulars whilst believed to be accurate are set out as a general outline only for guidance and do not constitute any part of an offer or contract intending, purchasers should not rely on them as statements or representations of fact, but must satisfy themselves by inspection or otherwise as to their accuracy. No person in this firm's employment has the authority to make or give representation or warranty in respect of the property. All room sizes are approximate and for general guidance only. They cannot be relied upon for fitting carpets, fumiture etc.