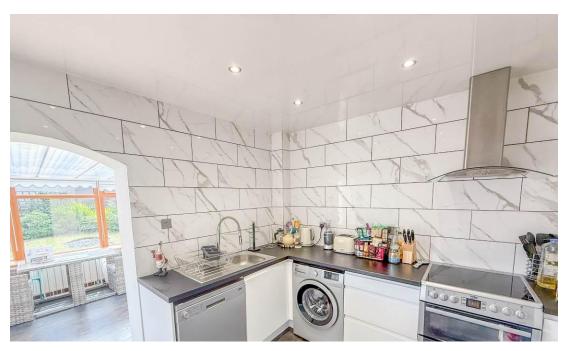

The front garden is designed for low maintenance, ensuring a tidy and attractive entrance year-round.

Inside, the home boasts a contemporary, well-appointed kitchen complete with appliances including a fridge freezer, dishwasher, washing machine, and cooker.

#### **KITCHEN**

9' 10" x 7' 10" (3m x 2.4m)