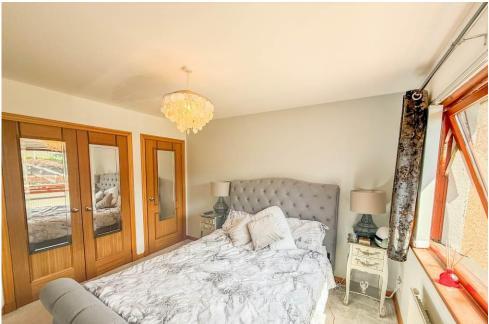

#### **BEDROOM 1**

10'1" x 11'5" (3.09m x 3.5m)

#### **BEDROOM 2**

9'6" x 11'5" (2.92m x 3.5m)