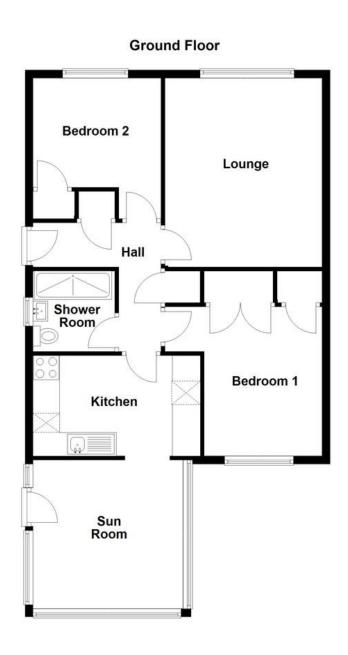

## Floorplans

#### LOUNGE

11'8" x 16'5" (3.57m x 5.01m)

#### **KITCHEN**

9' 10" x 7' 10" (3m x 2.4m)

#### **SUN ROOM**

11'3" x 11'2" (3.44m x 3.41m)

#### **BEDROOM 1**

10'1" x 11'5" (3.09m x 3.5m)

#### **BEDROOM 2**

9'6" x 11'5" (2.92m x 3.5m)

#### **SHOWER ROOM**

5'9" x 6' 10" (1.76m x 2.1m)

PLEASE NOTE: These particulars whilst believed to be accurate are set out as a general outline only for guidance and do not constitute any part of an offer or contract intending, purchasers should not rely on them as statements or representations of fact, but must satisfy themselves by inspection or otherwise as to their accuracy. No person in this firm's employment has the authority to make or give representation or warranty in respect of the property. All room sizes are approximate and for general guidance only. They cannot be relied upon for fitting carpets, fumiture etc.