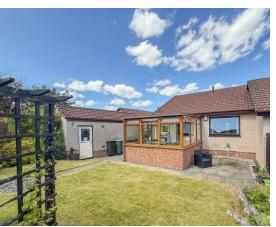

Immaculately maintained and thoughtfully upgraded, the property offers spacious accommodation throughout, with each room finished to a high standard.

A key feature is the bright and inviting south-facing sunroom, which opens onto a sun-drenched rear garden-perfect for enjoying the long summer days. The rear garden itself is established, well maintained, and offers both privacy and tranquillity, with a patio area ideal for outdoor dining or relaxing.

#### **SUN ROOM**

11'3" x 11'2" (3.44m x 3.41m)