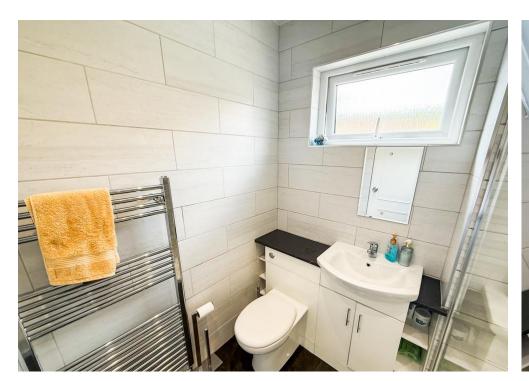

A modern shower room, generous storage options, and gas central heating with double glazing throughout add to the comfort and convenience.

Externally, the property features a large driveway with space for multiple vehicles, as well as a single garage offering further storage or secure parking.

#### **SHOWER ROOM**

5'9" x 6' 10" (1.76m x 2.1m)

PLEASE NOTE: These particulars whilst believed to be accurate are set out as a general outline only for guidance and do not constitute any part of an offer or contract intending, purchasers should not rely on them as statements or representations of fact, but must satisfy themselves by inspection or otherwise as to their accuracy. No person in this firm's employment has the authority to make or give representation or warranty in respect of the property. All room sizes are approximate and for general guidance only. They cannot be relied upon for fitting carpets, fumiture etc.