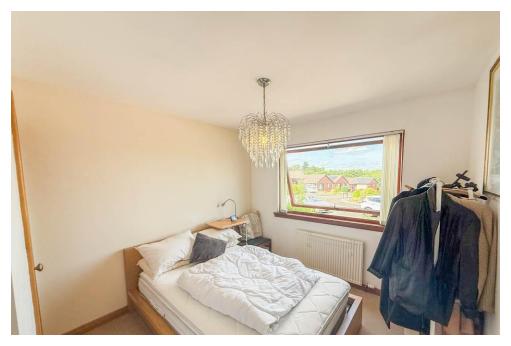

#### **BEDROOM 1**

10'1" x 11'5" (3.09m x 3.5m)

#### **BEDROOM 2**

9'6" x 11'5" (2.92m x 3.5m)