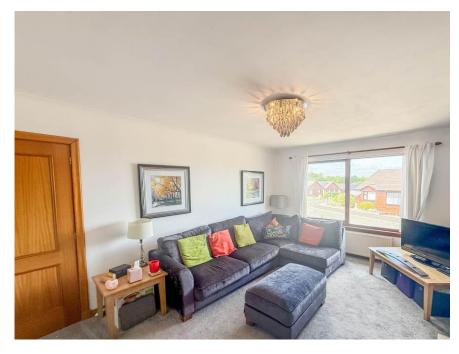

hower room, generous storage options, and gas central heating with double glazing throughout add to the comfort and convenience.

Externally, the property features a large driveway with space for multiple vehicles, as well as a single garage offering further storage or secure parking.

This charming home is ideal for a variety of buyers and early viewing is strongly recommended to appreciate the quality and location on offer.





### Key property features

- **♥** South facing sunroom
- **У** South facing sun drenched rear garden
- **♥** Spacious rooms throughout
- ✓ Immaculately presented
- **♥** Sought after residential area
- **♥** Modern kitchen and shower room
- ✓ Gas central heating and double glazing
- **♥** Good storage
- **♥** Parking for multiple vehicles
- **✓** Single garage





















## Floorplans



### Property Room Sizes

#### LOUNGE

11'8" x 16'5" (3.57m x 5.01m)

#### **KITCHEN**

9' 10" x 7' 10" (3m x 2.4m)

#### **SUN ROOM**

11'3" x 11'2" (3.44m x 3.41m)

#### **BEDROOM 1**

10'1" x 11'5" (3.09m x 3.5m)

#### **BEDROOM 2**

9'6" x 11'5" (2.92m x 3.5m)

#### **SHOWER ROOM**

5'9" x 6' 10" (1.76m x 2.1m)

PLEASE NOTE: These particulars whilst believed to be accurate are set out as a general outline only for guidance and do not constitute any part of an offer or contract intending, purchasers should not rely on them as statements or representations of fact, but must satisfy themselves by inspection or otherwise as to their accuracy. No person in this firm's employment has the authority to make or give representation or warranty in respect of th