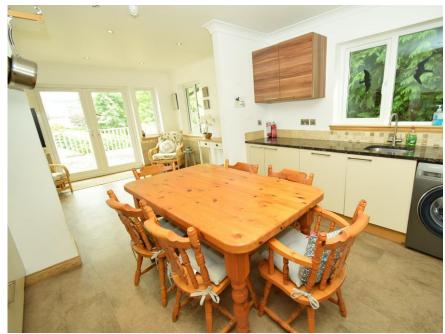

## Property Summary

A rare opportunity to purchase this DETACHED THREE BEDROOM BUNGALOW situated within a quiet cul de sac close to Pitlochry town centre.

The very well presented accommodation comprises Sun room with doors to the front, storage cupboard and benefiting from being open plan to the dining kitchen which has an integrated double oven, hob, dishwasher, fridge and freezer; hall with cupboard; bright lounge with double doors to the rear; modern bathroom with white suite; 3 bedrooms, the principal having an en-suite shower room.

### DINING KITCHEN

12'3" x 11'4" (3.73m x 3.45m)