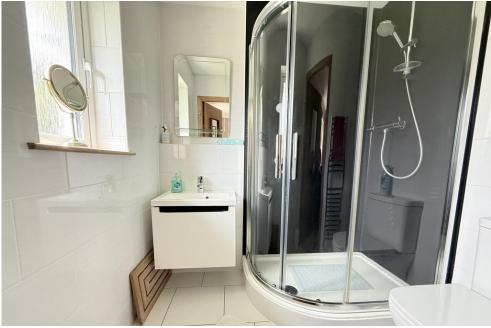

## Property Summary

A rare opportunity to purchase this DETACHED THREE BEDROOM BUNGALOW situated within a quiet cul de sac close to Pitlochry town centre.

The very well presented accommodation comprises Sun room with doors to the front, storage cupboard and benefiting from being open plan to the dining kitchen which has an integrated double oven, hob, dishwasher, fridge and freezer; hall with cupboard; bright lounge with double doors to the rear; modern bathroom with white suite; 3 bedrooms, the principal having an en-suite shower room.

### **ENSUITE**

6'5" x 5' 7" (1.96m x 1.7m)

### **BATHROOM**

6'7" x 6'1" (2.01m x 1.85m)