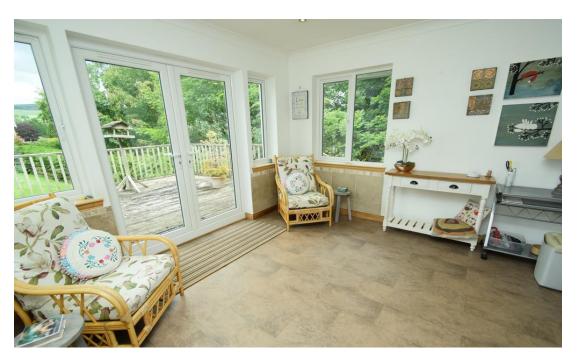

## Property Summary

A rare opportunity to purchase this DETACHED THREE BEDROOM BUNGALOW situated within a quiet cul de sac close to Pitlochry town centre.

The very well presented accommodation comprises Sun room with doors to the front, storage cupboard and benefiting from being open plan to the dining kitchen which has an integrated double oven, hob, dishwasher, fridge and freezer; hall with cupboard; bright lounge with double doors to the rear; modern bathroom with white suite; 3 bedrooms, the principal having an en-suite shower room.

### SUNROOM

12' 10" x 11' 7" (3.91m x 3.53m)