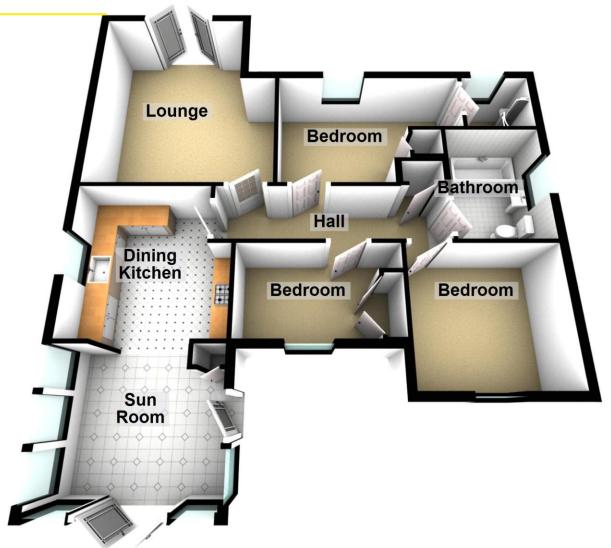

## Property Summary

A rare opportunity to purchase this DETACHED THREE BEDROOM BUNGALOW situated within a quiet cul de sac close to Pitlochry town centre.

The very well presented accommodation comprises Sun room with doors to the front, storage cupboard and benefiting from being open plan to the dining kitchen which has an integrated double oven, hob, dishwasher, fridge and freezer; hall with cupboard; bright lounge with double doors to the rear; modern bathroom with white suite; 3 bedrooms, the principal having an en-suite shower room.

Next Home - 8a Castlebeigh Park, Pitlochry, PH16 5QH

Floorplans

Floor Plan

## Property Room Sizes

### SUNROOM

12' 10" x 11' 7" (3.91m x 3.53m)

### DINING KITCHEN

12'3" x 11'4" (3.73m x 3.45m)

### LOUNGE

16'5" x 11' 11" (5m x 3.63m)

### HALL

16'5" x 3'5" (5m x 1.04m)

### **BEDROOM**

13' 2 (w)" x 9' 9" (4.01m x 2.97m)

### **ENSUITE**

6'5" x 5' 7" (1.96m x 1.7m)

### **BATHROOM**

6'7" x 6'1" (2.01m x 1.85m)

### **BEDROOM**

10'8" x 10'0" (3.25m x 3.05m)

### BEDROOM

10' 6" x 6' 8" (3.2m x 2.03m)

PLEASE NOTE: These particulars whilst believed to be accurate are set out as a general outline only for guidance and do not constitute any part of an offer or contract intending, purchasers should not rely on them as statements or representations of fact, but must satisfy themselves by inspection or otherwise as to their accuracy. No person in this firm's employment has the authority to make or give representation or warranty in respect of the property. All roomsizes are approximate and for general guidance only. They cannot be relied upon for fitting carpets, fumiture etc.