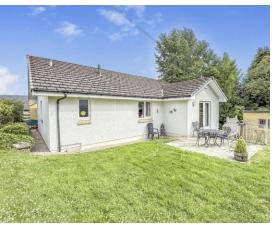

## Property Summary

A rare opportunity to purchase this DETACHED THREE BEDROOM BUNGALOW situated within a quiet cul de sac close to Pitlochry town centre.

The very well presented accommodation comprises Sun room with doors to the front, storage cupboard and benefiting from being open plan to the dining kitchen which has an integrated double oven, hob, dishwasher, fridge and freezer; hall with cupboard; bright lounge with double doors to the rear; modern bathroom with white suite; 3 bedrooms, the principal having an en-suite shower room.

There is double glazing and gas central heating throughout.

Externally there is a large driveway to the front and garden grounds to the front and rear with areas of decking, patio, lawn and 3 timber sheds.