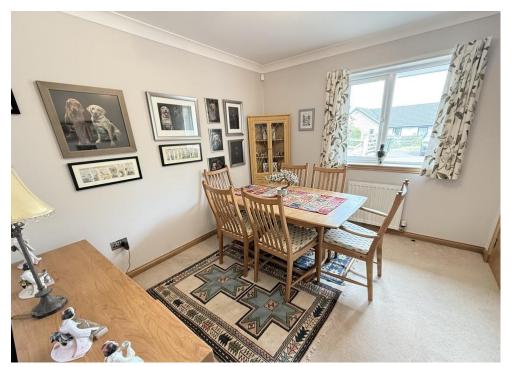

## Property Summary

A rare opportunity to purchase this DETACHED THREE BEDROOM BUNGALOW situated within a quiet cul de sac close to Pitlochry town centre.

The very well presented accommodation comprises Sun room with doors to the front, storage cupboard and benefiting from being open plan to the dining kitchen which has an integrated double oven, hob, dishwasher, fridge and freezer; hall with cupboard; bright lounge with double doors to the rear; modern bathroom with white suite; 3 bedrooms, the principal having an en-suite shower room.

### DINING KITCHEN

12'3" x 11'4" (3.73m x 3.45m)

### LOUNGE

16'5" x 11' 11" (5m x 3.63m)