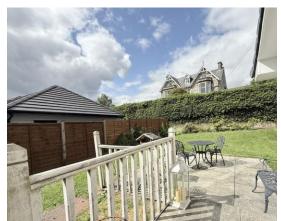

There is double glazing and gas central heating throughout.

Externally there is a large driveway to the front and garden grounds to the front and rear with areas of decking, patio, lawn and 3 timber sheds.