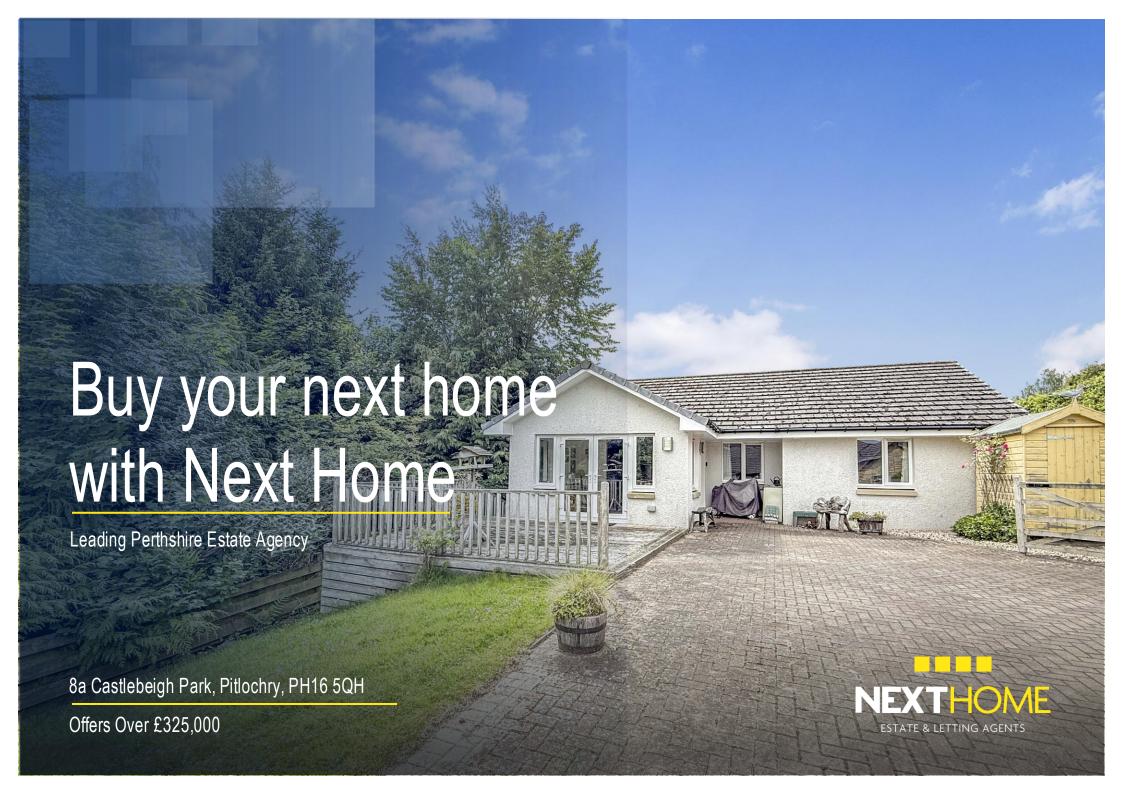

## Property Summary

A rare opportunity to purchase this DETACHED THREE BEDROOM BUNGALOW situated within a quiet cul de sac close to Pitlochry town centre.

The very well presented accommodation comprises Sun room with doors to the front, storage cupboard and benefiting from being open plan to the dining kitchen which has an integrated double oven, hob, dishwasher, fridge and freezer; hall with cupboard; bright lounge with double doors to the rear; modern bathroom with white suite; 3 bedrooms, the principal having an en-suite shower room.

There is double glazing and gas central heating throughout.

Externally there is a large driveway to the front and garden grounds to the front and rear with areas of decking, patio, lawn and 3 timber sheds.

Early viewing is highly recommended to appreciate to quality of accommodation on offer.