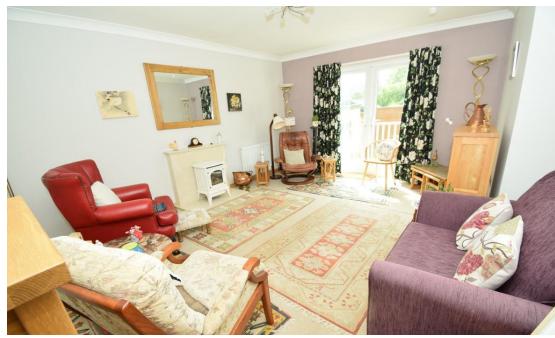

## Property Summary

A rare opportunity to purchase this DETACHED THREE BEDROOM BUNGALOW situated within a quiet cul de sac close to Pitlochry town centre.

The very well presented accommodation comprises Sun room with doors to the front, storage cupboard and benefiting from being open plan to the dining kitchen which has an integrated double oven, hob, dishwasher, fridge and freezer; hall with cupboard; bright lounge with double doors to the rear; modern bathroom with white suite; 3 bedrooms, the principal having an en-suite shower room.

## Key property features

- **♥** Detached Bungalow
- **৺** Bright Lounge
- **৺** Dining Kitchen
- ✓ Sun room
- ✓ Modern Bathroom & En-suite shower room
- **У** 3 Bedrooms
- **У** Large driveway
- **♥** Gardens to front and rear
- ✓ Double Glazing & Gas central heating
- ✓ Excellent location close to town centre