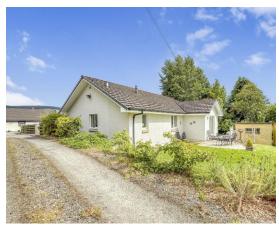

## Property Summary

A rare opportunity to purchase this DETACHED THREE BEDROOM BUNGALOW situated within a quiet cul de sac close to Pitlochry town centre.

The very well presented accommodation comprises Sun room with doors to the front, storage cupboard and benefiting from being open plan to the dining kitchen which has an integrated double oven, hob, dishwasher, fridge and freezer; hall with cupboard; bright lounge with double doors to the rear; modern bathroom with white suite; 3 bedrooms, the principal having an en-suite shower room.

There is double glazing and gas central heating throughout.

Externally there is a large driveway to the front and garden grounds to the front and rear with areas of decking, patio, lawn and 3 timber sheds.