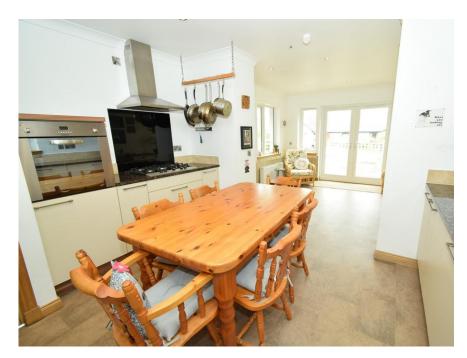

## Property Summary

A rare opportunity to purchase this DETACHED THREE BEDROOM BUNGALOW situated within a quiet cul de sac close to Pitlochry town centre.

The very well presented accommodation comprises Sun room with doors to the front, storage cupboard and benefiting from being open plan to the dining kitchen which has an integrated double oven, hob, dishwasher, fridge and freezer; hall with cupboard; bright lounge with double doors to the rear; modern bathroom with white suite; 3 bedrooms, the principal having an en-suite shower room.

### DINING KITCHEN

12'3" x 11'4" (3.73m x 3.45m)