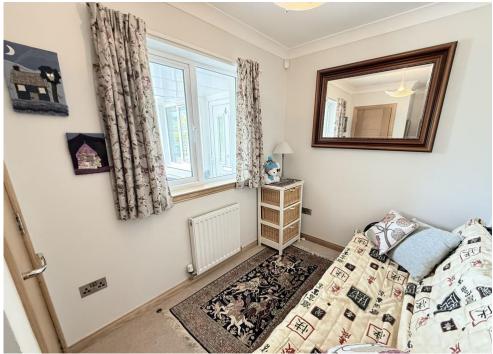

## Property Summary

A rare opportunity to purchase this DETACHED THREE BEDROOM BUNGALOW situated within a quiet cul de sac close to Pitlochry town centre.

The very well presented accommodation comprises Sun room with doors to the front, storage cupboard and benefiting from being open plan to the dining kitchen which has an integrated double oven, hob, dishwasher, fridge and freezer; hall with cupboard; bright lounge with double doors to the rear; modern bathroom with white suite; 3 bedrooms, the principal having an en-suite shower room.

### **BEDROOM**

13' 2 (w)" x 9' 9" (4.01m x 2.97m)

### **BEDROOM**

10'8" x 10'0" (3.25m x 3.05m)

### BEDROOM

10' 6" x 6' 8" (3.2m x 2.03m)

PLEASE NOTE: These particulars whilst believed to be accurate are set out as a general outline only for guidance and do not constitute any part of an offer or contract intending, purchasers should not rely on them as statements or representations of fact, but must satisfy themselves by inspection or otherwise as to their accuracy. No person in this firm's employment has the authority to make or give representation or warranty in respect of the property. All roomsizes are approximate and for general guidance only. They cannot be relied upon for fitting carpets, fumiture etc.