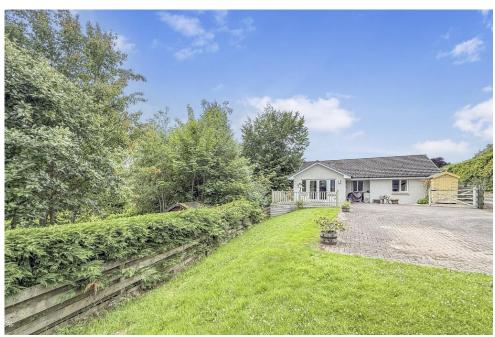

## Property Summary

A rare opportunity to purchase this DETACHED THREE BEDROOM BUNGALOW situated within a quiet cul de sac close to Pitlochry town centre.

The very well presented accommodation comprises Sun room with doors to the front, storage cupboard and benefiting from being open plan to the dining kitchen which has an integrated double oven, hob, dishwasher, fridge and freezer; hall with cupboard; bright lounge with double doors to the rear; modern bathroom with white suite; 3 bedrooms, the principal having an en-suite shower room.

There is double glazing and gas central heating throughout.

Externally there is a large driveway to the front and garden grounds to the front and rear with areas of decking, patio, lawn and 3 timber sheds.

Early viewing is highly recommended to appreciate to quality of accommodation on offer.