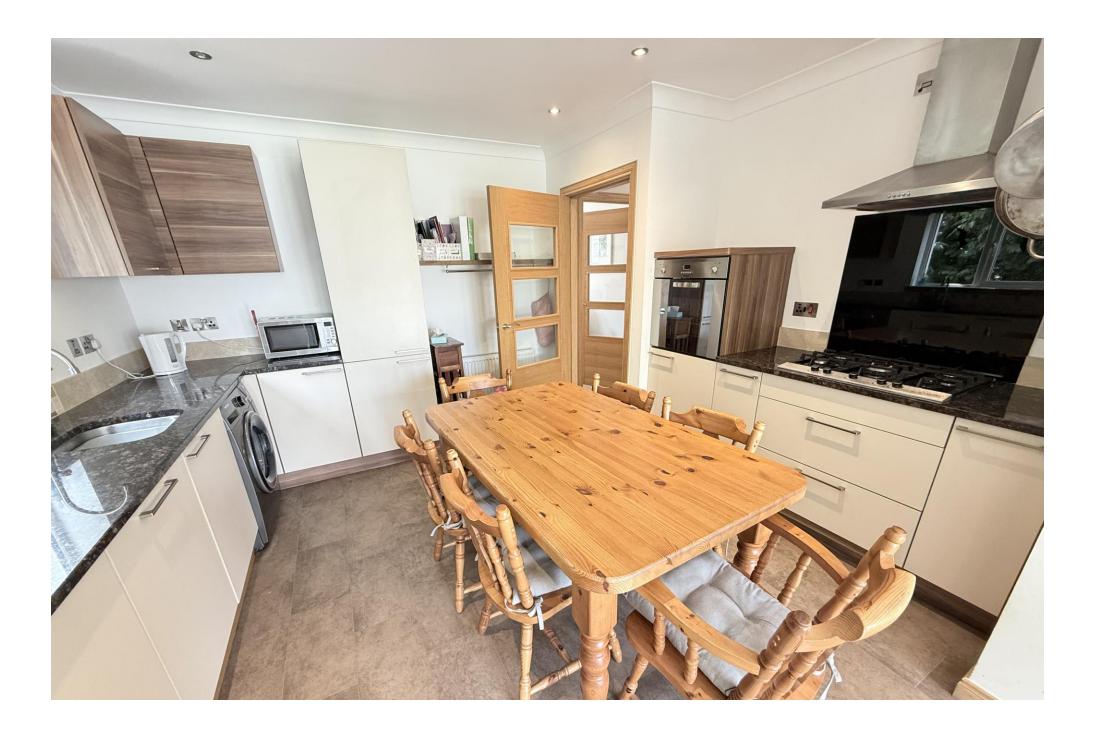

## Property Summary

A rare opportunity to purchase this DETACHED THREE BEDROOM BUNGALOW situated within a quiet cul de sac close to Pitlochry town centre.

The very well presented accommodation comprises Sun room with doors to the front, storage cupboard and benefiting from being open plan to the dining kitchen which has an integrated double oven, hob, dishwasher, fridge and freezer; hall with cupboard; bright lounge with double doors to the rear; modern bathroom with white suite; 3 bedrooms, the principal having an en-suite shower room.

### DINING KITCHEN

12'3" x 11'4" (3.73m x 3.45m)