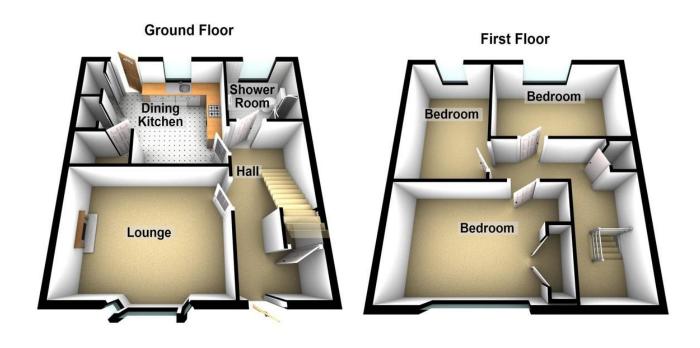

# Floorplans

### Property Room Sizes

### HALL

15'5" x 6' 6" (4.7m x 1.98m)

### **DINING KITCHEN**

13' 4" x 11' 1" (4.06m x 3.38m)

### LOUNGE

14' 3" x 12' 9" (4.34m x 3.89m)

### SHOWER ROOM

7' 1" x 6' 0" (2.16m x 1.83m)

### **BEDROOM**

14' 7" x 11' 1" (4.44m x 3.38m)

### **BEDROOM**

13'0" x 9' 3" (3.96m x 2.82m)

### **BEDROOM**

11' 7" x 9' 8" (3.53m x 2.95m)

PLEASE NOTE: These particulars whilst believed to be accurate are set out as a general outline only for guidance and do not constitute any part of an offer or contract intending, purchasers should not rely on them as statements or representations of fact, but must satisfy themselves by inspection or otherwise as to their accuracy. No person in this firm's employment has the authority to make or give representation or warranty in respect of the property. All roomsizes are approximate and for general guidance only. They cannot be relied upon for fitting carpets, fumiture etc.