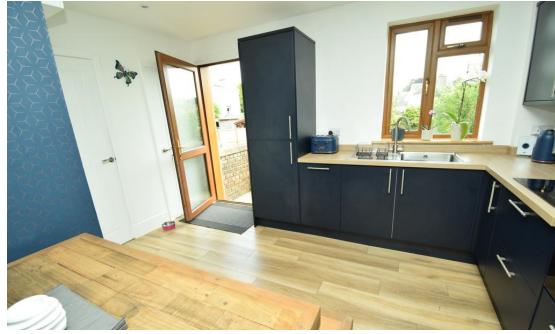

# Property Summary

We are delighted to bring to the market this immaculately presented THREE BEDROOM MID TERRACED VILLA situated within a popular residential area in the town of Auchterarder.

The bright and spacious accommodation comprises entrance hall with storage cupboard; bright lounge with front facing window and wood burning stove; contemporary dining kitchen with integrated appliances including oven, hob, extractor, dishwasher, fridge and freezer together with a utility cupboard housing the washing machine and tumble dryer and additional storage cupboards. A door from the kitchen provides access to the sizeable rear garden; shower room with white suite and 3 double bedrooms.

### **DINING KITCHEN**

13' 4" x 11' 1" (4.06m x 3.38m)