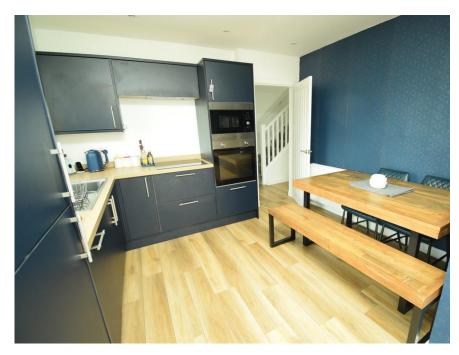

# Property Summary

We are delighted to bring to the market this immaculately presented THREE BEDROOM MID TERRACED VILLA situated within a popular residential area in the town of Auchterarder.

The bright and spacious accommodation comprises entrance hall with storage cupboard; bright lounge with front facing window and wood burning stove; contemporary dining kitchen with integrated appliances including oven, hob, extractor, dishwasher, fridge and freezer together with a utility cupboard housing the washing machine and tumble dryer and additional storage cupboards. A door from the kitchen provides access to the sizeable rear garden; shower room with white suite and 3 double bedrooms.

### **DINING KITCHEN**

13' 4" x 11' 1" (4.06m x 3.38m)