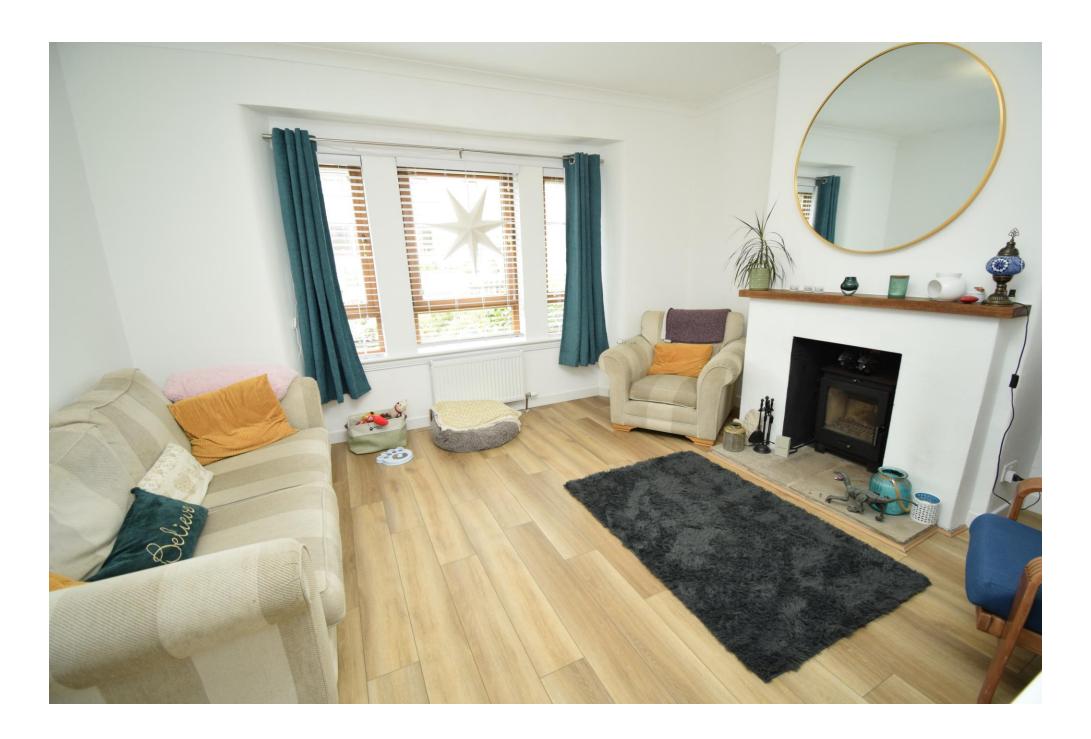

# Property Summary

We are delighted to bring to the market this immaculately presented THREE BEDROOM MID TERRACED VILLA situated within a popular residential area in the town of Auchterarder.

The bright and spacious accommodation comprises entrance hall with storage cupboard; bright lounge with front facing window and wood burning stove; contemporary dining kitchen with integrated appliances including oven, hob, extractor, dishwasher, fridge and freezer together with a utility cupboard housing the washing machine and tumble dryer and additional storage cupboards. A door from the kitchen provides access to the sizeable rear garden; shower room with white suite and 3 double bedrooms.

### LOUNGE

14' 3" x 12' 9" (4.34m x 3.89m)