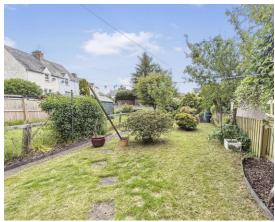

There is double glazing and gas central heating throughout.

Externally there are garden grounds to the front and rear. The rear garden is enclosed and is laid to lawn with planted borders, paved patio area and timber shed.