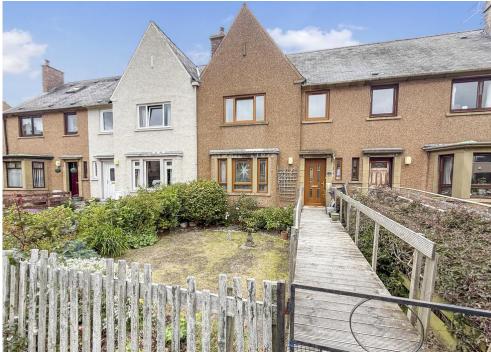

# Property Summary

We are delighted to bring to the market this immaculately presented THREE BEDROOM MID TERRACED VILLA situated within a popular residential area in the town of Auchterarder.

The bright and spacious accommodation comprises entrance hall with storage cupboard; bright lounge with front facing window and wood burning stove; contemporary dining kitchen with integrated appliances including oven, hob, extractor, dishwasher, fridge and freezer together with a utility cupboard housing the washing machine and tumble dryer and additional storage cupboards. A door from the kitchen provides access to the sizeable rear garden; shower room with white suite and 3 double bedrooms.

There is double glazing and gas central heating throughout.

Externally there are garden grounds to the front and rear. The rear garden is enclosed and is laid to lawn with planted borders, paved patio area and timber shed.

Parking is available on street to the front.

Early viewing is recommended to appreciate the quality of accommodation on offer.