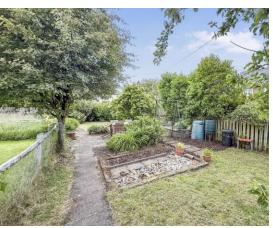

There is double glazing and gas central heating throughout.

Externally there are garden grounds to the front and rear. The rear garden is enclosed and is laid to lawn with planted borders, paved patio area and timber shed.