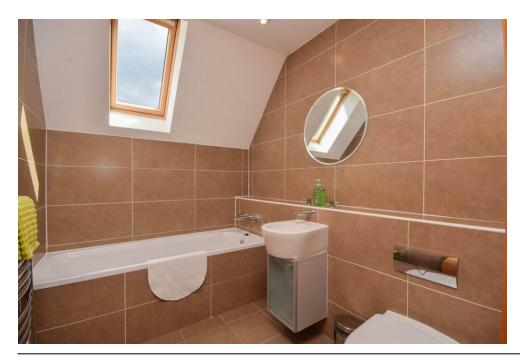

On the ground floor the spacious accommodation comprises bright living room with feature arch and French doors to the garden; large dining kitchen with Range style cooker and space for appliances together with bay window; boiler room; WC and 2 double bedrooms, one with en-suite bathroom. The spiral staircase leads to a gallery landing and balcony overlooking the living room and French doors open into an upstairs lounge. The first floor also has a family bathroom and 2 further double bedrooms, again one with en-suite shower room.

**BEDROOM** 

13' 9" x 13' 1" (4.19m x 3.99m)

**EN-SUITE** 

7' 2" x 5' 3" (2.18m x 1.6m)

**BATHROOM** 

13' 5" x 9' 5" (4.09m x 2.87m)

**BATHROOM** 

7' 7" x 6' 2" (2.31m x 1.88m)