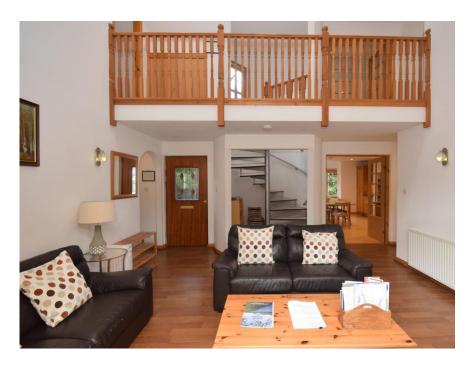

# Property Summary

We are delighted to bring to the market this spacious, quirky and immaculately presented DETACHED 4 BEDROOM VILLA situated within Faskally, close to the town of Pitlochry.

The property benefits from many features including vaulted ceilings, floor to ceiling windows and spiral staircase.

On the ground floor the spacious accommodation comprises bright living room with feature arch and French doors to the garden; large dining kitchen with Range style cooker and space for appliances together with bay window; boiler room; WC and 2 double bedrooms, one with en-suite bathroom. The spiral staircase leads to a gallery landing and balcony overlooking the living room and French doors open into an upstairs lounge. The first floor also has a family bathroom and 2 further double bedrooms, again one with en-suite shower room.