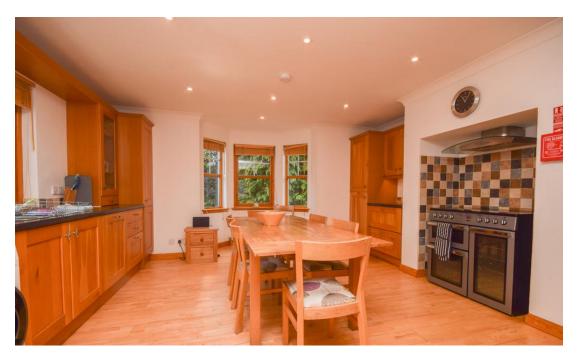

On the ground floor the spacious accommodation comprises bright living room with feature arch and French doors to the garden; large dining kitchen with Range style cooker and space for appliances together with bay window; boiler room; WC and 2 double bedrooms, one with en-suite bathroom. The spiral staircase leads to a gallery landing and balcony overlooking the living room and French doors open into an upstairs lounge. The first floor also has a family bathroom and 2 further double bedrooms, again one with en-suite shower room.