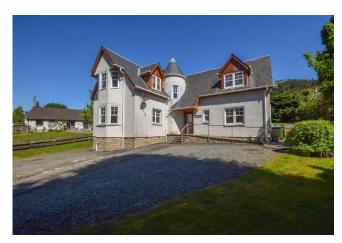

# Property Summary

We are delighted to bring to the market this spacious, quirky and immaculately presented DETACHED 4 BEDROOM VILLA situated within Faskally, close to the town of Pitlochry.

The property benefits from many features including vaulted ceilings, floor to ceiling windows and spiral staircase.

On the ground floor the spacious accommodation comprises bright living room with feature arch and French doors to the garden; large dining kitchen with Range style cooker and space for appliances together with bay window; boiler room; WC and 2 double bedrooms, one with en-suite bathroom. The spiral staircase leads to a gallery landing and balcony overlooking the living room and French doors open into an upstairs lounge. The first floor also has a family bathroom and 2 further double bedrooms, again one with en-suite shower room.

There is double glazing and gas heating throughout.

The property is set within private garden grounds which are predominantly laid to lawn and the driveway provides off street parking for several vehicles.