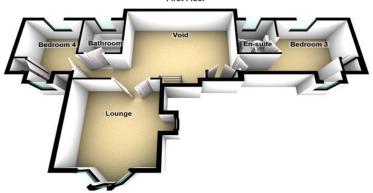

# Floorplans

On the ground floor the spacious accommodation comprises bright living room with feature arch and French doors to the garden; large dining kitchen with Range style cooker and space for appliances together with bay window; boiler room; WC and 2 double bedrooms, one with en-suite bathroom. The spiral staircase leads to a gallery landing and balcony overlooking the living room and French doors open into an upstairs lounge. The first floor also has a family bathroom and 2 further double bedrooms, again one with en-suite shower room.

7' 10" x 5' 6" (2.39m x 1.68m)

**BEDROOM** 

13' 1" x 9' 9" (3.99m x 2.97m)

WC

UTILITY ROOM

6' 11" x 6' 7" (2.11m x 2.01m)

LOUNGE

18' 1" x 11' 5" (5.51m x 3.48m)

**BEDROOM** 

13' 9" x 13' 1" (4.19m x 3.99m)

**EN-SUITE** 

7' 2" x 5' 3" (2.18m x 1.6m)

**BATHROOM** 

13' 5" x 9' 5" (4.09m x 2.87m)

**BATHROOM** 

7' 7" x 6' 2" (2.31m x 1.88m)