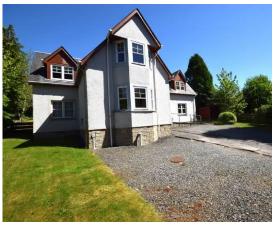

# Property Summary

We are delighted to bring to the market this spacious, quirky and immaculately presented DETACHED 4 BEDROOM VILLA situated within Faskally, close to the town of Pitlochry.

The property benefits from many features including vaulted ceilings, floor to ceiling windows and spiral staircase.

There is double glazing and gas heating throughout.

The property is set within private garden grounds which are predominantly laid to lawn and the driveway provides off street parking for several vehicles.