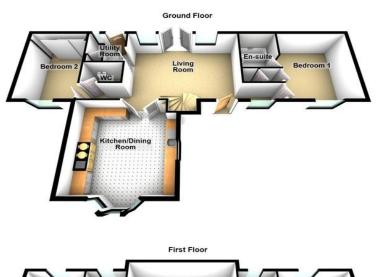

# Floorplans

On the ground floor the spacious accommodation comprises bright living room with feature arch and French doors to the garden; large dining kitchen with Range style cooker and space for appliances together with bay window; boiler room; WC and 2 double bedrooms, one with en-suite bathroom. The spiral staircase leads to a gallery landing and balcony overlooking the living room and French doors open into an upstairs lounge. The first floor also has a family bathroom and 2 further double bedrooms, again one with en-suite shower room.

### **Property Room Sizes**

LIVING ROOM

15' 5" x 15' 3" (4.7m x 4.65m)

KITCHEN/DINING ROOM

18' 1" x 15' 5" (5.51m x 4.7m)

**BEDROOM** 

15' 5" x 11' 2" (4.7m x 3.4m)

**EN-SUITE** 