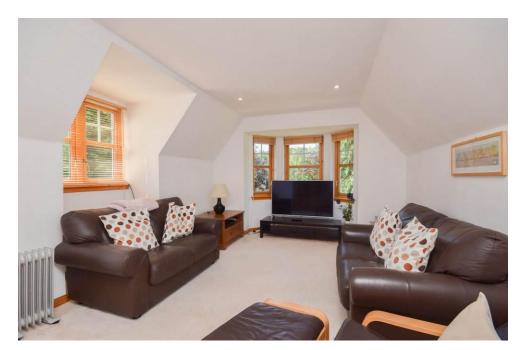

# Property Summary

We are delighted to bring to the market this spacious, quirky and immaculately presented DETACHED 4 BEDROOM VILLA situated within Faskally, close to the town of Pitlochry.

The property benefits from many features including vaulted ceilings, floor to ceiling windows and spiral staircase.

On the ground floor the spacious accommodation comprises bright living room with feature arch and French doors to the garden; large dining kitchen with Range style cooker and space for appliances together with bay window; boiler room; WC and 2 double bedrooms, one with en-suite bathroom. The spiral staircase leads to a gallery landing and balcony overlooking the living room and French doors open into an upstairs lounge. The first floor also has a family bathroom and 2 further double bedrooms, again one with en-suite shower room.