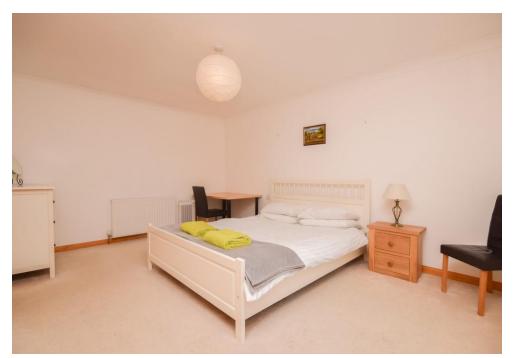

On the ground floor the spacious accommodation comprises bright living room with feature arch and French doors to the garden; large dining kitchen with Range style cooker and space for appliances together with bay window; boiler room; WC and 2 double bedrooms, one with en-suite bathroom. The spiral staircase leads to a gallery landing and balcony overlooking the living room and French doors open into an upstairs lounge. The first floor also has a family bathroom and 2 further double bedrooms, again one with en-suite shower room.

### **Property Room Sizes**

LIVING ROOM

15' 5" x 15' 3" (4.7m x 4.65m)

KITCHEN/DINING ROOM

18' 1" x 15' 5" (5.51m x 4.7m)

**BEDROOM** 

15' 5" x 11' 2" (4.7m x 3.4m)

**EN-SUITE** 