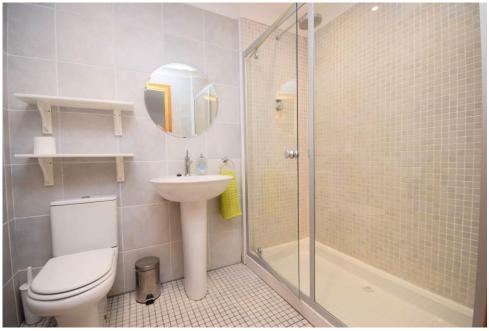

On the ground floor the spacious accommodation comprises bright living room with feature arch and French doors to the garden; large dining kitchen with Range style cooker and space for appliances together with bay window; boiler room; WC and 2 double bedrooms, one with en-suite bathroom. The spiral staircase leads to a gallery landing and balcony overlooking the living room and French doors open into an upstairs lounge. The first floor also has a family bathroom and 2 further double bedrooms, again one with en-suite shower room.

7' 10" x 5' 6" (2.39m x 1.68m)

**BEDROOM** 

13' 1" x 9' 9" (3.99m x 2.97m)

WC

UTILITY ROOM

6' 11" x 6' 7" (2.11m x 2.01m)

LOUNGE

18' 1" x 11' 5" (5.51m x 3.48m)