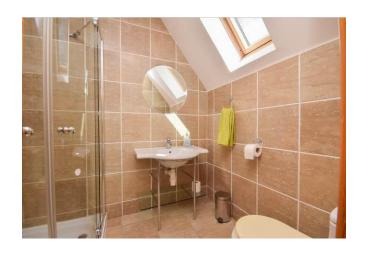

On the ground floor the spacious accommodation comprises bright living room with feature arch and French doors to the garden; large dining kitchen with Range style cooker and space for appliances together with bay window; boiler room; WC and 2 double bedrooms, one with en-suite bathroom. The spiral staircase leads to a gallery landing and balcony overlooking the living room and French doors open into an upstairs lounge. The first floor also has a family bathroom and 2 further double bedrooms, again one with en-suite shower room.