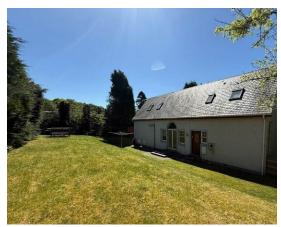

There is double glazing and gas heating throughout.

The property is set within private garden grounds which are predominantly laid to lawn and the driveway provides off street parking for several vehicles.