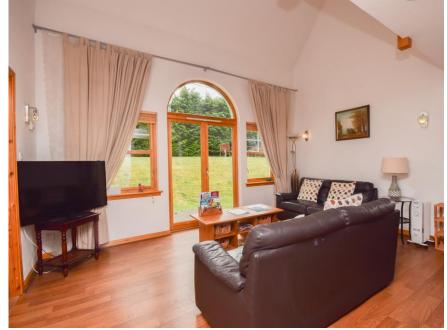

On the ground floor the spacious accommodation comprises bright living room with feature arch and French doors to the garden; large dining kitchen with Range style cooker and space for appliances together with bay window; boiler room; WC and 2 double bedrooms, one with en-suite bathroom. The spiral staircase leads to a gallery landing and balcony overlooking the living room and French doors open into an upstairs lounge. The first floor also has a family bathroom and 2 further double bedrooms, again one with en-suite shower room.