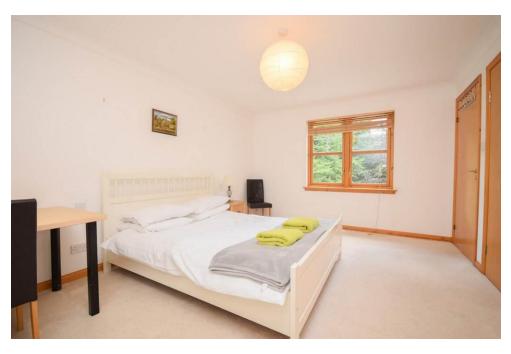

On the ground floor the spacious accommodation comprises bright living room with feature arch and French doors to the garden; large dining kitchen with Range style cooker and space for appliances together with bay window; boiler room; WC and 2 double bedrooms, one with en-suite bathroom. The spiral staircase leads to a gallery landing and balcony overlooking the living room and French doors open into an upstairs lounge. The first floor also has a family bathroom and 2 further double bedrooms, again one with en-suite shower room.