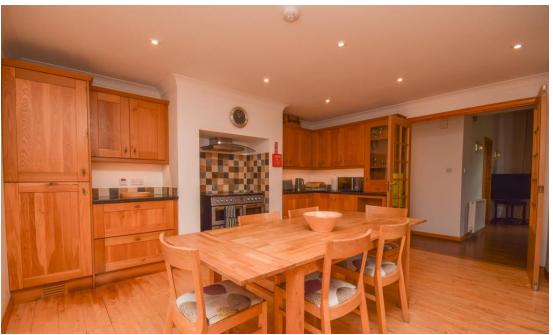

On the ground floor the spacious accommodation comprises bright living room with feature arch and French doors to the garden; large dining kitchen with Range style cooker and space for appliances together with bay window; boiler room; WC and 2 double bedrooms, one with en-suite bathroom. The spiral staircase leads to a gallery landing and balcony overlooking the living room and French doors open into an upstairs lounge. The first floor also has a family bathroom and 2 further double bedrooms, again one with en-suite shower room.