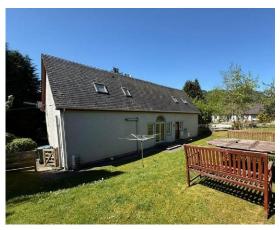

There is double glazing and gas heating throughout.

The property is set within private garden grounds which are predominantly laid to lawn and the driveway provides off street parking for several vehicles.