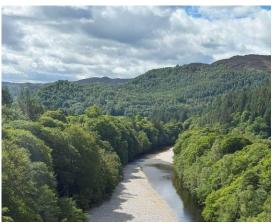

# About the Area

The location of Arrlochaira gives easy access Faskally Woods and the Pass of Killiecrankie.

Faskally Woods lie to the north of Pitlochry on the shore of Loch Faskally and Loch Dunmore is within Faskally Woods.

The layout of the woodland is largely manmade, having been created in the 19th century in the grounds of Faskally House. During autumn, Faskally Wood is transformed into The Enchanted Forest, with a light and music show, which illuminates the trees with beautiful bright colours.