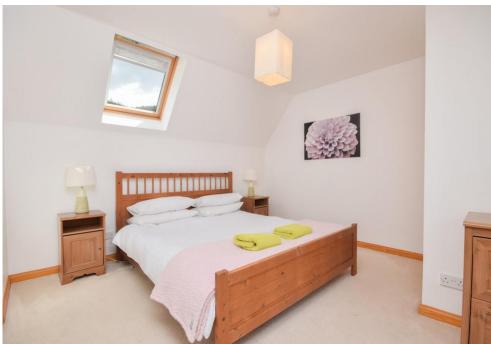

On the ground floor the spacious accommodation comprises bright living room with feature arch and French doors to the garden; large dining kitchen with Range style cooker and space for appliances together with bay window; boiler room; WC and 2 double bedrooms, one with en-suite bathroom. The spiral staircase leads to a gallery landing and balcony overlooking the living room and French doors open into an upstairs lounge. The first floor also has a family bathroom and 2 further double bedrooms, again one with en-suite shower room.

**BEDROOM** 

13' 9" x 13' 1" (4.19m x 3.99m)

**EN-SUITE** 

7' 2" x 5' 3" (2.18m x 1.6m)

**BATHROOM** 

13' 5" x 9' 5" (4.09m x 2.87m)

**BATHROOM** 

7' 7" x 6' 2" (2.31m x 1.88m)