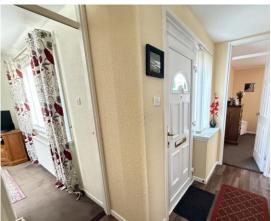

The accommodation comprises entrance hall with two large storage cupboards; bright lounge with dual aspect windows; dining kitchen with integrated oven, hob and extractor and free standing fridge freezer, two storage cupboards and door to the rear; double bedroom with fitted wardrobes and additional cupboard; modern bathroom with white suite and shower over the bath.

#### HALL

9'2"x6'0(W)"(2.79m x 1.83m)

LOUNGE

13'8" x 12' (4.17m x 3.66m)

**DINING KITCHEN** 

10'9" x 10'8" (3.28m x 3.25m)

**DOUBLE BEDROOM** 

11'9" x 9' 9" (3.58m x 2.97m)