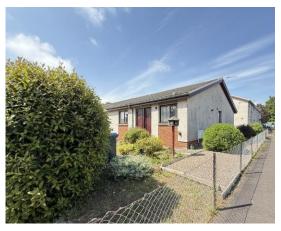

Externally the property benefits from front, side and rear gardens and timber shed. There is an external cupboard with access to the attic space.

There is parking available adjacent to the property.