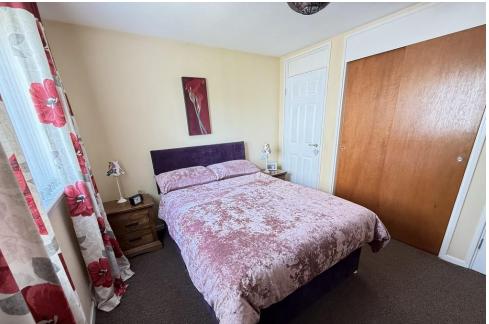

The accommodation comprises entrance hall with two large storage cupboards; bright lounge with dual aspect windows; dining kitchen with integrated oven, hob and extractor and free standing fridge freezer, two storage cupboards and door to the rear; double bedroom with fitted wardrobes and additional cupboard; modern bathroom with white suite and shower over the bath.