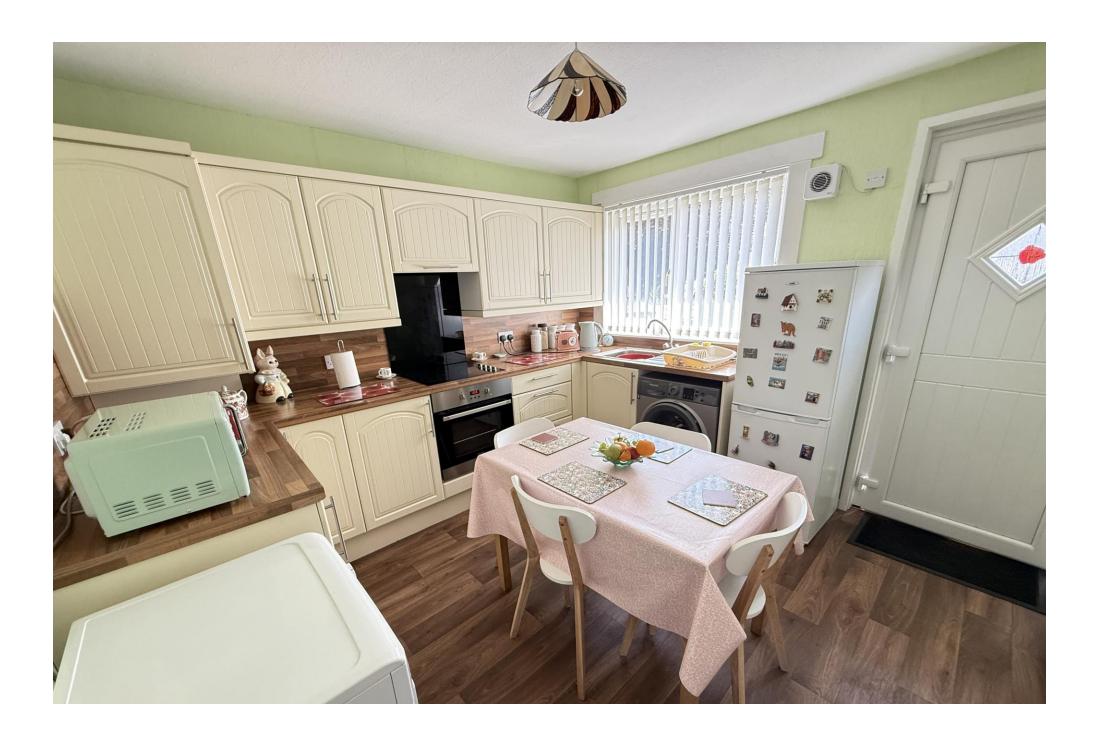

The accommodation comprises entrance hall with two large storage cupboards; bright lounge with dual aspect windows; dining kitchen with integrated oven, hob and extractor and free standing fridge freezer, two storage cupboards and door to the rear; double bedroom with fitted wardrobes and additional cupboard; modern bathroom with white suite and shower over the bath.

### Key property features

- ❤ Semi Detached Bungalow
- **৺** Bright Lounge
- **৺** Dining Kitchen
- **У** Double Bedroom
- **✓** Modern Bathroom
- **У** Excellent Storage
- ✓ Double Glazing & Gas Central Heating
- **♥** Front, side and rear gardens
- Parking
- **♥** Quiet Location