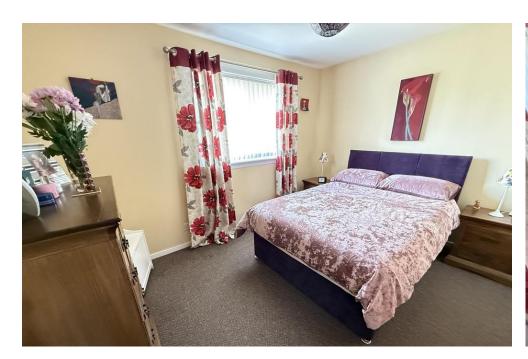

The accommodation comprises entrance hall with two large storage cupboards; bright lounge with dual aspect windows; dining kitchen with integrated oven, hob and extractor and free standing fridge freezer, two storage cupboards and door to the rear; double bedroom with fitted wardrobes and additional cupboard; modern bathroom with white suite and shower over the bath.