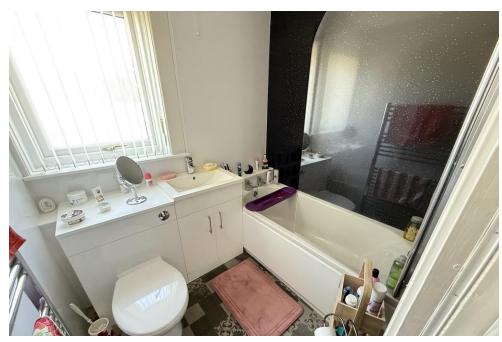

The accommodation comprises entrance hall with two large storage cupboards; bright lounge with dual aspect windows; dining kitchen with integrated oven, hob and extractor and free standing fridge freezer, two storage cupboards and door to the rear; double bedroom with fitted wardrobes and additional cupboard; modern bathroom with white suite and shower over the bath.

**BATHROOM** 

6'5" x 5' 7" (1.96m x 1.7m)

PLEASE NOTE: These particulars whilst believed to be accurate are set out as a general outline only for guidance and do not constitute any part of an offer or contract intending, purchasers should not rely on them as statements or representations of fact, but must satisfy themselves by inspection or otherwise as to their accuracy. No person in this firm's employment has the authority to make or give representation or warranty in respect of the property. All room sizes are approximate and for general guidance only. They cannot be relied upon for fitting carpets, fumiture etc.