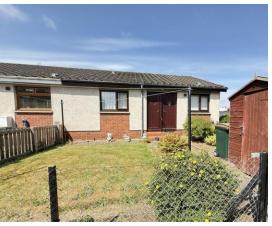

Externally the property benefits from front, side and rear gardens and timber shed. There is an external cupboard with access to the attic space.

There is parking available adjacent to the property.