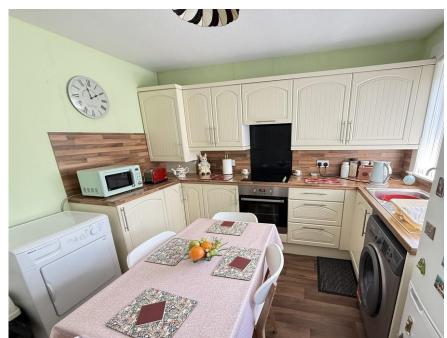

The accommodation comprises entrance hall with two large storage cupboards; bright lounge with dual aspect windows; dining kitchen with integrated oven, hob and extractor and free standing fridge freezer, two storage cupboards and door to the rear; double bedroom with fitted wardrobes and additional cupboard; modern bathroom with white suite and shower over the bath.

### Key property features

- ❤ Semi Detached Bungalow
- **৺** Bright Lounge
- **৺** Dining Kitchen
- **У** Double Bedroom
- **✓** Modern Bathroom
- **У** Excellent Storage
- ✓ Double Glazing & Gas Central Heating
- **♥** Front, side and rear gardens
- Parking
- **♥** Quiet Location