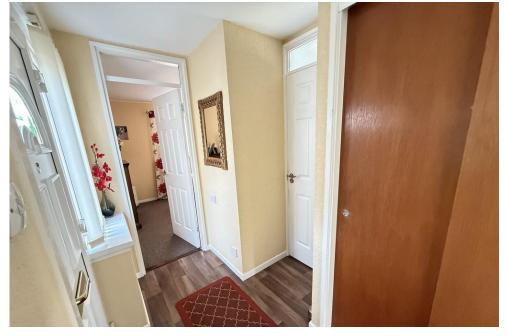

The accommodation comprises entrance hall with two large storage cupboards; bright lounge with dual aspect windows; dining kitchen with integrated oven, hob and extractor and free standing fridge freezer, two storage cupboards and door to the rear; double bedroom with fitted wardrobes and additional cupboard; modern bathroom with white suite and shower over the bath.