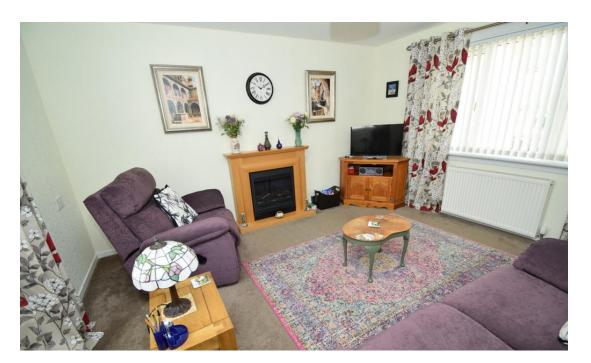

The accommodation comprises entrance hall with two large storage cupboards; bright lounge with dual aspect windows; dining kitchen with integrated oven, hob and extractor and free standing fridge freezer, two storage cupboards and door to the rear; double bedroom with fitted wardrobes and additional cupboard; modern bathroom with white suite and shower over the bath.

#### HALL

9'2"x6'0(W)"(2.79m x 1.83m)

LOUNGE

13'8" x 12' (4.17m x 3.66m)

**DINING KITCHEN** 

10'9" x 10'8" (3.28m x 3.25m)

**DOUBLE BEDROOM** 

11'9" x 9' 9" (3.58m x 2.97m)