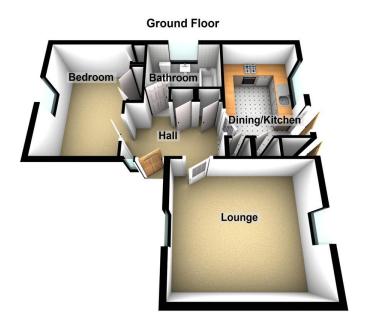

# Floorplans

#### HALL

9'2"x6'0(W)"(2.79m x 1.83m)

LOUNGE

13'8" x 12' (4.17m x 3.66m)

**DINING KITCHEN** 

10'9" x 10'8" (3.28m x 3.25m)

**DOUBLE BEDROOM** 

11'9" x 9' 9" (3.58m x 2.97m)

**BATHROOM** 

6'5" x 5' 7" (1.96m x 1.7m)

PLEASE NOTE: These particulars whilst believed to be accurate are set out as a general outline only for guidance and do not constitute any part of an offer or contract intending, purchasers should not rely on them as statements or representations of fact, but must satisfy themselves by inspection or otherwise as to their accuracy. No person in this firm's employment has the authority to make or give representation or warranty in respect of the property. All room sizes are approximate and for general guidance only. They cannot be relied upon for fitting carpets, fumiture etc.