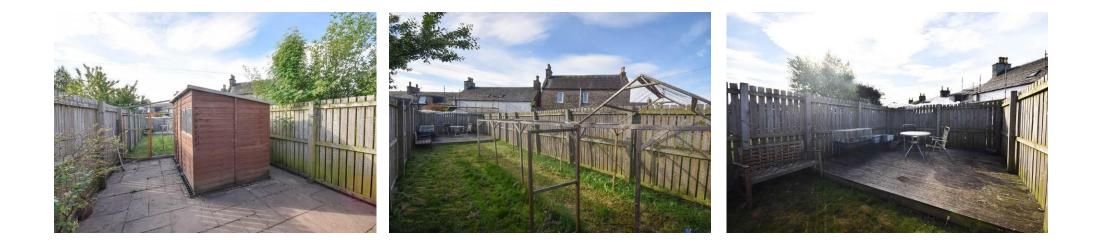

To the rear there is a fully enclosed private garden with lawn and decking area.

Gas central heating and double glazing throughout.