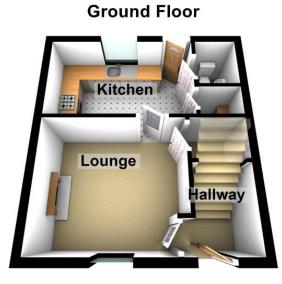

## Floorplans

#### **Property Room sizes**

HALL

0m LOUNGE 14' 6" x 13' 5" (4.42m x 4.09m) KITCHEN/DINER

15' 5" x 7' 3" (4.7m x 2.21m) UTILITY AREA

W/C

### Property Summary

Next Home are delighted to bring this immaculately presented 2 bedroom mid-terraced villa situated in the popular market town of Alyth to the market.

The property is set over 2 levels and offers spacious accommodation comprising: Entrance hall, lounge with space for a variety of free-standing furniture, kitchen/diner with fitted wine cooler and space for a small table, w/c, utility area, a modern and tastefully decorated 3 piece 'Wickes' bathroom and 2 double bedrooms.