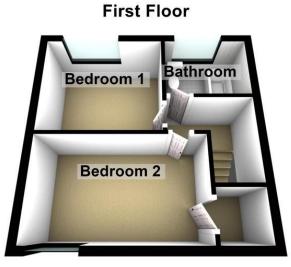

## Floorplans

#### BEDROOM

15' 6" x 10' (4.72m x 3.05m)

BEDROOM

11' 5" x 10' 6" (3.48m x 3.2m) BATHROOM 6' 6" x 6' 4" (1.98m x 1.93m)

PLEASE NOTE: These particulars whilst believed to be accurate are set out as a general outline only for guidance and do not constitute any part of an offer or contract intending, purchasers should not rely on them as statements or representations of fact, but must satisfy themselves by inspection or otherwise as to their accuracy. No person in this firm's employment has the authority to make or give representation or warranty in respect of the property. All room sizes are approximate and for general guidance only. They cannot be relied upon for fitting carpets, fumiture etc.

### Property Summary

Next Home are delighted to bring this immaculately presented 2 bedroom mid-terraced villa situated in the popular market town of Alyth to the market.

The property is set over 2 levels and offers spacious accommodation comprising: Entrance hall, lounge with space for a variety of free-standing furniture, kitchen/diner with fitted wine cooler and space for a small table, w/c, utility area, a modern and tastefully decorated 3 piece 'Wickes' bathroom and 2 double bedrooms.