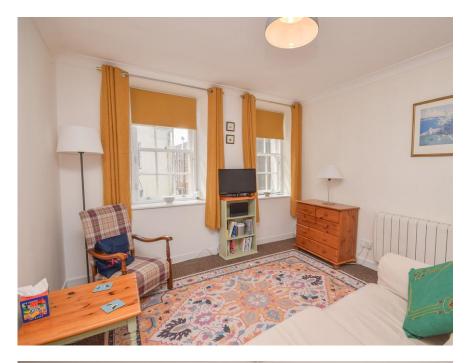

## Property Summary

Next Home are delighted to bring to the market this well-presented 2nd floor 1 bedroom apartment situated in the sought-after City Centre of Perth.

The spacious accommodation comprises of entrance hall; bright lounge with space for a variety of free-standing furniture and a dining table and chairs with sash & case windows to the front which allow natural light into the property; kitchen with a fitted oven with 4 ring electric hob and a pantry which is ideal for storage; double bedroom with built in cupboard and modern shower room.

There is a Sun Ray low energy electric heating system and sash & case windows.

The property would make an excellent first or investment purchase and early viewing is highly recommended.