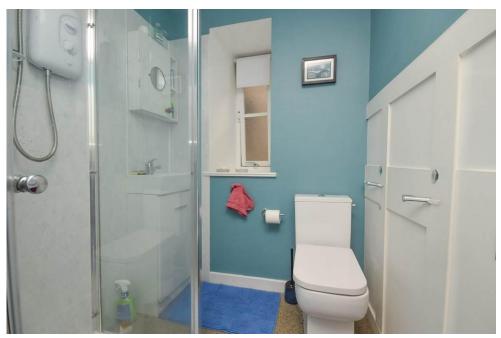

## Property Summary

Next Home are delighted to bring to the market this well-presented 2nd floor 1 bedroom apartment situated in the sought-after City Centre of Perth.

The spacious accommodation comprises of entrance hall; bright lounge with space for a variety of free-standing furniture and a dining table and chairs with sash & case windows to the front which allow natural light into the property; kitchen with a fitted oven with 4 ring electric hob and a pantry which is ideal for storage; double bedroom with built in cupboard and modern shower room.

### **SHOWER ROOM**

8' 6" x 5' (2.59m x 1.52m)

PLEASE NOTE: These particulars whilst believed to be accurate are set out as a general outline only for guidance and do not constitute any part of an offer or contract intending, purchasers should not rely on them as statements or representations of fact, but must satisfy themselves by inspection or otherwise as to their accuracy. No person in this firm's employment has the authority to make or give representation or warranty in respect of the property. All roomsizes are approximate and for general guidance only. They cannot be relied upon for fitting carpets, fumiture etc.