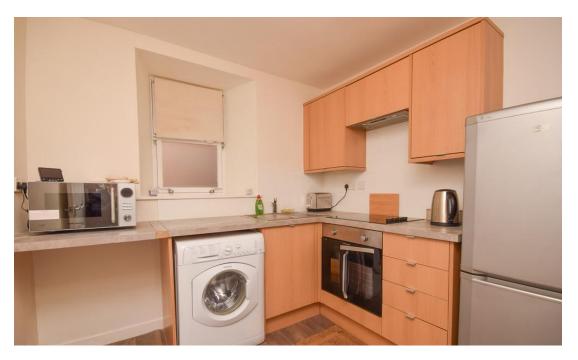

## Property Summary

Next Home are delighted to bring to the market this well-presented 2nd floor 1 bedroom apartment situated in the sought-after City Centre of Perth.

The spacious accommodation comprises of entrance hall; bright lounge with space for a variety of free-standing furniture and a dining table and chairs with sash & case windows to the front which allow natural light into the property; kitchen with a fitted oven with 4 ring electric hob and a pantry which is ideal for storage; double bedroom with built in cupboard and modern shower room.

### KITCHEN

8'8" x 8' 3" (2.64m x 2.51m)