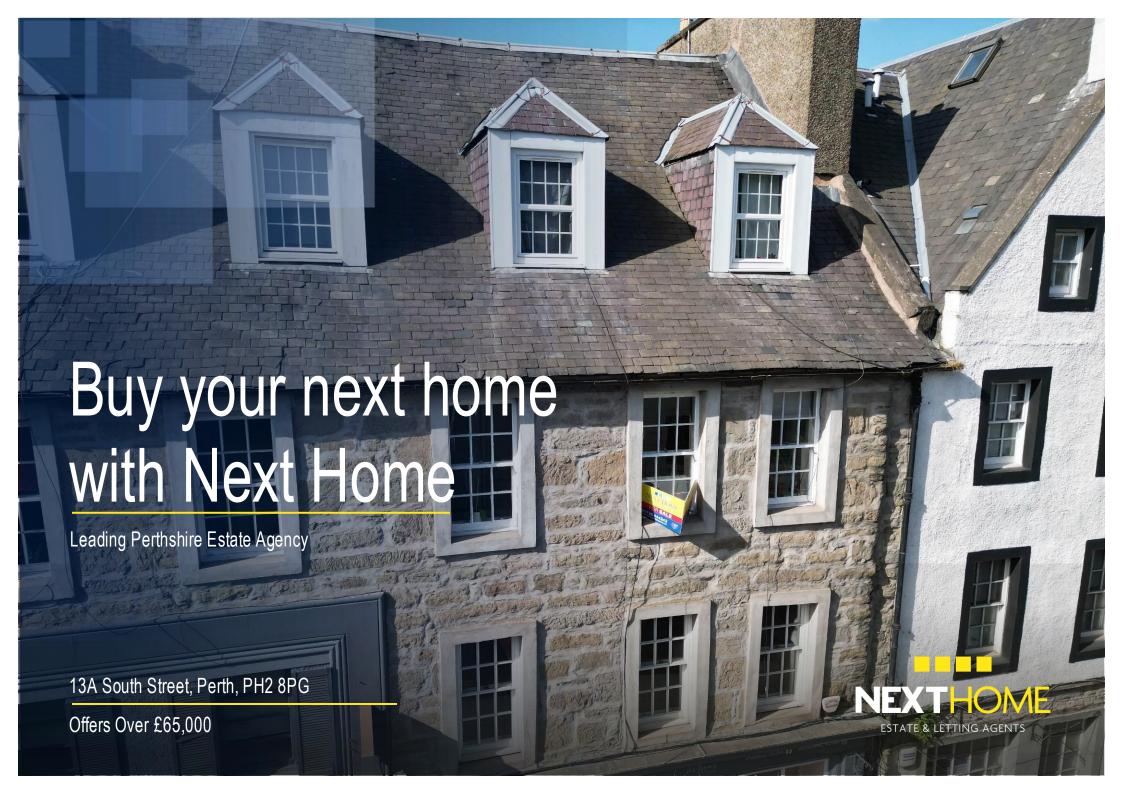

## Property Summary

Next Home are delighted to bring to the market this well-presented 2nd floor 1 bedroom apartment situated in the sought-after City Centre of Perth.

The spacious accommodation comprises of entrance hall; bright lounge with space for a variety of free-standing furniture and a dining table and chairs with sash & case windows to the front which allow natural light into the property; kitchen with a fitted oven with 4 ring electric hob and a pantry which is ideal for storage; double bedroom with built in cupboard and modern shower room.

There is a Sun Ray low energy electric heating system and sash & case windows.

The property would make an excellent first or investment purchase and early viewing is highly recommended.

# Key property features

- ✓ Ideal for first time buyers
- **У** Ideal investment
- **♥** City centre location
- **♥** Close to local amenities
- **У** Secure door entry system
- Chain free
- **♥** Electric heating
- **∀** Well Presented