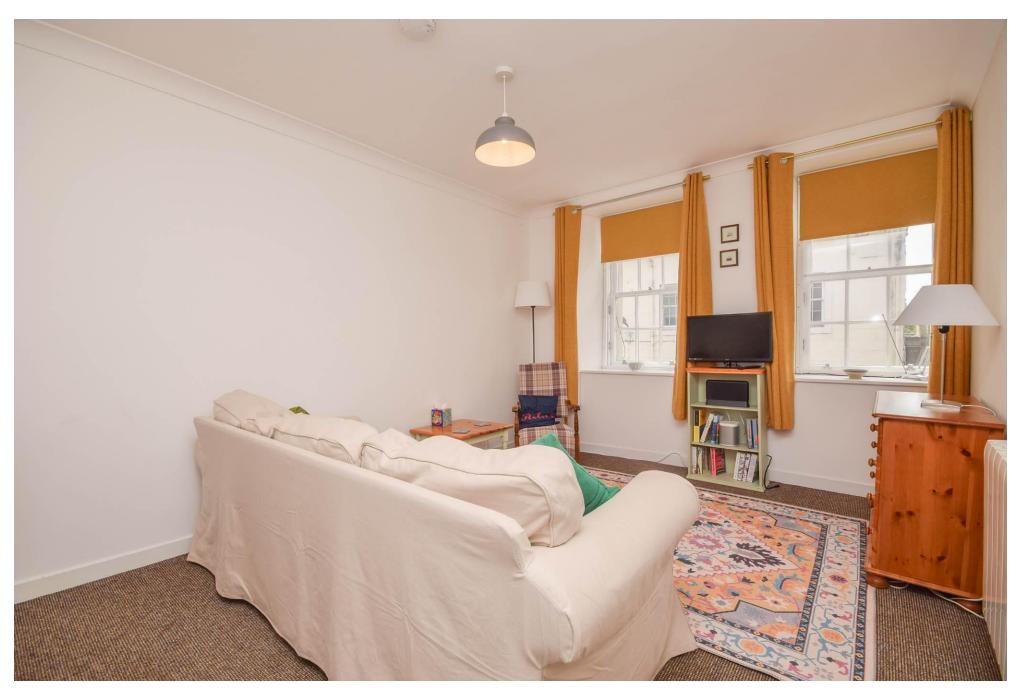

## Property Summary

Next Home are delighted to bring to the market this well-presented 2nd floor 1 bedroom apartment situated in the sought-after City Centre of Perth.

The spacious accommodation comprises of entrance hall; bright lounge with space for a variety of free-standing furniture and a dining table and chairs with sash & case windows to the front which allow natural light into the property; kitchen with a fitted oven with 4 ring electric hob and a pantry which is ideal for storage; double bedroom with built in cupboard and modern shower room.

### LOUNGE/DINER

16' 5" x 10' 1" (5m x 3.07m)