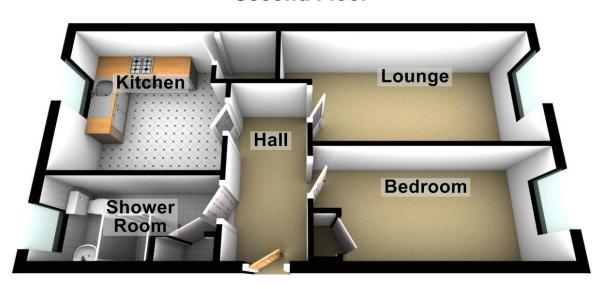

### Floorplans

### **Second Floor**

### Property Room sizes

### HALL

8'8" x 4' 1" (2.64m x 1.24m)

### LOUNGE/DINER

16' 5" x 10' 1" (5m x 3.07m)

### KITCHEN

8'8" x 8' 3" (2.64m x 2.51m)

### **BEDROOM**

13'6" x 6' 7" (4.11m x 2.01m)

### **SHOWER ROOM**

8' 6" x 5' (2.59m x 1.52m)

PLEASE NOTE: These particulars whilst believed to be accurate are set out as a general outline only for guidance and do not constitute any part of an offer or contract intending, purchasers should not rely on them as statements or representations of fact, but must satisfy themselves by inspection or otherwise as to their accuracy. No person in this firm's employment has the authority to make or give representation or warranty in respect of the property. All roomsizes are approximate and for general guidance only. They cannot be relied upon for fitting carpets, fumiture etc.