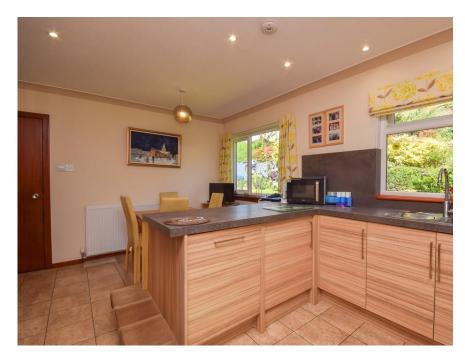

## Property Summary

Next Home are delighted to bring to the market this spacious 4-bedroom detached villa situated in the sought-after area of Pitlochry.

The property would make the ideal home for a range of buyers with accommodation set over 2 levels comprising: Entrance porch with space for a chair to take in the lovely views, bright and spacious lounge with space for a range of free-standing furniture, a fully fitted 'Ashley Ann' breakfasting kitchen with space for a dining table and chairs, 4 double bedrooms; 2 of which are located on the ground floor and 2 shower rooms located on either floor complete the property.

#### Property Room sizes

PORCH

7' 9" x 4' 3" (2.36m x 1.3m)

LOUNGE

15' 7" x 11' 9" (4.75m x 3.58m)

KITCHEN

15' 7" x 12' 6" (4.75m x 3.81m)

**BEDROOM** 