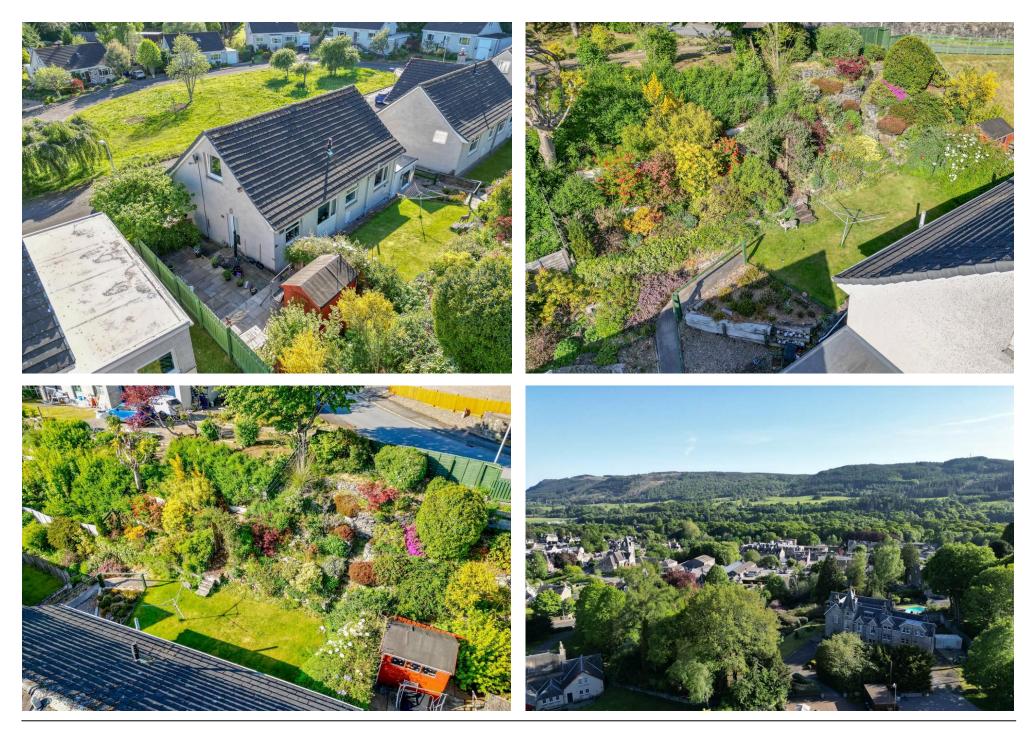

At the front there is off-street parking provided by a driveway which leads to a single garage with an EV Charger.

There is a mature rear garden with a variety of plants and shrubbery with an elevated views to be admired.