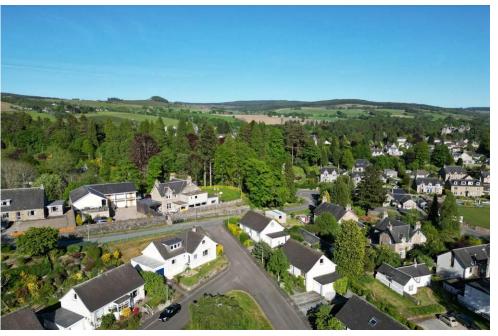

# About the Area

Pitlochry is set in the heart of the beautiful Perthshire countryside and is served by a wide range of local facilities and amenities including shopping, banking, professional offices, doctor's surgery and a community hospital.

The town remains a popular holiday destination and attractions include the fish ladder, Pitlochry festival theatre and the nearby Blair castle. The town is bypassed by the A9 trunk route providing easy access to the North and South.