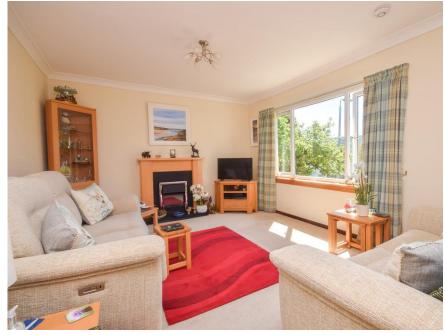

## Property Summary

Next Home are delighted to bring to the market this spacious 4-bedroom detached villa situated in the sought-after area of Pitlochry.

The property would make the ideal home for a range of buyers with accommodation set over 2 levels comprising: Entrance porch with space for a chair to take in the lovely views, bright and spacious lounge with space for a range of free-standing furniture, a fully fitted 'Ashley Ann' breakfasting kitchen with space for a dining table and chairs, 4 double bedrooms; 2 of which are located on the ground floor and 2 shower rooms located on either floor complete the property.

#### Property Room sizes

PORCH

7' 9" x 4' 3" (2.36m x 1.3m)

LOUNGE

15' 7" x 11' 9" (4.75m x 3.58m)

KITCHEN

15' 7" x 12' 6" (4.75m x 3.81m)

**BEDROOM** 