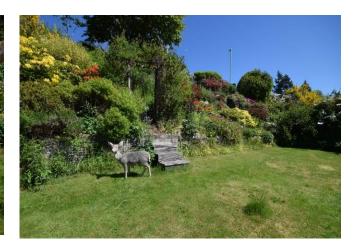

At the front there is off-street parking provided by a driveway which leads to a single garage with an EV Charger.

There is a mature rear garden with a variety of plants and shrubbery with an elevated views to be admired.