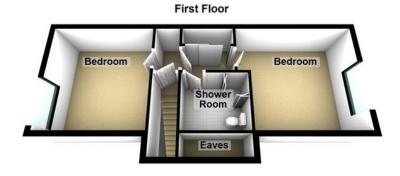

## Property Summary

Next Home are delighted to bring to the market this spacious 4-bedroom detached villa situated in the sought-after area of Pitlochry.

The property would make the ideal home for a range of buyers with accommodation set over 2 levels comprising: Entrance porch with space for a chair to take in the lovely views, bright and spacious lounge with space for a range of free-standing furniture, a fully fitted 'Ashley Ann' breakfasting kitchen with space for a dining table and chairs, 4 double bedrooms; 2 of which are located on the ground floor and 2 shower rooms located on either floor complete the property.

### Floorplans

12' x 11' 5" (3.66m x 3.48m)

**BEDROOM** 

10' 5" x 9' 5" (3.18m x 2.87m)

BEDROOM

13' 4" x 12' 9" (4.06m x 3.89m)

**BEDROOM** 

13' 4" x 12' (4.06m x 3.66m)

SHOWER ROOM(1ST FLOOR)

6' 6" x 6' (1.98m x 1.83m)

SHOWER ROOM(GROUND FLOOR)

8' 7" x 7' 4" (2.62m x 2.24m)

PLEASE NOTE: These particulars whilst believed to be accurate are set out as a general outline only for guidance and do not constitute any part of an offer or contract intending, purchasers should not rely on them as statements or representations of fact, but must satisfy themselves by inspection or otherwise as to their accuracy. No person in this firm's employment has the authority to make or give representation or warranty in respect of the property. All roomsizes are approximate and for general guidance only. They cannot be relied upon for fitting carpets, fumiture etc.