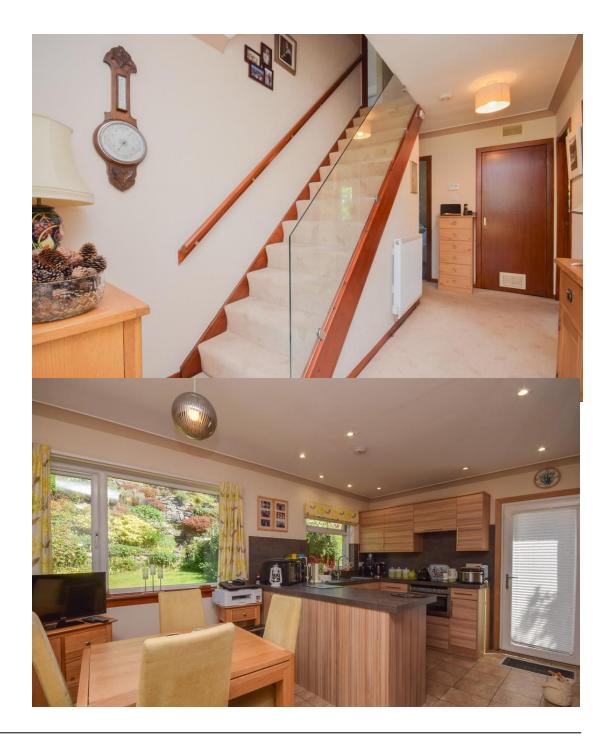

## Property Summary

Next Home are delighted to bring to the market this spacious 4-bedroom detached villa situated in the sought-after area of Pitlochry.

The property would make the ideal home for a range of buyers with accommodation set over 2 levels comprising: Entrance porch with space for a chair to take in the lovely views, bright and spacious lounge with space for a range of free-standing furniture, a fully fitted 'Ashley Ann' breakfasting kitchen with space for a dining table and chairs, 4 double bedrooms; 2 of which are located on the ground floor and 2 shower rooms located on either floor complete the property.

At the front there is off-street parking provided by a driveway which leads to a single garage with an EV Charger.

There is a mature rear garden with a variety of plants and shrubbery with an elevated views to be admired.

Gas central heating and double glazing throughout.

### Key property features

- 4 double bedrooms
- **У** 2 Shower rooms
- **⋖** Good storage
- Lovely views
- ✓ Gas central heating
- **৺** Bright and spacious
- ✓ Quiet location
- **♥** Close to local amenities
- **♥** Sought after area
- **⋖** Garage with EV Charger