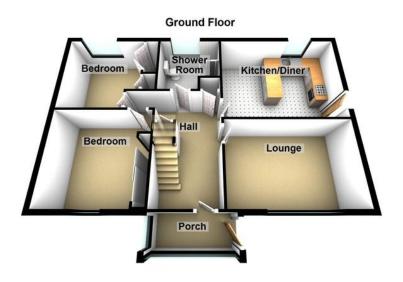

## Property Summary

Next Home are delighted to bring to the market this spacious 4-bedroom detached villa situated in the sought-after area of Pitlochry.

The property would make the ideal home for a range of buyers with accommodation set over 2 levels comprising: Entrance porch with space for a chair to take in the lovely views, bright and spacious lounge with space for a range of free-standing furniture, a fully fitted 'Ashley Ann' breakfasting kitchen with space for a dining table and chairs, 4 double bedrooms; 2 of which are located on the ground floor and 2 shower rooms located on either floor complete the property.

### Floorplans

#### Property Room sizes

PORCH

7' 9" x 4' 3" (2.36m x 1.3m)

LOUNGE

15' 7" x 11' 9" (4.75m x 3.58m)

KITCHEN

15' 7" x 12' 6" (4.75m x 3.81m)

**BEDROOM** 

12' x 11' 5" (3.66m x 3.48m)

**BEDROOM** 

10' 5" x 9' 5" (3.18m x 2.87m)

BEDROOM

13' 4" x 12' 9" (4.06m x 3.89m)

**BEDROOM** 

13' 4" x 12' (4.06m x 3.66m)

SHOWER ROOM(1ST FLOOR)

6' 6" x 6' (1.98m x 1.83m)

SHOWER ROOM(GROUND FLOOR)

8' 7" x 7' 4" (2.62m x 2.24m)

PLEASE NOTE: These particulars whilst believed to be accurate are set out as a general outline only for guidance and do not constitute any part of an offer or contract intending, purchasers should not rely on them as statements or representations of fact, but must satisfy themselves by inspection or otherwise as to their accuracy. No person in this firm's employment has the authority to make or give representation or warranty in respect of the property. All roomsizes are approximate and for general guidance only. They cannot be relied upon for fitting carpets, fumiture etc.