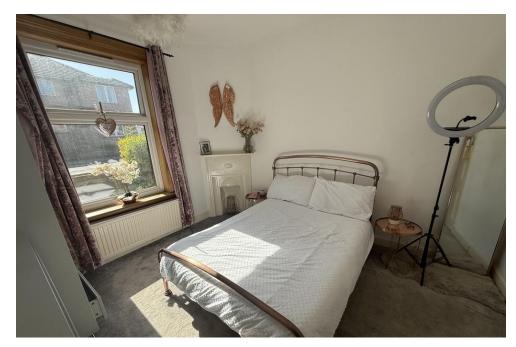

### **BEDROOM**

11' 11" x 10' 5" (3.63m x 3.18m)

### **BEDROOM**

10' 6" x 10' 0" (3.2m x 3.05m)