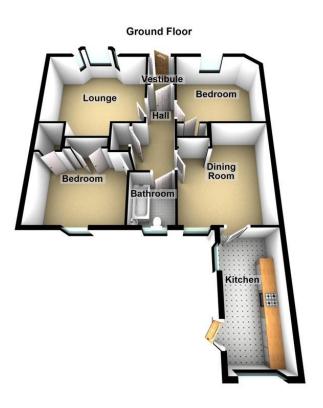

# Floorplans

### Property Room Sizes

### **VESTIBULE**

5'0" x 3' 5" (1.52m x 1.04m)

### HALL

15' 4" x 6' 1(W)" (4.67m x 1.85m)

### LOUNGE

16' 3" x 13' 2 (w)" (4.95m x 4.01m)

### DINING ROOM

14'6" x 11'5" (4.42m x 3.48m)

### KITCHEN

14' 11" x 5' 9" (4.55m x 1.75m)

### **BEDROOM**

11' 11" x 10' 5" (3.63m x 3.18m)

### **BEDROOM**

10' 6" x 10' 0" (3.2m x 3.05m)

### **BATHROOM**

6'9" x 4'9" (2.06m x 1.45m)

PLEASE NOTE: These particulars whilst believed to be accurate are set out as a general outline only for guidance and do not constitute any part of an offer or contract intending, purchasers should not rely on them as statements or representations of fact, but must satisfy themselves by inspection or otherwise as to their accuracy. No person in this firm's employment has the authority to make or give representation or warranty in respect of the property. All roomsizes are approximate and for general guidance only. They cannot be relied upon for fitting carpets, fumiture etc.