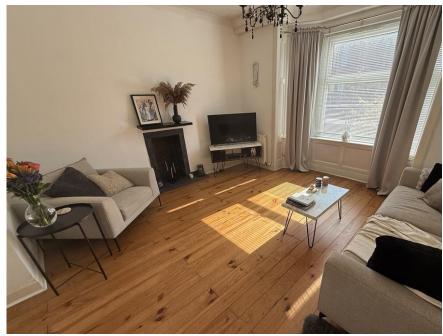

# Property Summary

We are delighted to bring to the market this spacious and well presented 2/3 bedroom ground floor apartment situated within a popular area very close to Perth city centre.

The spacious accommodation comprises entrance vestibule; hall with storage cupboard; lounge/bedroom 3 with feature bay window to the front; dining room/lounge with recessed alcove and rear facing window; kitchen with cooker and space for fridge freezer and washing machine together with door to the rear garden; modern bathroom with recently fitted white suite; 2 double bedrooms, one with fitted storage space.

### LOUNGE

16' 3" x 13' 2 (w)" (4.95m x 4.01m)