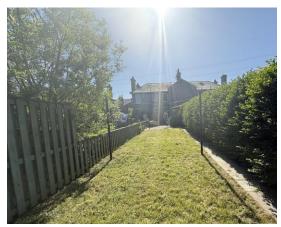

There is double glazing and gas central heating throughout.

There are garden grounds to the front and rear of the property which are a mixture of lawn, paving, gravel chips and shrubs. Timber shed.