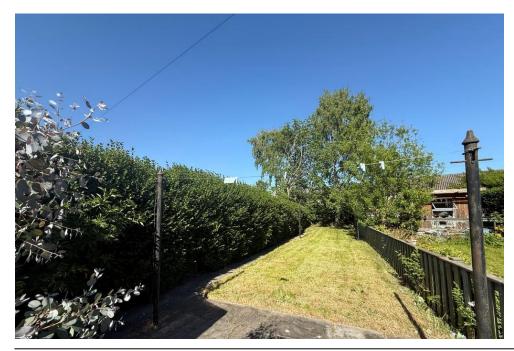

There is double glazing and gas central heating throughout.

There are garden grounds to the front and rear of the property which are a mixture of lawn, paving, gravel chips and shrubs. Timber shed.