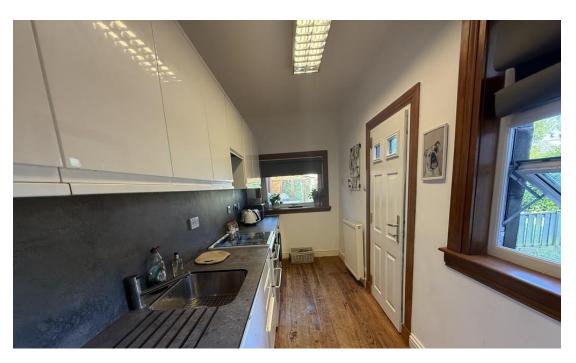

# Property Summary

We are delighted to bring to the market this spacious and well presented 2/3 bedroom ground floor apartment situated within a popular area very close to Perth city centre.

The spacious accommodation comprises entrance vestibule; hall with storage cupboard; lounge/bedroom 3 with feature bay window to the front; dining room/lounge with recessed alcove and rear facing window; kitchen with cooker and space for fridge freezer and washing machine together with door to the rear garden; modern bathroom with recently fitted white suite; 2 double bedrooms, one with fitted storage space.

### KITCHEN

14' 11" x 5' 9" (4.55m x 1.75m)