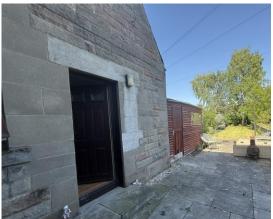

There is double glazing and gas central heating throughout.

There are garden grounds to the front and rear of the property which are a mixture of lawn, paving, gravel chips and shrubs. Timber shed.