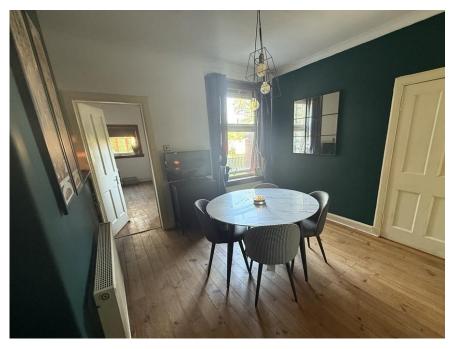

# Property Summary

We are delighted to bring to the market this spacious and well presented 2/3 bedroom ground floor apartment situated within a popular area very close to Perth city centre.

The spacious accommodation comprises entrance vestibule; hall with storage cupboard; lounge/bedroom 3 with feature bay window to the front; dining room/lounge with recessed alcove and rear facing window; kitchen with cooker and space for fridge freezer and washing machine together with door to the rear garden; modern bathroom with recently fitted white suite; 2 double bedrooms, one with fitted storage space.

### DINING ROOM

14'6" x 11'5" (4.42m x 3.48m)