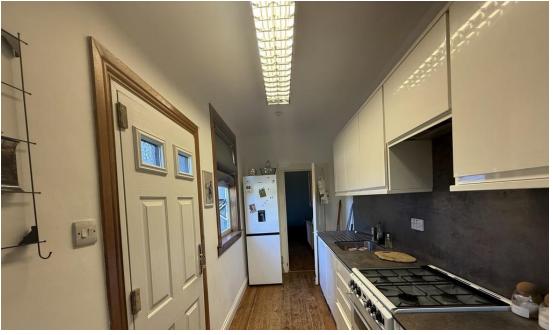

# Property Summary

We are delighted to bring to the market this spacious and well presented 2/3 bedroom ground floor apartment situated within a popular area very close to Perth city centre.

The spacious accommodation comprises entrance vestibule; hall with storage cupboard; lounge/bedroom 3 with feature bay window to the front; dining room/lounge with recessed alcove and rear facing window; kitchen with cooker and space for fridge freezer and washing machine together with door to the rear garden; modern bathroom with recently fitted white suite; 2 double bedrooms, one with fitted storage space.

### KITCHEN

14' 11" x 5' 9" (4.55m x 1.75m)