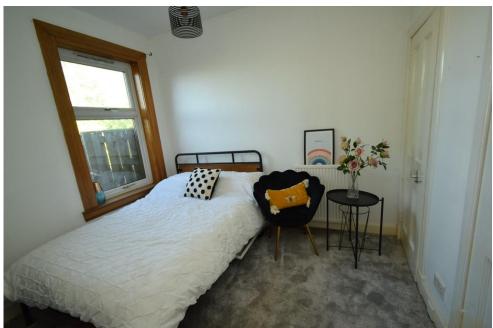

### **BEDROOM**

11' 11" x 10' 5" (3.63m x 3.18m)

### **BEDROOM**

10' 6" x 10' 0" (3.2m x 3.05m)