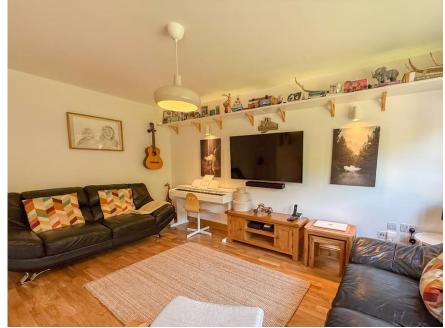

# Property Summary

Next Home are delighted to bring to the market this well presented 2-bedroom 1st floor apartment situated in a popular area of Perth.

The property would be ideal for a first-time buyer with accommodation comprising: Entrance Hall with built in cupboards, living room which is open plan to a modern fully fitted kitchen with tiled underfloor heating, 2 double bedrooms with built in wardrobes and the principal bedroom benefiting from an en-suite shower room.

### LOUNGE/KITCHEN

18' 11" x 15' 8" (5.78m x 4.80m)