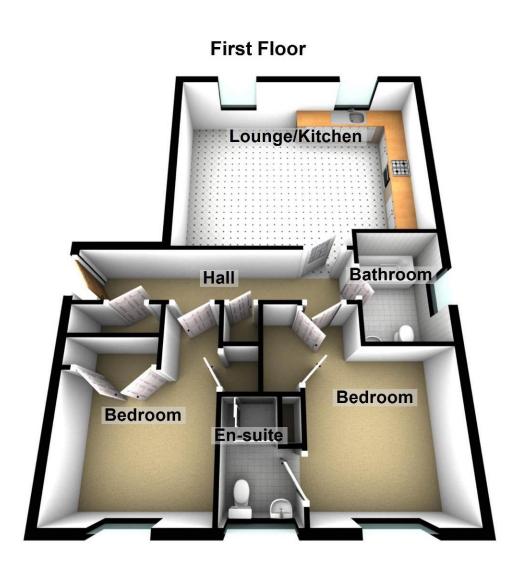

# Floorplans

### Property Room sizes

### HALL

### LOUNGE/KITCHEN

18' 11" x 15' 8" (5.78m x 4.80m)

### **BEDROOM**

11' 11" x 10' 1" (3.65m x 3.09m)

### **ENSUITE**

8' 11" x 4' 7" (2.73m x 1.40m)

### **BEDROOM**

9'9"x9'8" (2.98m x 2.95m)

### **BATHROOM**

9'2"x6'0"(2.81m x 1.85m)

PLEASE NOTE: These particulars whilst believed to be accurate are set out as a general outline only for guidance and do not constitute any part of an offer or contract intending, purchasers should not rely on them as statements or representations of fact, but must satisfy themselves by inspection or otherwise as to their accuracy. No person in this firm's employment has the authority to make or give representation or warranty in respect of the property. All room sizes are approximate and for general guidance only. They cannot be relied upon for fitting carpets, furniture etc.