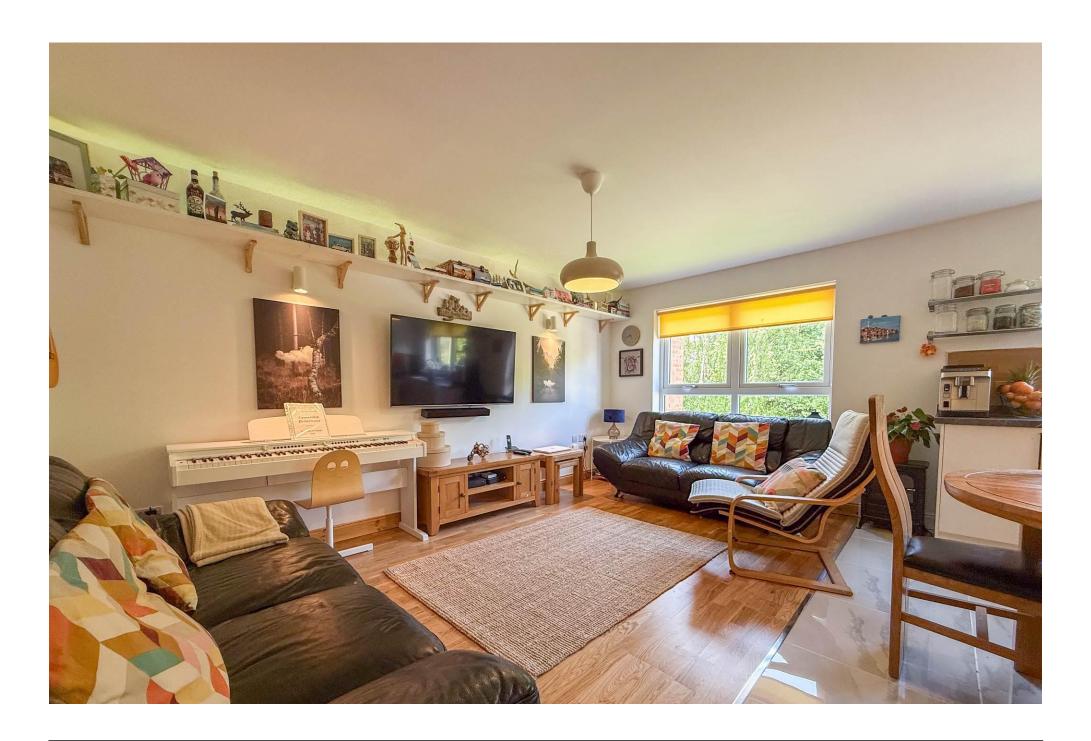

# Property Summary

Next Home are delighted to bring to the market this well presented 2-bedroom 1st floor apartment situated in a popular area of Perth.

The property would be ideal for a first-time buyer with accommodation comprising: Entrance Hall with built in cupboards, living room which is open plan to a modern fully fitted kitchen with tiled underfloor heating, 2 double bedrooms with built in wardrobes and the principal bedroom benefiting from an en-suite shower room.

### LOUNGE/KITCHEN

18' 11" x 15' 8" (5.78m x 4.80m)