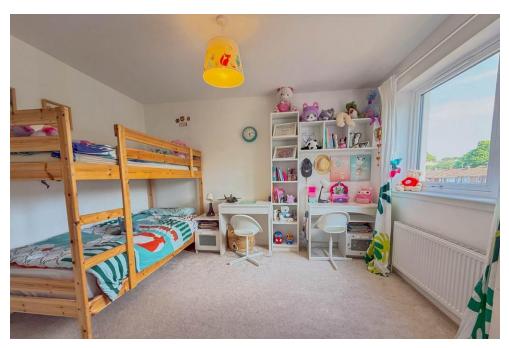

# Property Summary

Next Home are delighted to bring to the market this well presented 2-bedroom 1st floor apartment situated in a popular area of Perth.

The property would be ideal for a first-time buyer with accommodation comprising: Entrance Hall with built in cupboards, living room which is open plan to a modern fully fitted kitchen with tiled underfloor heating, 2 double bedrooms with built in wardrobes and the principal bedroom benefiting from an en-suite shower room.

## Key property features

- **У** Immaculately presented
- **У** Underfloor heating in kitchen
- **♥** Principal en-suite shower room
- **У** Secure door entry system
- **У** Ideal for a first time buyer
- ✓ 2 allocated parking spaces
- ✓ Gas central heating
- ✓ Quiet location
- **♥** spacious apartment
- **♥** Good storage throughout.