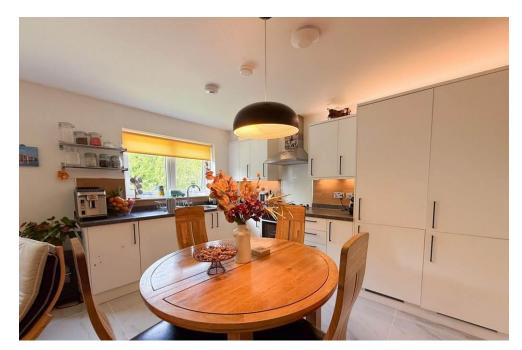

# Property Summary

Next Home are delighted to bring to the market this well presented 2-bedroom 1st floor apartment situated in a popular area of Perth.

The property would be ideal for a first-time buyer with accommodation comprising: Entrance Hall with built in cupboards, living room which is open plan to a modern fully fitted kitchen with tiled underfloor heating, 2 double bedrooms with built in wardrobes and the principal bedroom benefiting from an en-suite shower room.

## Key property features

- **У** Immaculately presented
- **У** Underfloor heating in kitchen
- **♥** Principal en-suite shower room
- **У** Secure door entry system
- **У** Ideal for a first time buyer
- ✓ 2 allocated parking spaces
- ✓ Gas central heating
- ✓ Quiet location
- **♥** spacious apartment
- **♥** Good storage throughout.