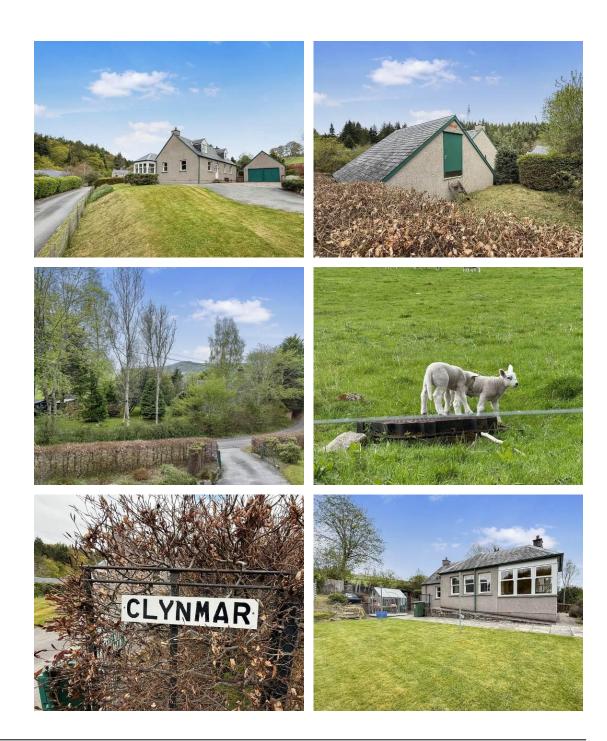

#### Property Summary

A rare opportunity to purchase this FOUR BEDROOM DETACHED VILLA with beautiful gardens and views situated within a quiet location in Old Bridge of Tilt.

The accommodation comprises entrance hall with 2 storage cupboards; bright lounge/diner; kitchen with cooker, fridge and freezer; large utility room with space for appliances, excellent storage and door to the rear; sun porch; bathroom with corner bath; double bedroom with double wardrobe; double bedroom with en-suite shower room and wardrobe; 2 further double bedrooms on the first floor and separate WC.

The property has oil central heating and double glazing throughout.

Externally there is a large driveway providing off street parking, double garage with storage room over; greenhouse, external store and the garden is predominantly laid to lawn with planted borders.

There are lovely countryside views to the front and side.

## Key property features

- 💙 Detached 4 bedroom villa
- ✓ Large lounge with dining area
- ✓ Kitchen & spacious utility room
- Sun porch
- 4 Double Bedrooms
- ✓ Bathroom, WC & shower room
- ✓ Excellent storage
- ✓ Double Glazing & Oil Central Heating
- Large garden, garage with room over, greenhouse and store
- Lovely countryside views