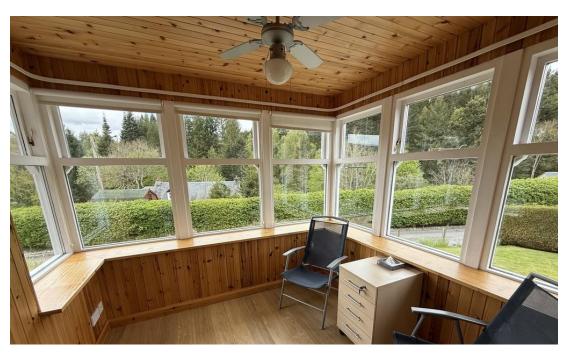

#### Property Summary

A rare opportunity to purchase this FOUR BEDROOM DETACHED VILLA with beautiful gardens and views situated within a quiet location in Old Bridge of Tilt.

The accommodation comprises entrance hall with 2 storage cupboards; bright lounge/diner; kitchen with cooker, fridge and freezer; large utility room with space for appliances, excellent storage and door to the rear; sun porch; bathroom with corner bath; double bedroom with double wardrobe; double bedroom with en-suite shower room and wardrobe; 2 further double bedrooms on the first floor and separate WC.

## Key property features

- 💙 Detached 4 bedroom villa
- ✓ Large lounge with dining area
- ✓ Kitchen & spacious utility room
- Sun porch
- 4 Double Bedrooms
- ✓ Bathroom, WC & shower room
- ✓ Excellent storage
- ✓ Double Glazing & Oil Central Heating
- Large garden, garage with room over, greenhouse and store
- Lovely countryside views