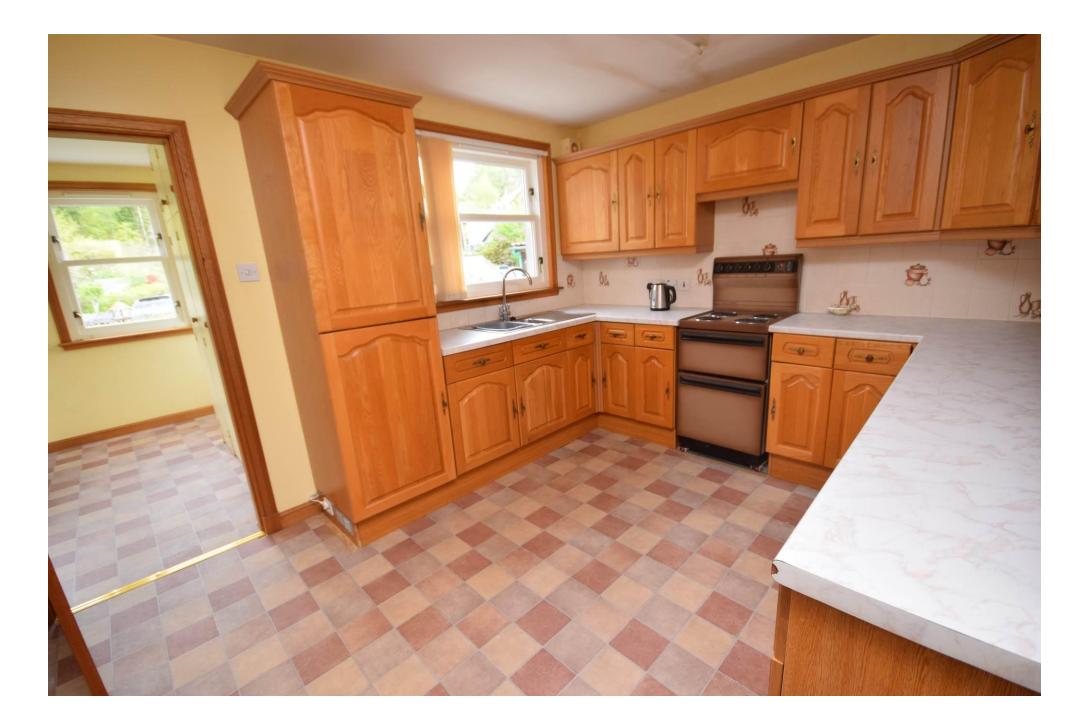

#### Property Summary

A rare opportunity to purchase this FOUR BEDROOM DETACHED VILLA with beautiful gardens and views situated within a quiet location in Old Bridge of Tilt.

The accommodation comprises entrance hall with 2 storage cupboards; bright lounge/diner; kitchen with cooker, fridge and freezer; large utility room with space for appliances, excellent storage and door to the rear; sun porch; bathroom with corner bath; double bedroom with double wardrobe; double bedroom with en-suite shower room and wardrobe; 2 further double bedrooms on the first floor and separate WC.

## Key property features

- 💙 Detached 4 bedroom villa
- ✓ Large lounge with dining area
- ✓ Kitchen & spacious utility room
- Sun porch
- 4 Double Bedrooms
- ✓ Bathroom, WC & shower room
- ✓ Excellent storage
- ✓ Double Glazing & Oil Central Heating
- Large garden, garage with room over, greenhouse and store
- Lovely countryside views