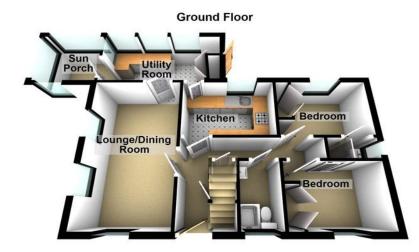

### Floorplans

## **Property Room Sizes**

HALL  $Om \times Om$ LOUNGE/DINER 23' 4" x 11' 9" (7.11m x 3.58m) KITCHEN 12' 5" x 10' 0" (3.78m x 3.05m) UTILITY ROOM 13' 4" x 9' 8" (4.06m x 2.95m) SUN PORCH 8' 1" x 7' 1" (2.46m x 2.16m) BATHROOM 9'4" x 5' 7" (2.84m x 1.7m) BEDROOM 10' 5" x 10' 1" (3.18m x 3.07m) EN-SUITE 8'11" x 2' 11" (2.72m x 0.89m) BEDROOM 10' 3" x 9' 4" (3.12m x 2.84m) BEDROOM 13' 6" x 9' 4" (4.11m x 2.84m) BEDROOM 13' 6" x 11' 7" (4.11m x 3.53m) WC 7' 3" x 5' 1" (2.21m x 1.55m)

#### Property Summary

A rare opportunity to purchase this FOUR BEDROOM DETACHED VILLA with beautiful gardens and views situated within a quiet location in Old Bridge of Tilt.

The accommodation comprises entrance hall with 2 storage cupboards; bright lounge/diner; kitchen with cooker, fridge and freezer; large utility room with space for appliances, excellent storage and door to the rear; sun porch; bathroom with corner bath; double bedroom with double wardrobe; double bedroom with en-suite shower room and wardrobe; 2 further double bedrooms on the first floor and separate WC.