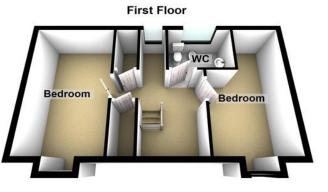

### Floorplans

## **Property Room Sizes**

HALL  $Om \times Om$ LOUNGE/DINER 23' 4" x 11' 9" (7.11m x 3.58m) KITCHEN 12' 5" x 10' 0" (3.78m x 3.05m) UTILITY ROOM 13' 4" x 9' 8" (4.06m x 2.95m) SUN PORCH 8' 1" x 7' 1" (2.46m x 2.16m) BATHROOM 9'4" x 5' 7" (2.84m x 1.7m) BEDROOM 10' 5" x 10' 1" (3.18m x 3.07m) EN-SUITE 8'11" x 2' 11" (2.72m x 0.89m) BEDROOM 10' 3" x 9' 4" (3.12m x 2.84m) BEDROOM 13' 6" x 9' 4" (4.11m x 2.84m) BEDROOM 13' 6" x 11' 7" (4.11m x 3.53m) WC 7' 3" x 5' 1" (2.21m x 1.55m)

#### Property Summary

A rare opportunity to purchase this FOUR BEDROOM DETACHED VILLA with beautiful gardens and views situated within a quiet location in Old Bridge of Tilt.

The accommodation comprises entrance hall with 2 storage cupboards; bright lounge/diner; kitchen with cooker, fridge and freezer; large utility room with space for appliances, excellent storage and door to the rear; sun porch; bathroom with corner bath; double bedroom with double wardrobe; double bedroom with en-suite shower room and wardrobe; 2 further double bedrooms on the first floor and separate WC.