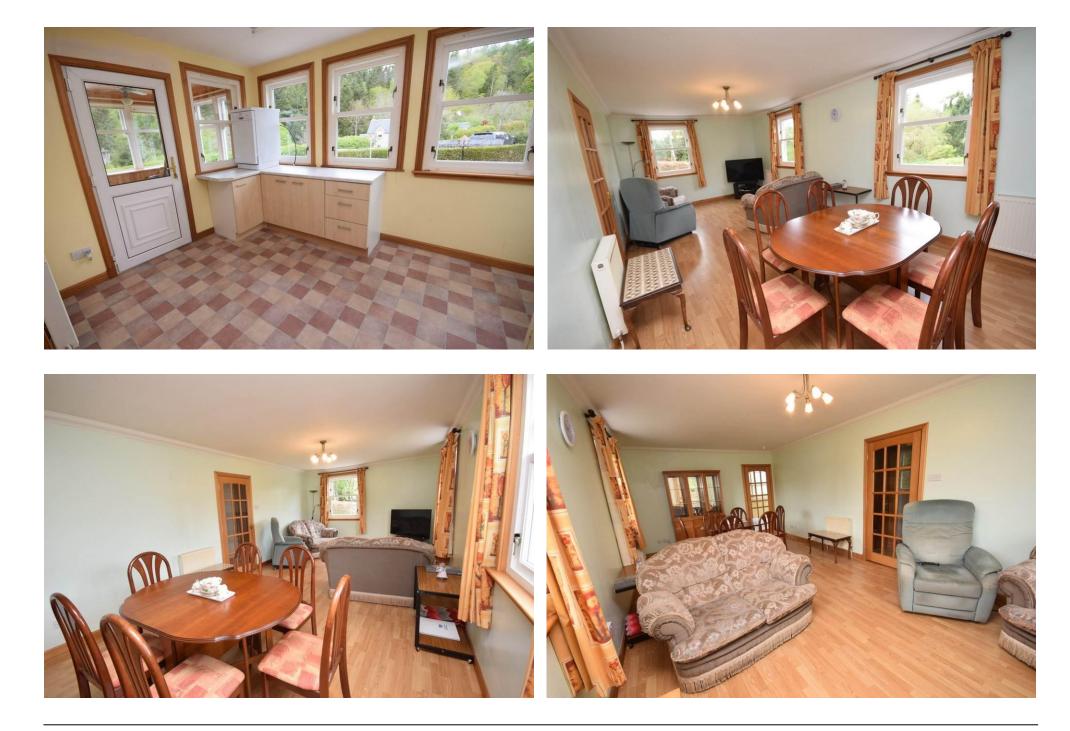

#### Property Summary

A rare opportunity to purchase this FOUR BEDROOM DETACHED VILLA with beautiful gardens and views situated within a quiet location in Old Bridge of Tilt.

The accommodation comprises entrance hall with 2 storage cupboards; bright lounge/diner; kitchen with cooker, fridge and freezer; large utility room with space for appliances, excellent storage and door to the rear; sun porch; bathroom with corner bath; double bedroom with double wardrobe; double bedroom with en-suite shower room and wardrobe; 2 further double bedrooms on the first floor and separate WC.

## Key property features

- 💙 Detached 4 bedroom villa
- ✓ Large lounge with dining area
- ✓ Kitchen & spacious utility room
- Sun porch
- 4 Double Bedrooms
- ✓ Bathroom, WC & shower room
- ✓ Excellent storage
- ✓ Double Glazing & Oil Central Heating
- Large garden, garage with room over, greenhouse and store
- Lovely countryside views