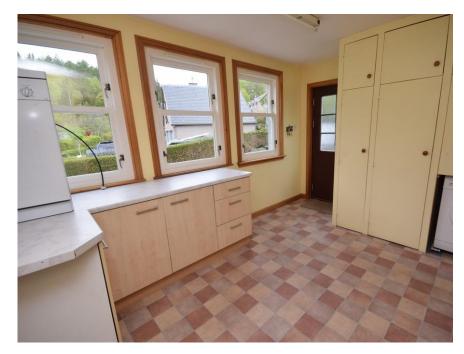

#### Property Summary

A rare opportunity to purchase this FOUR BEDROOM DETACHED VILLA with beautiful gardens and views situated within a quiet location in Old Bridge of Tilt.

The accommodation comprises entrance hall with 2 storage cupboards; bright lounge/diner; kitchen with cooker, fridge and freezer; large utility room with space for appliances, excellent storage and door to the rear; sun porch; bathroom with corner bath; double bedroom with double wardrobe; double bedroom with en-suite shower room and wardrobe; 2 further double bedrooms on the first floor and separate WC.

The property has oil central heating and double glazing throughout.

Externally there is a large driveway providing off street parking, double garage with storage room over; greenhouse, external store and the garden is predominantly laid to lawn with planted borders.