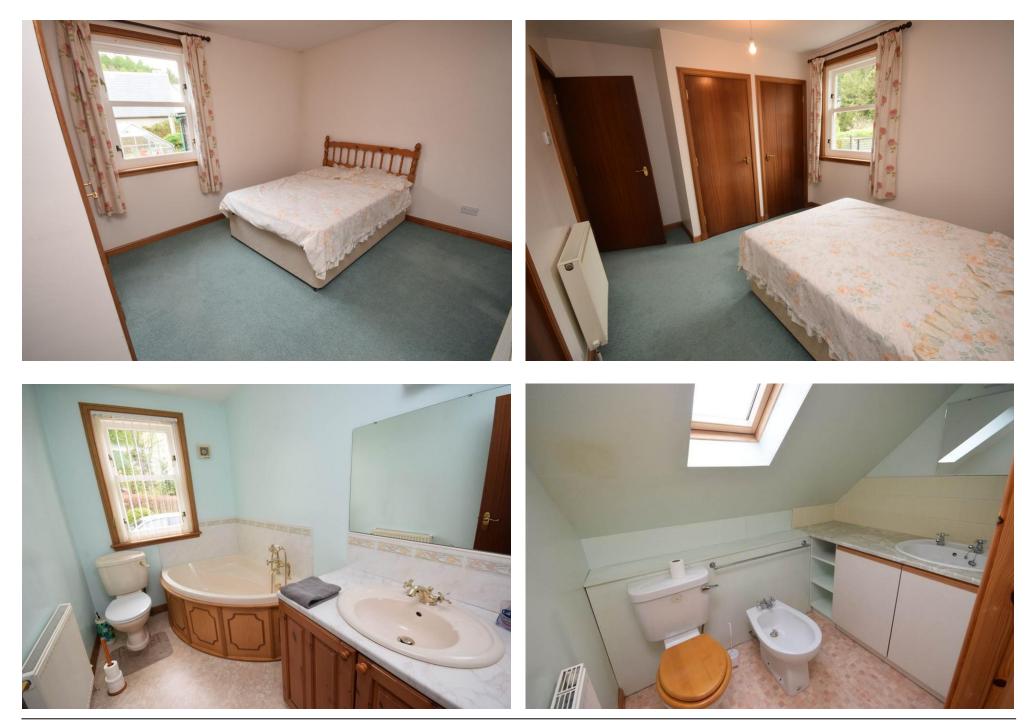

#### Property Summary

A rare opportunity to purchase this FOUR BEDROOM DETACHED VILLA with beautiful gardens and views situated within a quiet location in Old Bridge of Tilt.

The accommodation comprises entrance hall with 2 storage cupboards; bright lounge/diner; kitchen with cooker, fridge and freezer; large utility room with space for appliances, excellent storage and door to the rear; sun porch; bathroom with corner bath; double bedroom with double wardrobe; double bedroom with en-suite shower room and wardrobe; 2 further double bedrooms on the first floor and separate WC.

## Key property features

- 💙 Detached 4 bedroom villa
- ✓ Large lounge with dining area
- ✓ Kitchen & spacious utility room
- Sun porch
- 4 Double Bedrooms
- ✓ Bathroom, WC & shower room
- ✓ Excellent storage
- ✓ Double Glazing & Oil Central Heating
- Large garden, garage with room over, greenhouse and store
- Lovely countryside views