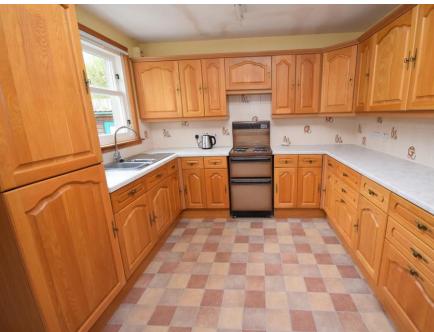

#### Property Summary

A rare opportunity to purchase this FOUR BEDROOM DETACHED VILLA with beautiful gardens and views situated within a quiet location in Old Bridge of Tilt.

The accommodation comprises entrance hall with 2 storage cupboards; bright lounge/diner; kitchen with cooker, fridge and freezer; large utility room with space for appliances, excellent storage and door to the rear; sun porch; bathroom with corner bath; double bedroom with double wardrobe; double bedroom with en-suite shower room and wardrobe; 2 further double bedrooms on the first floor and separate WC.

## Key property features

- 💙 Detached 4 bedroom villa
- ✓ Large lounge with dining area
- ✓ Kitchen & spacious utility room
- Sun porch
- 4 Double Bedrooms
- ✓ Bathroom, WC & shower room
- ✓ Excellent storage
- ✓ Double Glazing & Oil Central Heating
- Large garden, garage with room over, greenhouse and store
- Lovely countryside views