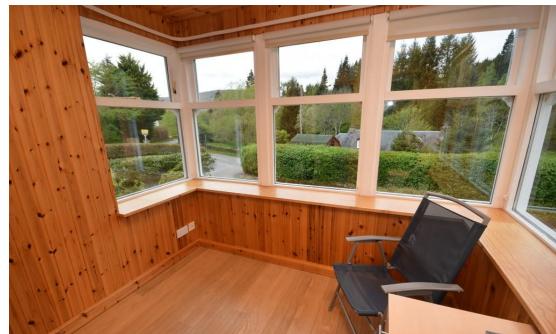

#### Property Summary

A rare opportunity to purchase this FOUR BEDROOM DETACHED VILLA with beautiful gardens and views situated within a quiet location in Old Bridge of Tilt.

The accommodation comprises entrance hall with 2 storage cupboards; bright lounge/diner; kitchen with cooker, fridge and freezer; large utility room with space for appliances, excellent storage and door to the rear; sun porch; bathroom with corner bath; double bedroom with double wardrobe; double bedroom with en-suite shower room and wardrobe; 2 further double bedrooms on the first floor and separate WC.

## Key property features

- 💙 Detached 4 bedroom villa
- ✓ Large lounge with dining area
- ✓ Kitchen & spacious utility room
- Sun porch
- 4 Double Bedrooms
- ✓ Bathroom, WC & shower room
- ✓ Excellent storage
- ✓ Double Glazing & Oil Central Heating
- Large garden, garage with room over, greenhouse and store
- Lovely countryside views