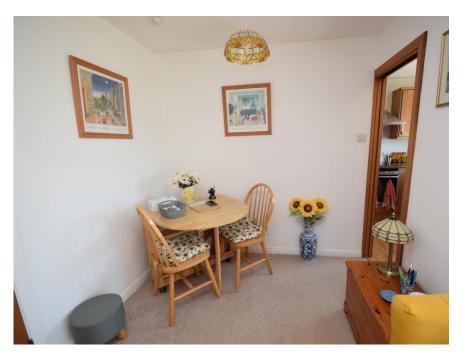

The accommodation comprises entrance hall with storage cupboard; bright lounge with dining area and front facing window; kitchen with integrated oven, hob, fridge and freezer together with space for a washing machine; double bedroom with fitted wardrobe, 2 single bedrooms and bathroom with shower over the bath.

### LOUNGE/DINER

15' 11" x 13' 8" (4.85m x 4.17m)