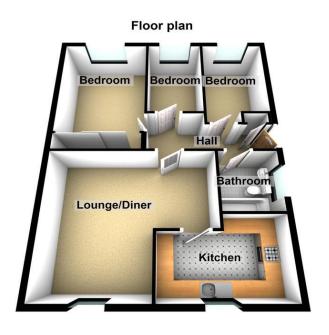

# Floorplans

### Property Room Sizes

### HALL

11'11" x 4' 11" (3.63m x 1.5m)

### LOUNGE/DINER

15' 11" x 13' 8" (4.85m x 4.17m)

### KITCHEN

10' 9" x 7' 0" (3.28m x 2.13m)

### **BEDROOM**

13'8" x 8' 5" (4.17m x 2.57m)

### BEDROOM

10' 6" x 5' 6" (3.2m x 1.68m)

### **BEDROOM**

10'5" x 7'3" (3.18m x 2.21m)

### **BATHROOM**

6'4" x 5' 7" (1.93m x 1.7m)

PLEASE NOTE: These particulars whilst believed to be accurate are set out as a general outline only for guidance and do not constitute any part of an offer or contract intending, purchasers should not rely on them as statements or representations of fact, but must satisfy themselves by inspection or otherwise as to their accuracy. No person in this firm's employment has the authority to make or give representation or warranty in respect of the property. All room sizes are approximate and for general guidance only. They cannot be relied upon for fitting carpets, furniture etc.