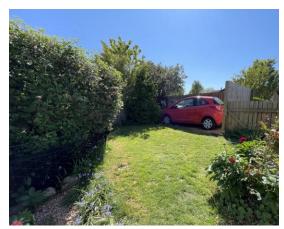

There is double glazing and electric heating throughout.

Externally there are garden grounds to the front, side and rear and there is parking for several vehicles. Car port. Two timber sheds, one of which has an electricity supply. External double electricity socket and water tap.