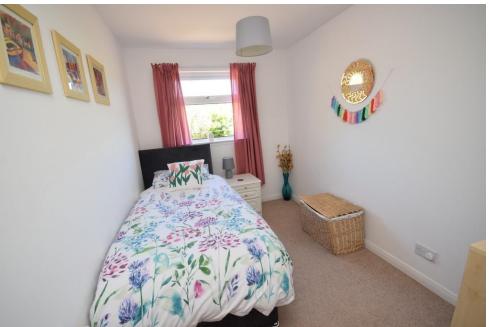

The accommodation comprises entrance hall with storage cupboard; bright lounge with dining area and front facing window; kitchen with integrated oven, hob, fridge and freezer together with space for a washing machine; double bedroom with fitted wardrobe, 2 single bedrooms and bathroom with shower over the bath.

### BEDROOM

10' 6" x 5' 6" (3.2m x 1.68m)

### **BEDROOM**

10'5" x 7'3" (3.18m x 2.21m)