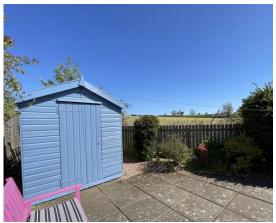

There is double glazing and electric heating throughout.

Externally there are garden grounds to the front, side and rear and there is parking for several vehicles. Car port. Two timber sheds, one of which has an electricity supply. External double electricity socket and water tap.

## Key property features

- **⋖** Detached Bungalow
- **♥** Bright Lounge/Diner
- **∀** Kitchen with breakfast bar
- ✓ 3 Bedrooms
- ✓ Bathroom with shower over the bath
- ✓ Lovely countryside views
- **♥** Parking for several vehicles
- **У** Front, side and rear gardens
- ✓ 2 Timber sheds and car port
- **♥** Quiet location