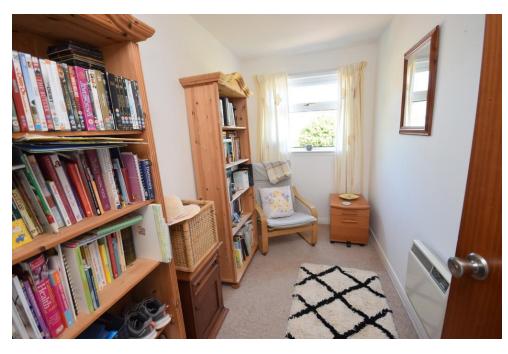

The accommodation comprises entrance hall with storage cupboard; bright lounge with dining area and front facing window; kitchen with integrated oven, hob, fridge and freezer together with space for a washing machine; double bedroom with fitted wardrobe, 2 single bedrooms and bathroom with shower over the bath.