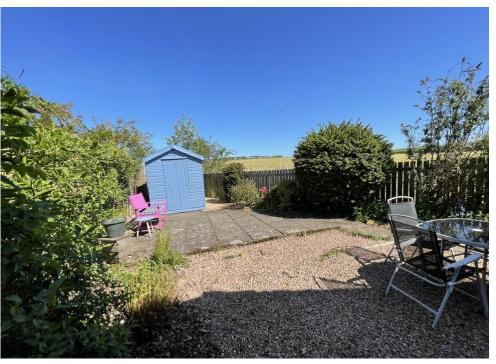

There is double glazing and electric heating throughout.

Externally there are garden grounds to the front, side and rear and there is parking for several vehicles. Car port. Two timber sheds, one of which has an electricity supply. External double electricity socket and water tap.