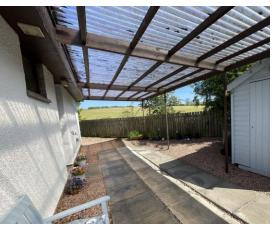

There is double glazing and electric heating throughout.

Externally there are garden grounds to the front, side and rear and there is parking for several vehicles. Car port. Two timber sheds, one of which has an electricity supply. External double electricity socket and water tap.