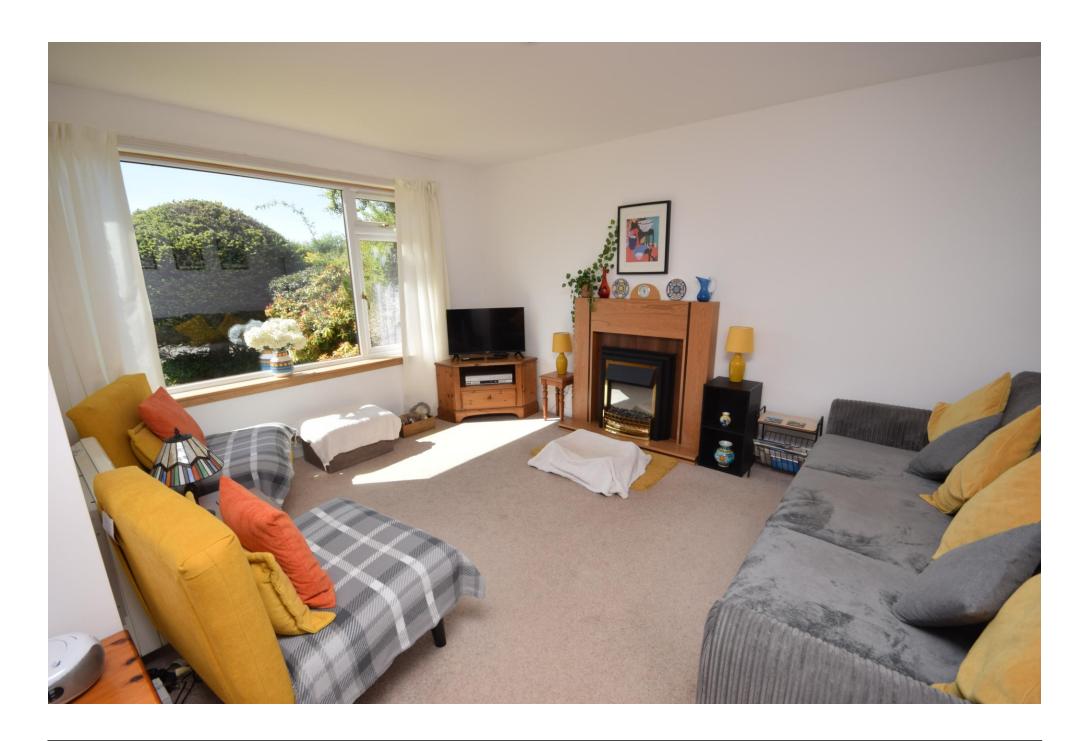

The accommodation comprises entrance hall with storage cupboard; bright lounge with dining area and front facing window; kitchen with integrated oven, hob, fridge and freezer together with space for a washing machine; double bedroom with fitted wardrobe, 2 single bedrooms and bathroom with shower over the bath.

### LOUNGE/DINER

15' 11" x 13' 8" (4.85m x 4.17m)