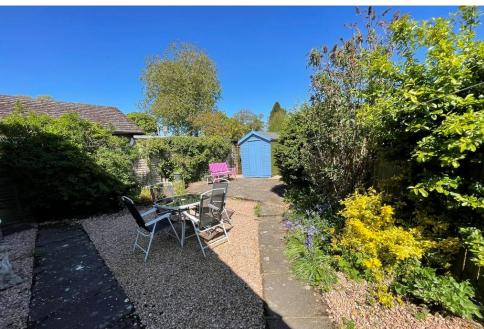

There is double glazing and electric heating throughout.

Externally there are garden grounds to the front, side and rear and there is parking for several vehicles. Car port. Two timber sheds, one of which has an electricity supply. External double electricity socket and water tap.