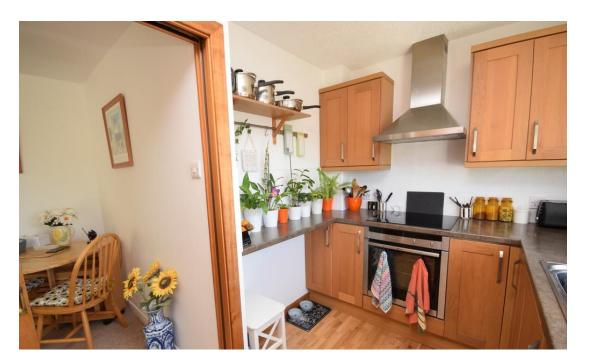

The accommodation comprises entrance hall with storage cupboard; bright lounge with dining area and front facing window; kitchen with integrated oven, hob, fridge and freezer together with space for a washing machine; double bedroom with fitted wardrobe, 2 single bedrooms and bathroom with shower over the bath.

### KITCHEN

10' 9" x 7' 0" (3.28m x 2.13m)