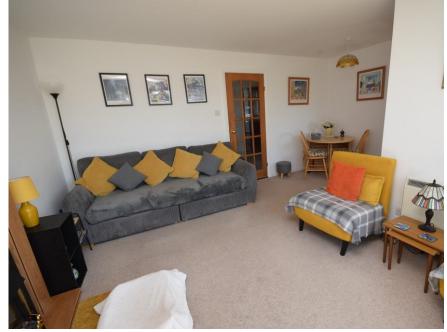

The accommodation comprises entrance hall with storage cupboard; bright lounge with dining area and front facing window; kitchen with integrated oven, hob, fridge and freezer together with space for a washing machine; double bedroom with fitted wardrobe, 2 single bedrooms and bathroom with shower over the bath.

### LOUNGE/DINER

15' 11" x 13' 8" (4.85m x 4.17m)