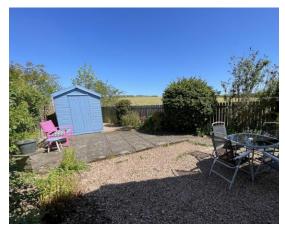

There is double glazing and electric heating throughout.

Externally there are garden grounds to the front, side and rear and there is parking for several vehicles. Car port. Two timber sheds, one of which has an electricity supply. External double electricity socket and water tap.

## Key property features

- **⋖** Detached Bungalow
- **♥** Bright Lounge/Diner
- **∀** Kitchen with breakfast bar
- ✓ 3 Bedrooms
- ✓ Bathroom with shower over the bath
- ✓ Lovely countryside views
- **♥** Parking for several vehicles
- **У** Front, side and rear gardens
- ✓ 2 Timber sheds and car port
- **♥** Quiet location