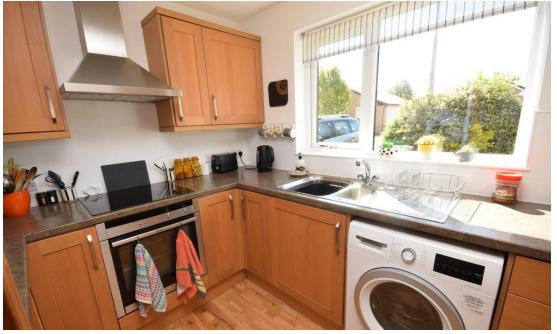

The accommodation comprises entrance hall with storage cupboard; bright lounge with dining area and front facing window; kitchen with integrated oven, hob, fridge and freezer together with space for a washing machine; double bedroom with fitted wardrobe, 2 single bedrooms and bathroom with shower over the bath.

### KITCHEN

10' 9" x 7' 0" (3.28m x 2.13m)