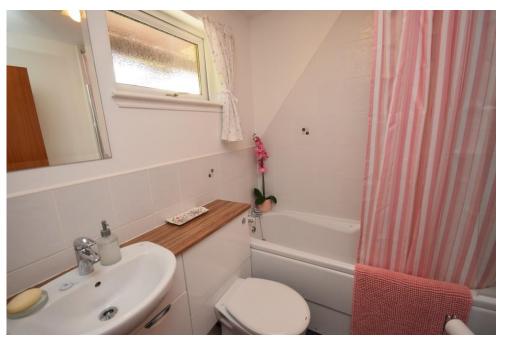

The accommodation comprises entrance hall with storage cupboard; bright lounge with dining area and front facing window; kitchen with integrated oven, hob, fridge and freezer together with space for a washing machine; double bedroom with fitted wardrobe, 2 single bedrooms and bathroom with shower over the bath.

### **BATHROOM**

6'4" x 5' 7" (1.93m x 1.7m)

PLEASE NOTE: These particulars whilst believed to be accurate are set out as a general outline only for guidance and do not constitute any part of an offer or contract intending, purchasers should not rely on them as statements or representations of fact, but must satisfy themselves by inspection or otherwise as to their accuracy. No person in this firm's employment has the authority to make or give representation or warranty in respect of the property. All room sizes are approximate and for general guidance only. They cannot be relied upon for fitting carpets, furniture etc.