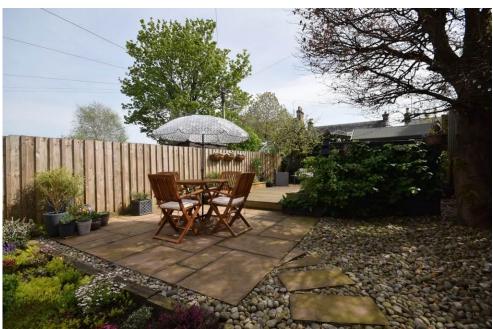

The rear garden has been fully landscaped to a high standard and offers multiple seating area through an Indian sandstone patio and decking. There is also a variety of colourful plants and shrubbery to enjoy.

Additionally, there is a timber shed included within the sale.

Parking can be found to the front of the property.

Oil fired heating and double glazing throughout.

### Key property features

- ✓ Private landscaped garden
- ✓ Modern shaker style kitchen
- ✓ Wood burning stove
- ✓ Oil fired heating
- ▼ Tastefully decorated bathroom
- ✓ Popular residential area
- **У** Ideal for the commuter
- **У** Ideal for a first-time buyer
- **♥** Great walks nearby
- **♥** Oak flooring