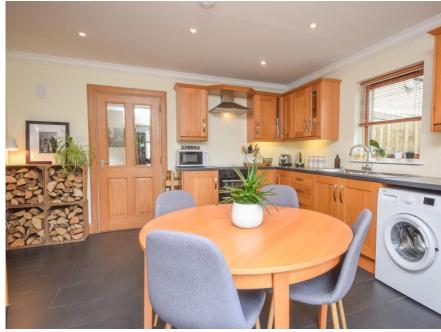

## Property Summary

Next Home are delighted to bring to the market this traditional 2-bedroom end-terraced villa situated in the popular village of Blackford.

The property is presented in move-in condition and would be ideal for a range of buyers with well-proportioned accommodation set over 2 levels comprising: A entrance hall with under-stair storage with oak flooring which flows effortlessly into a warm and welcoming lounge with a wood-burning stove, attractive windows to the front with shutters to provide privacy and ample room for a range of free-standing furniture; a modern and shaker style kitchen with patio doors that allow access to the rear garden, space for white goods and a dining table and chairs; 2 bedrooms are located on 1st floor with the principal bedroom benefitting from built in cupboards and there is a stylish 4 piece bathroom suite located on the ground floor.

### KITCHEN/DINER

13' 1" x 13' 9" (3.99m x 4.19m)