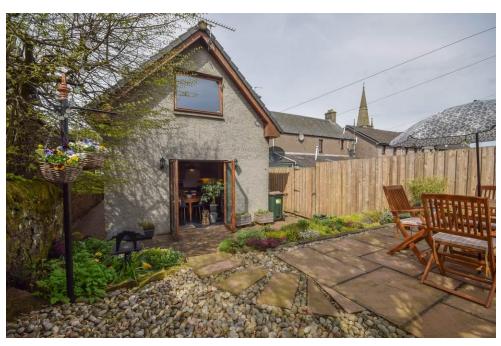

## Property Summary

Next Home are delighted to bring to the market this traditional 2-bedroom end-terraced villa situated in the popular village of Blackford.

The property is presented in move-in condition and would be ideal for a range of buyers with well-proportioned accommodation set over 2 levels comprising: A entrance hall with under-stair storage with oak flooring which flows effortlessly into a warm and welcoming lounge with a wood-burning stove, attractive windows to the front with shutters to provide privacy and ample room for a range of free-standing furniture; a modern and shaker style kitchen with patio doors that allow access to the rear garden, space for white goods and a dining table and chairs; 2 bedrooms are located on 1st floor with the principal bedroom benefitting from built in cupboards and there is a stylish 4 piece bathroom suite located on the ground floor.

The rear garden has been fully landscaped to a high standard and offers multiple seating area through an Indian sandstone patio and decking. There is also a variety of colourful plants and shrubbery to enjoy.