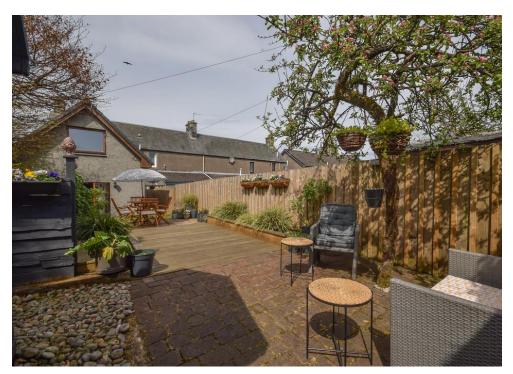

The rear garden has been fully landscaped to a high standard and offers multiple seating area through an Indian sandstone patio and decking. There is also a variety of colourful plants and shrubbery to enjoy.

Additionally, there is a timber shed included within the sale.

Parking can be found to the front of the property.

Oil fired heating and double glazing throughout.