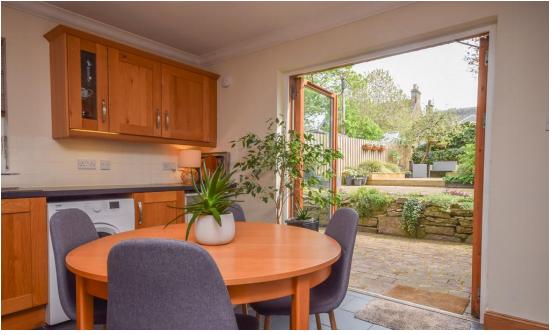

## Property Summary

Next Home are delighted to bring to the market this traditional 2-bedroom end-terraced villa situated in the popular village of Blackford.

The property is presented in move-in condition and would be ideal for a range of buyers with well-proportioned accommodation set over 2 levels comprising: A entrance hall with under-stair storage with oak flooring which flows effortlessly into a warm and welcoming lounge with a wood-burning stove, attractive windows to the front with shutters to provide privacy and ample room for a range of free-standing furniture; a modern and shaker style kitchen with patio doors that allow access to the rear garden, space for white goods and a dining table and chairs; 2 bedrooms are located on 1st floor with the principal bedroom benefitting from built in cupboards and there is a stylish 4 piece bathroom suite located on the ground floor.

### KITCHEN/DINER

13' 1" x 13' 9" (3.99m x 4.19m)