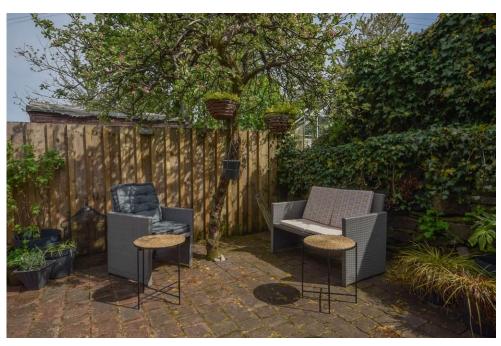

The rear garden has been fully landscaped to a high standard and offers multiple seating area through an Indian sandstone patio and decking. There is also a variety of colourful plants and shrubbery to enjoy.