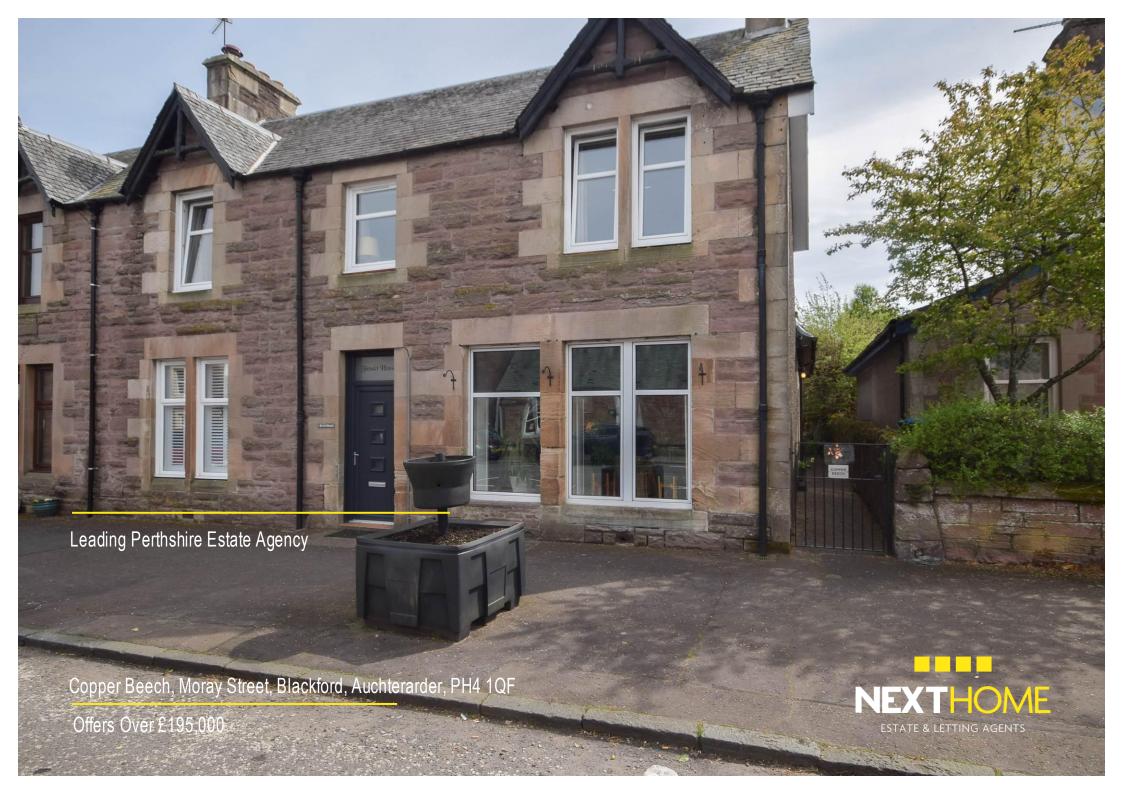

## Property Summary

Next Home are delighted to bring to the market this traditional 2-bedroom end-terraced villa situated in the popular village of Blackford.

The property is presented in move-in condition and would be ideal for a range of buyers with well-proportioned accommodation set over 2 levels comprising: A entrance hall with under-stair storage with oak flooring which flows effortlessly into a warm and welcoming lounge with a wood-burning stove, attractive windows to the front with shutters to provide privacy and ample room for a range of free-standing furniture; a modern and shaker style kitchen with patio doors that allow access to the rear garden, space for white goods and a dining table and chairs; 2 bedrooms are located on 1st floor with the principal bedroom benefitting from built in cupboards and there is a stylish 4 piece bathroom suite located on the ground floor.

The rear garden has been fully landscaped to a high standard and offers multiple seating area through an Indian sandstone patio and decking. There is also a variety of colourful plants and shrubbery to enjoy.

Additionally, there is a timber shed included within the sale.

Parking can be found to the front of the property.

Oil fired heating and double glazing throughout.

### Key property features

- ✓ Private landscaped garden
- ✓ Modern shaker style kitchen
- ✓ Wood burning stove
- ✓ Oil fired heating
- ▼ Tastefully decorated bathroom
- ✓ Popular residential area
- **У** Ideal for the commuter
- **У** Ideal for a first-time buyer
- **♥** Great walks nearby
- **♥** Oak flooring