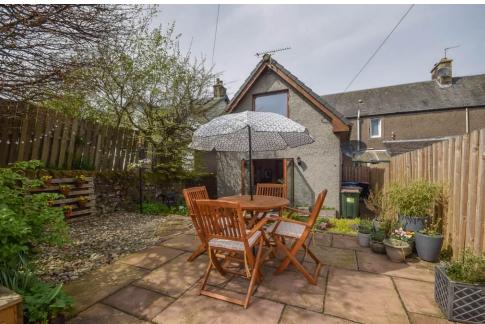

## Property Summary

Next Home are delighted to bring to the market this traditional 2-bedroom end-terraced villa situated in the popular village of Blackford.

The property is presented in move-in condition and would be ideal for a range of buyers with well-proportioned accommodation set over 2 levels comprising: A entrance hall with under-stair storage with oak flooring which flows effortlessly into a warm and welcoming lounge with a wood-burning stove, attractive windows to the front with shutters to provide privacy and ample room for a range of free-standing furniture; a modern and shaker style kitchen with patio doors that allow access to the rear garden, space for white goods and a dining table and chairs; 2 bedrooms are located on 1st floor with the principal bedroom benefitting from built in cupboards and there is a stylish 4 piece bathroom suite located on the ground floor.

The rear garden has been fully landscaped to a high standard and offers multiple seating area through an Indian sandstone patio and decking. There is also a variety of colourful plants and shrubbery to enjoy.