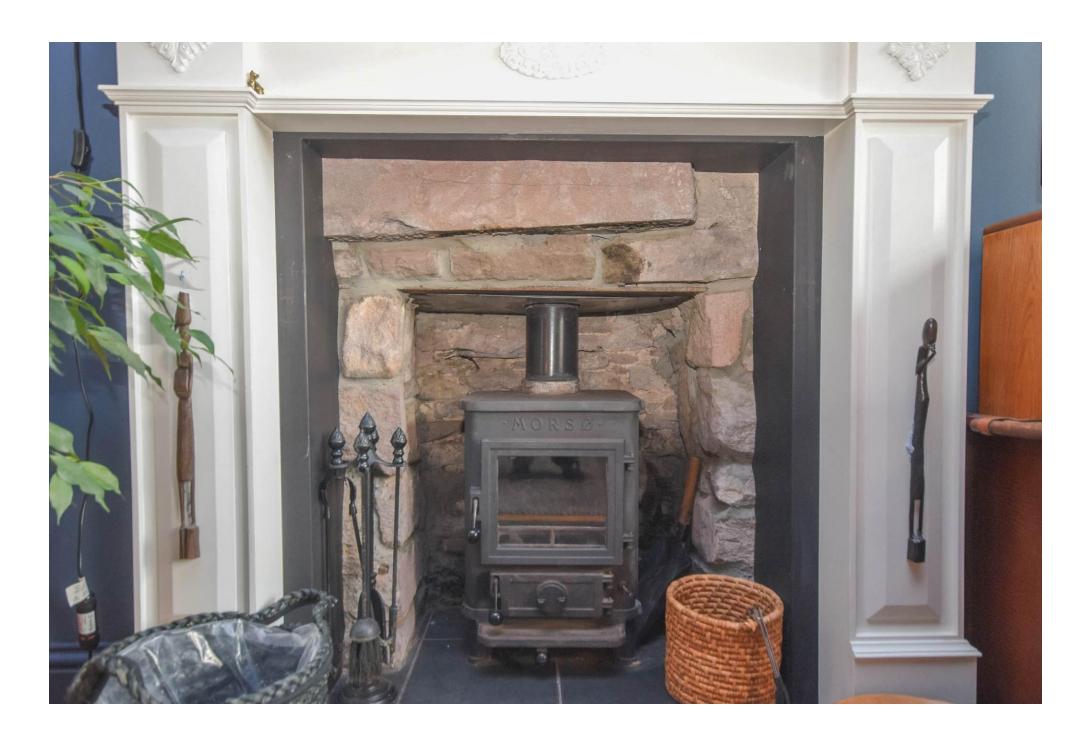

## Property Summary

Next Home are delighted to bring to the market this traditional 2-bedroom end-terraced villa situated in the popular village of Blackford.

The property is presented in move-in condition and would be ideal for a range of buyers with well-proportioned accommodation set over 2 levels comprising: A entrance hall with under-stair storage with oak flooring which flows effortlessly into a warm and welcoming lounge with a wood-burning stove, attractive windows to the front with shutters to provide privacy and ample room for a range of free-standing furniture; a modern and shaker style kitchen with patio doors that allow access to the rear garden, space for white goods and a dining table and chairs; 2 bedrooms are located on 1st floor with the principal bedroom benefitting from built in cupboards and there is a stylish 4 piece bathroom suite located on the ground floor.

### Key property features

- ✓ Private landscaped garden
- ✓ Modern shaker style kitchen
- ✓ Wood burning stove
- ✓ Oil fired heating
- ▼ Tastefully decorated bathroom
- ✓ Popular residential area
- **У** Ideal for the commuter
- **У** Ideal for a first-time buyer
- **♥** Great walks nearby
- **♥** Oak flooring

### LOUNGE

16' 6" x 10' 10" (5.03m x 3.3m)