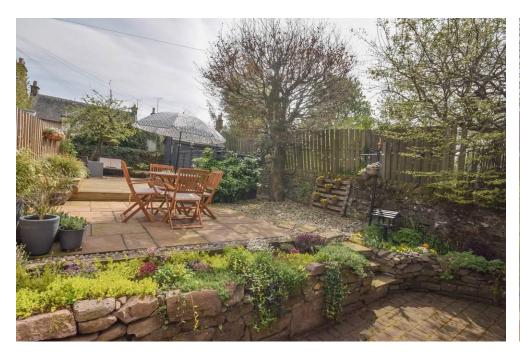

The rear garden has been fully landscaped to a high standard and offers multiple seating area through an Indian sandstone patio and decking. There is also a variety of colourful plants and shrubbery to enjoy.

### Key property features

- ✓ Private landscaped garden
- ✓ Modern shaker style kitchen
- ✓ Wood burning stove
- ✓ Oil fired heating
- ▼ Tastefully decorated bathroom
- ✓ Popular residential area
- **У** Ideal for the commuter
- **У** Ideal for a first-time buyer
- **♥** Great walks nearby
- **♥** Oak flooring