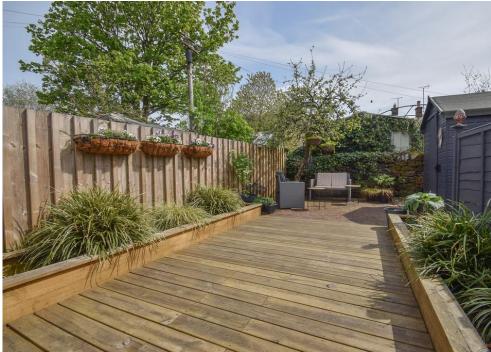

The rear garden has been fully landscaped to a high standard and offers multiple seating area through an Indian sandstone patio and decking. There is also a variety of colourful plants and shrubbery to enjoy.

Additionally, there is a timber shed included within the sale.

Parking can be found to the front of the property.

Oil fired heating and double glazing throughout.