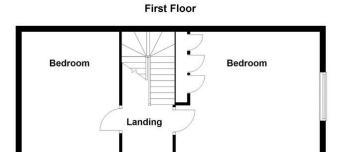

## Floorplans

### BEDROOM

14' 0" x 12' (4.27m x 3.66m)

### **BEDROOM**

12' x 8' 10" (3.66m x 2.69m)