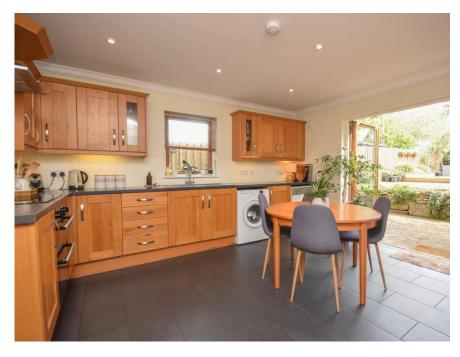

## Property Summary

Next Home are delighted to bring to the market this traditional 2-bedroom end-terraced villa situated in the popular village of Blackford.

The property is presented in move-in condition and would be ideal for a range of buyers with well-proportioned accommodation set over 2 levels comprising: A entrance hall with under-stair storage with oak flooring which flows effortlessly into a warm and welcoming lounge with a wood-burning stove, attractive windows to the front with shutters to provide privacy and ample room for a range of free-standing furniture; a modern and shaker style kitchen with patio doors that allow access to the rear garden, space for white goods and a dining table and chairs; 2 bedrooms are located on 1st floor with the principal bedroom benefitting from built in cupboards and there is a stylish 4 piece bathroom suite located on the ground floor.

### KITCHEN/DINER

13' 1" x 13' 9" (3.99m x 4.19m)