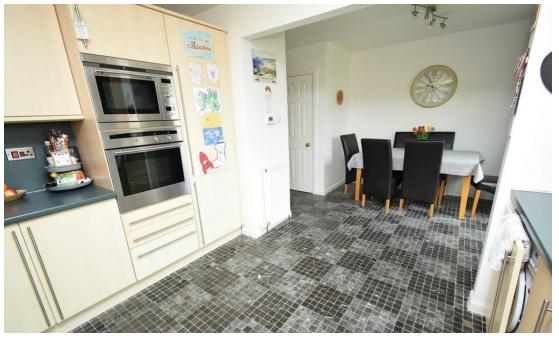

# Property Summary

We are delighted to bring to the market this 4 Bedroom Townhouse situated within the desirable village of Bridge of Earn.

The property offers spacious accommodation set over 3 levels comprising entrance hall with Karndean Flooring and door to the integral garage; WC; Dining Kitchen with French doors to the rear and integrated double oven, hob, washing machine, dishwasher and fridge freezer on the ground floor; Lounge with front facing window; double bedroom with fitted wardrobe and shower room on the first floor and 3 further bedrooms and family bathroom on the second floor.

#### **DINING KITCHEN**

18' 7" x 11' 1" (5.66m x 3.38m)

WC

6' 6" x 2' 9" (1.98m x 0.84m)

LOUNGE

16' 2" x 11' 4" (4.93m x 3.45m)

BEDROOM 2

11'4" x 10'0" (3.45m x 3.05m)