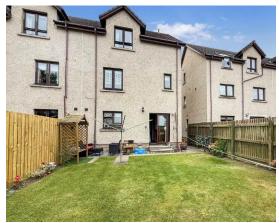

There is double glazing and gas central heating throughout.

Externally the driveway to the front can accommodate several vehicles and the rear garden is enclosed with timber fencing and laid to lawn with planted borders.

## Key property features

- 4 Bedroom Townhouse
- **৺** Bright Lounge
- **৺** Dining Kitchen
- **❤** Bathroom, Shower Room & WC
- **У** Integral Garage
- **♥** Double Glazing
- ✓ Gas Central Heating
- **У** Enclosed Garden
- **У** Village Location
- Close to all amenities