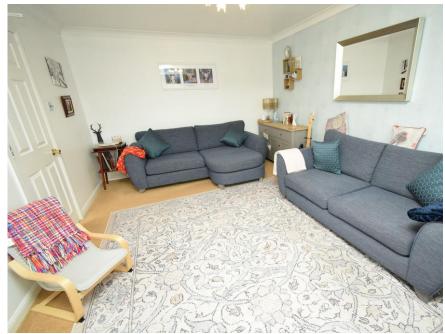

# Property Summary

We are delighted to bring to the market this 4 Bedroom Townhouse situated within the desirable village of Bridge of Earn.

The property offers spacious accommodation set over 3 levels comprising entrance hall with Karndean Flooring and door to the integral garage; WC; Dining Kitchen with French doors to the rear and integrated double oven, hob, washing machine, dishwasher and fridge freezer on the ground floor; Lounge with front facing window; double bedroom with fitted wardrobe and shower room on the first floor and 3 further bedrooms and family bathroom on the second floor.

#### **DINING KITCHEN**

18' 7" x 11' 1" (5.66m x 3.38m)

WC

6' 6" x 2' 9" (1.98m x 0.84m)

LOUNGE

16' 2" x 11' 4" (4.93m x 3.45m)

BEDROOM 2

11'4" x 10'0" (3.45m x 3.05m)