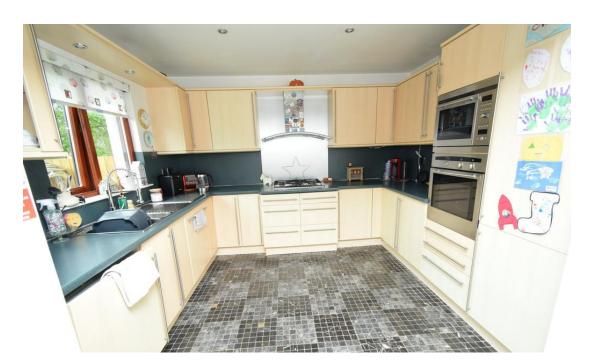

# Property Summary

We are delighted to bring to the market this 4 Bedroom Townhouse situated within the desirable village of Bridge of Earn.

The property offers spacious accommodation set over 3 levels comprising entrance hall with Karndean Flooring and door to the integral garage; WC; Dining Kitchen with French doors to the rear and integrated double oven, hob, washing machine, dishwasher and fridge freezer on the ground floor; Lounge with front facing window; double bedroom with fitted wardrobe and shower room on the first floor and 3 further bedrooms and family bathroom on the second floor.

#### **DINING KITCHEN**

18' 7" x 11' 1" (5.66m x 3.38m)

WC

6' 6" x 2' 9" (1.98m x 0.84m)

LOUNGE

16' 2" x 11' 4" (4.93m x 3.45m)

BEDROOM 2

11'4" x 10'0" (3.45m x 3.05m)