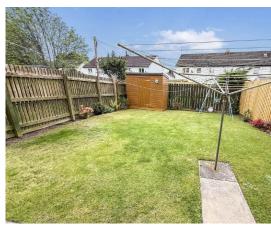

There is double glazing and gas central heating throughout.

Externally the driveway to the front can accommodate several vehicles and the rear garden is enclosed with timber fencing and laid to lawn with planted borders.