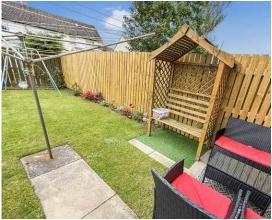

There is double glazing and gas central heating throughout.

Externally the driveway to the front can accommodate several vehicles and the rear garden is enclosed with timber fencing and laid to lawn with planted borders.

## Key property features

- 4 Bedroom Townhouse
- **৺** Bright Lounge
- **৺** Dining Kitchen
- **❤** Bathroom, Shower Room & WC
- **У** Integral Garage
- **♥** Double Glazing
- ✓ Gas Central Heating
- **У** Enclosed Garden
- **У** Village Location
- Close to all amenities