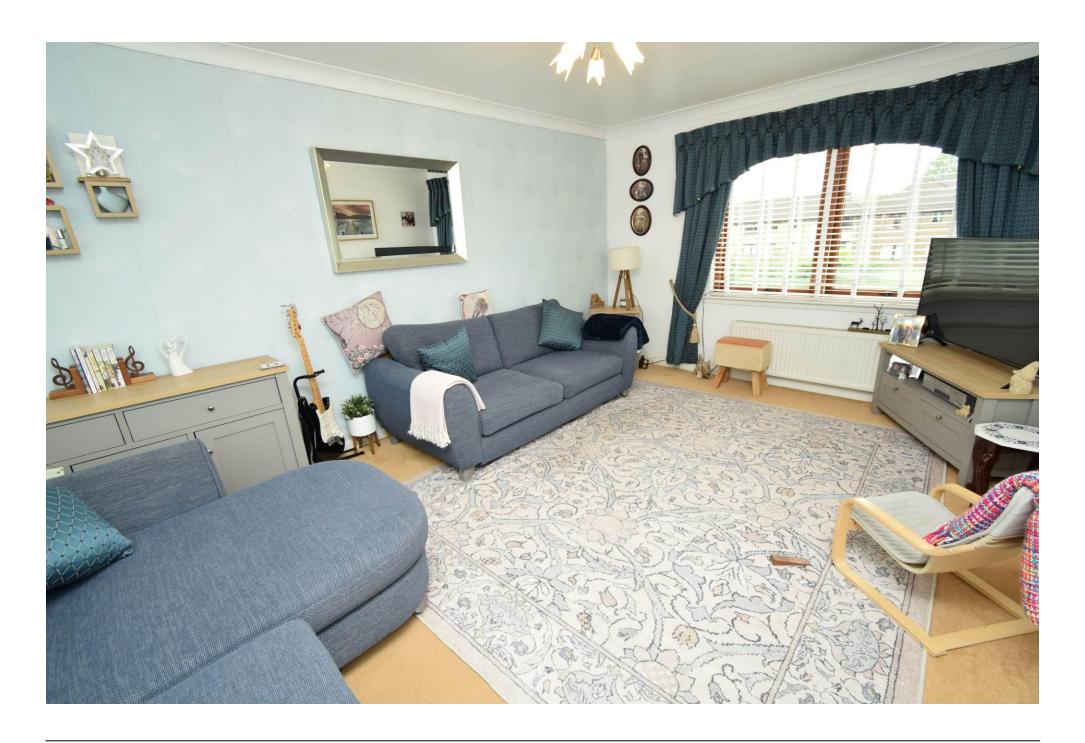

# Property Summary

We are delighted to bring to the market this 4 Bedroom Townhouse situated within the desirable village of Bridge of Earn.

The property offers spacious accommodation set over 3 levels comprising entrance hall with Karndean Flooring and door to the integral garage; WC; Dining Kitchen with French doors to the rear and integrated double oven, hob, washing machine, dishwasher and fridge freezer on the ground floor; Lounge with front facing window; double bedroom with fitted wardrobe and shower room on the first floor and 3 further bedrooms and family bathroom on the second floor.

#### **DINING KITCHEN**

18' 7" x 11' 1" (5.66m x 3.38m)

WC

6' 6" x 2' 9" (1.98m x 0.84m)

LOUNGE

16' 2" x 11' 4" (4.93m x 3.45m)

BEDROOM 2

11'4" x 10'0" (3.45m x 3.05m)