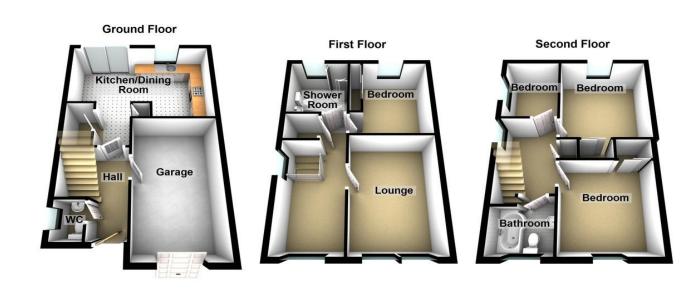

# Floorplans

# Property Summary

We are delighted to bring to the market this 4 Bedroom Townhouse situated within the desirable village of Bridge of Earn.

The property offers spacious accommodation set over 3 levels comprising entrance hall with Karndean Flooring and door to the integral garage; WC; Dining Kitchen with French doors to the rear and integrated double oven, hob, washing machine, dishwasher and fridge freezer on the ground floor; Lounge with front facing window; double bedroom with fitted wardrobe and shower room on the first floor and 3 further bedrooms and family bathroom on the second floor.

#### **DINING KITCHEN**

18' 7" x 11' 1" (5.66m x 3.38m)

WC

6' 6" x 2' 9" (1.98m x 0.84m)

LOUNGE

16' 2" x 11' 4" (4.93m x 3.45m)

BEDROOM 2

11'4" x 10'0" (3.45m x 3.05m)

SHOWER ROOM

6'8" x 6' 3" (2.03m x 1.91m)

BEDROOM 1

12'5" x 10' 2" (3.78m x 3.1m)

**BEDROOM 3** 

11'4" x 10' 3" (3.45m x 3.12m)

BEDROOM 4

8'9"x8'0" (2.67m x 2.44m)

**BATHROOM** 

8'0"x7'9" (2.44m x 2.36m)

PLEASE NOTE: These particulars whilst believed to be accurate are set out as a general outline only for guidance and do not constitute any part of an offer or contract intending, purchasers should not rely on them as statements or representations of fact, but must satisfy themselves by inspection or otherwise as to their accuracy. No person in this firm's employment has the authority to make or give representation or warranty in respect of the property. All room sizes are approximate and for general guidance only. They cannot be relied upon for fitting carpets, fumiture etc.