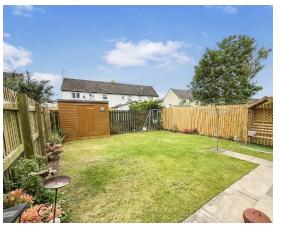

There is double glazing and gas central heating throughout.

Externally the driveway to the front can accommodate several vehicles and the rear garden is enclosed with timber fencing and laid to lawn with planted borders.