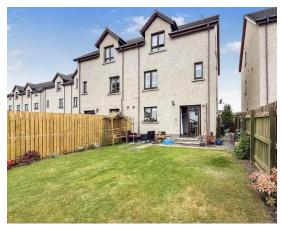

There is double glazing and gas central heating throughout.

Externally the driveway to the front can accommodate several vehicles and the rear garden is enclosed with timber fencing and laid to lawn with planted borders.