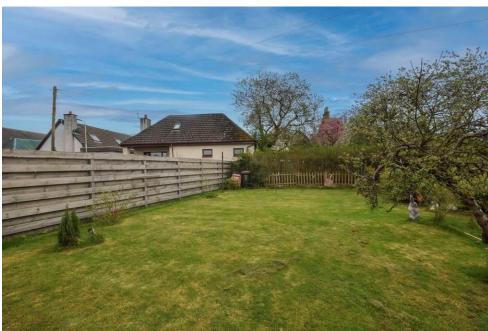

There is a large private garden pertaining to the property that fully enclosed with timber fencing.

The garden is mainly laid to lawn for ease of maintenance. Oil fired heating double glazing throughout.

DSC\_0083

Next Home - Upper Flat, Danny Cottage, , Moray Street, Blackford, Auchterarder, PH4 1QF