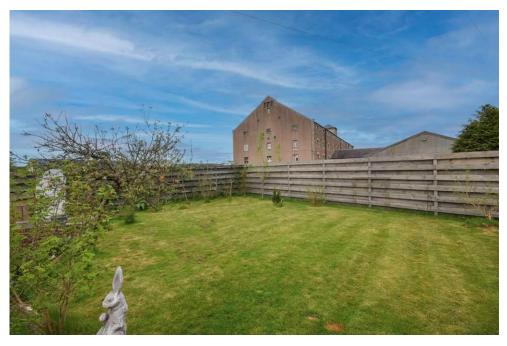

There is a large private garden pertaining to the property that fully enclosed with timber fencing.

The garden is mainly laid to lawn for ease of maintenance. Oil fired heating double glazing throughout.

### Key property features

- ✓ 3 bedrooms
- ✓ Large self contained apartment
- **У** Large private garden
- ✓ Ideal for a first time buyer
- ✓ Popular residential area
- ✓ Large attic space
- **♥** Oil fired heating
- **∀** Well-presented
- **♥** Great walks nearby
- Y