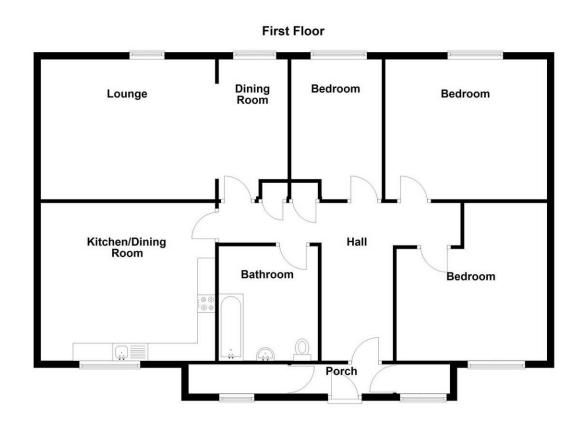

### Floorplans

#### Property Room sizes

HALL

192137' (58563.36m

HALL

19' 2" x 13' 7" (5.84m x 4.14m)

LOUNGE

14'5" x 12'1" (4.39m x 3.68m)

**DINING ROOM** 

14'5" x 8' (4.39m x 2.44m)

KITCHEN/DINER

12'5" x 12'1" (3.78m x 3.68m)

BEDROOM

14'5" x 11'8" (4.39m x 3.56m)

**BEDROOM** 

15' 6" x 13' (4.72m x 3.96m)

**BEDROOM** 

14' 5" x 7' 6" (4.39m x 2.29m)

**BATHROOM** 

7' 3" x 7' 3" (2.21m x 2.21m)

PLEASE NOTE: These particulars whilst believed to be accurate are set out as a general outline only for guidance and do not constitute any part of an offer or contract intending, purchasers should not rely on them as statements or representations of fact, but must satisfy themselves by inspection or otherwise as to their accuracy. No person in this firm's employment has the authority to make or give representation or warranty in respect of the property. All roomsizes are approximate and for general guidance only. They cannot be relied upon for fitting carpets, fumiture etc.