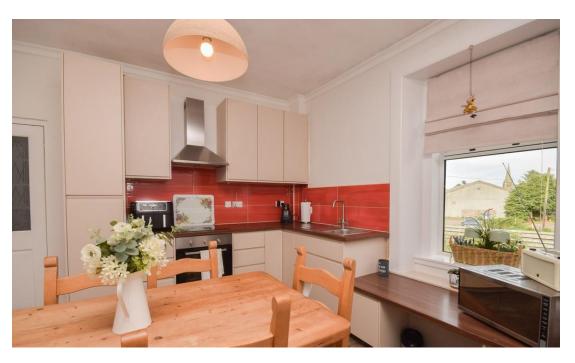

## Property Summary

Next Home are delighted to bring to the market this 3-bedroom selfcontained upper apartment situated in the quiet village of Blackford.

The property is set on the first floor and comprises: entrance porch with utility room and store, a welcome entrance hall with access to a large attic space, open plan lounge/dining room with ample room for a range of free-standing furniture, modern kitchen with space for a dining table and chairs, 2 large double bedroom, a further bedroom and a 3 piece bathroom suite.