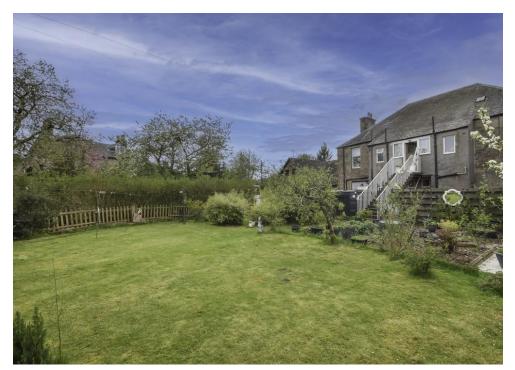

There is a large private garden pertaining to the property that fully enclosed with timber fencing.

The garden is mainly laid to lawn for ease of maintenance. Oil fired heating double glazing throughout.

DSC\_0083

Next Home - Upper Flat, Danny Cottage, , Moray Street, Blackford, Auchterarder, PH4 1QF