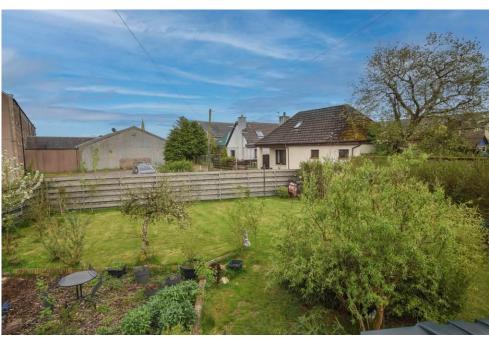

There is a large private garden pertaining to the property that fully enclosed with timber fencing.

The garden is mainly laid to lawn for ease of maintenance. Oil fired heating double glazing throughout.

DSC\_0083

Next Home - Upper Flat, Danny Cottage, , Moray Street, Blackford, Auchterarder, PH4 1QF