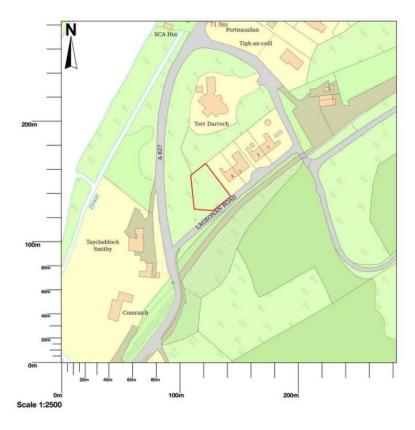

### Property Summary

We are delighted to bring to the market this plot extending to approximately 750m2 with planning permission for the erection of a small single story dwelling (approx. 57m2) with proposed accommodation comprising entrance hall with storage cupboard; open plan lounge/kitchen/diner; 2 double bedrooms and shower room together with enclosed external porch.