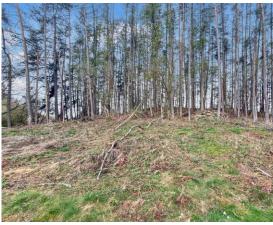

### Property Summary

We are delighted to bring to the market this plot extending to approximately 750m2 with planning permission for the erection of a small single story dwelling (approx. 57m2) with proposed accommodation comprising entrance hall with storage cupboard; open plan lounge/kitchen/diner; 2 double bedrooms and shower room together with enclosed external porch.

#### Key property features

- ✓ Plot with Planning
- Permission for erection of small dwelling
- ✓ Plot size approximately 750m2
- Property size approximately 57m2
- ✓ Planning Reference 23/01564/FLL
- Quiet location
- Close to amenities
- ✓ Modern design
- Rare to the market
- Architects plans and proposed imagery available online