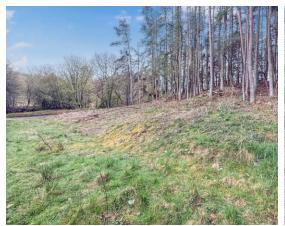

### Property Summary

We are delighted to bring to the market this plot extending to approximately 750m2 with planning permission for the erection of a small single story dwelling (approx. 57m2) with proposed accommodation comprising entrance hall with storage cupboard; open plan lounge/kitchen/diner; 2 double bedrooms and shower room together with enclosed external porch.

#### Key property features

- ✓ Plot with Planning
- Permission for erection of small dwelling
- ✓ Plot size approximately 750m2
- Property size approximately 57m2
- ✓ Planning Reference 23/01564/FLL
- Quiet location
- Close to amenities
- ✓ Modern design
- Rare to the market
- Architects plans and proposed imagery available online