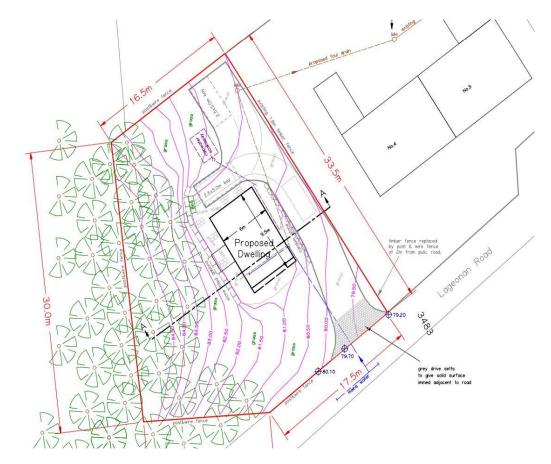

### Property Summary

We are delighted to bring to the market this plot extending to approximately 750m2 with planning permission for the erection of a small single story dwelling (approx. 57m2) with proposed accommodation comprising entrance hall with storage cupboard; open plan lounge/kitchen/diner; 2 double bedrooms and shower room together with enclosed external porch.

#### Key property features

- ✓ Plot with Planning
- Permission for erection of small dwelling
- ✓ Plot size approximately 750m2
- Property size approximately 57m2
- ✓ Planning Reference 23/01564/FLL
- Quiet location
- Close to amenities
- ✓ Modern design
- Rare to the market
- Architects plans and proposed imagery available online

### Floorplans

The following 2 Images are by Kelliston Developers Ltd

PLEASE NOTE: These particulars whilst believed to be accurate are set out as a general outline only for guidance and do not constitute any part of an offer or contract intending, purchasers should not rely on them as statements or representations of fact, but must satisfy themselves by inspection or otherwise as to their accuracy. No person in this firm's employment has the authority to make or give representation or warranty in respect of the property. All room sizes are approximate and for general guidance only. They cannot be relied upon for fitting carpets, furniture etc.