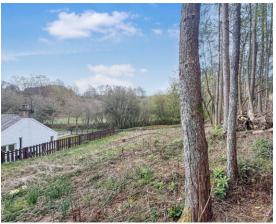

### Property Summary

We are delighted to bring to the market this plot extending to approximately 750m2 with planning permission for the erection of a small single story dwelling (approx. 57m2) with proposed accommodation comprising entrance hall with storage cupboard; open plan lounge/kitchen/diner; 2 double bedrooms and shower room together with enclosed external porch.

#### Key property features

- ✓ Plot with Planning
- Permission for erection of small dwelling
- ✓ Plot size approximately 750m2
- Property size approximately 57m2
- ✓ Planning Reference 23/01564/FLL
- Quiet location
- Close to amenities
- ✓ Modern design
- Rare to the market
- Architects plans and proposed imagery available online