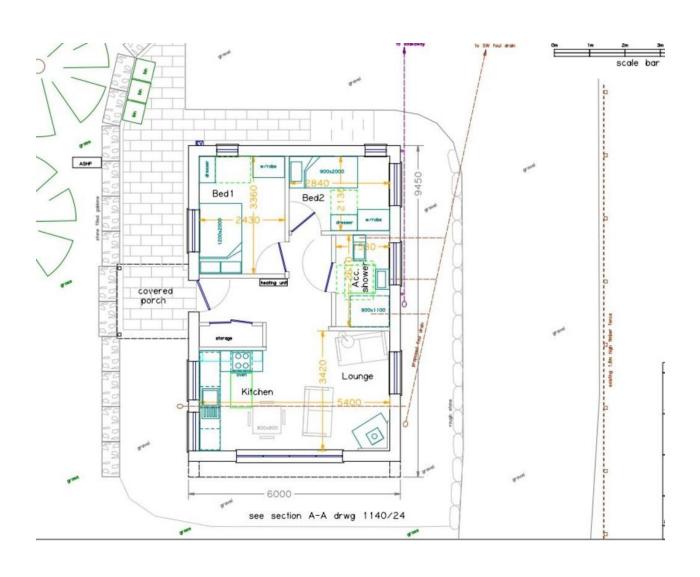

### Floorplans

The following 2 Images are by Kelliston Developers Ltd

PLEASE NOTE: These particulars whilst believed to be accurate are set out as a general outline only for guidance and do not constitute any part of an offer or contract intending, purchasers should not rely on them as statements or representations of fact, but must satisfy themselves by inspection or otherwise as to their accuracy. No person in this firm's employment has the authority to make or give representation or warranty in respect of the property. All room sizes are approximate and for general guidance only. They cannot be relied upon for fitting carpets, furniture etc.

### Property Summary

We are delighted to bring to the market this plot extending to approximately 750m2 with planning permission for the erection of a small single story dwelling (approx. 57m2) with proposed accommodation comprising entrance hall with storage cupboard; open plan lounge/kitchen/diner; 2 double bedrooms and shower room together with enclosed external porch.