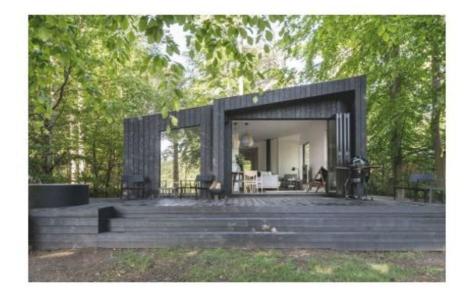

#### Key property features

- ✓ Plot with Planning
- Permission for erection of small dwelling
- ✓ Plot size approximately 750m2
- Property size approximately 57m2
- ✓ Planning Reference 23/01564/FLL
- Quiet location
- Close to amenities
- ✓ Modern design
- Rare to the market
- Architects plans and proposed imagery available online

### Property Summary

We are delighted to bring to the market this plot extending to approximately 750m2 with planning permission for the erection of a small single story dwelling (approx. 57m2) with proposed accommodation comprising entrance hall with storage cupboard; open plan lounge/kitchen/diner; 2 double bedrooms and shower room together with enclosed external porch.