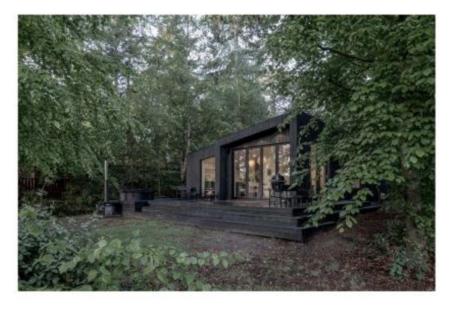

#### Key property features

- ✓ Plot with Planning
- Permission for erection of small dwelling
- ✓ Plot size approximately 750m2
- Property size approximately 57m2
- ✓ Planning Reference 23/01564/FLL
- Quiet location
- Close to amenities
- ✓ Modern design
- Rare to the market
- Architects plans and proposed imagery available online

### Property Summary

We are delighted to bring to the market this plot extending to approximately 750m2 with planning permission for the erection of a small single story dwelling (approx. 57m2) with proposed accommodation comprising entrance hall with storage cupboard; open plan lounge/kitchen/diner; 2 double bedrooms and shower room together with enclosed external porch.