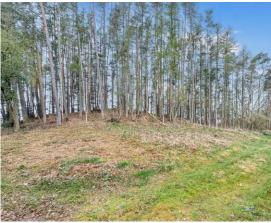

### Property Summary

We are delighted to bring to the market this plot extending to approximately 750m2 with planning permission for the erection of a small single story dwelling (approx. 57m2) with proposed accommodation comprising entrance hall with storage cupboard; open plan lounge/kitchen/diner; 2 double bedrooms and shower room together with enclosed external porch.

#### Key property features

- ✓ Plot with Planning
- Permission for erection of small dwelling
- ✓ Plot size approximately 750m2
- Property size approximately 57m2
- ✓ Planning Reference 23/01564/FLL
- Quiet location
- Close to amenities
- ✓ Modern design
- Rare to the market
- Architects plans and proposed imagery available online