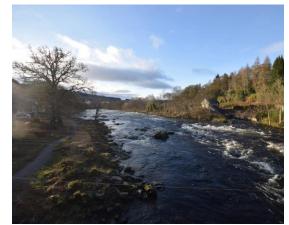

# About the area

Grandtully sits on the banks of the River Tay where you can take the opportunity to ride the white water rapids with several local outdoor activity companies.

There is also an abundance of walks and wildlife within the area.