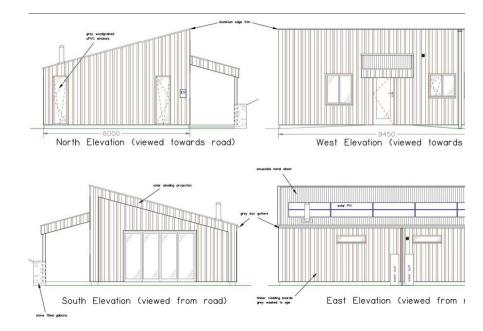

### Floorplans

The following 2 Images are by Kelliston Developers Ltd

PLEASE NOTE: These particulars whilst believed to be accurate are set out as a general outline only for guidance and do not constitute any part of an offer or contract intending, purchasers should not rely on them as statements or representations of fact, but must satisfy themselves by inspection or otherwise as to their accuracy. No person in this firm's employment has the authority to make or give representation or warranty in respect of the property. All room sizes are approximate and for general guidance only. They cannot be relied upon for fitting carpets, furniture etc.

### Property Summary

We are delighted to bring to the market this plot extending to approximately 750m2 with planning permission for the erection of a small single story dwelling (approx. 57m2) with proposed accommodation comprising entrance hall with storage cupboard; open plan lounge/kitchen/diner; 2 double bedrooms and shower room together with enclosed external porch.