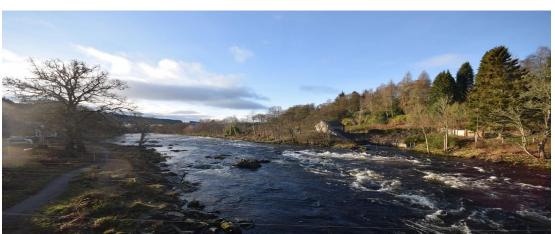

# About the area

Grandtully sits on the banks of the River Tay where you can take the opportunity to ride the white water rapids with several local outdoor activity companies.

There is also an abundance of walks and wildlife within the area.