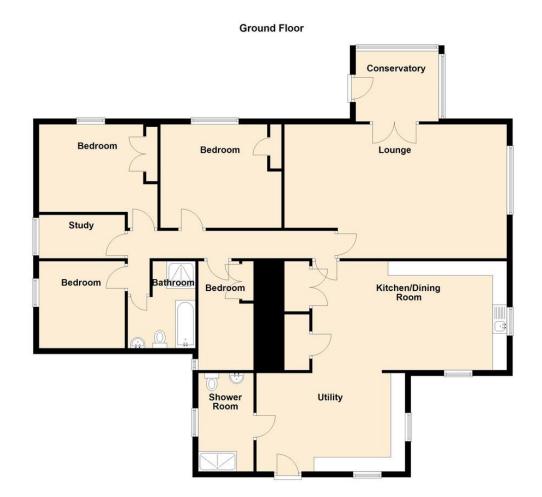

# Floorplans

### **Property Room sizes**

UTILITY ROOM 12' 2" x 12' 6" (3.71m x 3.81m)

KITCHEN/DINER 18' 3" x 10' 9" (5.56m x 3.28m)

LOUNGE 19' 3" x 16' 5" (5.87m x 5m) CONSERVATORY

10' 9" x 9' 1" (3.28m x 2.77m)

BEDROOM 14' 3" x 12' 1" (4.34m x 3.68m)

BEDROOM 13' 3" x 12' 1" (4.04m x 3.68m) BEDROOM 10' 7" x 9' 8" (3.23m x 2.95m) BEDROOM 16' 3" x 5' 4" (4.95m x 1.63m) BEDROOM 10' 7" x 5' 9" (3.23m x 1.75m) SHOWER ROOM 6' 8" x 5' 9" (2.03m x 1.75m) BATHROOM 10' 4" x 8' 3" (3.15m x 2.51m)