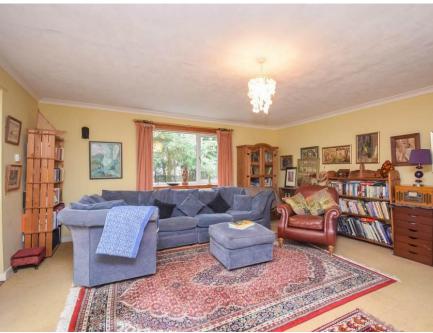

## Property Summary

Next Home are delighted to bring to the market this rare opportunity to purchase this 5 bedroom detached bungalow situated in the sought after area of Kirkmichael.

Raemoir is set over one level and comprises: A good sized utility room gives access to the property and open plan to a large kitchen/dining area , a very spacious lounge with ample room for range of free-standing furniture, conservatory which gives access to the garden, 3 double bedrooms, 2 single bedrooms, a shower room and a 4 piece bathroom suite complete the property.

### **Property Room sizes**

UTILITY ROOM 12' 2" x 12' 6" (3.71m x 3.81m)

KITCHEN/DINER 18' 3" x 10' 9" (5.56m x 3.28m)

LOUNGE 19' 3" x 16' 5" (5.87m x 5m) CONSERVATORY

10' 9" x 9' 1" (3.28m x 2.77m)

BEDROOM 14' 3" x 12' 1" (4.34m x 3.68m)