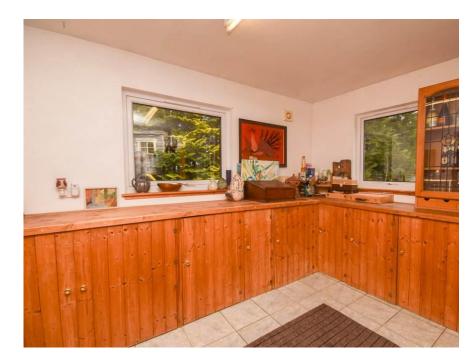

## Property Summary

Next Home are delighted to bring to the market this rare opportunity to purchase this 5 bedroom detached bungalow situated in the sought after area of Kirkmichael.

Raemoir is set over one level and comprises: A good sized utility room gives access to the property and open plan to a large kitchen/dining area , a very spacious lounge with ample room for range of free-standing furniture, conservatory which gives access to the garden, 3 double bedrooms, 2 single bedrooms, a shower room and a 4 piece bathroom suite complete the property.

### **Property Room sizes**

UTILITY ROOM 12' 2" x 12' 6" (3.71m x 3.81m)

KITCHEN/DINER 18' 3" x 10' 9" (5.56m x 3.28m)

LOUNGE 19' 3" x 16' 5" (5.87m x 5m) CONSERVATORY

10' 9" x 9' 1" (3.28m x 2.77m)

BEDROOM 14' 3" x 12' 1" (4.34m x 3.68m)