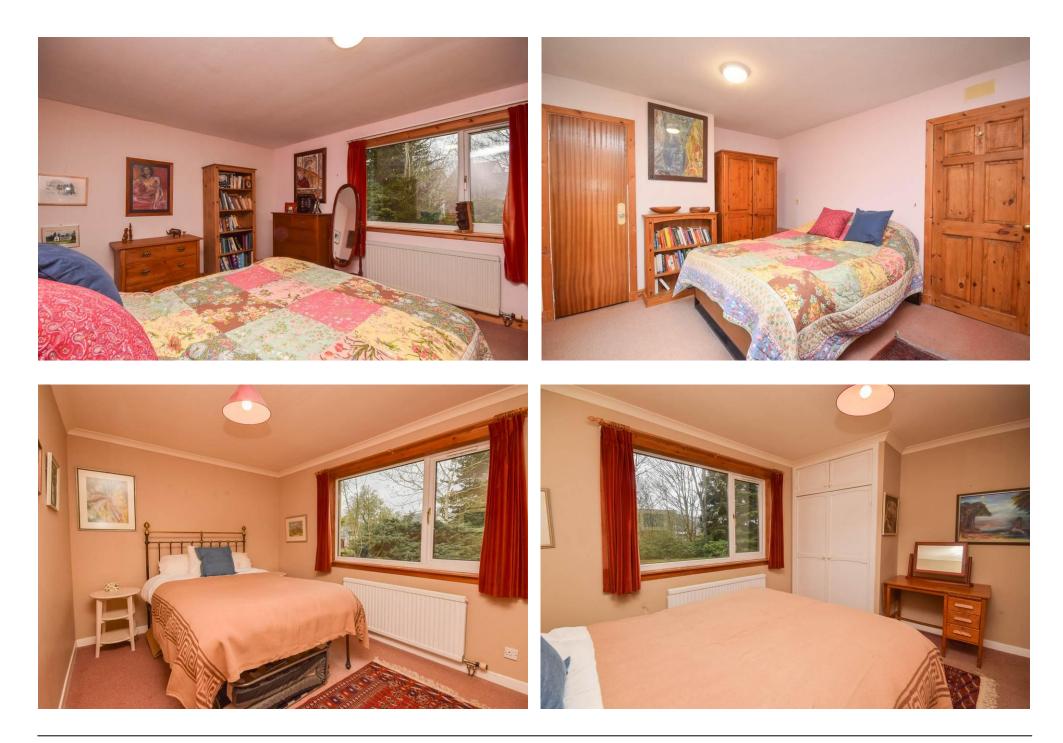

## Property Summary

Next Home are delighted to bring to the market this rare opportunity to purchase this 5 bedroom detached bungalow situated in the sought after area of Kirkmichael.

Raemoir is set over one level and comprises: A good sized utility room gives access to the property and open plan to a large kitchen/dining area , a very spacious lounge with ample room for range of free-standing furniture, conservatory which gives access to the garden, 3 double bedrooms, 2 single bedrooms, a shower room and a 4 piece bathroom suite complete the property.

### **Property Room sizes**

UTILITY ROOM 12' 2" x 12' 6" (3.71m x 3.81m)

KITCHEN/DINER 18' 3" x 10' 9" (5.56m x 3.28m)

LOUNGE 19' 3" x 16' 5" (5.87m x 5m) CONSERVATORY

10' 9" x 9' 1" (3.28m x 2.77m)

BEDROOM 14' 3" x 12' 1" (4.34m x 3.68m)

BEDROOM 13' 3" x 12' 1" (4.04m x 3.68m) BEDROOM 10' 7" x 9' 8" (3.23m x 2.95m) BEDROOM 16' 3" x 5' 4" (4.95m x 1.63m) BEDROOM 10' 7" x 5' 9" (3.23m x 1.75m) SHOWER ROOM 6' 8" x 5' 9" (2.03m x 1.75m) BATHROOM 10' 4" x 8' 3" (3.15m x 2.51m)