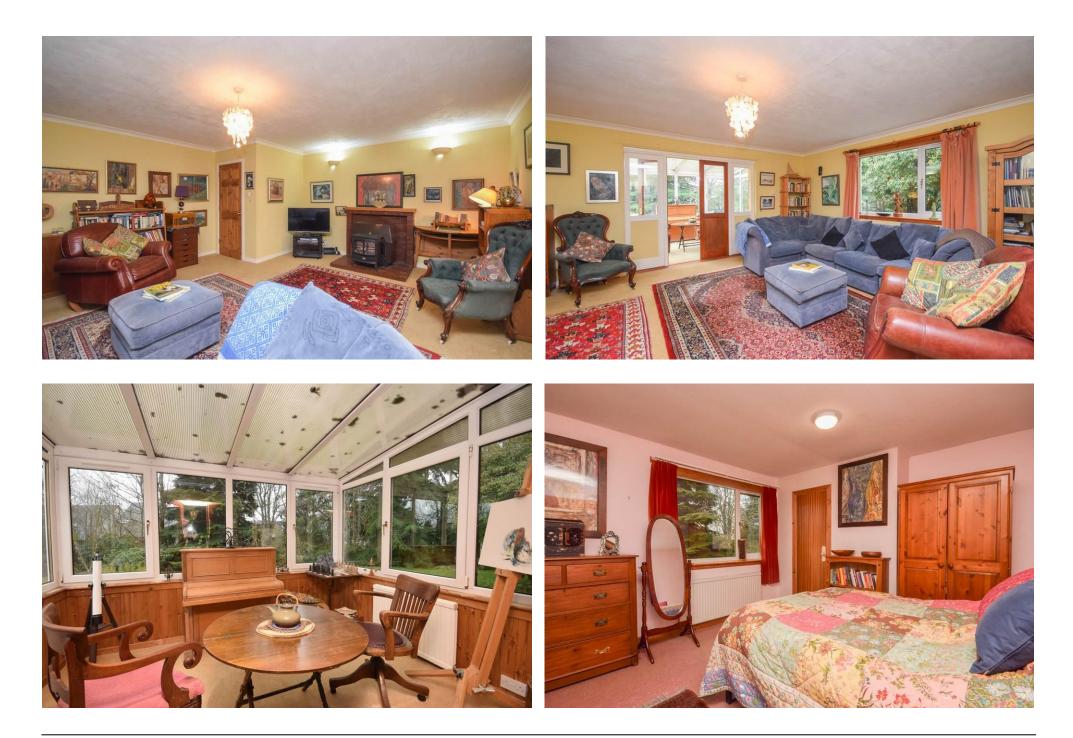

## Property Summary

Next Home are delighted to bring to the market this rare opportunity to purchase this 5 bedroom detached bungalow situated in the sought after area of Kirkmichael.

Raemoir is set over one level and comprises: A good sized utility room gives access to the property and open plan to a large kitchen/dining area , a very spacious lounge with ample room for range of free-standing furniture, conservatory which gives access to the garden, 3 double bedrooms, 2 single bedrooms, a shower room and a 4 piece bathroom suite complete the property.

Beside the property there is a large additionally garden with great potential to extend the property further, build another property or to create a wonderful garden space.

Oil fired heating and double glazing throughout.

### **Property Room sizes**

UTILITY ROOM 12' 2" x 12' 6" (3.71m x 3.81m)

KITCHEN/DINER 18' 3" x 10' 9" (5.56m x 3.28m)

LOUNGE 19' 3" x 16' 5" (5.87m x 5m) CONSERVATORY

10' 9" x 9' 1" (3.28m x 2.77m)

BEDROOM 14' 3" x 12' 1" (4.34m x 3.68m)

BEDROOM 13' 3" x 12' 1" (4.04m x 3.68m) BEDROOM 10' 7" x 9' 8" (3.23m x 2.95m) BEDROOM 16' 3" x 5' 4" (4.95m x 1.63m) BEDROOM 10' 7" x 5' 9" (3.23m x 1.75m) SHOWER ROOM 6' 8" x 5' 9" (2.03m x 1.75m) BATHROOM 10' 4" x 8' 3" (3.15m x 2.51m)