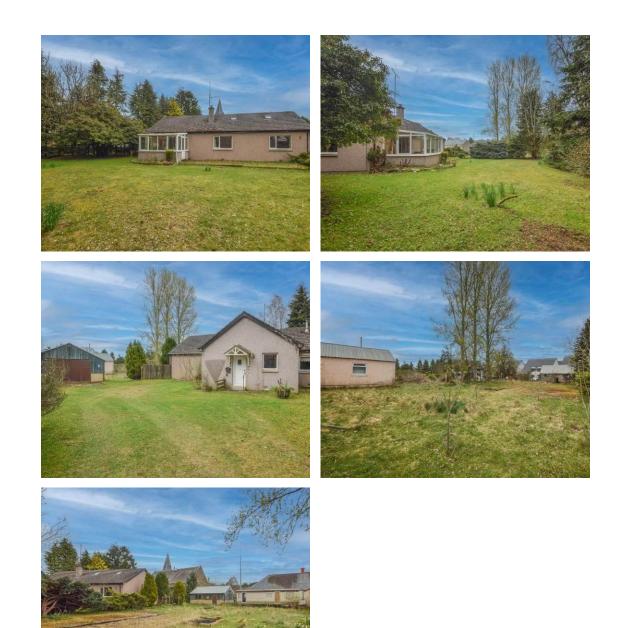

## Property Summary

Next Home are delighted to bring to the market this rare opportunity to purchase this 5 bedroom detached bungalow situated in the sought after area of Kirkmichael.

Raemoir is set over one level and comprises: A good sized utility room gives access to the property and open plan to a large kitchen/dining area , a very spacious lounge with ample room for range of free-standing furniture, conservatory which gives access to the garden, 3 double bedrooms, 2 single bedrooms, a shower room and a 4 piece bathroom suite complete the property.

There are mature trees to the borders for privacy and a large lawn that is easy to maintain in the main garden.

Off-street parking is provided by a large driveway that leads to a large double wooden double garage.

Beside the property there is a large additionally garden with great potential to extend the property further, build another property or to create a wonderful garden space.

Oil fired heating and double glazing throughout.