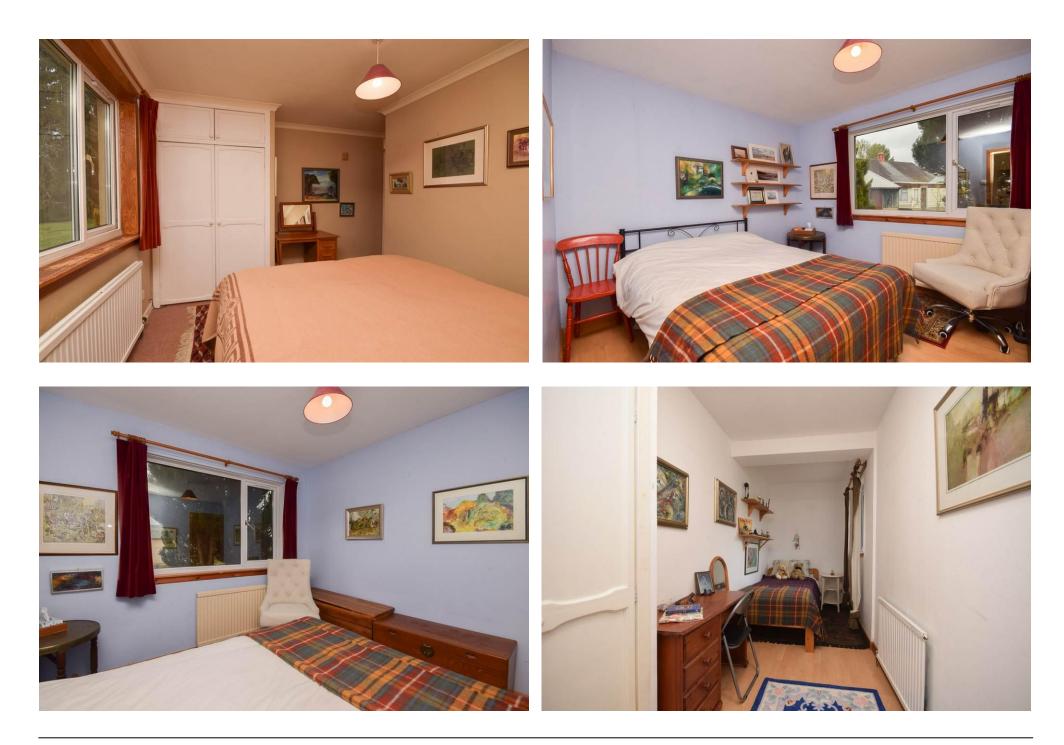

## Property Summary

Next Home are delighted to bring to the market this rare opportunity to purchase this 5 bedroom detached bungalow situated in the sought after area of Kirkmichael.

Raemoir is set over one level and comprises: A good sized utility room gives access to the property and open plan to a large kitchen/dining area , a very spacious lounge with ample room for range of free-standing furniture, conservatory which gives access to the garden, 3 double bedrooms, 2 single bedrooms, a shower room and a 4 piece bathroom suite complete the property.

### **Property Room sizes**

UTILITY ROOM 12' 2" x 12' 6" (3.71m x 3.81m)

KITCHEN/DINER 18' 3" x 10' 9" (5.56m x 3.28m)

LOUNGE 19' 3" x 16' 5" (5.87m x 5m) CONSERVATORY

10' 9" x 9' 1" (3.28m x 2.77m)

BEDROOM 14' 3" x 12' 1" (4.34m x 3.68m)

BEDROOM 13' 3" x 12' 1" (4.04m x 3.68m) BEDROOM 10' 7" x 9' 8" (3.23m x 2.95m) BEDROOM 16' 3" x 5' 4" (4.95m x 1.63m) BEDROOM 10' 7" x 5' 9" (3.23m x 1.75m) SHOWER ROOM 6' 8" x 5' 9" (2.03m x 1.75m) BATHROOM 10' 4" x 8' 3" (3.15m x 2.51m)