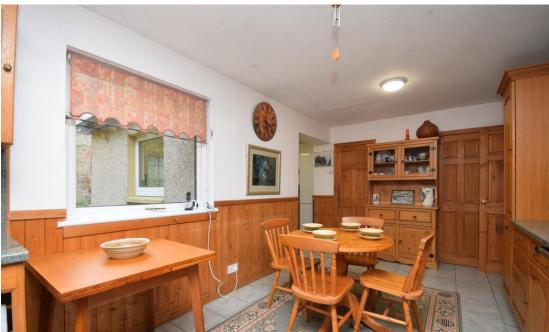

## Property Summary

Next Home are delighted to bring to the market this rare opportunity to purchase this 5 bedroom detached bungalow situated in the sought after area of Kirkmichael.

Raemoir is set over one level and comprises: A good sized utility room gives access to the property and open plan to a large kitchen/dining area , a very spacious lounge with ample room for range of free-standing furniture, conservatory which gives access to the garden, 3 double bedrooms, 2 single bedrooms, a shower room and a 4 piece bathroom suite complete the property.

### **Property Room sizes**

UTILITY ROOM 12' 2" x 12' 6" (3.71m x 3.81m)

KITCHEN/DINER 18' 3" x 10' 9" (5.56m x 3.28m)

LOUNGE 19' 3" x 16' 5" (5.87m x 5m) CONSERVATORY

10' 9" x 9' 1" (3.28m x 2.77m)

BEDROOM 14' 3" x 12' 1" (4.34m x 3.68m)