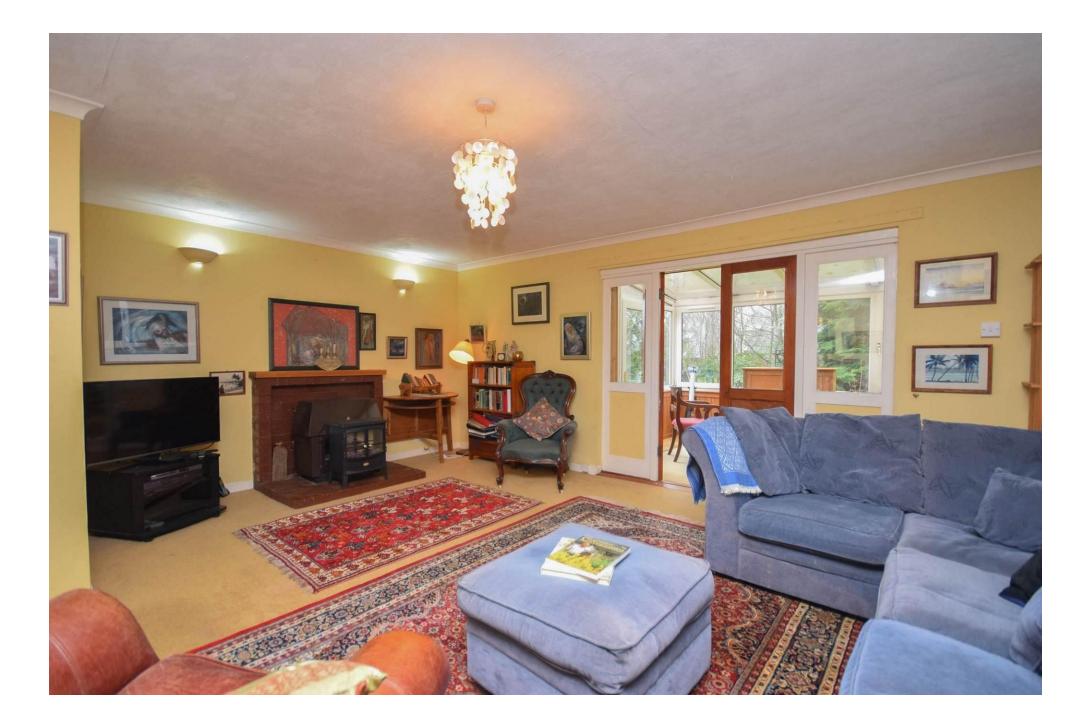

## Property Summary

Next Home are delighted to bring to the market this rare opportunity to purchase this 5 bedroom detached bungalow situated in the sought after area of Kirkmichael.

Raemoir is set over one level and comprises: A good sized utility room gives access to the property and open plan to a large kitchen/dining area , a very spacious lounge with ample room for range of free-standing furniture, conservatory which gives access to the garden, 3 double bedrooms, 2 single bedrooms, a shower room and a 4 piece bathroom suite complete the property.

### **Property Room sizes**

UTILITY ROOM 12' 2" x 12' 6" (3.71m x 3.81m)

KITCHEN/DINER 18' 3" x 10' 9" (5.56m x 3.28m)

LOUNGE 19' 3" x 16' 5" (5.87m x 5m) CONSERVATORY

10' 9" x 9' 1" (3.28m x 2.77m)

BEDROOM 14' 3" x 12' 1" (4.34m x 3.68m)