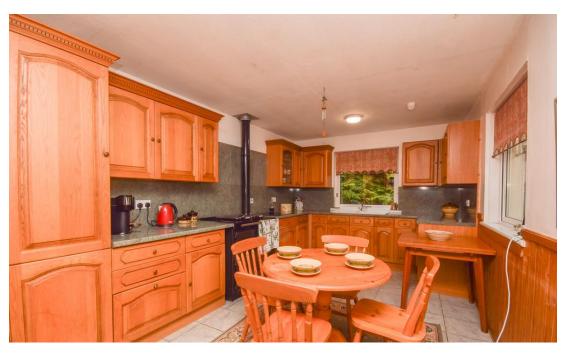

## Property Summary

Next Home are delighted to bring to the market this rare opportunity to purchase this 5 bedroom detached bungalow situated in the sought after area of Kirkmichael.

Raemoir is set over one level and comprises: A good sized utility room gives access to the property and open plan to a large kitchen/dining area , a very spacious lounge with ample room for range of free-standing furniture, conservatory which gives access to the garden, 3 double bedrooms, 2 single bedrooms, a shower room and a 4 piece bathroom suite complete the property.

### **Property Room sizes**

UTILITY ROOM 12' 2" x 12' 6" (3.71m x 3.81m)

KITCHEN/DINER 18' 3" x 10' 9" (5.56m x 3.28m)

LOUNGE 19' 3" x 16' 5" (5.87m x 5m) CONSERVATORY

10' 9" x 9' 1" (3.28m x 2.77m)

BEDROOM 14' 3" x 12' 1" (4.34m x 3.68m)