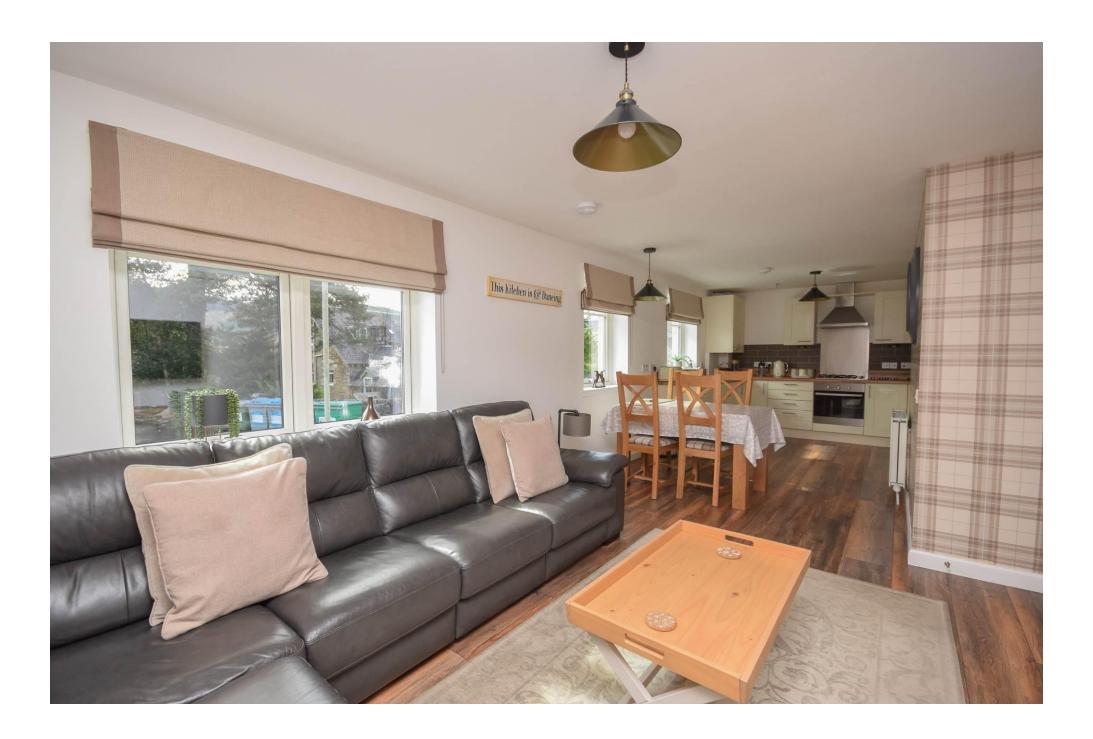

# Property Summary

Next Home are delighted to bring to the market this immaculately presented 2-bedroom ground floor apartment situated in the popular town of Pitlochry.

The property would be ideal for host of buyers with well-presented accommodation set over 1 level comprising: Entrance Hall with large cupboard, bright and spacious open plan lounge/dining and kitchen room with ample room for a variety of free-standing furniture. 2 double bedrooms with built in wardrobes with the principal bedroom benefiting from a en-suite shower and a tastefully decorated 3-piece bathroom suite completes the property.

## Key property features

- ✓ Immaculately presented
- **❤** Ground floor apartment
- **У** Self-contained
- **✓** Allocated parking
- ✓ Gas central heating
- **У** Ideal for a first-time buyer
- ✓ Close to all local amenities
- **❤** Good storage
- **❤** Walking distance to town centre
- Chain free