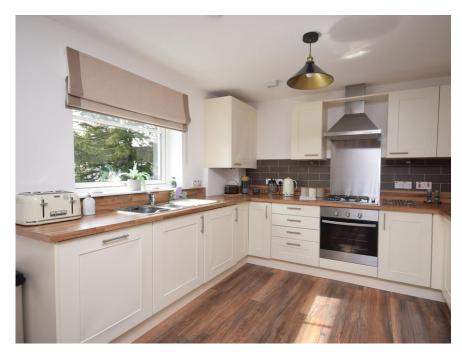

# Property Summary

Next Home are delighted to bring to the market this immaculately presented 2-bedroom ground floor apartment situated in the popular town of Pitlochry.

The property would be ideal for host of buyers with well-presented accommodation set over 1 level comprising: Entrance Hall with large cupboard, bright and spacious open plan lounge/dining and kitchen room with ample room for a variety of free-standing furniture. 2 double bedrooms with built in wardrobes with the principal bedroom benefiting from a en-suite shower and a tastefully decorated 3-piece bathroom suite completes the property.

## Key property features

- ✓ Immaculately presented
- **❤** Ground floor apartment
- **У** Self-contained
- **✓** Allocated parking
- ✓ Gas central heating
- **У** Ideal for a first-time buyer
- ✓ Close to all local amenities
- **❤** Good storage
- **❤** Walking distance to town centre
- Chain free