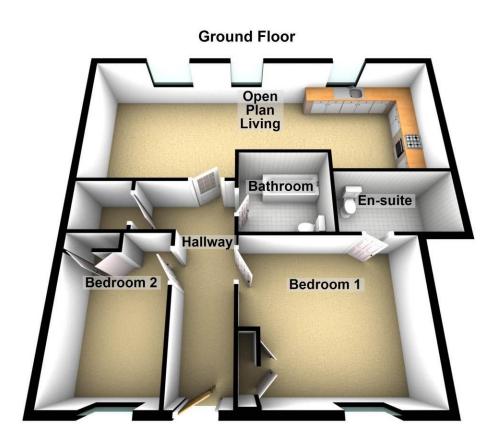

# Property Summary

Next Home are delighted to bring to the market this immaculately presented 2-bedroom ground floor apartment situated in the popular town of Pitlochry.

The property would be ideal for host of buyers with well-presented accommodation set over 1 level comprising: Entrance Hall with large cupboard, bright and spacious open plan lounge/dining and kitchen room with ample room for a variety of free-standing furniture. 2 double bedrooms with built in wardrobes with the principal bedroom benefiting from a en-suite shower and a tastefully decorated 3-piece bathroom suite completes the property.

# Floorplans

### Property Room sizes

HALL **BATHROOM** 

LOUNGE/DINER

13' 1" x 11' (4m x 3.35m)

KITCHEN

10' 7" x 10' 5" (3.23m x 3.18m)

**BEDROOM** 

11' 10" x 9' 3" (3.62m x 2.84m)

**ENSUITE** 

7'8" x 4' 11" (2.35m x 1.52m)

BEDROOM

11' 7" x 8' 4" (3.55m x 2.55m)

7' 2" x 6' 10" (2.19m x 2.09m)

PLEASE NOTE: These particulars whilst believed to be accurate are set out as a general outline only for guidance and do not constitute any part of an offer or contract intending, purchasers should not rely on them as statements or representations of fact, but must satisfy themselves by inspection or otherwise as to their accuracy. No person in this firm's employment has the authority to make or give representation or warranty in respect of the property. All roomsizes are approximate and for general guidance only. They cannot be relied upon for fitting carpets, fumiture etc.