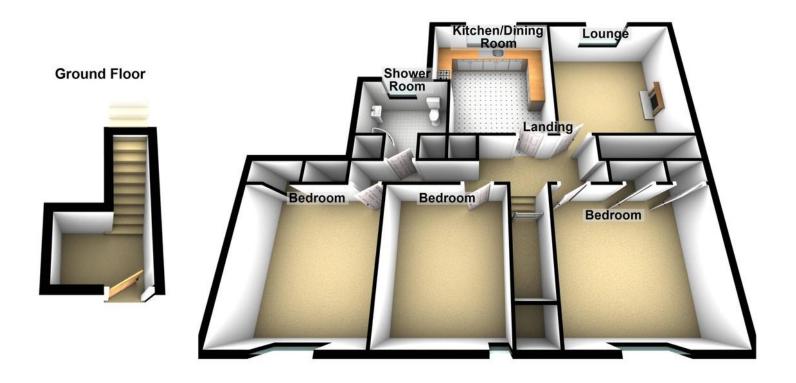

### Floorplans

#### **First Floor**

### Property Room sizes

HALL

17' 8" x 6' 1" (5.38m x 1.85m)

LOUNGE

16' x 11' 9" (4.88m x 3.58m)

KITCHEN/DINER

16' x 9' 9" (4.88m x 2.97m)

BEDROOM

12' 2" x 11' 6" (3.71m x 3.51m)

**BEDROOM** 

12' 2" x 9' 6" (3.71m x 2.9m)

BEDROOM

12' 2" x 9' 6" (3.71m x 2.9m)

**SHOWER ROOM** 

9'5" x 7' (2.87m x 2.13m)

PLEASE NOTE: These particulars whilst believed to be accurate are set out as a general outline only for guidance and do not constitute any part of an offer or contract intending, purchasers should not rely on them as statements or representations of fact, but must satisfy themselves by inspection or otherwise as to their accuracy. No person in this firm's employment has the authority to make or give representation or warranty in respect of the property. All roomsizes are approximate and for general guidance only. They cannot be relied upon for fitting carpets, fumiture etc.