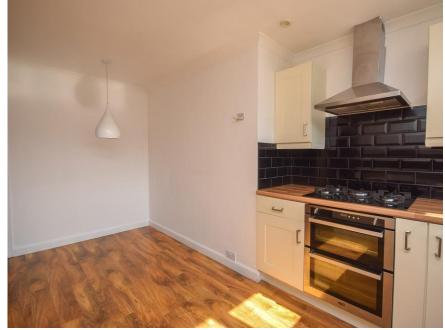

## Property Summary

Next Home are delighted to bring to the market this spacious 3-bedroom apartment situated in the popular residential area of Auchterarder.

The property would be ideal for a first time buyer with accommodation set over 2 levels: Entrance hall which is useful for outdoor attire; a carpeted stairwell leads to the landing which gives access to all rooms on offer; a bright and tastefully decorated kitchen with built in oven with 4 ring gas hob and extractor hood above and room for dining table and chairs, spacious lounge with ample room for a range of free-standing furniture, 3 double bedrooms with built in wardrobes and a modern shower room complete the property.

### Property Room sizes

HALL

17' 8" x 6' 1" (5.38m x 1.85m)

LOUNGE

16' x 11' 9" (4.88m x 3.58m)

KITCHEN/DINER

16' x 9' 9" (4.88m x 2.97m)

BEDROOM