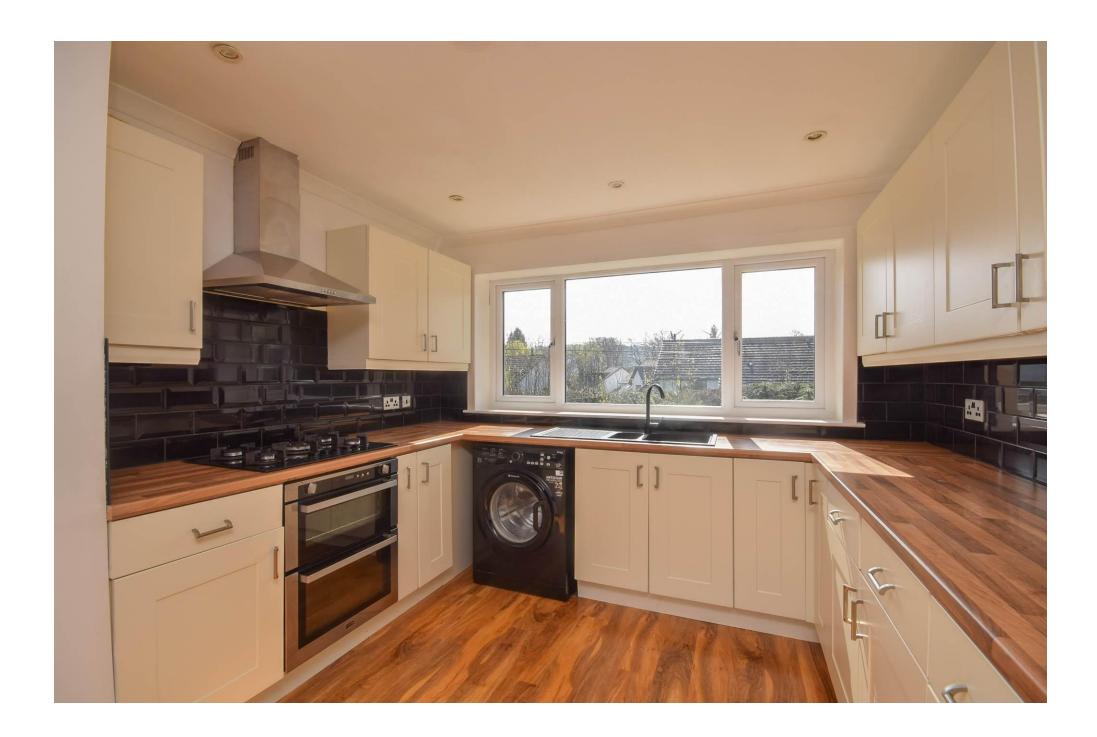

## Property Summary

Next Home are delighted to bring to the market this spacious 3-bedroom apartment situated in the popular residential area of Auchterarder.

The property would be ideal for a first time buyer with accommodation set over 2 levels: Entrance hall which is useful for outdoor attire; a carpeted stairwell leads to the landing which gives access to all rooms on offer; a bright and tastefully decorated kitchen with built in oven with 4 ring gas hob and extractor hood above and room for dining table and chairs, spacious lounge with ample room for a range of free-standing furniture, 3 double bedrooms with built in wardrobes and a modern shower room complete the property.

### Property Room sizes

HALL

17' 8" x 6' 1" (5.38m x 1.85m)

LOUNGE

16' x 11' 9" (4.88m x 3.58m)

KITCHEN/DINER

16' x 9' 9" (4.88m x 2.97m)

BEDROOM