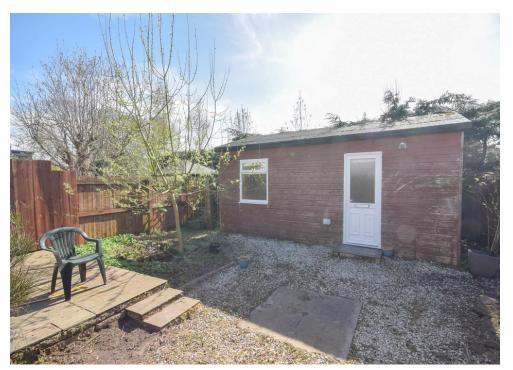

There is a private garden to the rear of the property which is gravelled and patio for ease of maintenance.

There is also a large wooden outbuilding. Gas central heating and double glazing throughout,

### Key property features

- 3 double bedrooms
- ✓ Ideal for a first-time buyer
- Chain free
- **У** Private garden
- **♥** Outbuilding
- ✓ Modern kitchen
- ✓ Modern Shower room
- **У** Self-contained apartment
- ❤ Popular residential area
- **♥** Close to local amenities