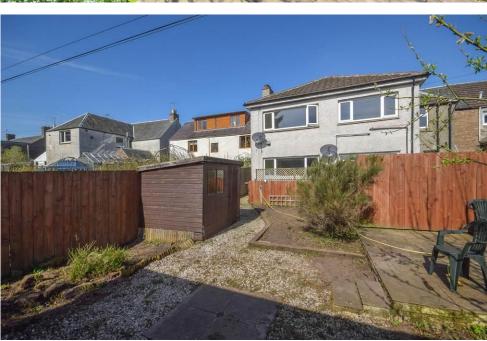

There is a private garden to the rear of the property which is gravelled and patio for ease of maintenance.

There is also a large wooden outbuilding. Gas central heating and double glazing throughout,

### Key property features

- 3 double bedrooms
- ✓ Ideal for a first-time buyer
- Chain free
- **У** Private garden
- **♥** Outbuilding
- ✓ Modern kitchen
- ✓ Modern Shower room
- **У** Self-contained apartment
- ❤ Popular residential area
- **♥** Close to local amenities