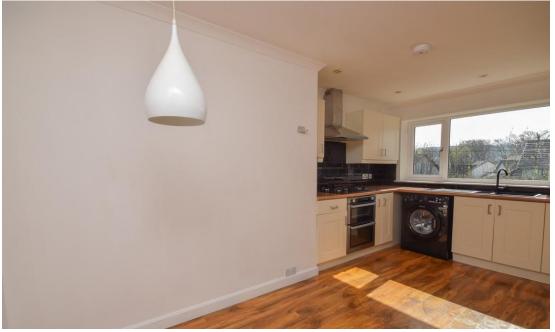

## Property Summary

Next Home are delighted to bring to the market this spacious 3-bedroom apartment situated in the popular residential area of Auchterarder.

The property would be ideal for a first time buyer with accommodation set over 2 levels: Entrance hall which is useful for outdoor attire; a carpeted stairwell leads to the landing which gives access to all rooms on offer; a bright and tastefully decorated kitchen with built in oven with 4 ring gas hob and extractor hood above and room for dining table and chairs, spacious lounge with ample room for a range of free-standing furniture, 3 double bedrooms with built in wardrobes and a modern shower room complete the property.

### Property Room sizes

HALL

17' 8" x 6' 1" (5.38m x 1.85m)

LOUNGE

16' x 11' 9" (4.88m x 3.58m)

KITCHEN/DINER

16' x 9' 9" (4.88m x 2.97m)

BEDROOM