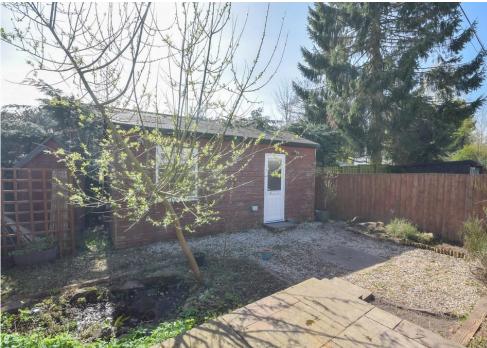

There is a private garden to the rear of the property which is gravelled and patio for ease of maintenance.

There is also a large wooden outbuilding. Gas central heating and double glazing throughout,

### Key property features

- 3 double bedrooms
- ✓ Ideal for a first-time buyer
- Chain free
- **У** Private garden
- **♥** Outbuilding
- ✓ Modern kitchen
- ✓ Modern Shower room
- **У** Self-contained apartment
- ❤ Popular residential area
- **♥** Close to local amenities