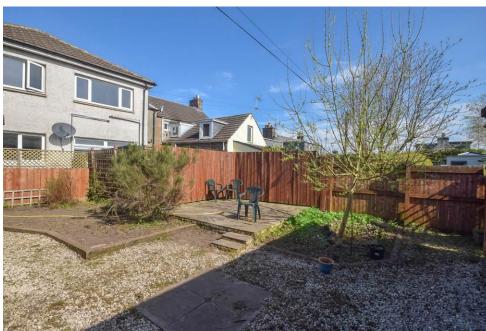

There is a private garden to the rear of the property which is gravelled and patio for ease of maintenance.

There is also a large wooden outbuilding. Gas central heating and double glazing throughout,

### Key property features

- 3 double bedrooms
- ✓ Ideal for a first-time buyer
- Chain free
- **У** Private garden
- **♥** Outbuilding
- ✓ Modern kitchen
- ✓ Modern Shower room
- **У** Self-contained apartment
- ❤ Popular residential area
- **♥** Close to local amenities