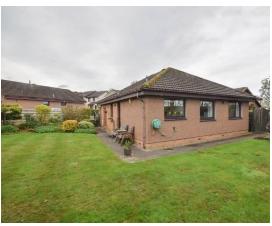

The property sits on a corner plot and benefits from a large wraparound private garden which is mainly lawn for ease maintenance. There is also large mature hedging to borders for extra privacy and a patio area ideal for outdoor dining.

Additionally there is a single garage with a large drive that fit multiple vehicles.

Gas central heating and double glazing throughout.