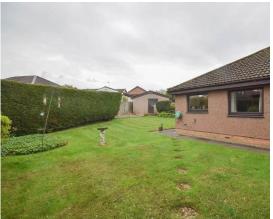

The property sits on a corner plot and benefits from a large wraparound private garden which is mainly lawn for ease maintenance. There is also large mature hedging to borders for extra privacy and a patio area ideal for outdoor dining.