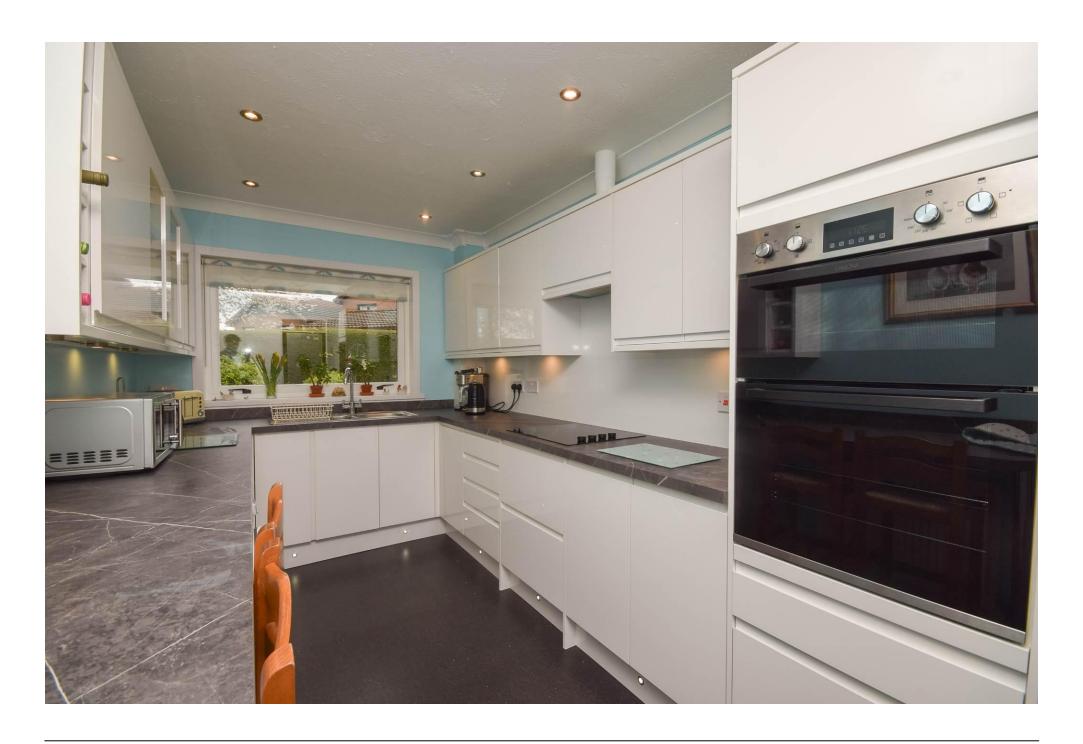

The property is ideal for a host of buyers with accommodation set over 1 level comprising: An L-shaped entrance hall with built in storage, a bright and spacious lounge with ample room for a range of free-standing furniture; a modern kitchen with a built in oven, 4 ring hob, space for white goods and a breakfast bar; 3 double bedrooms; one of which is currently used a dining room and a modern shower room.