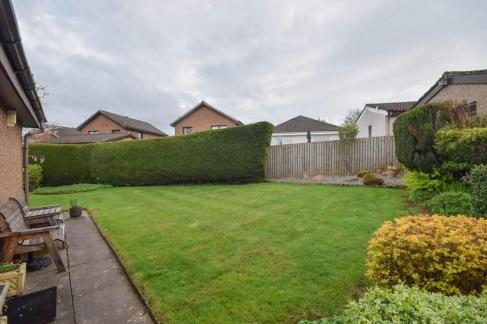

The property sits on a corner plot and benefits from a large wraparound private garden which is mainly lawn for ease maintenance. There is also large mature hedging to borders for extra privacy and a patio area ideal for outdoor dining.