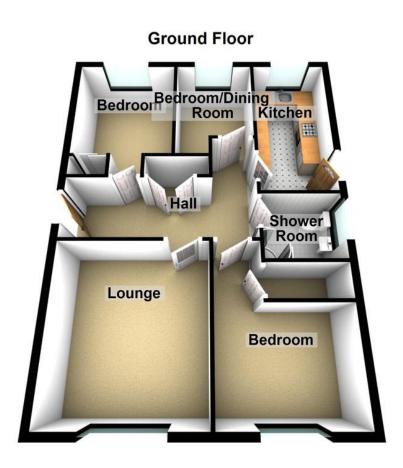

### Floorplans

#### Property Room sizes

ENTRANCE HALL

LOUNGE

14' 10" x 14' 1" (4.52m x 4.29m)

KITCHEN

15' 0" x 7' 9" (4.57m x 2.36m)

**BEDROOM** 

12' 11" x 9' 10" (3.94m x 3m)

**BEDROOM** 

11' 9" x 10' 4" (3.58m x 3.15m)

BEDROOM/DINING ROOM

13' 3" x 8' 9" (4.04m x 2.67m)

**SHOWER ROOM** 

8' 1" x 6' 8" (2.46m x 2.03m)

PLEASE NOTE: These particulars whilst believed to be accurate are set out as a general outline only for guidance and do not constitute any part of an offer or contract intending, purchasers should not rely on them as statements or representations of fact, but must satisfy themselves by inspection or otherwise as to their accuracy. No person in this firm's employment has the authority to make or give representation or warranty in respect of the property. All roomsizes are approximate and for general guidance only. They cannot be relied upon for fitting carpets, fumiture etc.