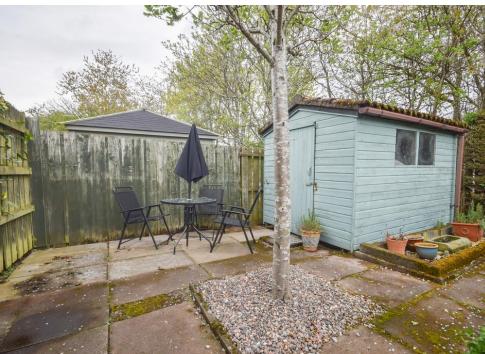

The property sits on a corner plot and benefits from a large wraparound private garden which is mainly lawn for ease maintenance. There is also large mature hedging to borders for extra privacy and a patio area ideal for outdoor dining.