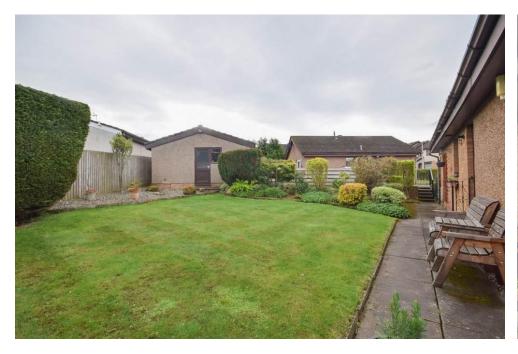

The property sits on a corner plot and benefits from a large wraparound private garden which is mainly lawn for ease maintenance. There is also large mature hedging to borders for extra privacy and a patio area ideal for outdoor dining.