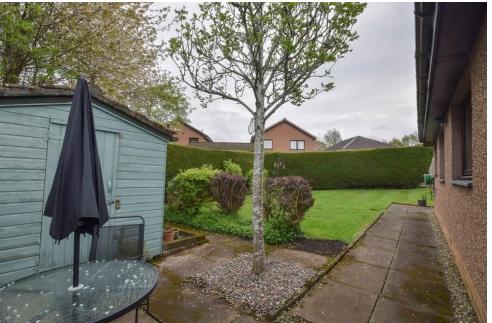

The property sits on a corner plot and benefits from a large wraparound private garden which is mainly lawn for ease maintenance. There is also large mature hedging to borders for extra privacy and a patio area ideal for outdoor dining.