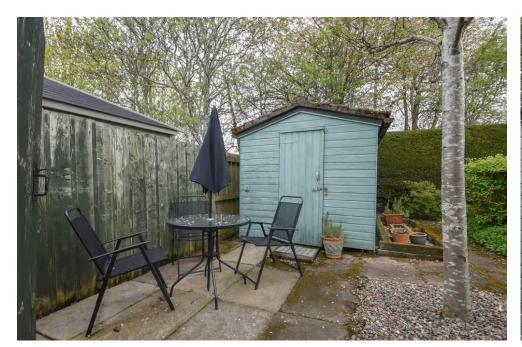

The property sits on a corner plot and benefits from a large wraparound private garden which is mainly lawn for ease maintenance. There is also large mature hedging to borders for extra privacy and a patio area ideal for outdoor dining.

### Key property features

- **♥** Corner plot
- **♥** Single garage
- **✓** Large garden
- ✓ Modern kitchen
- **✓** Modern shower room
- **♥** Spacious lounge
- ✓ Popular residential area
- **♥** Close to local amenities
- Chain free
- **♥** Gas central heating