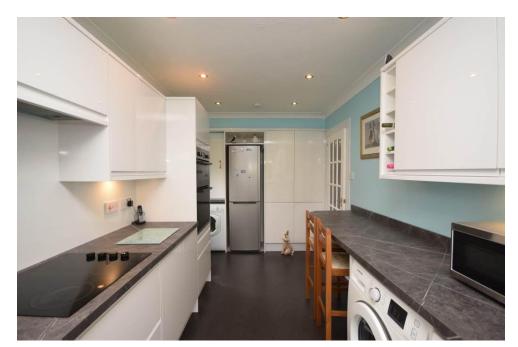

The property is ideal for a host of buyers with accommodation set over 1 level comprising: An L-shaped entrance hall with built in storage, a bright and spacious lounge with ample room for a range of free-standing furniture; a modern kitchen with a built in oven, 4 ring hob, space for white goods and a breakfast bar; 3 double bedrooms; one of which is currently used a dining room and a modern shower room.