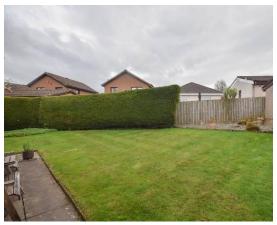

The property sits on a corner plot and benefits from a large wraparound private garden which is mainly lawn for ease maintenance. There is also large mature hedging to borders for extra privacy and a patio area ideal for outdoor dining.