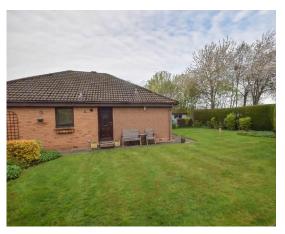

The property sits on a corner plot and benefits from a large wraparound private garden which is mainly lawn for ease maintenance. There is also large mature hedging to borders for extra privacy and a patio area ideal for outdoor dining.

Additionally there is a single garage with a large drive that fit multiple vehicles.

Gas central heating and double glazing throughout.