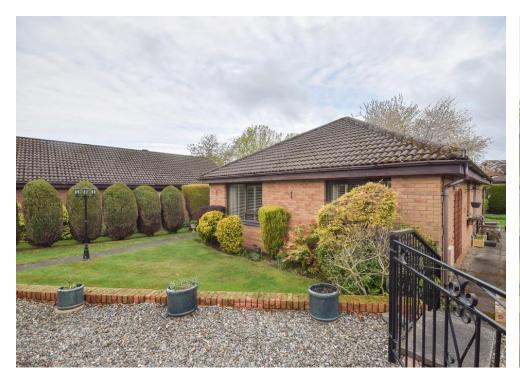

## Property Summary

Next Home are delighted to bring to the market this excellent opportunity to purchase this well presented 3 bedroom detached bungalow set within the sought after Western Edge area of Perth.

The property sits on a corner plot and benefits from a large wraparound private garden which is mainly lawn for ease maintenance. There is also large mature hedging to borders for extra privacy and a patio area ideal for outdoor dining.

Additionally there is a single garage with a large drive that fit multiple vehicles.

Gas central heating and double glazing throughout.

### Key property features

- **♥** Corner plot
- **♥** Single garage
- **✓** Large garden
- ✓ Modern kitchen
- **✓** Modern shower room
- **♥** Spacious lounge
- ✓ Popular residential area
- **♥** Close to local amenities
- Chain free
- **♥** Gas central heating