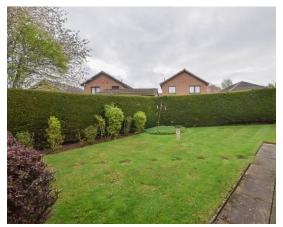

The property sits on a corner plot and benefits from a large wraparound private garden which is mainly lawn for ease maintenance. There is also large mature hedging to borders for extra privacy and a patio area ideal for outdoor dining.