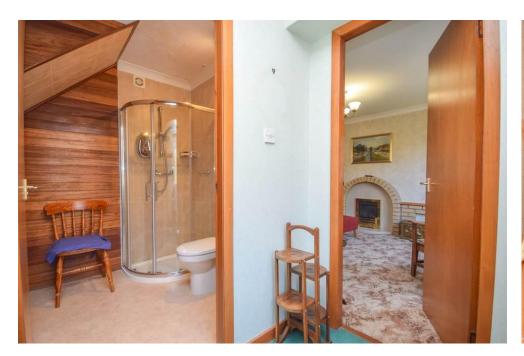

The property would be ideal for a first time buyer or for a family home with accommodation set over 2 levels. The ground floor consists of a spacious entrance hall, shower room with a corner shower unit, wash hand basin, w/c and gives access to a large under-stair cupboard; open plan lounge/dining room with dual aspect windows providing natural light and ample room for a variety of free-standing furniture; spacious kitchen with room for a dining table and chairs.