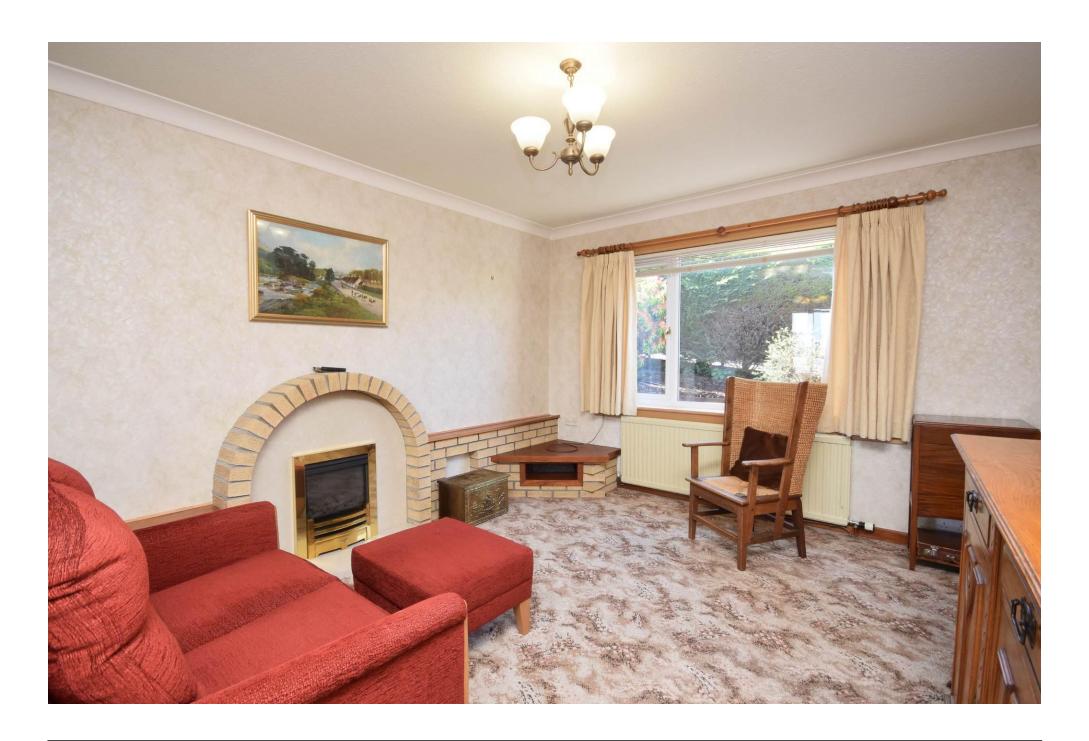

The property would be ideal for a first time buyer or for a family home with accommodation set over 2 levels. The ground floor consists of a spacious entrance hall, shower room with a corner shower unit, wash hand basin, w/c and gives access to a large under-stair cupboard; open plan lounge/dining room with dual aspect windows providing natural light and ample room for a variety of free-standing furniture; spacious kitchen with room for a dining table and chairs.