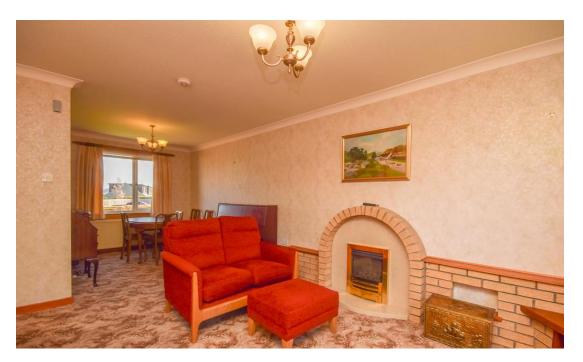

The property would be ideal for a first time buyer or for a family home with accommodation set over 2 levels. The ground floor consists of a spacious entrance hall, shower room with a corner shower unit, wash hand basin, w/c and gives access to a large under-stair cupboard; open plan lounge/dining room with dual aspect windows providing natural light and ample room for a variety of free-standing furniture; spacious kitchen with room for a dining table and chairs.