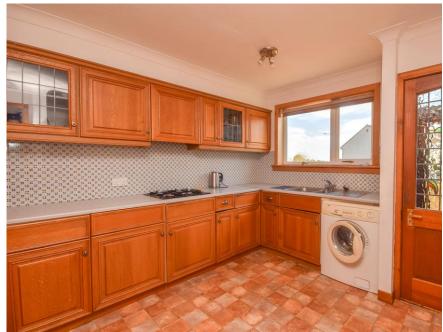

The property would be ideal for a first time buyer or for a family home with accommodation set over 2 levels. The ground floor consists of a spacious entrance hall, shower room with a corner shower unit, wash hand basin, w/c and gives access to a large under-stair cupboard; open plan lounge/dining room with dual aspect windows providing natural light and ample room for a variety of free-standing furniture; spacious kitchen with room for a dining table and chairs.