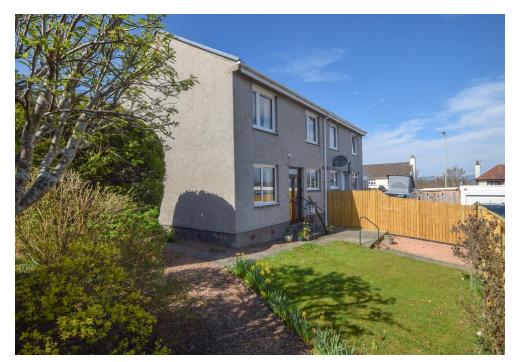

# Property Summary

Next Home are delighted to bring to the market this very well maintained 3 bedroom semi-detached villa situated in Anderson Drive in the sought after area of Burghmuir, Perth.

The property is within walking distance of shops, primary and secondary schools and Perth Royal Infirmary. There are regular bus routes to the city centre.

The property would be ideal for a first time buyer or for a family home with accommodation set over 2 levels. The ground floor consists of a spacious entrance hall, shower room with a corner shower unit, wash hand basin, w/c and gives access to a large under-stair cupboard; open plan lounge/dining room with dual aspect windows providing natural light and ample room for a variety of free-standing furniture; spacious kitchen with room for a dining table and chairs.

It sits on a private corner plot with wrap-around garden. The garden is enclosed and laid to lawn for ease of maintenance.

The property is fully double glazed with gas central heating throughout.