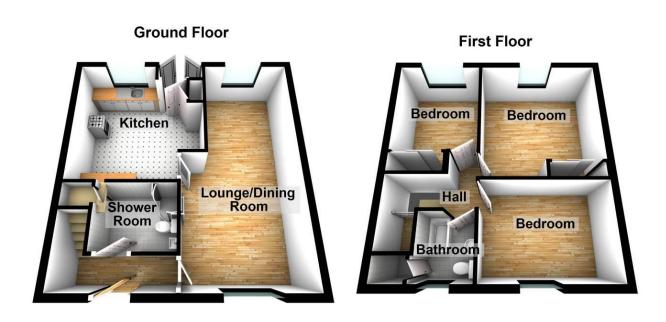

The property would be ideal for a first time buyer or for a family home with accommodation set over 2 levels. The ground floor consists of a spacious entrance hall, shower room with a corner shower unit, wash hand basin, w/c and gives access to a large under-stair cupboard; open plan lounge/dining room with dual aspect windows providing natural light and ample room for a variety of free-standing furniture; spacious kitchen with room for a dining table and chairs.

On the first floor there are 3 double bedrooms, 2 benefiting from built in mirrored wardrobes and a family bathroom completes the property. Additionally, there is access to a partially floored attic from the first floor landing.

# Floorplans

### Property Room Sizes

HALL

LOUNGE/DINER

23'5" x 11'5" (7.14m x 3.48m)

KITCHEN

12'1" x 11'5" (3.68m x 3.48m)

**BEDROOM** 

12' 7" x 11' 1" (3.84m x 3.38m)

**BEDROOM** 

10' 4" x 9' 2" (3.15m x 2.79m)

**BEDROOM** 

11'1" x 10'5" (3.38m x 3.18m)

**BATHROOM** 

7' 9" x 5' 8" (2.36m x 1.73m)

PLEASE NOTE: These particulars whilst believed to be accurate are set out as a general outline only for guidance and do not constitute any part of an offer or contract intending, purchasers should not rely on them as statements or representations of fact, but must satisfy themselves by inspection or otherwise as to their accuracy. No person in this firm's employment has the authority to make or give representation or warranty in respect of the property. All roomsizes are approximate and for general guidance only. They cannot be relied upon for fitting carpets, fumiture etc.