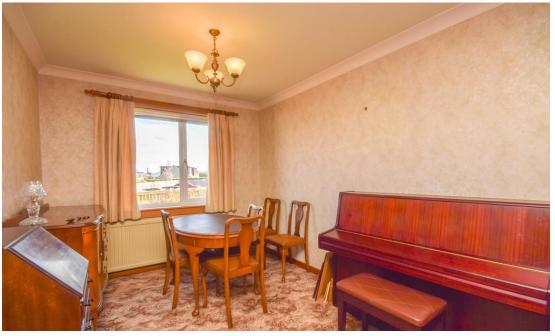

The property would be ideal for a first time buyer or for a family home with accommodation set over 2 levels. The ground floor consists of a spacious entrance hall, shower room with a corner shower unit, wash hand basin, w/c and gives access to a large under-stair cupboard; open plan lounge/dining room with dual aspect windows providing natural light and ample room for a variety of free-standing furniture; spacious kitchen with room for a dining table and chairs.