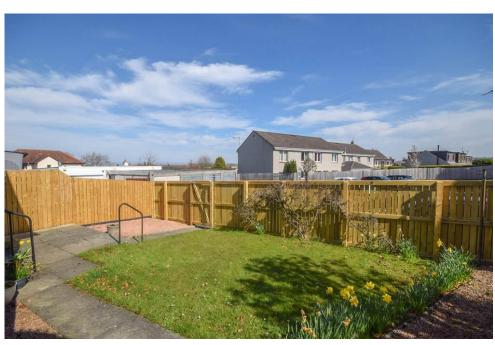

It sits on a private corner plot with wrap-around garden. The garden is enclosed and laid to lawn for ease of maintenance.

The property is fully double glazed with gas central heating throughout.