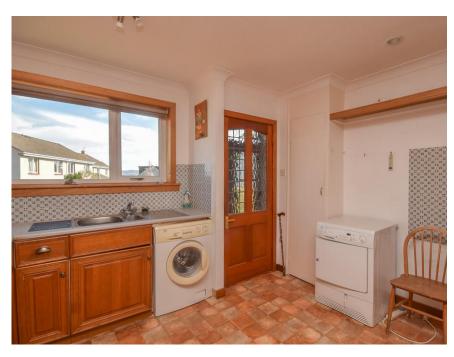

The property would be ideal for a first time buyer or for a family home with accommodation set over 2 levels. The ground floor consists of a spacious entrance hall, shower room with a corner shower unit, wash hand basin, w/c and gives access to a large under-stair cupboard; open plan lounge/dining room with dual aspect windows providing natural light and ample room for a variety of free-standing furniture; spacious kitchen with room for a dining table and chairs.