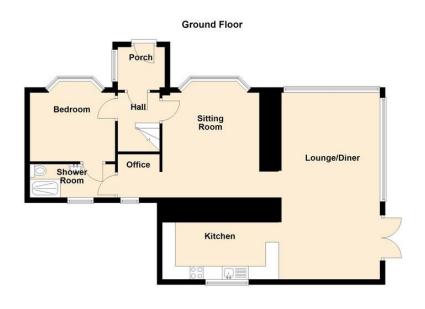

## Floorplans

### Property Room sizes

**ENTRANCE PORCH** 

SITTING ROOM

13' 7" x 12' 6" (4.14m x 3.81m)

LOUNGE/DINER

22'9" x 12'8" (6.93m x 3.86m)

KITCHEN

17' 7" x 6.' 5" (5.36m x 1.96m)

OFFICE

7' x 5' 8" (2.13m x 1.73m)

**GROUND FLOOR BEDROOM** 

9'9" x 8' 7" (2.97m x 2.62m)

**EN-SUITE** 

9'4" x 4'8" (2.84m x 1.42m)

**BEDROOM** 

16' 4" x 13' 5" (4.98m x 4.09m)