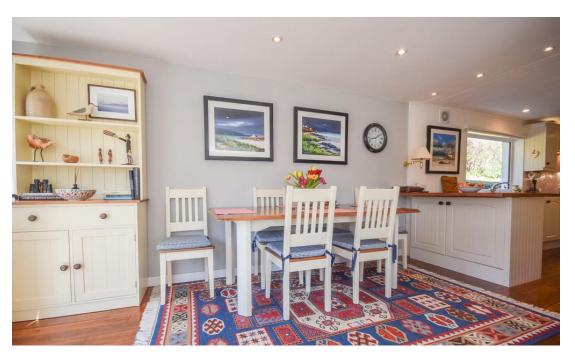

Glen Forres would make the ideal home for a range of buyers with well-presented accommodation set across 2 levels comprising: Entrance porch, wonderfully spacious sitting room with lovely views to the garden; a bright and spacious sun room which is currently used as a lounge/dining room with space for a variety of free-standing furniture with French patio doors leading to a large patio; feature wall with woodburning stove; a tastefully decorated breakfasting kitchen with space for a washing machine, fridge freezer and an integrated 4 ring hob with oven beneath; 3 double bedrooms with the ground floor bedroom benefiting from access to a shower room and there is also an additional shower room located just off the 1st floor landing.