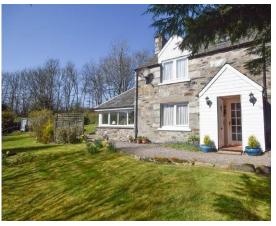

#### **Property Summary**

Next Home are delighted to the bring to the market this rare opportunity to purchase Georgian Stone Villa situated in the most picturesque location of Edradour near Pitlochry.

Glen Forres would make the ideal home for a range of buyers with well-presented accommodation set across 2 levels comprising: Entrance porch, wonderfully spacious sitting room with lovely views to the garden; a bright and spacious sun room which is currently used as a lounge/dining room with space for a variety of free-standing furniture with French patio doors leading to a large patio; feature wall with woodburning stove; a tastefully decorated breakfasting kitchen with space for a washing machine, fridge freezer and an integrated 4 ring hob with oven beneath; 3 double bedrooms with the ground floor bedroom benefiting from access to a shower room and there is also an additional shower room located just off the 1st floor landing.

Off-street parking is provided by gated private parking area.

Oil fired heating and double glazing throughout.