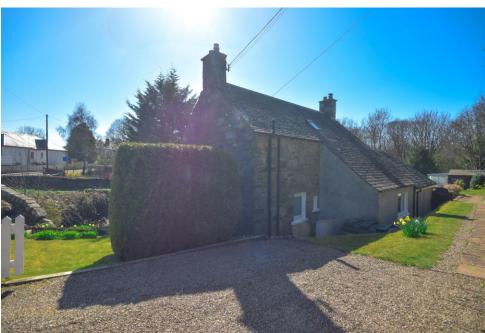

There is also an office space located off the sitting room with a built in cupboard under the stairs.

The property is situated on the most enviable plot and has been beautifully kept with a variety of mature plants and trees for privacy.

There is a large patio area which is ideal for hosting and relaxing in the summer months with lovely views to the countryside and Edradour Burn.

Additionally, there is also a large timber shed with deck and greenhouse.

Off-street parking is provided by gated private parking area.

Oil fired heating and double glazing throughout.