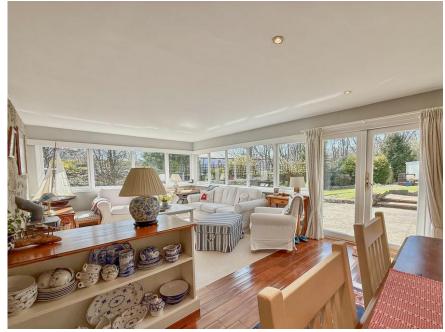

Glen Forres would make the ideal home for a range of buyers with well-presented accommodation set across 2 levels comprising: Entrance porch, wonderfully spacious sitting room with lovely views to the garden; a bright and spacious sun room which is currently used as a lounge/dining room with space for a variety of free-standing furniture with French patio doors leading to a large patio; feature wall with woodburning stove; a tastefully decorated breakfasting kitchen with space for a washing machine, fridge freezer and an integrated 4 ring hob with oven beneath; 3 double bedrooms with the ground floor bedroom benefiting from access to a shower room and there is also an additional shower room located just off the 1st floor landing.

There is also an office space located off the sitting room with a built in cupboard under the stairs.

The property is situated on the most enviable plot and has been beautifully kept with a variety of mature plants and trees for privacy.