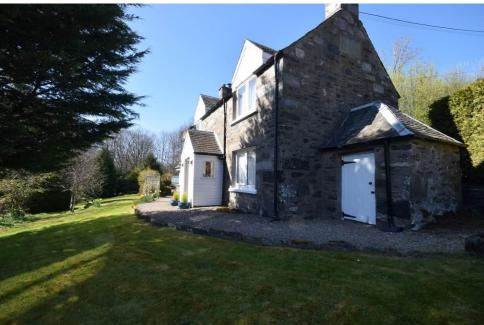

#### **Property Summary**

Next Home are delighted to the bring to the market this rare opportunity to purchase Georgian Stone Villa situated in the most picturesque location of Edradour near Pitlochry.

Glen Forres would make the ideal home for a range of buyers with well-presented accommodation set across 2 levels comprising: Entrance porch, wonderfully spacious sitting room with lovely views to the garden; a bright and spacious sun room which is currently used as a lounge/dining room with space for a variety of free-standing furniture with French patio doors leading to a large patio; feature wall with woodburning stove; a tastefully decorated breakfasting kitchen with space for a washing machine, fridge freezer and an integrated 4 ring hob with oven beneath; 3 double bedrooms with the ground floor bedroom benefiting from access to a shower room and there is also an additional shower room located just off the 1st floor landing.