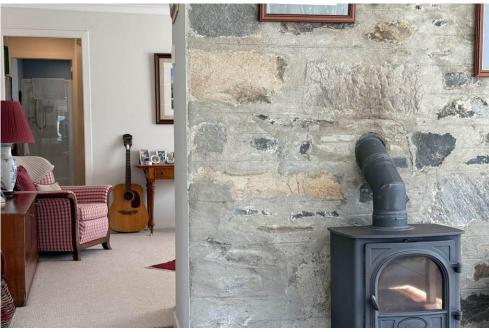

Glen Forres would make the ideal home for a range of buyers with well-presented accommodation set across 2 levels comprising: Entrance porch, wonderfully spacious sitting room with lovely views to the garden; a bright and spacious sun room which is currently used as a lounge/dining room with space for a variety of free-standing furniture with French patio doors leading to a large patio; feature wall with woodburning stove; a tastefully decorated breakfasting kitchen with space for a washing machine, fridge freezer and an integrated 4 ring hob with oven beneath; 3 double bedrooms with the ground floor bedroom benefiting from access to a shower room and there is also an additional shower room located just off the 1st floor landing.