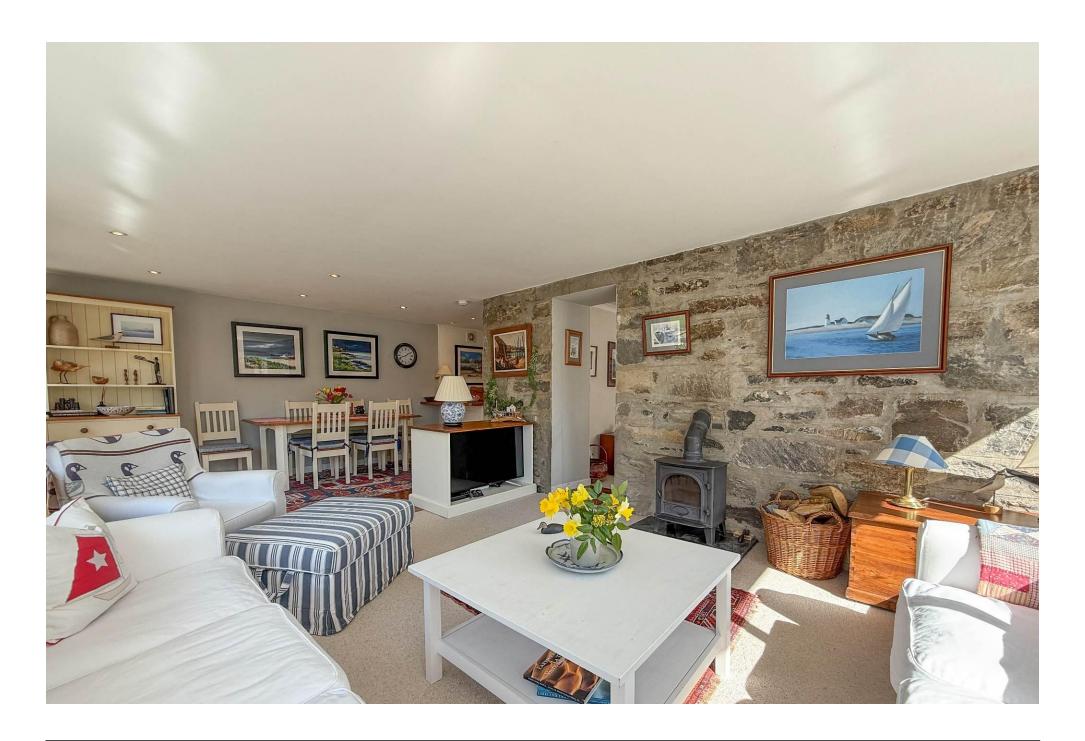

Glen Forres would make the ideal home for a range of buyers with well-presented accommodation set across 2 levels comprising: Entrance porch, wonderfully spacious sitting room with lovely views to the garden; a bright and spacious sun room which is currently used as a lounge/dining room with space for a variety of free-standing furniture with French patio doors leading to a large patio; feature wall with woodburning stove; a tastefully decorated breakfasting kitchen with space for a washing machine, fridge freezer and an integrated 4 ring hob with oven beneath; 3 double bedrooms with the ground floor bedroom benefiting from access to a shower room and there is also an additional shower room located just off the 1st floor landing.

## Key property features

- **♥** Rare to the market
- ✓ Ideal family home
- **У** Large garden
- **∀** Well presented
- **✓** Large sunroom
- **⋖** Great walks nearby
- **♥** Close to Pitlochry
- ✓ Oil fired heating
- Coal shed
- **❤** Chain free