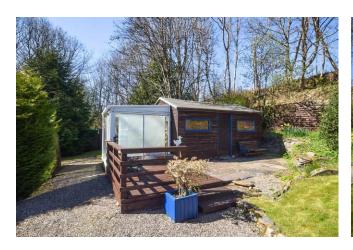

There is a large patio area which is ideal for hosting and relaxing in the summer months with lovely views to the countryside and Edradour Burn.

Additionally, there is also a large timber shed with deck and greenhouse.