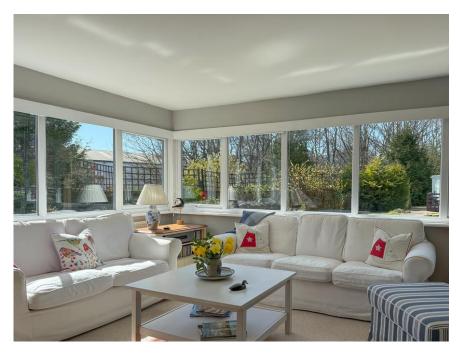

Glen Forres would make the ideal home for a range of buyers with well-presented accommodation set across 2 levels comprising: Entrance porch, wonderfully spacious sitting room with lovely views to the garden; a bright and spacious sun room which is currently used as a lounge/dining room with space for a variety of free-standing furniture with French patio doors leading to a large patio; feature wall with woodburning stove; a tastefully decorated breakfasting kitchen with space for a washing machine, fridge freezer and an integrated 4 ring hob with oven beneath; 3 double bedrooms with the ground floor bedroom benefiting from access to a shower room and there is also an additional shower room located just off the 1st floor landing.