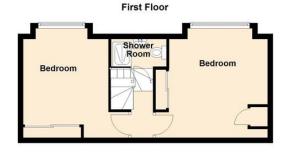

## Floorplans

**BEDROOM** 

13' 4" x 12' 6" (4.06m x 3.81m)

SHOWER ROOM

7' 8" x 6' 5" (2.34m x 1.96m)

PLEASE NOTE: These particulars whilst believed to be accurate are set out as a general outline only for guidance and do not constitute any part of an offer or contract intending, purchasers should not rely on them as statements or representations of fact, but must satisfy themselves by inspection or otherwise as to their accuracy. No person in this firm's employment has the authority to make or give representation or warranty in respect of the property. All roomsizes are approximate and for general guidance only. They cannot be relied upon for fitting carpets, fumiture etc.