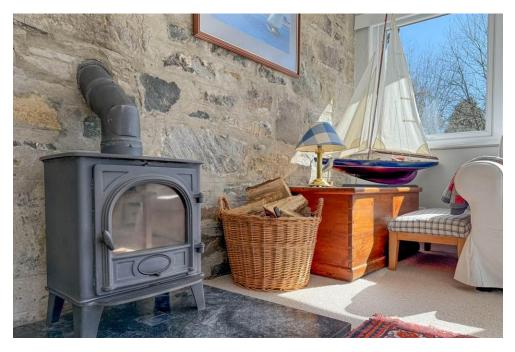

Glen Forres would make the ideal home for a range of buyers with well-presented accommodation set across 2 levels comprising: Entrance porch, wonderfully spacious sitting room with lovely views to the garden; a bright and spacious sun room which is currently used as a lounge/dining room with space for a variety of free-standing furniture with French patio doors leading to a large patio; feature wall with woodburning stove; a tastefully decorated breakfasting kitchen with space for a washing machine, fridge freezer and an integrated 4 ring hob with oven beneath; 3 double bedrooms with the ground floor bedroom benefiting from access to a shower room and there is also an additional shower room located just off the 1st floor landing.