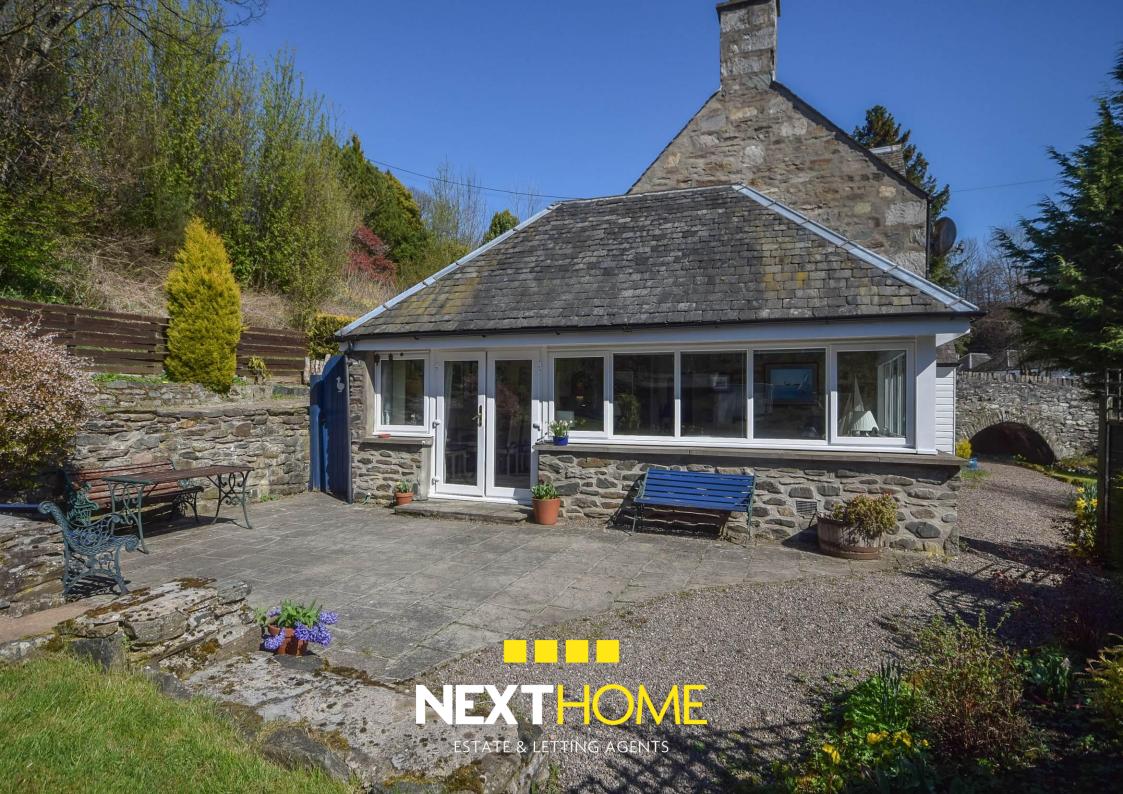

#### **Property Summary**

Next Home are delighted to the bring to the market this rare opportunity to purchase Georgian Stone Villa situated in the most picturesque location of Edradour near Pitlochry.

Glen Forres would make the ideal home for a range of buyers with well-presented accommodation set across 2 levels comprising: Entrance porch, wonderfully spacious sitting room with lovely views to the garden; a bright and spacious sun room which is currently used as a lounge/dining room with space for a variety of free-standing furniture with French patio doors leading to a large patio; feature wall with woodburning stove; a tastefully decorated breakfasting kitchen with space for a washing machine, fridge freezer and an integrated 4 ring hob with oven beneath; 3 double bedrooms with the ground floor bedroom benefiting from access to a shower room and there is also an additional shower room located just off the 1st floor landing.

There is a large patio area which is ideal for hosting and relaxing in the summer months with lovely views to the countryside and Edradour Burn.

Additionally, there is also a large timber shed with deck and greenhouse.

Off-street parking is provided by gated private parking area.

Oil fired heating and double glazing throughout.