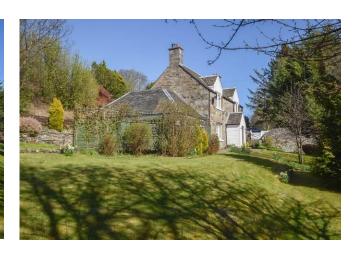

#### **Property Summary**

Next Home are delighted to the bring to the market this rare opportunity to purchase Georgian Stone Villa situated in the most picturesque location of Edradour near Pitlochry.

Glen Forres would make the ideal home for a range of buyers with well-presented accommodation set across 2 levels comprising: Entrance porch, wonderfully spacious sitting room with lovely views to the garden; a bright and spacious sun room which is currently used as a lounge/dining room with space for a variety of free-standing furniture with French patio doors leading to a large patio; feature wall with woodburning stove; a tastefully decorated breakfasting kitchen with space for a washing machine, fridge freezer and an integrated 4 ring hob with oven beneath; 3 double bedrooms with the ground floor bedroom benefiting from access to a shower room and there is also an additional shower room located just off the 1st floor landing.

There is also an office space located off the sitting room with a built in cupboard under the stairs.

The property is situated on the most enviable plot and has been beautifully kept with a variety of mature plants and trees for privacy.

There is a large patio area which is ideal for hosting and relaxing in the summer months with lovely views to the countryside and Edradour Burn.

Additionally, there is also a large timber shed with deck and greenhouse.