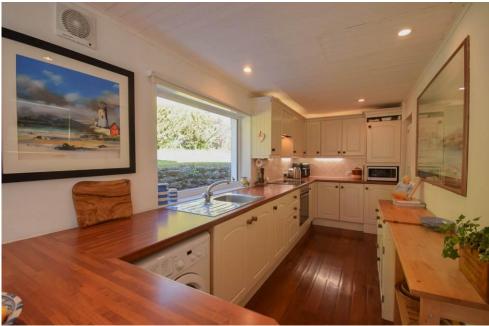

Glen Forres would make the ideal home for a range of buyers with well-presented accommodation set across 2 levels comprising: Entrance porch, wonderfully spacious sitting room with lovely views to the garden; a bright and spacious sun room which is currently used as a lounge/dining room with space for a variety of free-standing furniture with French patio doors leading to a large patio; feature wall with woodburning stove; a tastefully decorated breakfasting kitchen with space for a washing machine, fridge freezer and an integrated 4 ring hob with oven beneath; 3 double bedrooms with the ground floor bedroom benefiting from access to a shower room and there is also an additional shower room located just off the 1st floor landing.