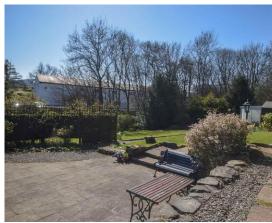

There is also an office space located off the sitting room with a built in cupboard under the stairs.

The property is situated on the most enviable plot and has been beautifully kept with a variety of mature plants and trees for privacy.

There is a large patio area which is ideal for hosting and relaxing in the summer months with lovely views to the countryside and Edradour Burn.

Additionally, there is also a large timber shed with deck and greenhouse.