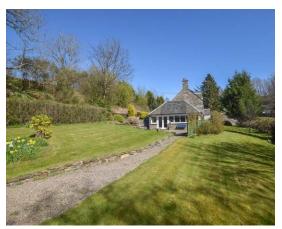

#### **Property Summary**

Next Home are delighted to the bring to the market this rare opportunity to purchase Georgian Stone Villa situated in the most picturesque location of Edradour near Pitlochry.

There is also an office space located off the sitting room with a built in cupboard under the stairs.

The property is situated on the most enviable plot and has been beautifully kept with a variety of mature plants and trees for privacy.

Off-street parking is provided by gated private parking area.

Oil fired heating and double glazing throughout.