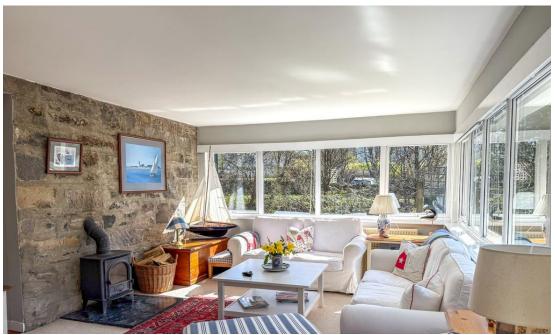

Glen Forres would make the ideal home for a range of buyers with well-presented accommodation set across 2 levels comprising: Entrance porch, wonderfully spacious sitting room with lovely views to the garden; a bright and spacious sun room which is currently used as a lounge/dining room with space for a variety of free-standing furniture with French patio doors leading to a large patio; feature wall with woodburning stove; a tastefully decorated breakfasting kitchen with space for a washing machine, fridge freezer and an integrated 4 ring hob with oven beneath; 3 double bedrooms with the ground floor bedroom benefiting from access to a shower room and there is also an additional shower room located just off the 1st floor landing.

## Key property features

- **♥** Rare to the market
- ✓ Ideal family home
- **У** Large garden
- **∀** Well presented
- **✓** Large sunroom
- **⋖** Great walks nearby
- **♥** Close to Pitlochry
- ✓ Oil fired heating
- Coal shed
- **❤** Chain free