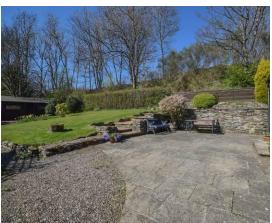

There is also an office space located off the sitting room with a built in cupboard under the stairs.

The property is situated on the most enviable plot and has been beautifully kept with a variety of mature plants and trees for privacy.

There is a large patio area which is ideal for hosting and relaxing in the summer months with lovely views to the countryside and Edradour Burn.

Additionally, there is also a large timber shed with deck and greenhouse.