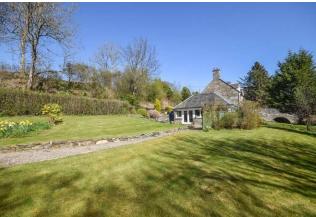

#### **Property Summary**

Next Home are delighted to the bring to the market this rare opportunity to purchase Georgian Stone Villa situated in the most picturesque location of Edradour near Pitlochry.

Glen Forres would make the ideal home for a range of buyers with well-presented accommodation set across 2 levels comprising: Entrance porch, wonderfully spacious sitting room with lovely views to the garden; a bright and spacious sun room which is currently used as a lounge/dining room with space for a variety of free-standing furniture with French patio doors leading to a large patio; feature wall with woodburning stove; a tastefully decorated breakfasting kitchen with space for a washing machine, fridge freezer and an integrated 4 ring hob with oven beneath; 3 double bedrooms with the ground floor bedroom benefiting from access to a shower room and there is also an additional shower room located just off the 1st floor landing.

There is also an office space located off the sitting room with a built in cupboard under the stairs.

The property is situated on the most enviable plot and has been beautifully kept with a variety of mature plants and trees for privacy.

There is a large patio area which is ideal for hosting and relaxing in the summer months with lovely views to the countryside and Edradour Burn.

Additionally, there is also a large timber shed with deck and greenhouse.