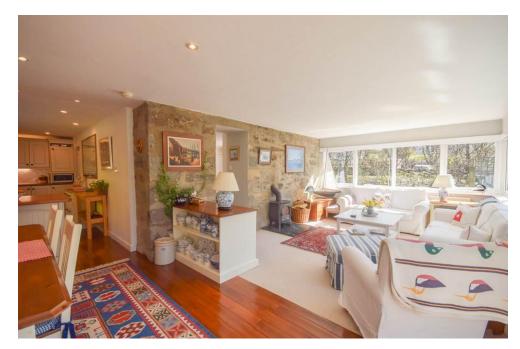

Glen Forres would make the ideal home for a range of buyers with well-presented accommodation set across 2 levels comprising: Entrance porch, wonderfully spacious sitting room with lovely views to the garden; a bright and spacious sun room which is currently used as a lounge/dining room with space for a variety of free-standing furniture with French patio doors leading to a large patio; feature wall with woodburning stove; a tastefully decorated breakfasting kitchen with space for a washing machine, fridge freezer and an integrated 4 ring hob with oven beneath; 3 double bedrooms with the ground floor bedroom benefiting from access to a shower room and there is also an additional shower room located just off the 1st floor landing.

There is also an office space located off the sitting room with a built in cupboard under the stairs.

The property is situated on the most enviable plot and has been beautifully kept with a variety of mature plants and trees for privacy.