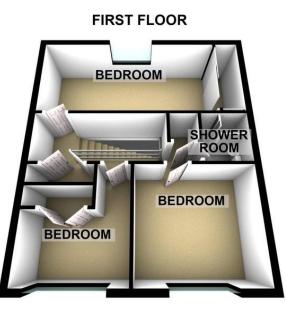

## Floorplans

**GROUND FLOOR** 

#### **Property Room sizes**

PORCH

LOUNGE 16' 2" x 11' 7" (4.93m x 3.53m) KITCHEN/DINER 16' 2" x 9' 5" (4.93m x 2.87m) BEDROOM 14' 4" x 8' 6" (4.37m x 2.59m) BEDROOM 12' 7" x 9' 3" (3.84m x 2.82m) BEDROOM 12' 7" x 6' 2" (3.84m x 1.88m) SHOWER ROOM