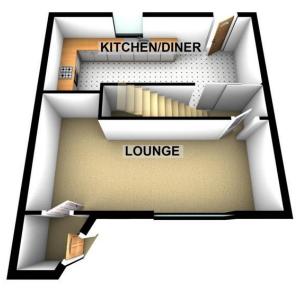

## Floorplans

**GROUND FLOOR** 

#### **Property Room sizes**

PORCH

LOUNGE 16' 2" x 11' 7" (4.93m x 3.53m) KITCHEN/DINER 16' 2" x 9' 5" (4.93m x 2.87m) BEDROOM 14' 4" x 8' 6" (4.37m x 2.59m) BEDROOM 12' 7" x 9' 3" (3.84m x 2.82m) BEDROOM 12' 7" x 6' 2" (3.84m x 1.88m) SHOWER ROOM