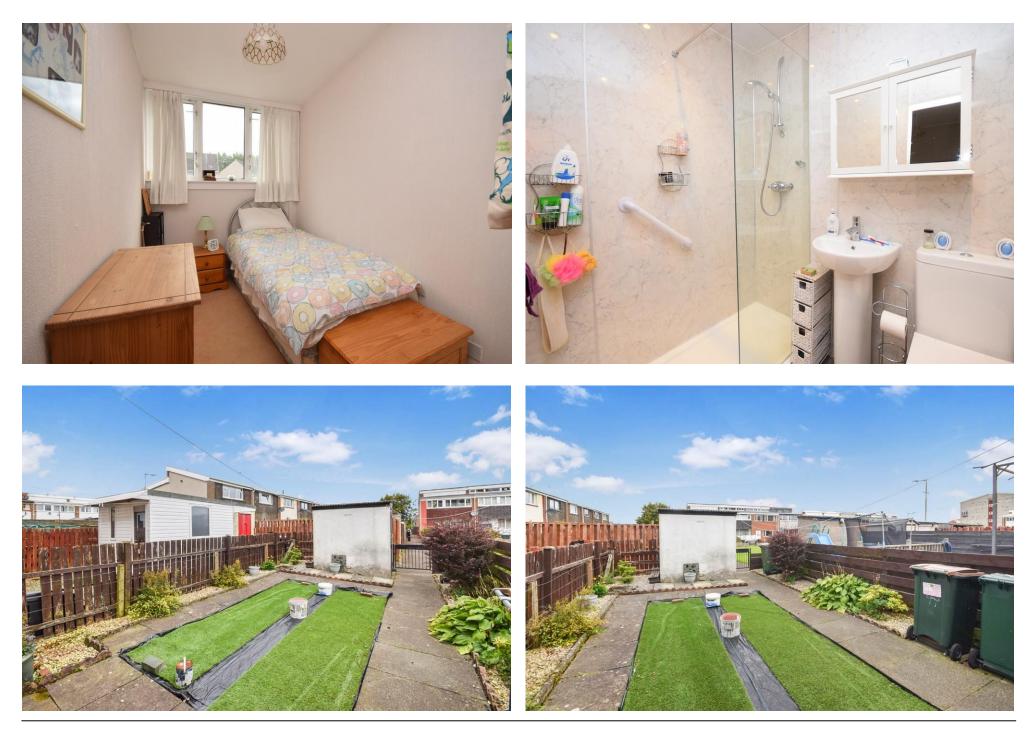

#### Property Summary

Next Home are delighted to bring to the market this 3 bedroom mid-terraced villa situated in the popular Tulloch area of Perth.

The property would be ideal for a first time buyer with spacious accommodation set over 2 levels comprising: Entrance porch, spacious lounge with space for a variety of free-standing furniture, open plan kitchen/dining area with room for a dining table and chairs, 3 bedrooms, 2 of which have built in storage and a modern shower room.

To the front there is off-street parking.

The rear garden is easy to maintain with a purpose built outbuilding providing storage.

Gas central heating and double glazing throughout.