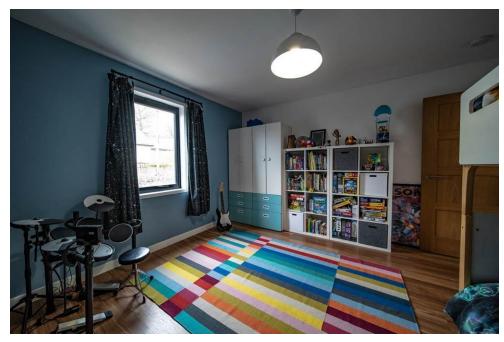

The accommodation comprises open plan kitchen/dining/living space with excellent storage facilities, integrated appliances including double oven/microwave, gas hob, dishwasher, fridge and freezer and feature fireplace and door to rear within the lounge area; double bedroom with wardrobe; bathroom with quirky rustic tiling, WC, Wash hand basin, bath & shower; 2 further double bedrooms within the extension, the principle having doors to the rear decking and garden; shower room with contemporary finishings; utility room with door to the side; attic room with window, power & light.

9'3"x6'10" (2.82m x 2.08m)

BEDROOM 3

9'5" x 9' 3" (2.87m x 2.82m)

INNER HALL

12'3" x 3'8" (3.73m x 1.12m)

BEDROOM 2

12' 10" x 12' 8" (3.91m x 3.86m)

BEDROOM 1

18' 3" x 12' 8" (5.56m x 3.86m)

SHOWER ROOM

8' 6" x 6' 0" (2.59m x 1.83m)

**UTILITY ROOM** 

8' 6" x 5' 10" (2.59m x 1.78m)

ATTIC ROOM

23' 7" x 11' 2" (7.19m x 3.4m)

PLEASE NOTE: These particulars whilst believed to be accurate are set out as a general outline only for guidance and do not constitute any part of an offer or contract intending, purchasers should not rely on them as statements or representations of fact, but must satisfy themselves by inspection or otherwise as to their accuracy. No person in this firm's employment has the authority to make or give representation or warranty in respect of the property. All room sizes are approximate and for general guidance only. They cannot be relied upon for fitting carpets, fumiture etc.