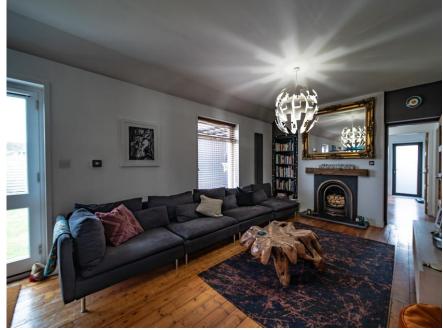

The accommodation comprises open plan kitchen/dining/living space with excellent storage facilities, integrated appliances including double oven/microwave, gas hob, dishwasher, fridge and freezer and feature fireplace and door to rear within the lounge area; double bedroom with wardrobe; bathroom with quirky rustic tiling, WC, Wash hand basin, bath & shower; 2 further double bedrooms within the extension, the principle having doors to the rear decking and garden; shower room with contemporary finishings; utility room with door to the side; attic room with window, power & light.