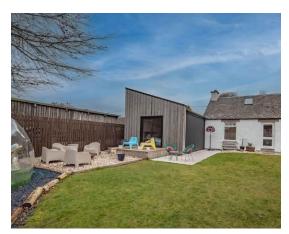

Externally there is driveway to the front and the rear garden is laid to lawn with, patio, decking area, large cabin, currently a home gym and garden dome.