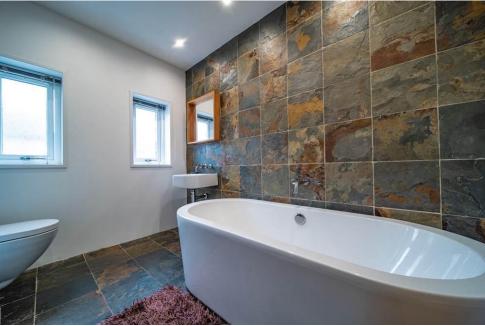

The accommodation comprises open plan kitchen/dining/living space with excellent storage facilities, integrated appliances including double oven/microwave, gas hob, dishwasher, fridge and freezer and feature fireplace and door to rear within the lounge area; double bedroom with wardrobe; bathroom with quirky rustic tiling, WC, Wash hand basin, bath & shower; 2 further double bedrooms within the extension, the principle having doors to the rear decking and garden; shower room with contemporary finishings; utility room with door to the side; attic room with window, power & light.

### Key property features

- ▼ Bespoke Semi Detached Bungalow
- Recently Extended
- ✓ Contemporary and tasteful décor throughout
- ❤ Open Plan Kitchen, Dining and Sitting Room
- ✓ 3 Double Bedrooms
- **⋖** Bathroom & Shower room
- Large Attic Room with Window, Light and Power
- Enclosed garden with decking area
- **❤** Driveway to accommodate several vehicles
- **♥** Rare to the market