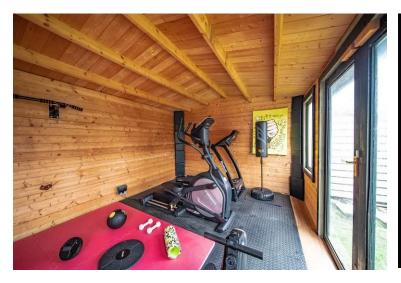

Externally there is driveway to the front and the rear garden is laid to lawn with, patio, decking area, large cabin, currently a home gym and garden dome.