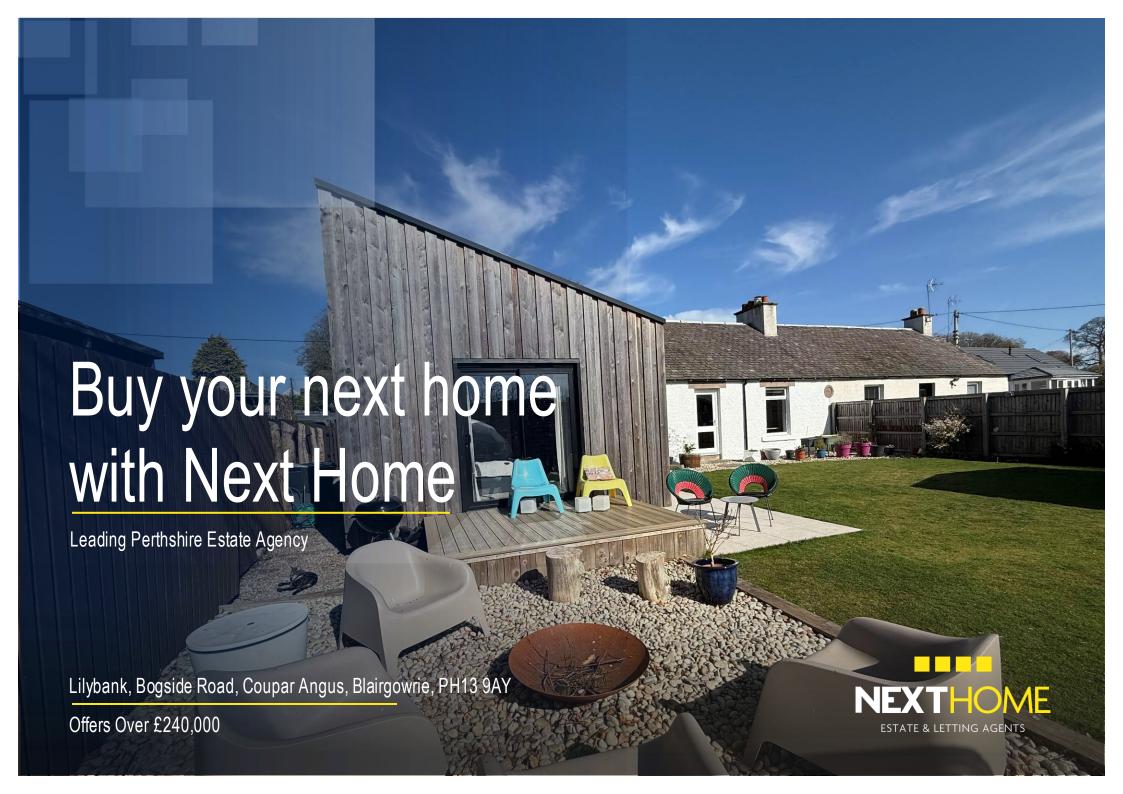

## Property Summary

A rare opportunity to purchase this immaculately presented bespoke SEMI DETACHED 3 BEDROOM BUNGALOW situated within a popular residential area.

This unique property has been recently extended and upgraded to an exceptionally high standard.

The accommodation comprises open plan kitchen/dining/living space with excellent storage facilities, integrated appliances including double oven/microwave, gas hob, dishwasher, fridge and freezer and feature fireplace and door to rear within the lounge area; double bedroom with wardrobe; bathroom with quirky rustic tiling, WC, Wash hand basin, bath & shower; 2 further double bedrooms within the extension, the principle having doors to the rear decking and garden; shower room with contemporary finishings; utility room with door to the side; attic room with window, power & light.

Externally there is driveway to the front and the rear garden is laid to lawn with, patio, decking area, large cabin, currently a home gym and garden dome.

### Key property features

- ▼ Bespoke Semi Detached Bungalow
- Recently Extended
- ✓ Contemporary and tasteful décor throughout
- ❤ Open Plan Kitchen, Dining and Sitting Room
- ✓ 3 Double Bedrooms
- **⋖** Bathroom & Shower room
- Large Attic Room with Window, Light and Power
- Enclosed garden with decking area
- **❤** Driveway to accommodate several vehicles
- **♥** Rare to the market