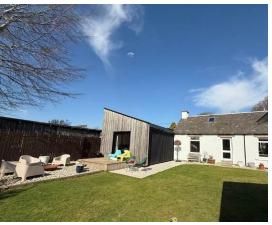

Externally there is driveway to the front and the rear garden is laid to lawn with, patio, decking area, large cabin, currently a home gym and garden dome.