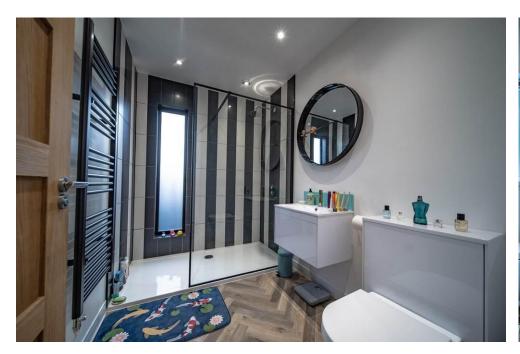

The accommodation comprises open plan kitchen/dining/living space with excellent storage facilities, integrated appliances including double oven/microwave, gas hob, dishwasher, fridge and freezer and feature fireplace and door to rear within the lounge area; double bedroom with wardrobe; bathroom with quirky rustic tiling, WC, Wash hand basin, bath & shower; 2 further double bedrooms within the extension, the principle having doors to the rear decking and garden; shower room with contemporary finishings; utility room with door to the side; attic room with window, power & light.

### Key property features

- ▼ Bespoke Semi Detached Bungalow
- Recently Extended
- ✓ Contemporary and tasteful décor throughout
- ❤ Open Plan Kitchen, Dining and Sitting Room
- ✓ 3 Double Bedrooms
- **⋖** Bathroom & Shower room
- Large Attic Room with Window, Light and Power
- Enclosed garden with decking area
- **❤** Driveway to accommodate several vehicles
- **♥** Rare to the market