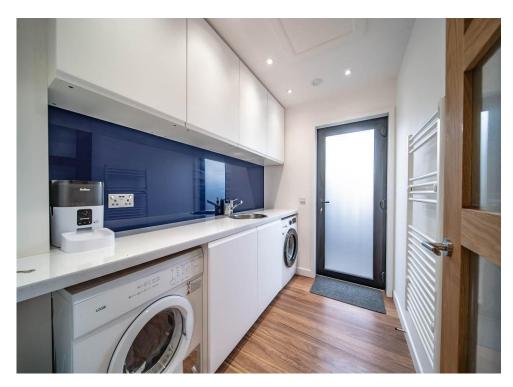

The accommodation comprises open plan kitchen/dining/living space with excellent storage facilities, integrated appliances including double oven/microwave, gas hob, dishwasher, fridge and freezer and feature fireplace and door to rear within the lounge area; double bedroom with wardrobe; bathroom with quirky rustic tiling, WC, Wash hand basin, bath & shower; 2 further double bedrooms within the extension, the principle having doors to the rear decking and garden; shower room with contemporary finishings; utility room with door to the side; attic room with window, power & light.