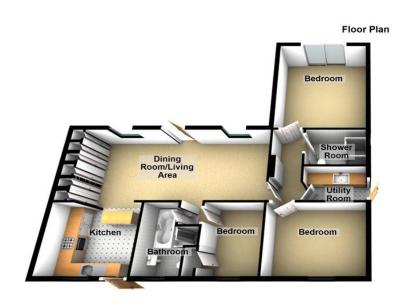

## Floorplans

### Property Room Sizes

KITCHEN

13'6" x 8' 1" (4.11m x 2.46m)

DINING AREA

12'0" x 11'2" (3.66m x 3.4m)

LOUNGE

17' 4" x 11' 7" (5.28m x 3.53m)

**BATHROOM** 

9'3"x6'10" (2.82m x 2.08m)

BEDROOM 3

9'5" x 9' 3" (2.87m x 2.82m)

INNER HALL

12'3" x 3'8" (3.73m x 1.12m)

BEDROOM 2

12' 10" x 12' 8" (3.91m x 3.86m)

BEDROOM 1

18' 3" x 12' 8" (5.56m x 3.86m)

SHOWER ROOM

8' 6" x 6' 0" (2.59m x 1.83m)

**UTILITY ROOM** 

8' 6" x 5' 10" (2.59m x 1.78m)

ATTIC ROOM

23' 7" x 11' 2" (7.19m x 3.4m)

PLEASE NOTE: These particulars whilst believed to be accurate are set out as a general outline only for guidance and do not constitute any part of an offer or contract intending, purchasers should not rely on them as statements or representations of fact, but must satisfy themselves by inspection or otherwise as to their accuracy. No person in this firm's employment has the authority to make or give representation or warranty in respect of the property. All room sizes are approximate and for general guidance only. They cannot be relied upon for fitting carpets, fumiture etc.