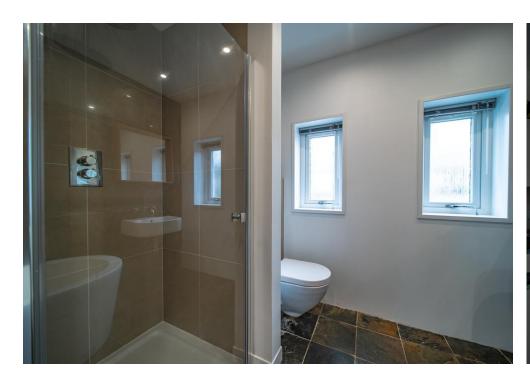

The accommodation comprises open plan kitchen/dining/living space with excellent storage facilities, integrated appliances including double oven/microwave, gas hob, dishwasher, fridge and freezer and feature fireplace and door to rear within the lounge area; double bedroom with wardrobe; bathroom with quirky rustic tiling, WC, Wash hand basin, bath & shower; 2 further double bedrooms within the extension, the principle having doors to the rear decking and garden; shower room with contemporary finishings; utility room with door to the side; attic room with window, power & light.

### Property Room Sizes

KITCHEN

13'6" x 8' 1" (4.11m x 2.46m)

DINING AREA

12'0" x 11'2" (3.66m x 3.4m)

LOUNGE

17' 4" x 11' 7" (5.28m x 3.53m)

**BATHROOM** 

9'3"x6'10" (2.82m x 2.08m)

BEDROOM 3

9'5" x 9' 3" (2.87m x 2.82m)

INNER HALL

12'3" x 3'8" (3.73m x 1.12m)

BEDROOM 2

12' 10" x 12' 8" (3.91m x 3.86m)

BEDROOM 1

18' 3" x 12' 8" (5.56m x 3.86m)

SHOWER ROOM

8' 6" x 6' 0" (2.59m x 1.83m)

**UTILITY ROOM** 

8' 6" x 5' 10" (2.59m x 1.78m)

ATTIC ROOM

23' 7" x 11' 2" (7.19m x 3.4m)

PLEASE NOTE: These particulars whilst believed to be accurate are set out as a general outline only for guidance and do not constitute any part of an offer or contract intending, purchasers should not rely on them as statements or representations of fact, but must satisfy themselves by inspection or otherwise as to their accuracy. No person in this firm's employment has the authority to make or give representation or warranty in respect of the property. All room sizes are approximate and for general guidance only. They cannot be relied upon for fitting carpets, fumiture etc.