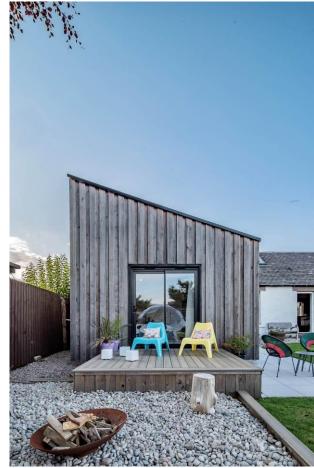

Externally there is driveway to the front and the rear garden is laid to lawn with, patio, decking area, large cabin, currently a home gym and garden dome.