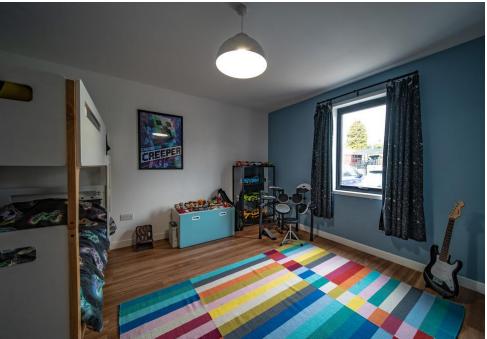

The accommodation comprises open plan kitchen/dining/living space with excellent storage facilities, integrated appliances including double oven/microwave, gas hob, dishwasher, fridge and freezer and feature fireplace and door to rear within the lounge area; double bedroom with wardrobe; bathroom with quirky rustic tiling, WC, Wash hand basin, bath & shower; 2 further double bedrooms within the extension, the principle having doors to the rear decking and garden; shower room with contemporary finishings; utility room with door to the side; attic room with window, power & light.

9'3"x6'10" (2.82m x 2.08m)

BEDROOM 3

9'5" x 9' 3" (2.87m x 2.82m)

INNER HALL

12'3" x 3'8" (3.73m x 1.12m)

BEDROOM 2

12' 10" x 12' 8" (3.91m x 3.86m)

BEDROOM 1

18' 3" x 12' 8" (5.56m x 3.86m)

SHOWER ROOM

8' 6" x 6' 0" (2.59m x 1.83m)

**UTILITY ROOM** 

8' 6" x 5' 10" (2.59m x 1.78m)

ATTIC ROOM

23' 7" x 11' 2" (7.19m x 3.4m)

PLEASE NOTE: These particulars whilst believed to be accurate are set out as a general outline only for guidance and do not constitute any part of an offer or contract intending, purchasers should not rely on them as statements or representations of fact, but must satisfy themselves by inspection or otherwise as to their accuracy. No person in this firm's employment has the authority to make or give representation or warranty in respect of the property. All room sizes are approximate and for general guidance only. They cannot be relied upon for fitting carpets, fumiture etc.