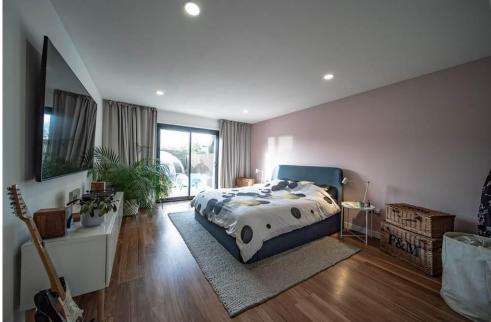

The accommodation comprises open plan kitchen/dining/living space with excellent storage facilities, integrated appliances including double oven/microwave, gas hob, dishwasher, fridge and freezer and feature fireplace and door to rear within the lounge area; double bedroom with wardrobe; bathroom with quirky rustic tiling, WC, Wash hand basin, bath & shower; 2 further double bedrooms within the extension, the principle having doors to the rear decking and garden; shower room with contemporary finishings; utility room with door to the side; attic room with window, power & light.

### Key property features

- ▼ Bespoke Semi Detached Bungalow
- Recently Extended
- ✓ Contemporary and tasteful décor throughout
- ❤ Open Plan Kitchen, Dining and Sitting Room
- ✓ 3 Double Bedrooms
- **⋖** Bathroom & Shower room
- Large Attic Room with Window, Light and Power
- Enclosed garden with decking area
- **❤** Driveway to accommodate several vehicles
- **♥** Rare to the market