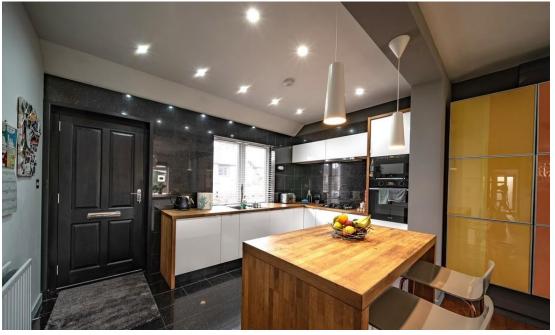

## Property Summary

A rare opportunity to purchase this immaculately presented bespoke SEMI DETACHED 3 BEDROOM BUNGALOW situated within a popular residential area.

This unique property has been recently extended and upgraded to an exceptionally high standard.

The accommodation comprises open plan kitchen/dining/living space with excellent storage facilities, integrated appliances including double oven/microwave, gas hob, dishwasher, fridge and freezer and feature fireplace and door to rear within the lounge area; double bedroom with wardrobe; bathroom with quirky rustic tiling, WC, Wash hand basin, bath & shower; 2 further double bedrooms within the extension, the principle having doors to the rear decking and garden; shower room with contemporary finishings; utility room with door to the side; attic room with window, power & light.

### Property Room Sizes

KITCHEN

13'6" x 8' 1" (4.11m x 2.46m)

DINING AREA

12'0" x 11'2" (3.66m x 3.4m)

LOUNGE

17' 4" x 11' 7" (5.28m x 3.53m)

**BATHROOM** 