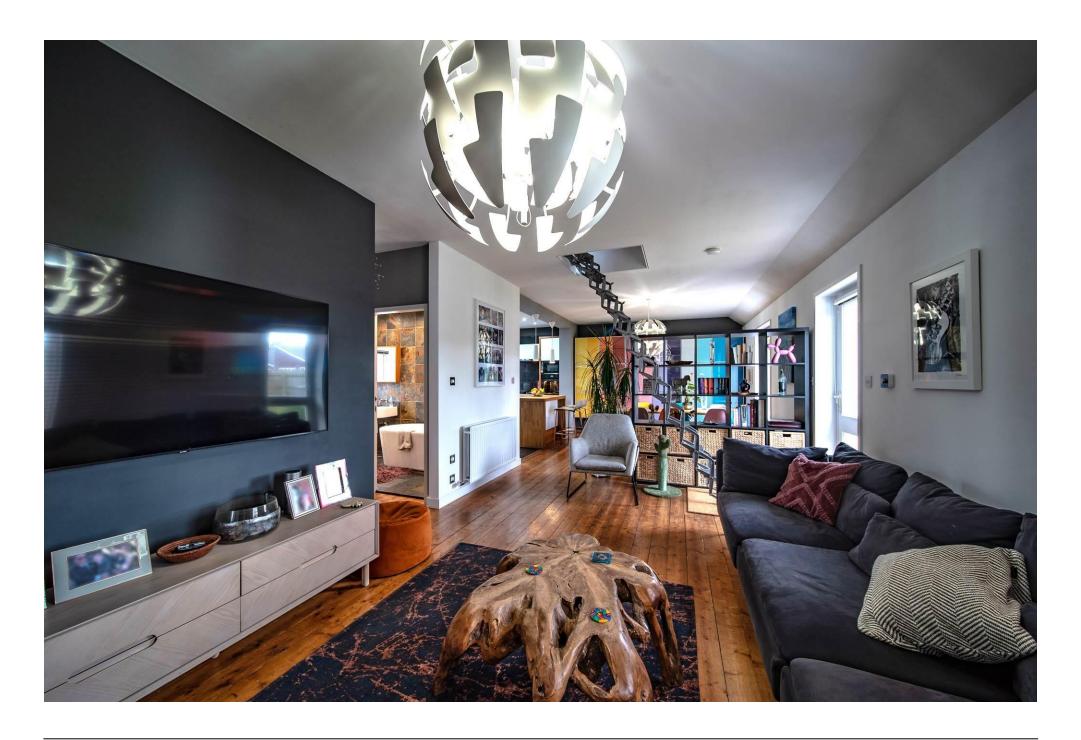

The accommodation comprises open plan kitchen/dining/living space with excellent storage facilities, integrated appliances including double oven/microwave, gas hob, dishwasher, fridge and freezer and feature fireplace and door to rear within the lounge area; double bedroom with wardrobe; bathroom with quirky rustic tiling, WC, Wash hand basin, bath & shower; 2 further double bedrooms within the extension, the principle having doors to the rear decking and garden; shower room with contemporary finishings; utility room with door to the side; attic room with window, power & light.