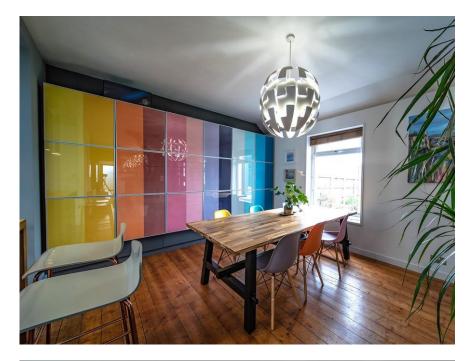

The accommodation comprises open plan kitchen/dining/living space with excellent storage facilities, integrated appliances including double oven/microwave, gas hob, dishwasher, fridge and freezer and feature fireplace and door to rear within the lounge area; double bedroom with wardrobe; bathroom with quirky rustic tiling, WC, Wash hand basin, bath & shower; 2 further double bedrooms within the extension, the principle having doors to the rear decking and garden; shower room with contemporary finishings; utility room with door to the side; attic room with window, power & light.