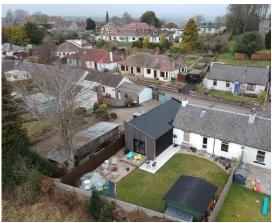

## Property Summary

A rare opportunity to purchase this immaculately presented bespoke SEMI DETACHED 3 BEDROOM BUNGALOW situated within a popular residential area.

This unique property has been recently extended and upgraded to an exceptionally high standard.

Externally there is driveway to the front and the rear garden is laid to lawn with, patio, decking area, large cabin, currently a home gym and garden dome.