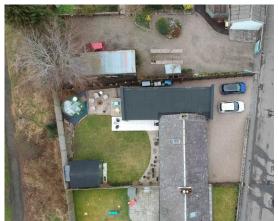

Externally there is driveway to the front and the rear garden is laid to lawn with, patio, decking area, large cabin, currently a home gym and garden dome.