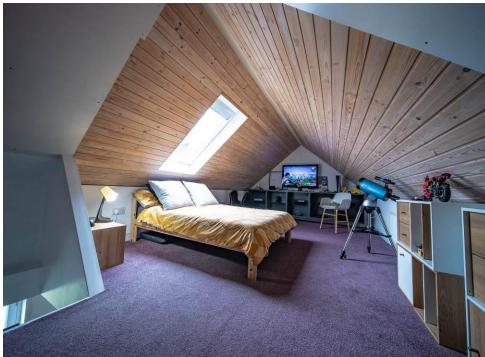

The accommodation comprises open plan kitchen/dining/living space with excellent storage facilities, integrated appliances including double oven/microwave, gas hob, dishwasher, fridge and freezer and feature fireplace and door to rear within the lounge area; double bedroom with wardrobe; bathroom with quirky rustic tiling, WC, Wash hand basin, bath & shower; 2 further double bedrooms within the extension, the principle having doors to the rear decking and garden; shower room with contemporary finishings; utility room with door to the side; attic room with window, power & light.