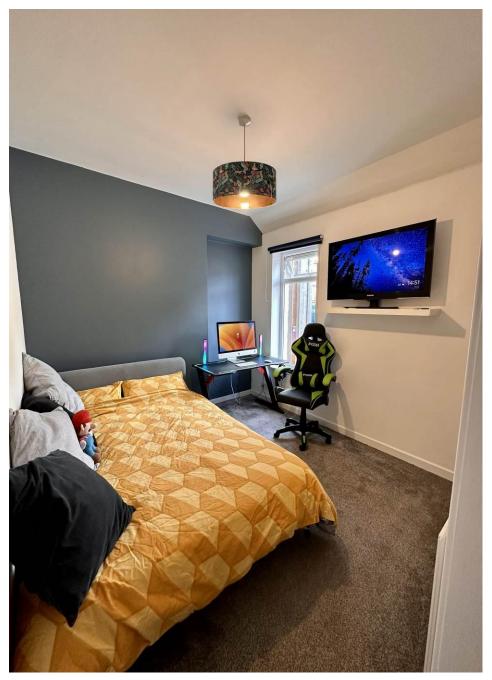

The accommodation comprises open plan kitchen/dining/living space with excellent storage facilities, integrated appliances including double oven/microwave, gas hob, dishwasher, fridge and freezer and feature fireplace and door to rear within the lounge area; double bedroom with wardrobe; bathroom with quirky rustic tiling, WC, Wash hand basin, bath & shower; 2 further double bedrooms within the extension, the principle having doors to the rear decking and garden; shower room with contemporary finishings; utility room with door to the side; attic room with window, power & light.