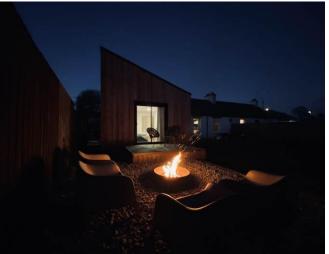

Externally there is driveway to the front and the rear garden is laid to lawn with, patio, decking area, large cabin, currently a home gym and garden dome.