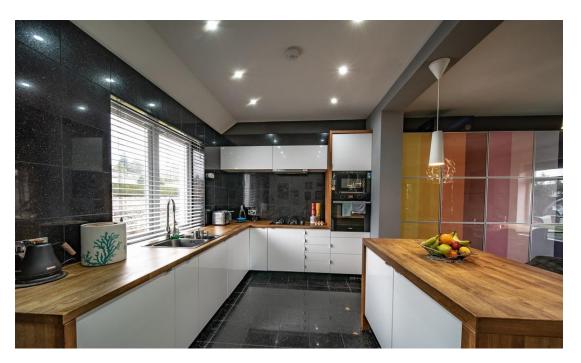

The accommodation comprises open plan kitchen/dining/living space with excellent storage facilities, integrated appliances including double oven/microwave, gas hob, dishwasher, fridge and freezer and feature fireplace and door to rear within the lounge area; double bedroom with wardrobe; bathroom with quirky rustic tiling, WC, Wash hand basin, bath & shower; 2 further double bedrooms within the extension, the principle having doors to the rear decking and garden; shower room with contemporary finishings; utility room with door to the side; attic room with window, power & light.