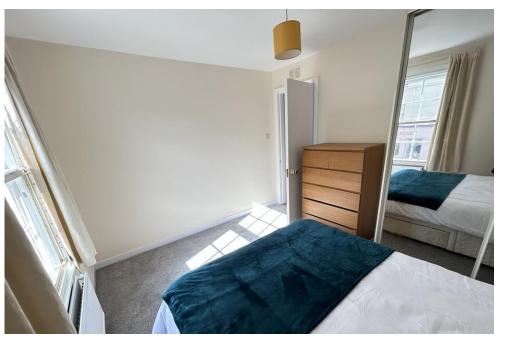

The spacious and bright accommodation comprises entrance hall; lounge with space for dining and secondary glazing making it very peaceful; kitchen with white goods and large storage/utility cupboard off; principal bedroom with triple mirrored sliding doors and secondary glazed window; double bedroom with secondary glazed window and large walk in wardrobe/dressing room (located off the hall) with shelving and space for free standing furniture; bathroom with white suite, complementary tiling and shower over the bath.

**BEDROOM** 

10'9" x 7' 10" (3.28m x 2.39m)

**BATHROOM** 

7' 3" x 6' 9" (2.21m x 2.06m)

DRESSING ROOM/WALK IN WARDROBE

6' 2" x 6' 5" (1.88m x 1.96m)

PLEASE NOTE: These particulars whilst believed to be accurate are set out as a general outline only for guidance and do not constitute any part of an offer or contract intending, purchasers should not rely on them as statements or representations of fact, but must satisfy themselves by inspection or otherwise as to their accuracy. No person in this firm's employment has the authority to make or give representation or warranty in respect of the property. All room sizes are approximate and for general guidance only. They cannot be relied upon for fitting carpets, furniture etc.