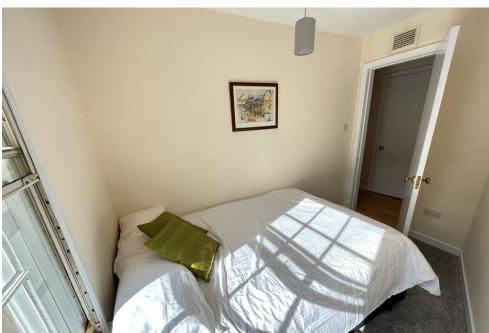

The spacious and bright accommodation comprises entrance hall; lounge with space for dining and secondary glazing making it very peaceful; kitchen with white goods and large storage/utility cupboard off; principal bedroom with triple mirrored sliding doors and secondary glazed window; double bedroom with secondary glazed window and large walk in wardrobe/dressing room (located off the hall) with shelving and space for free standing furniture; bathroom with white suite, complementary tiling and shower over the bath.

### Key property features

- 🗹 £5000 below Home Report Value
- ❤ Bright & Spacious Lounge
- **У** Kitchen with white goods
- 2 Double Bedrooms
- **У** Dressing Room & Excellent Storage
- ❤ North Inch Parklands and Lovely River Tay walks nearby
- **❤** Central Location & Secure Door Entry
- ✓ Gas Central Heating
- Sash & Case Windows
- ▼ Furniture & Newly fitted carpets included