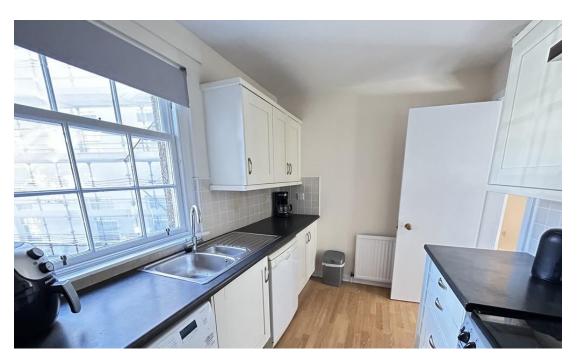

The spacious and bright accommodation comprises entrance hall; lounge with space for dining and secondary glazing making it very peaceful; kitchen with white goods and large storage/utility cupboard off; principal bedroom with triple mirrored sliding doors and secondary glazed window; double bedroom with secondary glazed window and large walk in wardrobe/dressing room (located off the hall) with shelving and space for free standing furniture; bathroom with white suite, complementary tiling and shower over the bath.

Parking is available on street and permits area easily obtained.

Please note that all white goods, newly fitted carpets, flooring, curtains and furniture are included in the sale.

### HALL

16'5" x 3' 6" (5m x 1.07m)

LOUNGE

14' 2" x 13' 9" (4.32m x 4.19m)

KITCHEN

11' 1" x 7' 4" (3.38m x 2.24m)

**BEDROOM** 

11'9" x 8' 8" (3.58m x 2.64m)