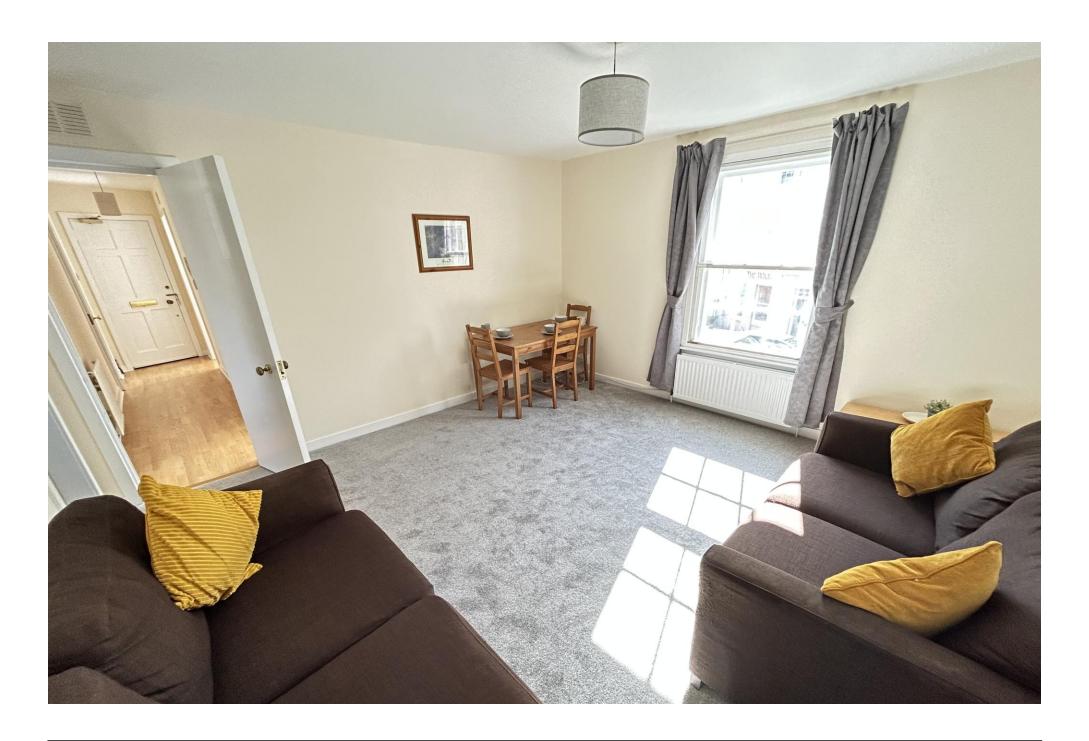

The spacious and bright accommodation comprises entrance hall; lounge with space for dining and secondary glazing making it very peaceful; kitchen with white goods and large storage/utility cupboard off; principal bedroom with triple mirrored sliding doors and secondary glazed window; double bedroom with secondary glazed window and large walk in wardrobe/dressing room (located off the hall) with shelving and space for free standing furniture; bathroom with white suite, complementary tiling and shower over the bath.

Parking is available on street and permits area easily obtained.

Please note that all white goods, newly fitted carpets, flooring, curtains and furniture are included in the sale.