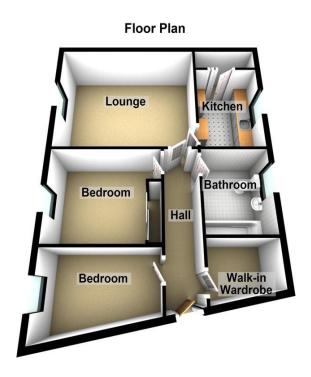

# Floorplans

### HALL

16'5" x 3' 6" (5m x 1.07m)

LOUNGE

14' 2" x 13' 9" (4.32m x 4.19m)

KITCHEN

11' 1" x 7' 4" (3.38m x 2.24m)

**BEDROOM** 

11'9" x 8' 8" (3.58m x 2.64m)

**BEDROOM** 

10'9" x 7' 10" (3.28m x 2.39m)

**BATHROOM** 

7' 3" x 6' 9" (2.21m x 2.06m)

DRESSING ROOM/WALK IN WARDROBE

6' 2" x 6' 5" (1.88m x 1.96m)

PLEASE NOTE: These particulars whilst believed to be accurate are set out as a general outline only for guidance and do not constitute any part of an offer or contract intending, purchasers should not rely on them as statements or representations of fact, but must satisfy themselves by inspection or otherwise as to their accuracy. No person in this firm's employment has the authority to make or give representation or warranty in respect of the property. All room sizes are approximate and for general guidance only. They cannot be relied upon for fitting carpets, furniture etc.