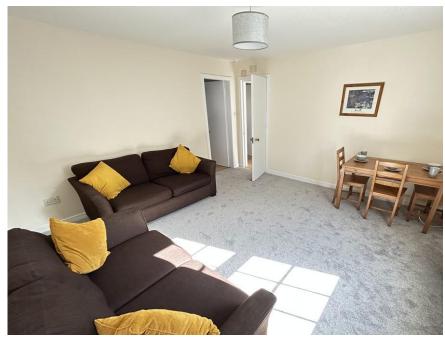

The spacious and bright accommodation comprises entrance hall; lounge with space for dining and secondary glazing making it very peaceful; kitchen with white goods and large storage/utility cupboard off; principal bedroom with triple mirrored sliding doors and secondary glazed window; double bedroom with secondary glazed window and large walk in wardrobe/dressing room (located off the hall) with shelving and space for free standing furniture; bathroom with white suite, complementary tiling and shower over the bath.

Parking is available on street and permits area easily obtained.

Please note that all white goods, newly fitted carpets, flooring, curtains and furniture are included in the sale.