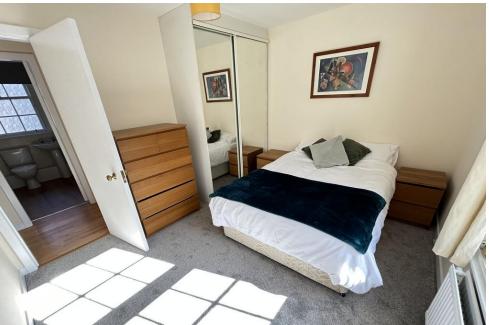

The spacious and bright accommodation comprises entrance hall; lounge with space for dining and secondary glazing making it very peaceful; kitchen with white goods and large storage/utility cupboard off; principal bedroom with triple mirrored sliding doors and secondary glazed window; double bedroom with secondary glazed window and large walk in wardrobe/dressing room (located off the hall) with shelving and space for free standing furniture; bathroom with white suite, complementary tiling and shower over the bath.

### HALL

16'5" x 3' 6" (5m x 1.07m)

LOUNGE

14' 2" x 13' 9" (4.32m x 4.19m)

KITCHEN

11' 1" x 7' 4" (3.38m x 2.24m)

**BEDROOM** 

11'9" x 8' 8" (3.58m x 2.64m)