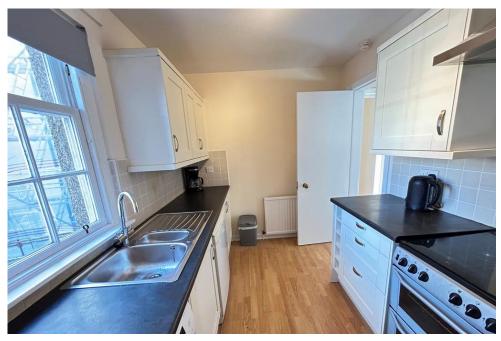

The spacious and bright accommodation comprises entrance hall; lounge with space for dining and secondary glazing making it very peaceful; kitchen with white goods and large storage/utility cupboard off; principal bedroom with triple mirrored sliding doors and secondary glazed window; double bedroom with secondary glazed window and large walk in wardrobe/dressing room (located off the hall) with shelving and space for free standing furniture; bathroom with white suite, complementary tiling and shower over the bath.

Parking is available on street and permits area easily obtained.

Please note that all white goods, newly fitted carpets, flooring, curtains and furniture are included in the sale.