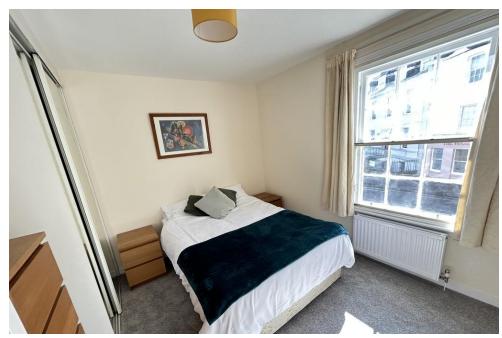

The spacious and bright accommodation comprises entrance hall; lounge with space for dining and secondary glazing making it very peaceful; kitchen with white goods and large storage/utility cupboard off; principal bedroom with triple mirrored sliding doors and secondary glazed window; double bedroom with secondary glazed window and large walk in wardrobe/dressing room (located off the hall) with shelving and space for free standing furniture; bathroom with white suite, complementary tiling and shower over the bath.

**BEDROOM** 

10'9" x 7' 10" (3.28m x 2.39m)

**BATHROOM** 

7' 3" x 6' 9" (2.21m x 2.06m)

DRESSING ROOM/WALK IN WARDROBE

6' 2" x 6' 5" (1.88m x 1.96m)

PLEASE NOTE: These particulars whilst believed to be accurate are set out as a general outline only for guidance and do not constitute any part of an offer or contract intending, purchasers should not rely on them as statements or representations of fact, but must satisfy themselves by inspection or otherwise as to their accuracy. No person in this firm's employment has the authority to make or give representation or warranty in respect of the property. All room sizes are approximate and for general guidance only. They cannot be relied upon for fitting carpets, furniture etc.