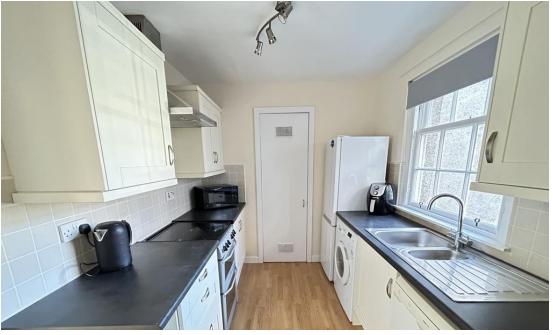

The spacious and bright accommodation comprises entrance hall; lounge with space for dining and secondary glazing making it very peaceful; kitchen with white goods and large storage/utility cupboard off; principal bedroom with triple mirrored sliding doors and secondary glazed window; double bedroom with secondary glazed window and large walk in wardrobe/dressing room (located off the hall) with shelving and space for free standing furniture; bathroom with white suite, complementary tiling and shower over the bath.

Parking is available on street and permits area easily obtained.

Please note that all white goods, newly fitted carpets, flooring, curtains and furniture are included in the sale.