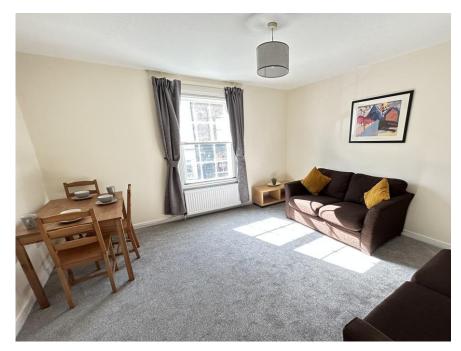

The spacious and bright accommodation comprises entrance hall; lounge with space for dining and secondary glazing making it very peaceful; kitchen with white goods and large storage/utility cupboard off; principal bedroom with triple mirrored sliding doors and secondary glazed window; double bedroom with secondary glazed window and large walk in wardrobe/dressing room (located off the hall) with shelving and space for free standing furniture; bathroom with white suite, complementary tiling and shower over the bath.

Parking is available on street and permits area easily obtained.

Please note that all white goods, newly fitted carpets, flooring, curtains and furniture are included in the sale.