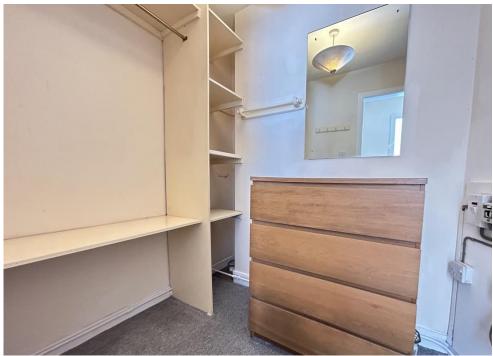

The spacious and bright accommodation comprises entrance hall; lounge with space for dining and secondary glazing making it very peaceful; kitchen with white goods and large storage/utility cupboard off; principal bedroom with triple mirrored sliding doors and secondary glazed window; double bedroom with secondary glazed window and large walk in wardrobe/dressing room (located off the hall) with shelving and space for free standing furniture; bathroom with white suite, complementary tiling and shower over the bath.