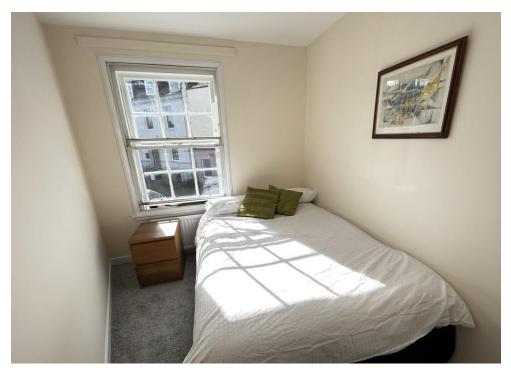

The spacious and bright accommodation comprises entrance hall; lounge with space for dining and secondary glazing making it very peaceful; kitchen with white goods and large storage/utility cupboard off; principal bedroom with triple mirrored sliding doors and secondary glazed window; double bedroom with secondary glazed window and large walk in wardrobe/dressing room (located off the hall) with shelving and space for free standing furniture; bathroom with white suite, complementary tiling and shower over the bath.

### Key property features

- 🗹 £5000 below Home Report Value
- ❤ Bright & Spacious Lounge
- **У** Kitchen with white goods
- 2 Double Bedrooms
- **У** Dressing Room & Excellent Storage
- ❤ North Inch Parklands and Lovely River Tay walks nearby
- **❤** Central Location & Secure Door Entry
- ✓ Gas Central Heating
- Sash & Case Windows
- ▼ Furniture & Newly fitted carpets included