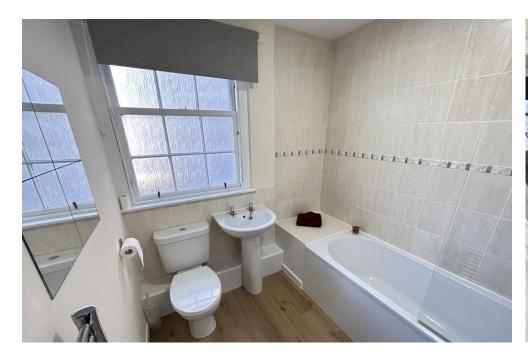

The spacious and bright accommodation comprises entrance hall; lounge with space for dining and secondary glazing making it very peaceful; kitchen with white goods and large storage/utility cupboard off; principal bedroom with triple mirrored sliding doors and secondary glazed window; double bedroom with secondary glazed window and large walk in wardrobe/dressing room (located off the hall) with shelving and space for free standing furniture; bathroom with white suite, complementary tiling and shower over the bath.

**BEDROOM** 

10'9" x 7' 10" (3.28m x 2.39m)

**BATHROOM** 

7' 3" x 6' 9" (2.21m x 2.06m)

DRESSING ROOM/WALK IN WARDROBE

6' 2" x 6' 5" (1.88m x 1.96m)

PLEASE NOTE: These particulars whilst believed to be accurate are set out as a general outline only for guidance and do not constitute any part of an offer or contract intending, purchasers should not rely on them as statements or representations of fact, but must satisfy themselves by inspection or otherwise as to their accuracy. No person in this firm's employment has the authority to make or give representation or warranty in respect of the property. All room sizes are approximate and for general guidance only. They cannot be relied upon for fitting carpets, furniture etc.