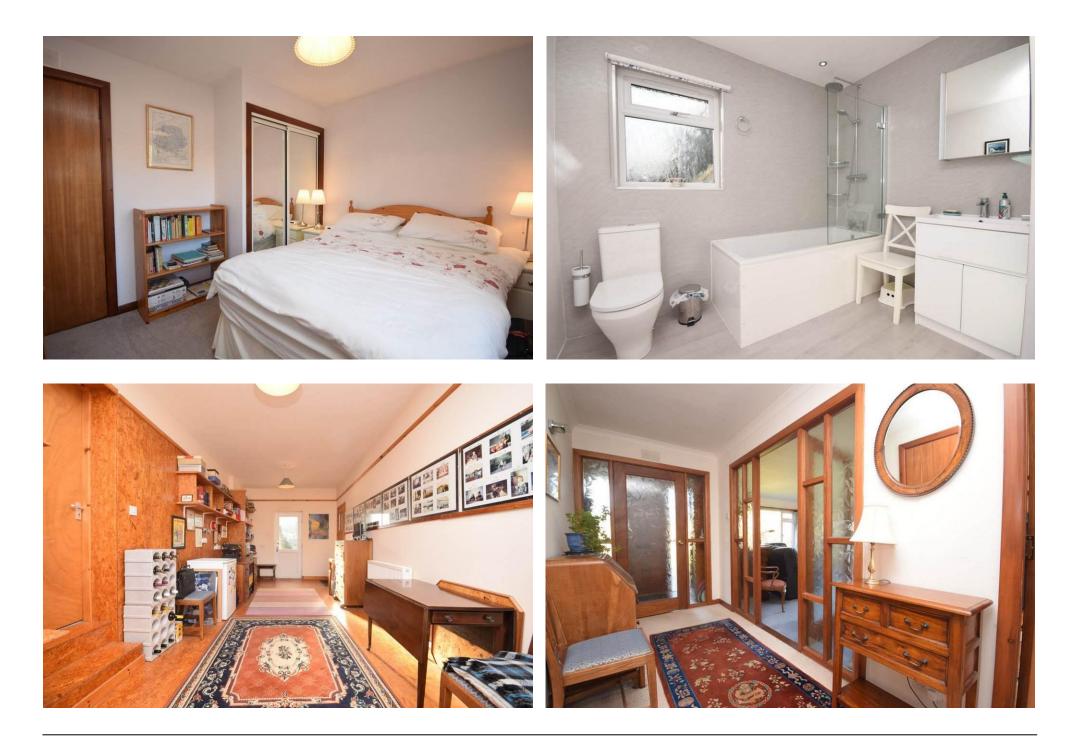

The property is set over one level and comprises: Vestibule, a large L-Shaped entrance hall which gives access to all accommodation on offer and 2 storage cupboards; a bright and spacious lounge with dual aspect windows/patio doors allowing views and access to the garden and natural light to flood the room with a double sided feature wood-burning stove, dining room which gives access to the rear garden and the conservatory; breakfasting kitchen, utility room, 4 double bedrooms with the large principal bedroom benefiting from a modern 3 piece shower room suite; a modern family bathroom and a large office complete the property.

#### VESTIBULE

HALL 27' 6" x 5' 5" (8.38m x 1.65m) LOUNGE 17' 5" x 17' 5" (5.31m x 5.31m) DINING ROOM 13' 5" x 9' 8" (4.09m x 2.95m) CONSERVATORY 13' 4" x 12' 3" (4.06m x 3.73m) KITCHEN/BREAKFAST ROOM 12' 7" x 14' 8" (3.84m x 4.47m) PRINCIPAL BEDROOM

17' 7" x 9' 6" (5.36m x 2.9m)

ENSUITE

9' 8" x 5' 2" (2.95m x 1.57m) BEDROOM 12' 1" x 9' 1" (3.68m x 2.77m) BEDROOM 10' 4" x 9' 5" (3.15m x 2.87m) BEDROOM 9' 6" x 7' 8" (2.9m x 2.34m) BATHROOM 9' 6" x 8' 4" (2.9m x 2.54m) OFFICE 22' 9" x 10' (6.93m x 3.05m) GARAGE 22' 9" x 9' 3" (6.93m x 2.82m) UTILITY ROOM 8' 3" x 5' 3" (2.51m x 1.6m)