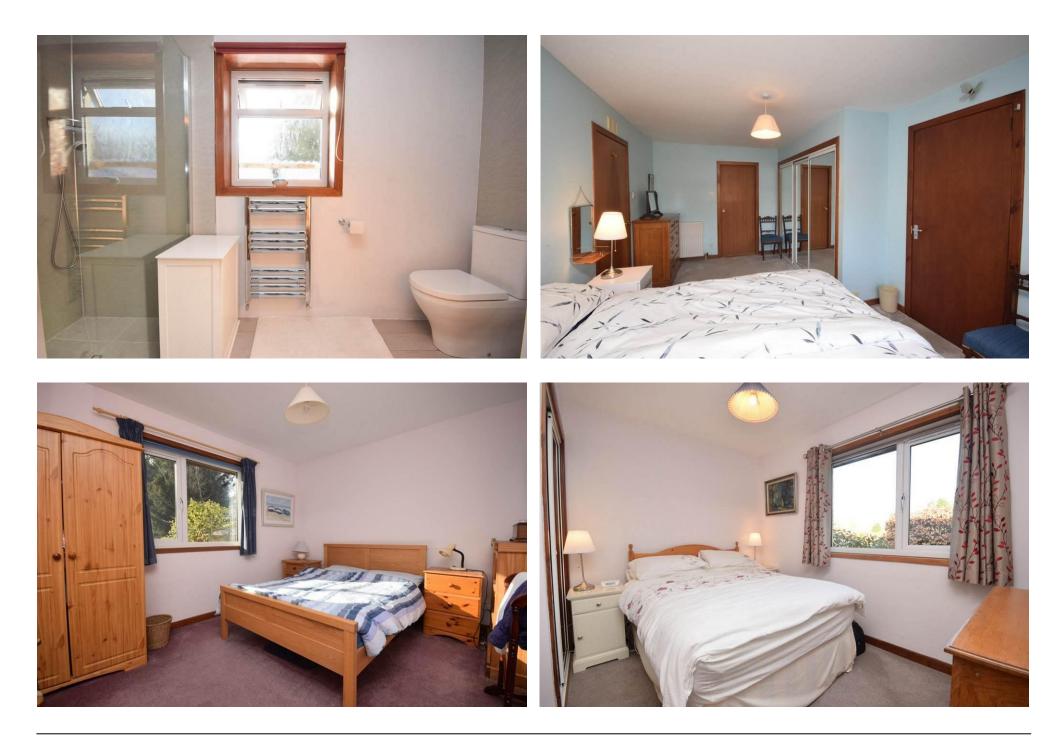

The property is set over one level and comprises: Vestibule, a large L-Shaped entrance hall which gives access to all accommodation on offer and 2 storage cupboards; a bright and spacious lounge with dual aspect windows/patio doors allowing views and access to the garden and natural light to flood the room with a double sided feature wood-burning stove, dining room which gives access to the rear garden and the conservatory; breakfasting kitchen, utility room, 4 double bedrooms with the large principal bedroom benefiting from a modern 3 piece shower room suite; a modern family bathroom and a large office complete the property.