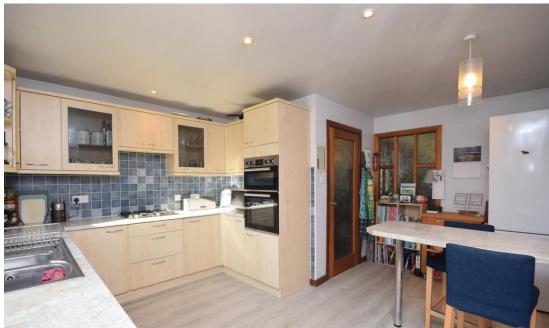

The property is set over one level and comprises: Vestibule, a large L-Shaped entrance hall which gives access to all accommodation on offer and 2 storage cupboards; a bright and spacious lounge with dual aspect windows/patio doors allowing views and access to the garden and natural light to flood the room with a double sided feature wood-burning stove, dining room which gives access to the rear garden and the conservatory; breakfasting kitchen, utility room, 4 double bedrooms with the large principal bedroom benefiting from a modern 3 piece shower room suite; a modern family bathroom and a large office complete the property.