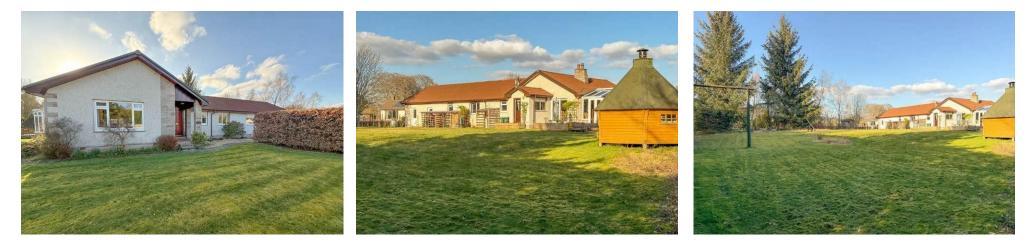

### Property Summary

Next Home are delighted to bring to the market this rare opportunity to purchase a 4 bedroom detached bungalow situated in a sought after area of Blairgowrie.

Pinewood is nestled in the most private location and sits on a substantial, south facing plot which offers privacy and potential to extend the property further.

To the front of the property there is a large driveway that can fit multiple vehicles and this leads to a single, double length garage.

The gardens offer privacy with large beech hedges to the borders.

There is a wraparound garden that is mainly lawn for ease of maintenance with a large decking and patio area ideal for hosting in the summer months.

Gas central heating and double glazing throughout.