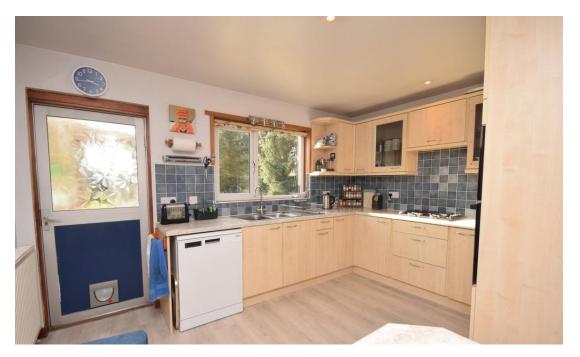

The property is set over one level and comprises: Vestibule, a large L-Shaped entrance hall which gives access to all accommodation on offer and 2 storage cupboards; a bright and spacious lounge with dual aspect windows/patio doors allowing views and access to the garden and natural light to flood the room with a double sided feature wood-burning stove, dining room which gives access to the rear garden and the conservatory; breakfasting kitchen, utility room, 4 double bedrooms with the large principal bedroom benefiting from a modern 3 piece shower room suite; a modern family bathroom and a large office complete the property.