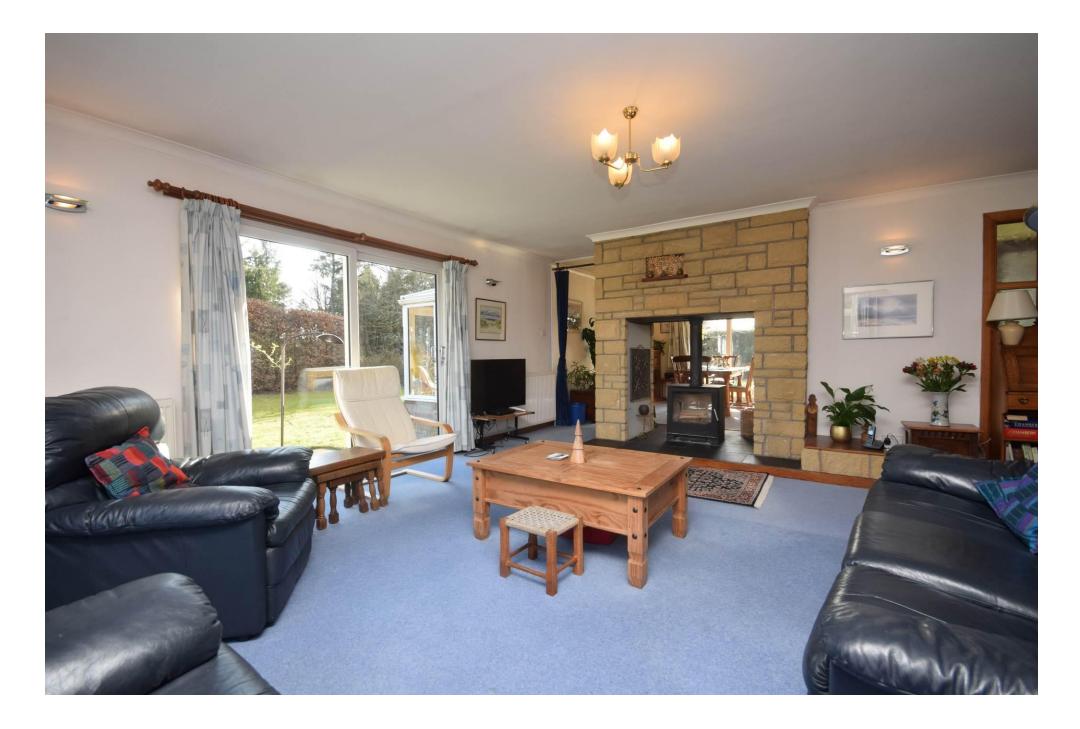

### Property Summary

Next Home are delighted to bring to the market this rare opportunity to purchase a 4 bedroom detached bungalow situated in a sought after area of Blairgowrie.

Pinewood is nestled in the most private location and sits on a substantial, south facing plot which offers privacy and potential to extend the property further.

The property is set over one level and comprises: Vestibule, a large L-Shaped entrance hall which gives access to all accommodation on offer and 2 storage cupboards; a bright and spacious lounge with dual aspect windows/patio doors allowing views and access to the garden and natural light to flood the room with a double sided feature wood-burning stove, dining room which gives access to the rear garden and the conservatory; breakfasting kitchen, utility room, 4 double bedrooms with the large principal bedroom benefiting from a modern 3 piece shower room suite; a modern family bathroom and a large office complete the property.