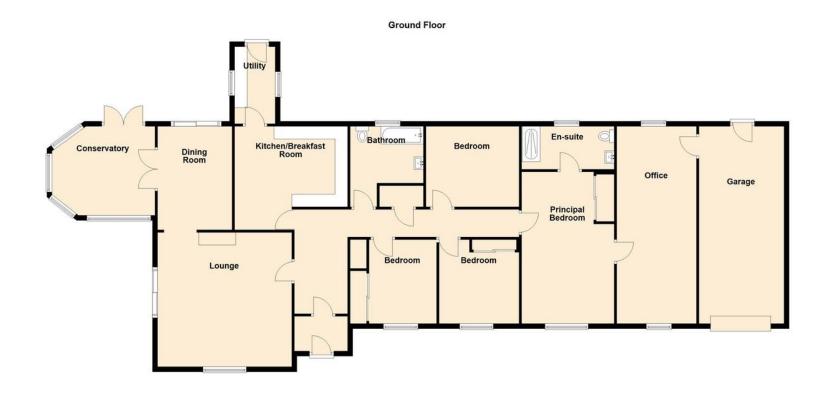

The property is set over one level and comprises: Vestibule, a large L-Shaped entrance hall which gives access to all accommodation on offer and 2 storage cupboards; a bright and spacious lounge with dual aspect windows/patio doors allowing views and access to the garden and natural light to flood the room with a double sided feature wood-burning stove, dining room which gives access to the rear garden and the conservatory; breakfasting kitchen, utility room, 4 double bedrooms with the large principal bedroom benefiting from a modern 3 piece shower room suite; a modern family bathroom and a large office complete the property.

## Floorplans

#### VESTIBULE

HALL 27' 6" x 5' 5" (8.38m x 1.65m) LOUNGE 17' 5" x 17' 5" (5.31m x 5.31m) DINING ROOM 13' 5" x 9' 8" (4.09m x 2.95m) CONSERVATORY 13' 4" x 12' 3" (4.06m x 3.73m) KITCHEN/BREAKFAST ROOM 12' 7" x 14' 8" (3.84m x 4.47m) PRINCIPAL BEDROOM

17' 7" x 9' 6" (5.36m x 2.9m)

ENSUITE

9' 8" x 5' 2" (2.95m x 1.57m) BEDROOM 12' 1" x 9' 1" (3.68m x 2.77m) BEDROOM 10' 4" x 9' 5" (3.15m x 2.87m) BEDROOM 9' 6" x 7' 8" (2.9m x 2.34m) BATHROOM 9' 6" x 8' 4" (2.9m x 2.54m) OFFICE 22' 9" x 10' (6.93m x 3.05m) GARAGE 22' 9" x 9' 3" (6.93m x 2.82m) UTILITY ROOM 8' 3" x 5' 3" (2.51m x 1.6m)