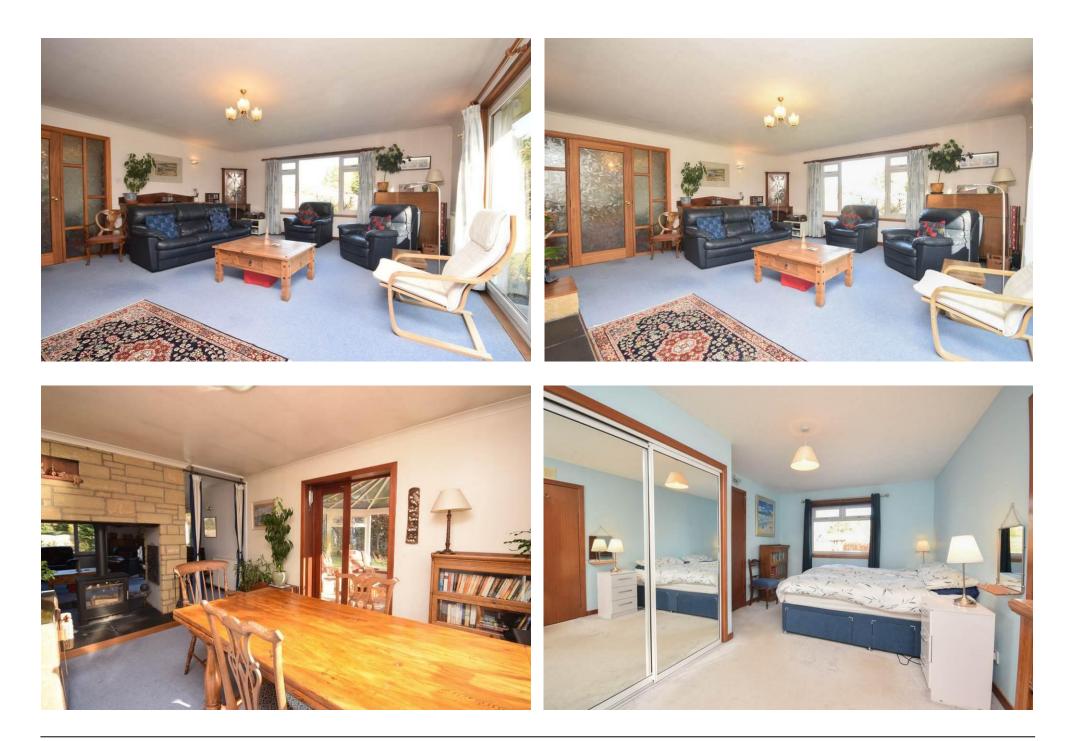

The property is set over one level and comprises: Vestibule, a large L-Shaped entrance hall which gives access to all accommodation on offer and 2 storage cupboards; a bright and spacious lounge with dual aspect windows/patio doors allowing views and access to the garden and natural light to flood the room with a double sided feature wood-burning stove, dining room which gives access to the rear garden and the conservatory; breakfasting kitchen, utility room, 4 double bedrooms with the large principal bedroom benefiting from a modern 3 piece shower room suite; a modern family bathroom and a large office complete the property.