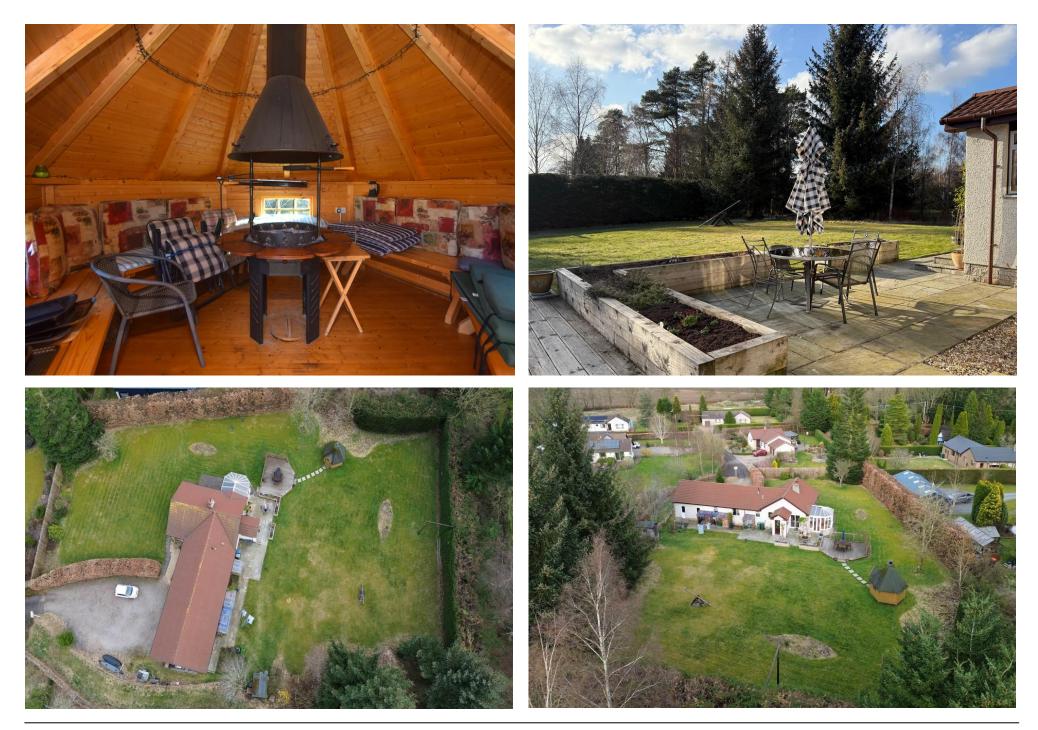

### Property Summary

Next Home are delighted to bring to the market this rare opportunity to purchase a 4 bedroom detached bungalow situated in a sought after area of Blairgowrie.

Pinewood is nestled in the most private location and sits on a substantial, south facing plot which offers privacy and potential to extend the property further.

To the front of the property there is a large driveway that can fit multiple vehicles and this leads to a single, double length garage.

The gardens offer privacy with large beech hedges to the borders.

There is a wraparound garden that is mainly lawn for ease of maintenance with a large decking and patio area ideal for hosting in the summer months.

Gas central heating and double glazing throughout.

## Key property features

- 💙 Rare to the market
- ✓ Large south facing plot
- ✓ Very private location
- 💙 4 double bedrooms
- Y Principal en-suite
- ✓ Large office space
- ✓ Conservatory
- Ideal family home
- Popular residential area
- ✓ Approx. 0.75 acres