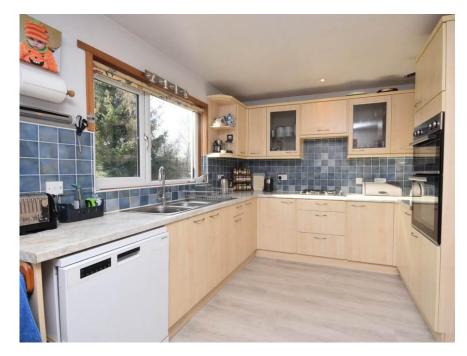

The property is set over one level and comprises: Vestibule, a large L-Shaped entrance hall which gives access to all accommodation on offer and 2 storage cupboards; a bright and spacious lounge with dual aspect windows/patio doors allowing views and access to the garden and natural light to flood the room with a double sided feature wood-burning stove, dining room which gives access to the rear garden and the conservatory; breakfasting kitchen, utility room, 4 double bedrooms with the large principal bedroom benefiting from a modern 3 piece shower room suite; a modern family bathroom and a large office complete the property.