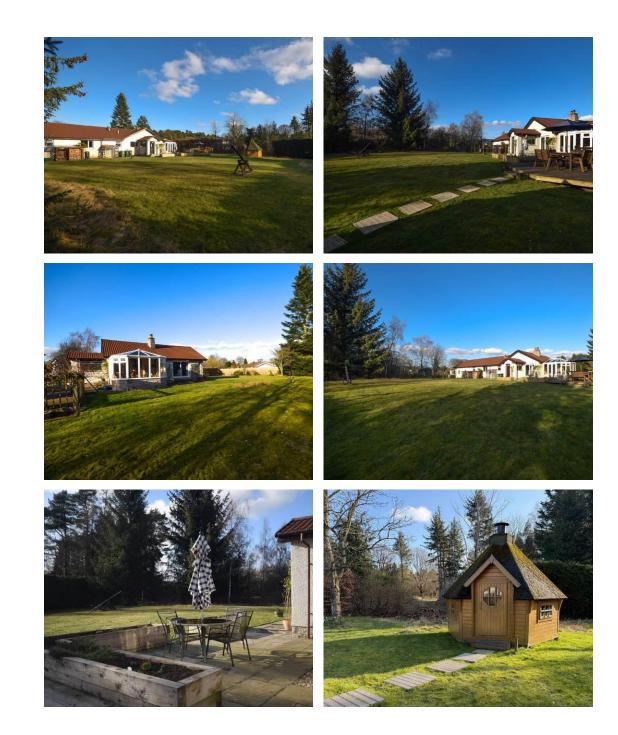

### Property Summary

Next Home are delighted to bring to the market this rare opportunity to purchase a 4 bedroom detached bungalow situated in a sought after area of Blairgowrie.

Pinewood is nestled in the most private location and sits on a substantial, south facing plot which offers privacy and potential to extend the property further.

The property is set over one level and comprises: Vestibule, a large L-Shaped entrance hall which gives access to all accommodation on offer and 2 storage cupboards; a bright and spacious lounge with dual aspect windows/patio doors allowing views and access to the garden and natural light to flood the room with a double sided feature wood-burning stove, dining room which gives access to the rear garden and the conservatory; breakfasting kitchen, utility room, 4 double bedrooms with the large principal bedroom benefiting from a modern 3 piece shower room suite; a modern family bathroom and a large office complete the property.

To the front of the property there is a large driveway that can fit multiple vehicles and this leads to a single, double length garage.

The gardens offer privacy with large beech hedges to the borders.

There is a wraparound garden that is mainly lawn for ease of maintenance with a large decking and patio area ideal for hosting in the summer months.

Gas central heating and double glazing throughout.

## Key property features

- 💙 Rare to the market
- ✓ Large south facing plot
- ✓ Very private location
- 💙 4 double bedrooms
- Y Principal en-suite
- ✓ Large office space
- ✓ Conservatory
- Ideal family home
- Popular residential area
- ✓ Approx. 0.75 acres