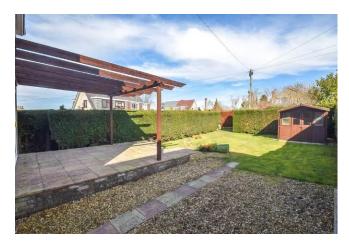

To the front of the property there is parking which leads to a single garage.

The rear garden is fully enclosed and private. There is a large patio area ideal for hosting and relaxing in the summer months and an easy to maintain lawn.