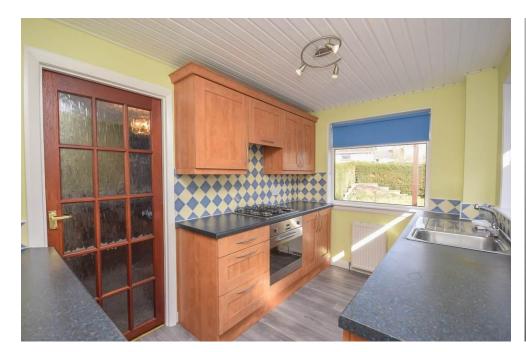

## Property Summary

Next Home are delighted to bring to the market this well presented 3 bedrooms link-detached villa situated in the sought after are of Oakbank, Perth.

This property would make the ideal family home with accommodation set over 2 levels comprising: Entrance Hall; w/c, spacious lounge that opens to plan to dining room which gives access to the rear garden, galley style kitchen with large cupboard, 3 bedrooms; 2 of which are double and a shower room.

11' 1" x 6' 8" (3.38m x 2.03m)

**BEDROOM** 

13'5" x 8' 7" (4.09m x 2.62m)

**BEDROOM** 

11'6" x 9' 9" (3.51m x 2.97m)

**BEDROOM** 

11' x 7' 6" (3.35m x 2.29m)

SHOWER ROOM