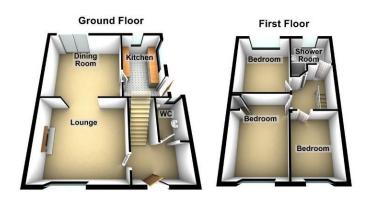

### Floorplans

#### Property Room sizes

HALL

W/C

LOUNGE

13' 1" x 12' 8" (3.99m x 3.86m)

**DINING ROOM** 

12'8" x 8' 6" (3.86m x 2.59m)

KITCHEN

11' 1" x 6' 8" (3.38m x 2.03m)

**BEDROOM** 

13'5" x 8' 7" (4.09m x 2.62m)

**BEDROOM** 

11'6" x 9' 9" (3.51m x 2.97m)

**BEDROOM** 

11' x 7' 6" (3.35m x 2.29m)

SHOWER ROOM