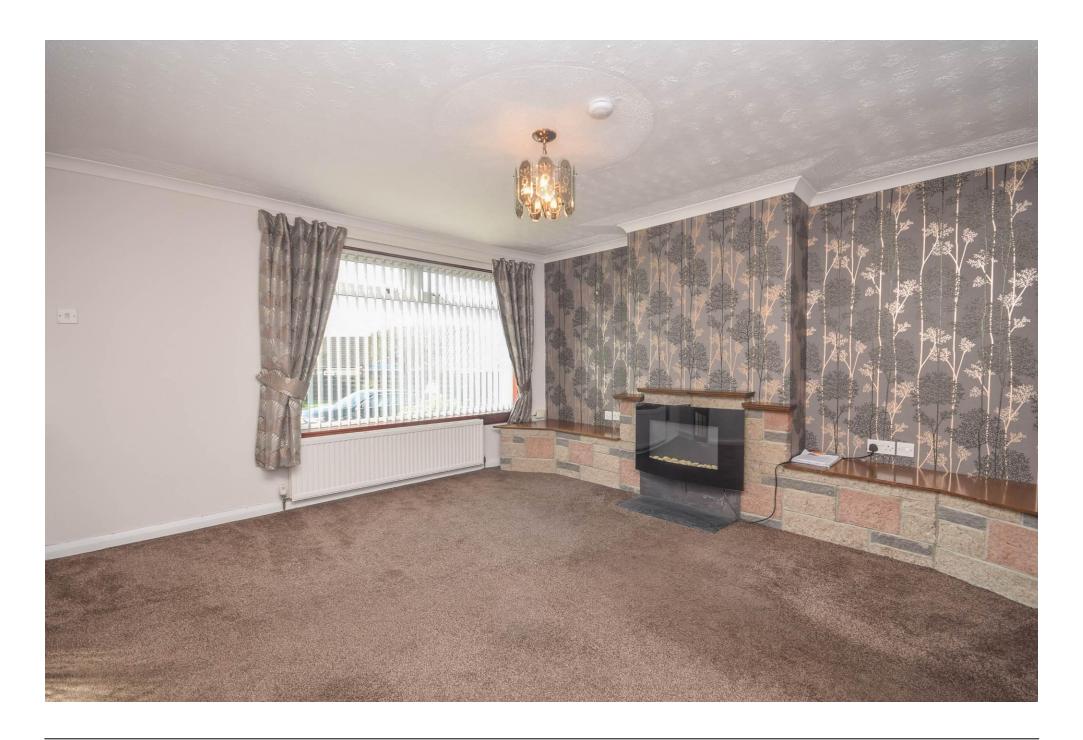

## Property Summary

Next Home are delighted to bring to the market this well presented 3 bedrooms link-detached villa situated in the sought after are of Oakbank, Perth.

This property would make the ideal family home with accommodation set over 2 levels comprising: Entrance Hall; w/c, spacious lounge that opens to plan to dining room which gives access to the rear garden, galley style kitchen with large cupboard, 3 bedrooms; 2 of which are double and a shower room.

#### Property Room sizes

HALL

W/C

LOUNGE

13' 1" x 12' 8" (3.99m x 3.86m)

**DINING ROOM** 

12'8" x 8' 6" (3.86m x 2.59m)

KITCHEN