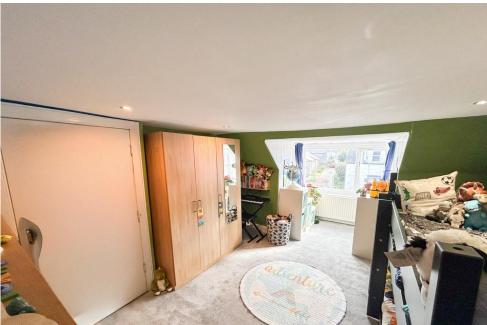

BEDROOM 3

16' 7" x 9' 7" (5.05m x 2.92m)

OFFICE

8'5" x 15'6" (2.57m x 4.72m)

BEDROOM 1

11'4" x 17' 7" (3.45m x 5.36m)

BEDROOM 2

10' 6" x 17' 6" (3.2m x 5.33m)