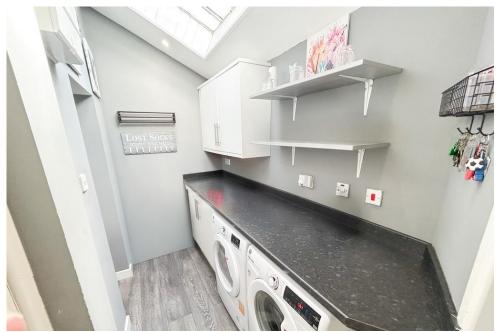

#### LOUNGE

11' 7" x 19' 5" (3.53m x 5.92m)

KITCHEN/DINER

10' 7" x 19' 3" (3.23m x 5.87m)

SHOWER ROOM

9'7" x 5' 4" (2.92m x 1.63m)

UTILITY ROOM

10'9" x 9' 2" (3.28m x 2.79m)