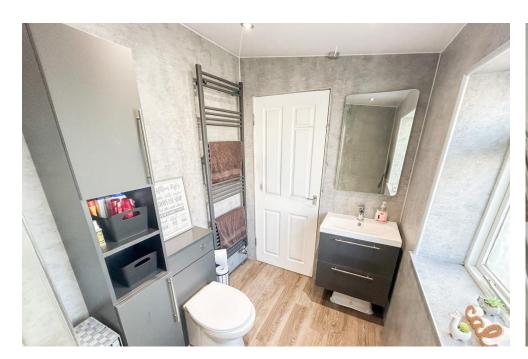

### Key property features

- **♥** Spacious accommodation throughout
- **♥** Good sized lounge
- ✓ Gas central heating
- Large utility area
- ❤ Private drying area to rear
- ✓ 3 Double bedrooms and office
- **৺** Dining kitchen
- ✓ Modern shower room
- Close to local amenities
- ✓ Low maintenance garden to front

#### LOUNGE

11' 7" x 19' 5" (3.53m x 5.92m)

KITCHEN/DINER

10' 7" x 19' 3" (3.23m x 5.87m)

SHOWER ROOM

9'7" x 5' 4" (2.92m x 1.63m)

UTILITY ROOM

10'9" x 9' 2" (3.28m x 2.79m)