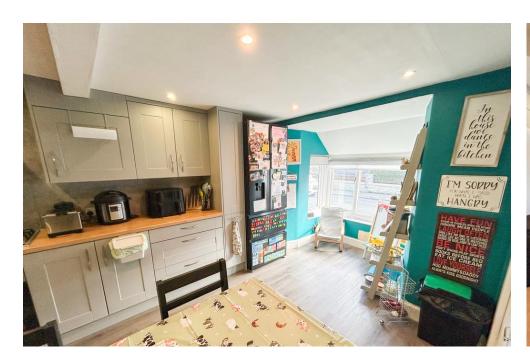

## Property Summary

This charming property is presented in excellent move-in condition and offers generously proportioned living spaces spread across two floors. Boasting a versatile layout, this 3-bedroom home (with an additional office/playroom) is ideally located in the highly sought-after town of Auchterarder, Perthshire.

A welcoming external porch leads to the entrance and into a bright hallway with stairs ascending to the first floor. On the ground floor, you'll find a spacious lounge, a well-appointed dining kitchen, a rear hallway, a modern shower room, and a utility room. A double bedroom on this level features its own staircase leading to a separate room that could serve as an office, playroom, gym, or even an occasional bedroom.

#### LOUNGE

11' 7" x 19' 5" (3.53m x 5.92m)

KITCHEN/DINER

10' 7" x 19' 3" (3.23m x 5.87m)

SHOWER ROOM

9'7" x 5' 4" (2.92m x 1.63m)

UTILITY ROOM

10'9" x 9' 2" (3.28m x 2.79m)