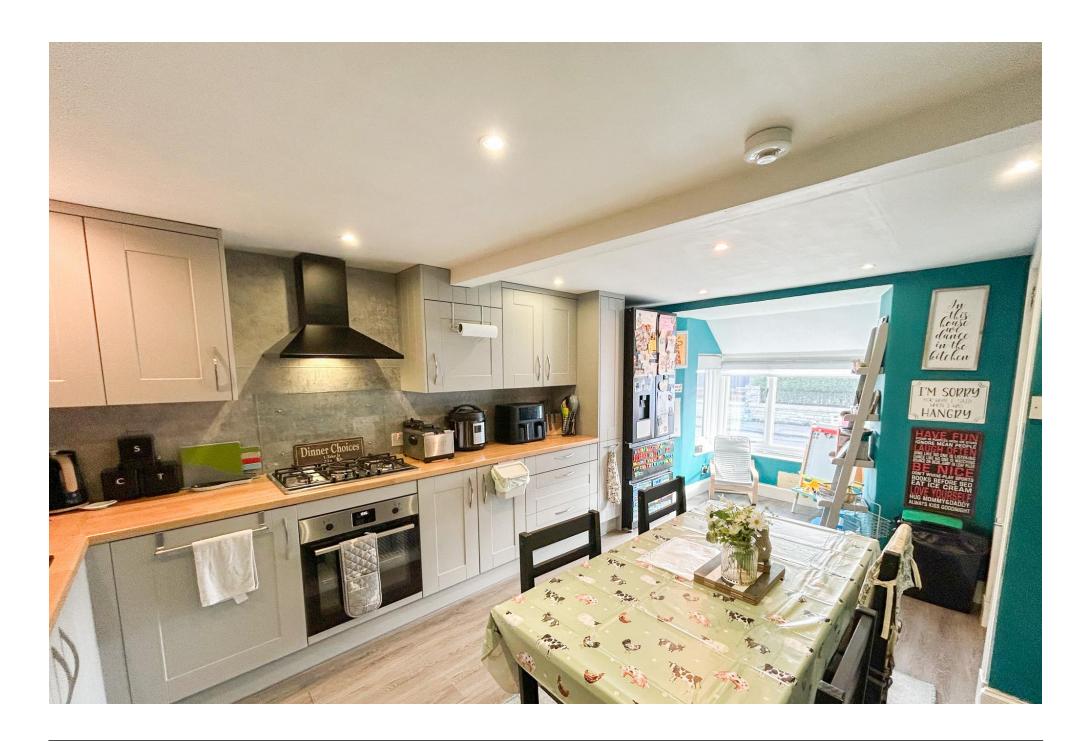

A welcoming external porch leads to the entrance and into a bright hallway with stairs ascending to the first floor. On the ground floor, you'll find a spacious lounge, a well-appointed dining kitchen, a rear hallway, a modern shower room, and a utility room. A double bedroom on this level features its own staircase leading to a separate room that could serve as an office, playroom, gym, or even an occasional bedroom.

#### LOUNGE

11' 7" x 19' 5" (3.53m x 5.92m)

KITCHEN/DINER

10' 7" x 19' 3" (3.23m x 5.87m)

SHOWER ROOM

9'7" x 5' 4" (2.92m x 1.63m)

UTILITY ROOM

10'9" x 9' 2" (3.28m x 2.79m)