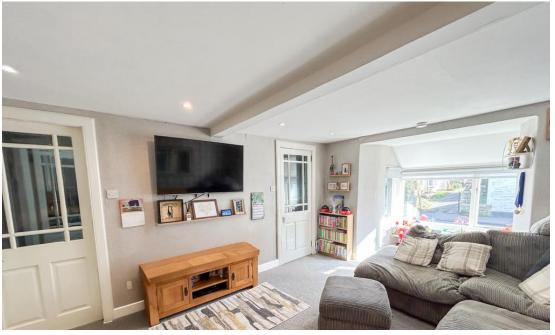

## Property Summary

This charming property is presented in excellent move-in condition and offers generously proportioned living spaces spread across two floors. Boasting a versatile layout, this 3-bedroom home (with an additional office/playroom) is ideally located in the highly sought-after town of Auchterarder, Perthshire.

A welcoming external porch leads to the entrance and into a bright hallway with stairs ascending to the first floor. On the ground floor, you'll find a spacious lounge, a well-appointed dining kitchen, a rear hallway, a modern shower room, and a utility room. A double bedroom on this level features its own staircase leading to a separate room that could serve as an office, playroom, gym, or even an occasional bedroom.

### Key property features

- **♥** Spacious accommodation throughout
- **♥** Good sized lounge
- ✓ Gas central heating
- Large utility area
- ❤ Private drying area to rear
- ✓ 3 Double bedrooms and office
- **৺** Dining kitchen
- ✓ Modern shower room
- Close to local amenities
- ✓ Low maintenance garden to front