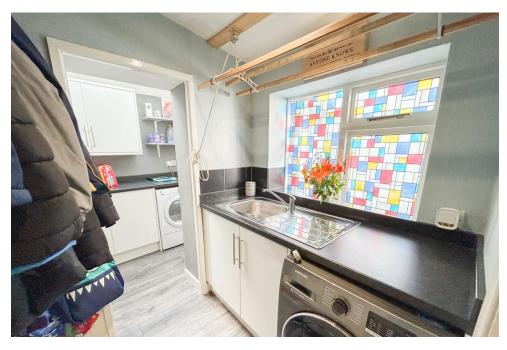

#### LOUNGE

11' 7" x 19' 5" (3.53m x 5.92m)

KITCHEN/DINER

10' 7" x 19' 3" (3.23m x 5.87m)

SHOWER ROOM

9'7" x 5' 4" (2.92m x 1.63m)

UTILITY ROOM

10'9" x 9' 2" (3.28m x 2.79m)