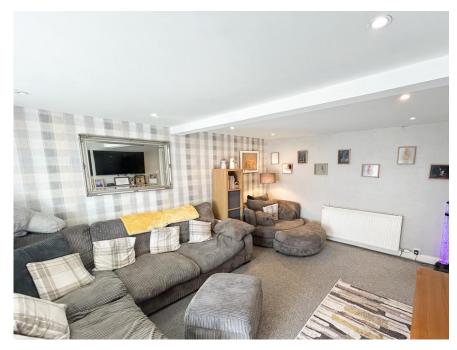

## Property Summary

This charming property is presented in excellent move-in condition and offers generously proportioned living spaces spread across two floors. Boasting a versatile layout, this 3-bedroom home (with an additional office/playroom) is ideally located in the highly sought-after town of Auchterarder, Perthshire.

A welcoming external porch leads to the entrance and into a bright hallway with stairs ascending to the first floor. On the ground floor, you'll find a spacious lounge, a well-appointed dining kitchen, a rear hallway, a modern shower room, and a utility room. A double bedroom on this level features its own staircase leading to a separate room that could serve as an office, playroom, gym, or even an occasional bedroom.

### Key property features

- **♥** Spacious accommodation throughout
- **♥** Good sized lounge
- ✓ Gas central heating
- Large utility area
- ❤ Private drying area to rear
- ✓ 3 Double bedrooms and office
- **৺** Dining kitchen
- ✓ Modern shower room
- Close to local amenities
- ✓ Low maintenance garden to front