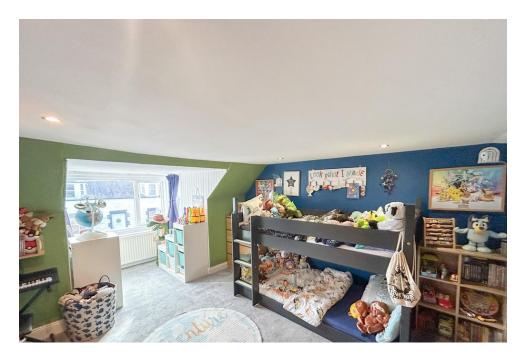

BEDROOM 3

16' 7" x 9' 7" (5.05m x 2.92m)

OFFICE

8'5" x 15'6" (2.57m x 4.72m)

BEDROOM 1

11'4" x 17' 7" (3.45m x 5.36m)

BEDROOM 2

10' 6" x 17' 6" (3.2m x 5.33m)