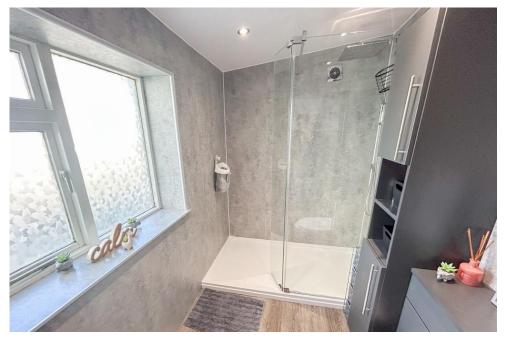

A welcoming external porch leads to the entrance and into a bright hallway with stairs ascending to the first floor. On the ground floor, you'll find a spacious lounge, a well-appointed dining kitchen, a rear hallway, a modern shower room, and a utility room. A double bedroom on this level features its own staircase leading to a separate room that could serve as an office, playroom, gym, or even an occasional bedroom.

#### LOUNGE

11' 7" x 19' 5" (3.53m x 5.92m)

KITCHEN/DINER

10' 7" x 19' 3" (3.23m x 5.87m)

SHOWER ROOM

9'7" x 5' 4" (2.92m x 1.63m)

UTILITY ROOM

10'9" x 9' 2" (3.28m x 2.79m)