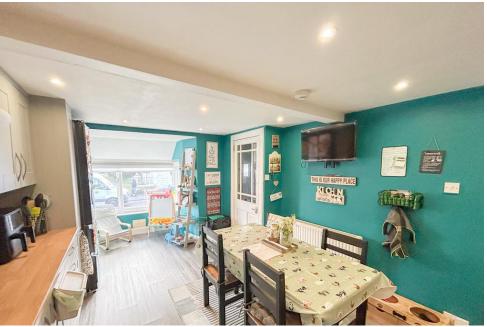

## Property Summary

This charming property is presented in excellent move-in condition and offers generously proportioned living spaces spread across two floors. Boasting a versatile layout, this 3-bedroom home (with an additional office/playroom) is ideally located in the highly sought-after town of Auchterarder, Perthshire.

A welcoming external porch leads to the entrance and into a bright hallway with stairs ascending to the first floor. On the ground floor, you'll find a spacious lounge, a well-appointed dining kitchen, a rear hallway, a modern shower room, and a utility room. A double bedroom on this level features its own staircase leading to a separate room that could serve as an office, playroom, gym, or even an occasional bedroom.

#### LOUNGE

11' 7" x 19' 5" (3.53m x 5.92m)

KITCHEN/DINER

10' 7" x 19' 3" (3.23m x 5.87m)

SHOWER ROOM

9'7" x 5' 4" (2.92m x 1.63m)

UTILITY ROOM

10'9" x 9' 2" (3.28m x 2.79m)