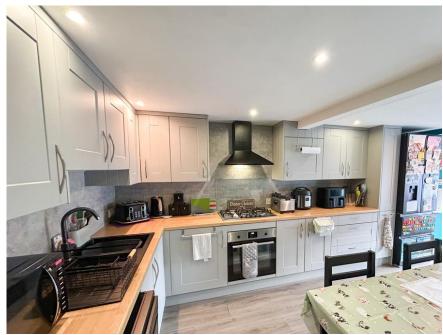

A welcoming external porch leads to the entrance and into a bright hallway with stairs ascending to the first floor. On the ground floor, you'll find a spacious lounge, a well-appointed dining kitchen, a rear hallway, a modern shower room, and a utility room. A double bedroom on this level features its own staircase leading to a separate room that could serve as an office, playroom, gym, or even an occasional bedroom.

#### LOUNGE

11' 7" x 19' 5" (3.53m x 5.92m)

KITCHEN/DINER

10' 7" x 19' 3" (3.23m x 5.87m)

SHOWER ROOM

9'7" x 5' 4" (2.92m x 1.63m)

UTILITY ROOM

10'9" x 9' 2" (3.28m x 2.79m)