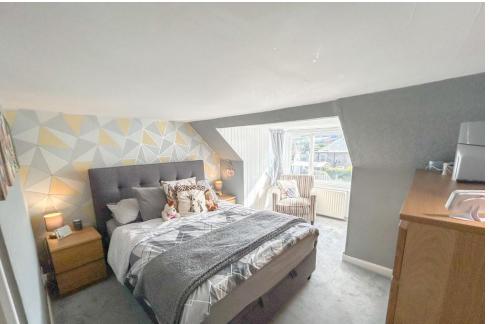

The first floor is home to two generously sized double bedrooms, one of which benefits from an en-suite WC, offering a private and comfortable retreat. Outside, the property is set within a neat garden to the front, with a well-maintained lawn. To the rear, you'll find a practical drying area and a pathway leading to the back entrance.

BEDROOM 3

16' 7" x 9' 7" (5.05m x 2.92m)

OFFICE

8'5" x 15'6" (2.57m x 4.72m)

BEDROOM 1

11'4" x 17' 7" (3.45m x 5.36m)

BEDROOM 2

10' 6" x 17' 6" (3.2m x 5.33m)