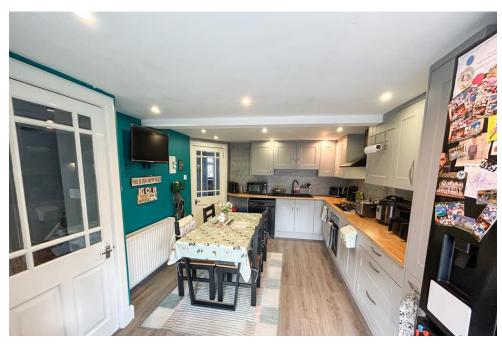

## Property Summary

This charming property is presented in excellent move-in condition and offers generously proportioned living spaces spread across two floors. Boasting a versatile layout, this 3-bedroom home (with an additional office/playroom) is ideally located in the highly sought-after town of Auchterarder, Perthshire.

A welcoming external porch leads to the entrance and into a bright hallway with stairs ascending to the first floor. On the ground floor, you'll find a spacious lounge, a well-appointed dining kitchen, a rear hallway, a modern shower room, and a utility room. A double bedroom on this level features its own staircase leading to a separate room that could serve as an office, playroom, gym, or even an occasional bedroom.

#### LOUNGE

11' 7" x 19' 5" (3.53m x 5.92m)

KITCHEN/DINER

10' 7" x 19' 3" (3.23m x 5.87m)

SHOWER ROOM

9'7" x 5' 4" (2.92m x 1.63m)

UTILITY ROOM

10'9" x 9' 2" (3.28m x 2.79m)