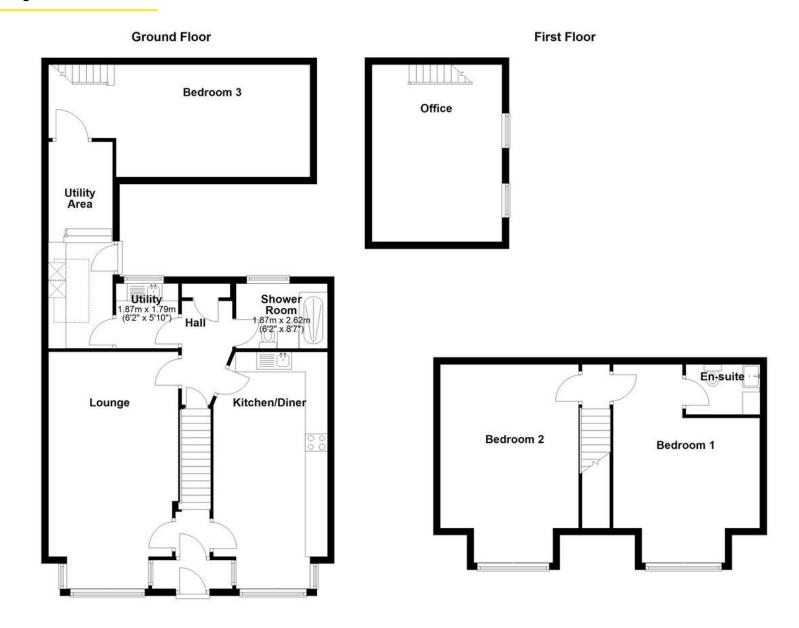

### Floorplans

#### LOUNGE

11' 7" x 19' 5" (3.53m x 5.92m)

KITCHEN/DINER

10' 7" x 19' 3" (3.23m x 5.87m)

SHOWER ROOM

9'7" x 5' 4" (2.92m x 1.63m)

UTILITY ROOM

10'9" x 9' 2" (3.28m x 2.79m)

BEDROOM 3

16' 7" x 9' 7" (5.05m x 2.92m)

OFFICE

8'5" x 15'6" (2.57m x 4.72m)

BEDROOM 1

11'4" x 17' 7" (3.45m x 5.36m)

BEDROOM 2

10' 6" x 17' 6" (3.2m x 5.33m)

**ENSUITE** 

7' 4" x 4' 0" (2.24m x 1.22m)

PLEASE NOTE: These particulars whilst believed to be accurate are set out as a general outline only for guidance and do not constitute any part of an offer or contract intending, purchasers should not rely on them as statements or representations of fact, but must satisfy themselves by inspection or otherwise as to their accuracy. No person in this firm's employment has the authority to make or give representation or warranty in respect of the property. All roomsizes are approximate and for general guidance only. They cannot be relied upon for fitting carpets, fumiture etc.