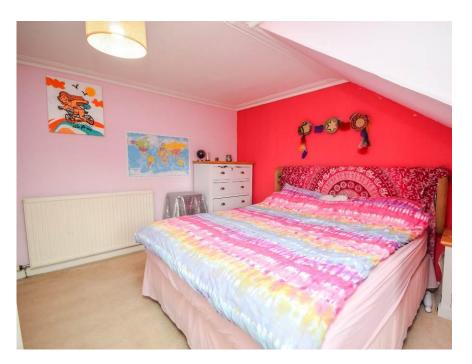

The accommodation comprises entrance hall with storage cupboard, large kitchen/diner, and space for appliances; spacious and bright lounge; 2 double bedrooms and shower room with white suite and shower over the bath.

BEDROOM 2

17'9" x 14'8" (5.41m x 4.47m)

PLEASE NOTE: These particulars whilst believed to be accurate are set out as a general outline only for guidance and do not constitute any part of an offer or contract intending, purchasers should not rely on them as statements or representations of fact, but must satisfy themselves by inspection or otherwise as to their accuracy. No person in this firm's employment has the authority to make or give representation or warranty in respect of the property. All roomsizes are approximate and for general guidance only. They cannot be relied upon for fitting carpets, furniture etc.