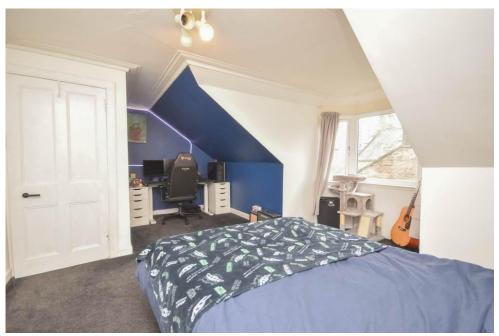

The accommodation comprises entrance hall with storage cupboard, large kitchen/diner, and space for appliances; spacious and bright lounge; 2 double bedrooms and shower room with white suite and shower over the bath.

BEDROOM 2

17'9" x 14'8" (5.41m x 4.47m)

PLEASE NOTE: These particulars whilst believed to be accurate are set out as a general outline only for guidance and do not constitute any part of an offer or contract intending, purchasers should not rely on them as statements or representations of fact, but must satisfy themselves by inspection or otherwise as to their accuracy. No person in this firm's employment has the authority to make or give representation or warranty in respect of the property. All roomsizes are approximate and for general guidance only. They cannot be relied upon for fitting carpets, furniture etc.