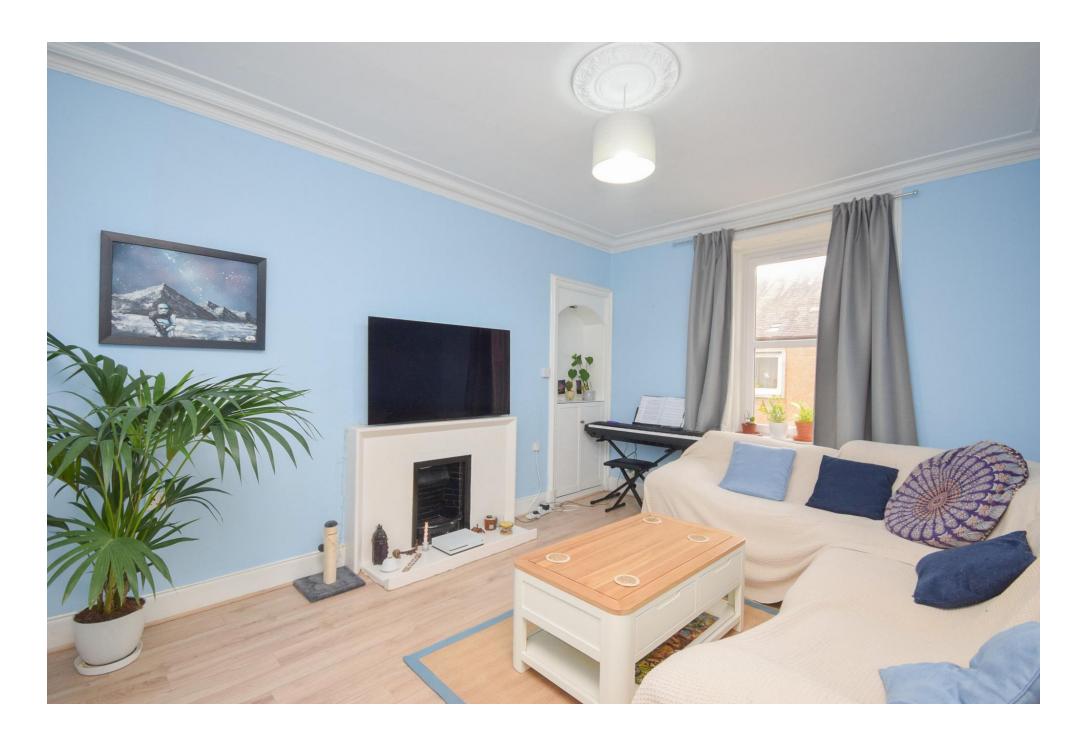

The accommodation comprises entrance hall with storage cupboard, large kitchen/diner, and space for appliances; spacious and bright lounge; 2 double bedrooms and shower room with white suite and shower over the bath.

#### KITCHEN/DINER

13'6" x 14'9" (4.11m x 4.5m)

LOUNGE

11'2" x 16'1" (3.4m x 4.9m)

**BATHROOM** 

6'3" x 7' 6" (1.91m x 2.29m)

BEDROOM 1

11'2" x 16'5" (3.4m x 5m)