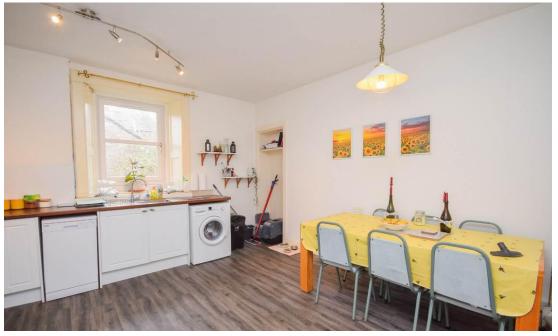

The accommodation comprises entrance hall with storage cupboard, large kitchen/diner, and space for appliances; spacious and bright lounge; 2 double bedrooms and shower room with white suite and shower over the bath.

#### KITCHEN/DINER

13'6" x 14'9" (4.11m x 4.5m)

LOUNGE

11'2" x 16'1" (3.4m x 4.9m)

**BATHROOM** 

6'3" x 7' 6" (1.91m x 2.29m)

BEDROOM 1

11'2" x 16'5" (3.4m x 5m)