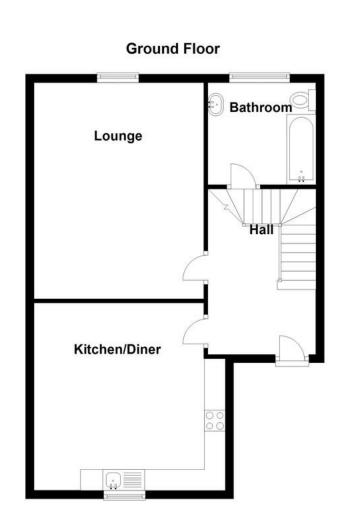

### Floorplans

#### Property Room sizes

#### KITCHEN/DINER

13'6" x 14'9" (4.11m x 4.5m)

LOUNGE

11'2" x 16'1" (3.4m x 4.9m)

**BATHROOM** 

6'3" x 7' 6" (1.91m x 2.29m)

BEDROOM 1

11'2" x 16'5" (3.4m x 5m)