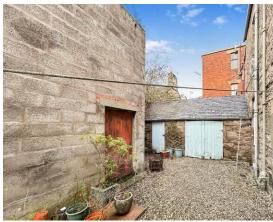

There is double glazing and gas central heating throughout.

To the rear of the property is a communal strip of garden with drying area.

The main front door from James Street is shared with three other properties.