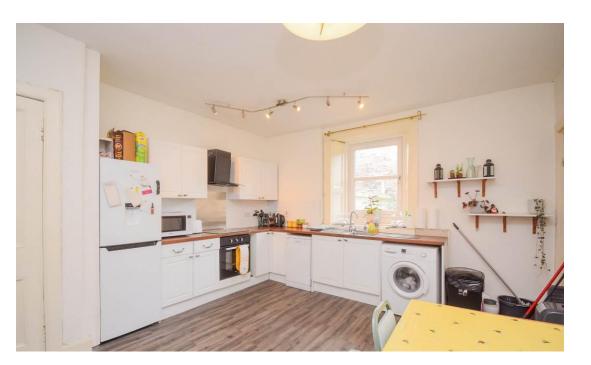

The accommodation comprises entrance hall with storage cupboard, large kitchen/diner, and space for appliances; spacious and bright lounge; 2 double bedrooms and shower room with white suite and shower over the bath.

#### KITCHEN/DINER

13'6" x 14'9" (4.11m x 4.5m)

LOUNGE

11'2" x 16'1" (3.4m x 4.9m)

**BATHROOM** 

6'3" x 7' 6" (1.91m x 2.29m)

BEDROOM 1

11'2" x 16'5" (3.4m x 5m)