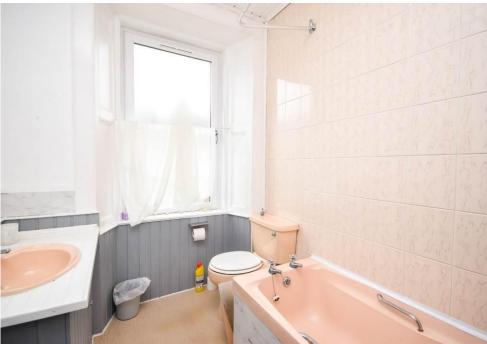

The accommodation comprises entrance hall with storage cupboard, large kitchen/diner, and space for appliances; spacious and bright lounge; 2 double bedrooms and shower room with white suite and shower over the bath.

### Key property features

- **♥** First floor maisonette apartment
- **৺** Bright lounge
- ✓ Large kitchen/diner
- ✓ 2 Large double bedrooms
- **৺** Walk-in shower
- **♥** Double glazing
- ✓ Gas central heating
- ✓ Central location
- Close to all amenities
- **У** Excellent storage

#### KITCHEN/DINER

13'6" x 14'9" (4.11m x 4.5m)

LOUNGE

11'2" x 16'1" (3.4m x 4.9m)

**BATHROOM** 

6'3" x 7' 6" (1.91m x 2.29m)

BEDROOM 1

11'2" x 16'5" (3.4m x 5m)