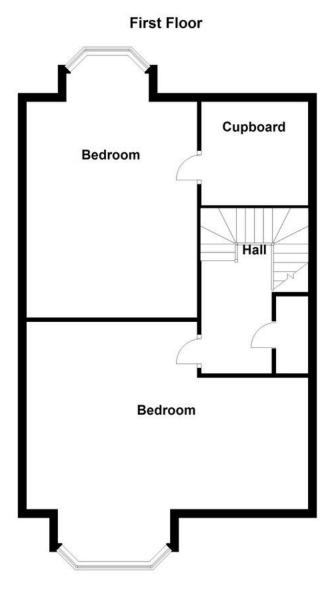

### Floorplans

#### Property Room sizes

BEDROOM 2

17'9" x 14'8" (5.41m x 4.47m)

PLEASE NOTE: These particulars whilst believed to be accurate are set out as a general outline only for guidance and do not constitute any part of an offer or contract intending, purchasers should not rely on them as statements or representations of fact, but must satisfy themselves by inspection or otherwise as to their accuracy. No person in this firm's employment has the authority to make or give representation or warranty in respect of the property. All roomsizes are approximate and for general guidance only. They cannot be relied upon for fitting carpets, furniture etc.