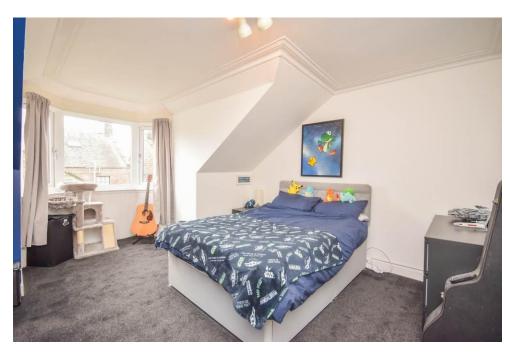

The accommodation comprises entrance hall with storage cupboard, large kitchen/diner, and space for appliances; spacious and bright lounge; 2 double bedrooms and shower room with white suite and shower over the bath.

BEDROOM 2

17'9" x 14'8" (5.41m x 4.47m)

PLEASE NOTE: These particulars whilst believed to be accurate are set out as a general outline only for guidance and do not constitute any part of an offer or contract intending, purchasers should not rely on them as statements or representations of fact, but must satisfy themselves by inspection or otherwise as to their accuracy. No person in this firm's employment has the authority to make or give representation or warranty in respect of the property. All roomsizes are approximate and for general guidance only. They cannot be relied upon for fitting carpets, furniture etc.