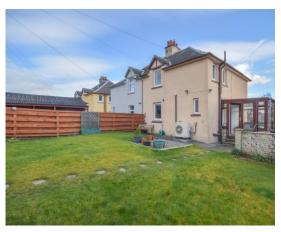

Externally there are garden grounds to the front, side and rear and they are predominantly laid to lawn with timer shed. A driveway provides off street parking.

Early viewing is recommended to appreciate the quality and quantity of accommodation on offer.