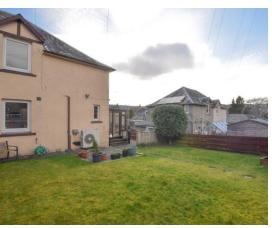

Externally there are garden grounds to the front, side and rear and they are predominantly laid to lawn with timer shed. A driveway provides off street parking.

Early viewing is recommended to appreciate the quality and quantity of accommodation on offer.