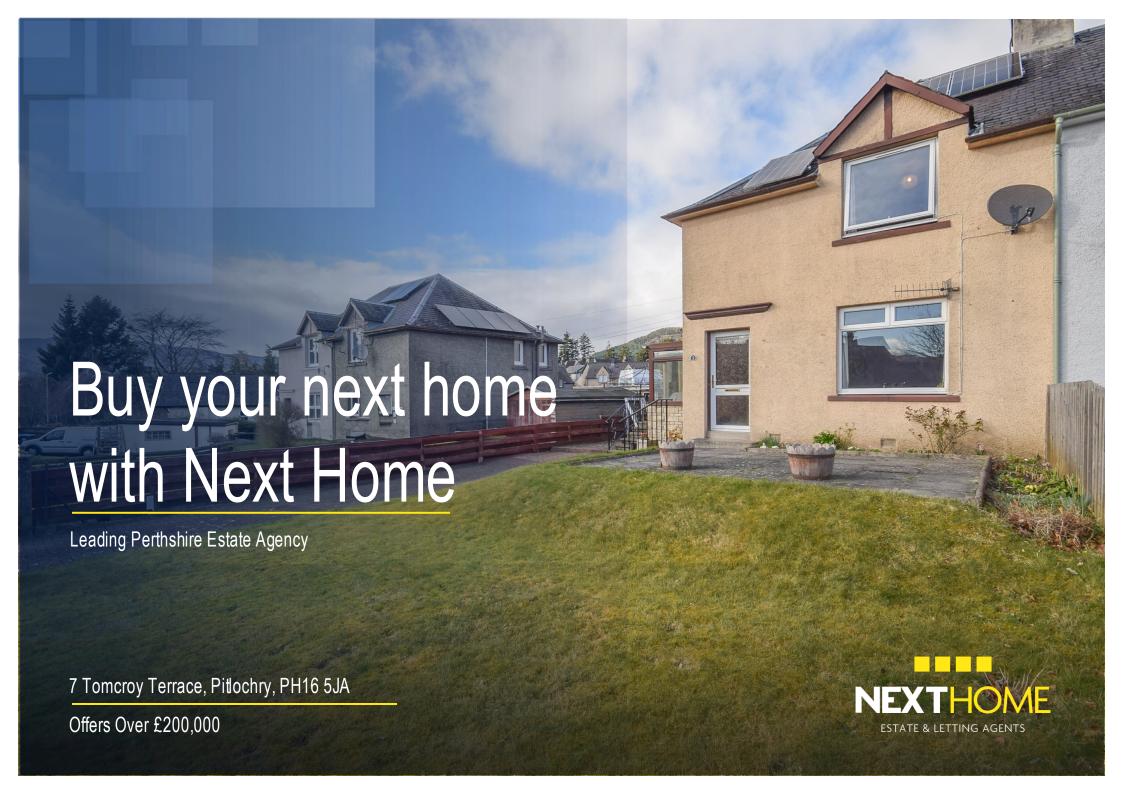

# Property Summary

We are delighted to bring to the market this IMMACULATELY PRESENTED 2 BEDROOM SEMI DETACHED VILLA with Sun Room situated within a quiet residential area in the town of Pitlochry.

The accommodation comprises Sun Room; hall; bright lounge with feature recessed display shelving and fire; modern kitchen with integrated appliances including double oven/grill, hob, dishwasher and fridge/freezer and WC/Utility Room on the ground floor together with 2 double bedrooms and contemporary shower room on the first floor.

There is double glazing throughout and heating is provided via an air source heat pump. The property also benefits from photovoltaic panels supplying electricity back to the National Grid making it very economical to run.

Externally there are garden grounds to the front, side and rear and they are predominantly laid to lawn with timer shed. A driveway provides off street parking.

Early viewing is recommended to appreciate the quality and quantity of accommodation on offer.

## Key property features

- ✓ Semi Detached Villa
- ✓ Immaculately presented
- **৺** Bright Lounge
- ✓ Modern Dining Kitchen
- **♥** Contemporary shower room
- ✓ 2 Double Bedrooms
- **♥** Double Glazing
- Air Source Heat Pump
- ✔ Photovoltaic panels supplying electricity back to the National Grid
- **✓** Large Garden