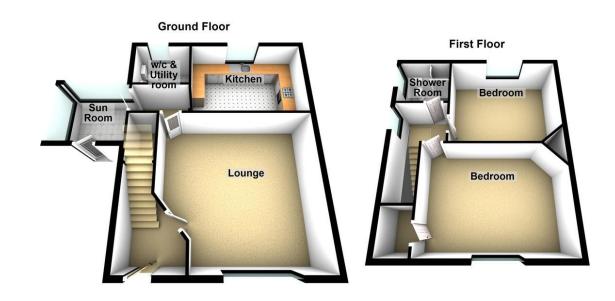

# Floorplans

## Property Room Sizes

HALL

SUNROOM

LOUNGE

14' x 12' 9" (4.27m x 3.89m)

KITCHEN

11' 2" x 8' (3.4m x 2.44m)

W/C/UTILITY

6' 1" x 4.' 9" (1.85m x 1.45m)

BEDROOM

14' 1" x 10' 6" (4.29m x 3.2m)

**BEDROOM** 

11' 2" x 9' 8" (3.4m x 2.95m)

SHOWER ROOM

7' 1" x 5' 1" (2.16m x 1.55m)

PLEASE NOTE: These particulars whilst believed to be accurate are set out as a general outline only for guidance and do not constitute any part of an offer or contract intending, purchasers should not rely on them as statements or representations of fact, but must satisfy themselves by inspection or otherwise as to their accuracy. No person in this firm's employment has the authority to make or give representation or warranty in respect of the property. All roomsizes are approximate and for general guidance only. They cannot be relied upon for fitting carpets, fumiture etc.