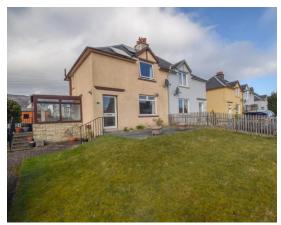

Externally there are garden grounds to the front, side and rear and they are predominantly laid to lawn with timer shed. A driveway provides off street parking.

Early viewing is recommended to appreciate the quality and quantity of accommodation on offer.