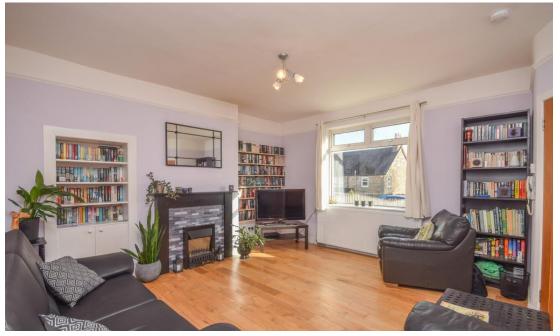

# Property Summary

We are delighted to bring to the market this IMMACULATELY PRESENTED 2 BEDROOM SEMI DETACHED VILLA with Sun Room situated within a quiet residential area in the town of Pitlochry.

The accommodation comprises Sun Room; hall; bright lounge with feature recessed display shelving and fire; modern kitchen with integrated appliances including double oven/grill, hob, dishwasher and fridge/freezer and WC/Utility Room on the ground floor together with 2 double bedrooms and contemporary shower room on the first floor.

## Key property features

- ✓ Semi Detached Villa
- ✓ Immaculately presented
- **৺** Bright Lounge
- ✓ Modern Dining Kitchen
- **♥** Contemporary shower room
- ✓ 2 Double Bedrooms
- **♥** Double Glazing
- Air Source Heat Pump
- ✔ Photovoltaic panels supplying electricity back to the National Grid
- **✓** Large Garden