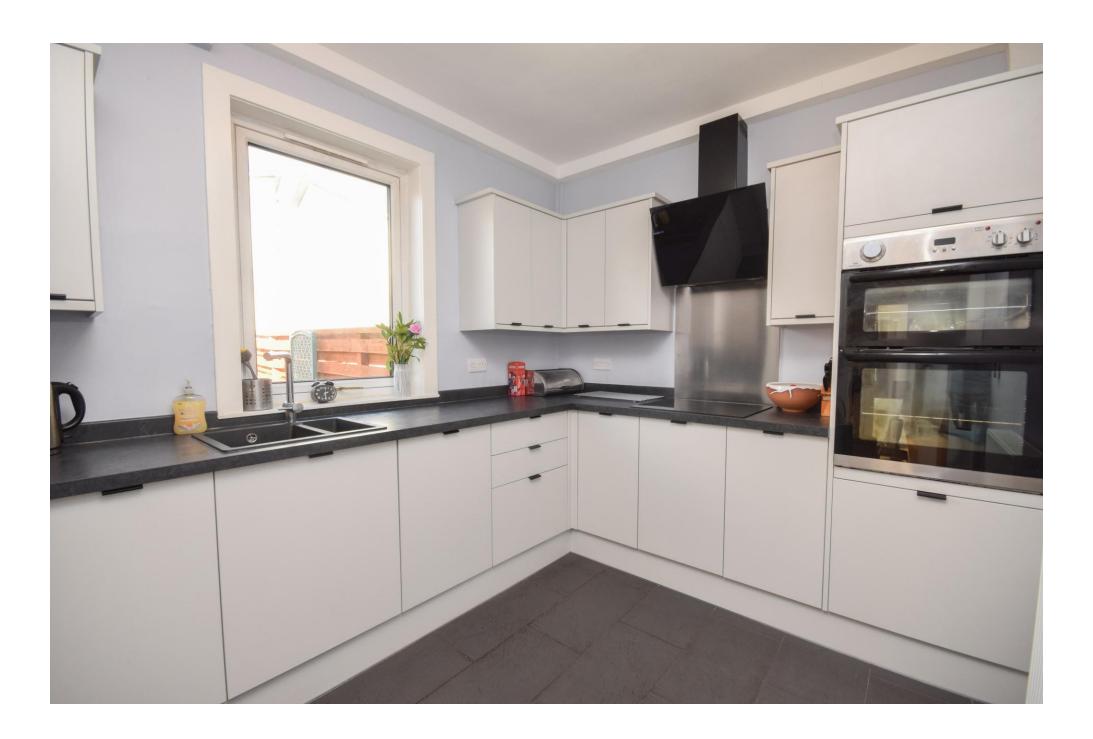

# Property Summary

We are delighted to bring to the market this IMMACULATELY PRESENTED 2 BEDROOM SEMI DETACHED VILLA with Sun Room situated within a quiet residential area in the town of Pitlochry.

The accommodation comprises Sun Room; hall; bright lounge with feature recessed display shelving and fire; modern kitchen with integrated appliances including double oven/grill, hob, dishwasher and fridge/freezer and WC/Utility Room on the ground floor together with 2 double bedrooms and contemporary shower room on the first floor.