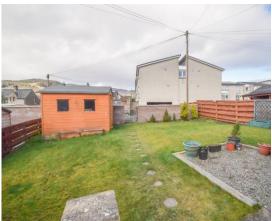

Externally there are garden grounds to the front, side and rear and they are predominantly laid to lawn with timer shed. A driveway provides off street parking.

Early viewing is recommended to appreciate the quality and quantity of accommodation on offer.