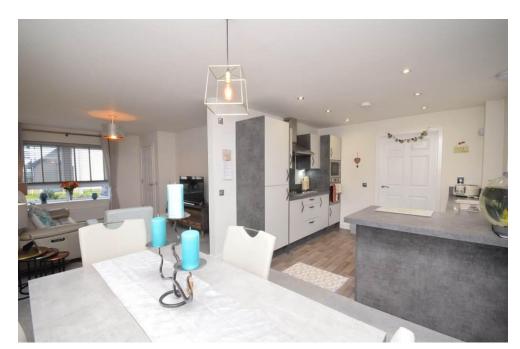

### Property Summary

We are delighted to bring to the market this immaculately presented DETACHED FOUR BEDROOM EXECUTIVE VILLA situated within a popular residential area.

The property offers well-proportioned accommodation comprising entrance hall; bright lounge with large under stair cupboard; dining kitchen with modern units incorporating breakfast bar, integrated oven, microwave, hob, extractor, fridge/freezer and dishwasher; attractive sun room with door to the rear garden; WC; utility room with door to the side and space for appliances; four bedrooms, the principal having a walk in wardrobe/dressing room and en-suite shower room; family bathroom with shower over the bath.

#### Property Room sizes

HALL

LOUNGE

14' 1" x 10' 9" (4.3m x 3.3m)

KITCHEN/DINER

18' 0" x 10' 5" (5.5m x 3.2m)

**SUN ROOM** 

13' 1" x 9' 2" (4m x 2.8m)