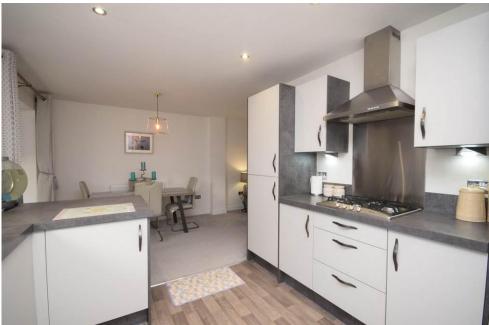

### Property Summary

We are delighted to bring to the market this immaculately presented DETACHED FOUR BEDROOM EXECUTIVE VILLA situated within a popular residential area.

The property offers well-proportioned accommodation comprising entrance hall; bright lounge with large under stair cupboard; dining kitchen with modern units incorporating breakfast bar, integrated oven, microwave, hob, extractor, fridge/freezer and dishwasher; attractive sun room with door to the rear garden; WC; utility room with door to the side and space for appliances; four bedrooms, the principal having a walk in wardrobe/dressing room and en-suite shower room; family bathroom with shower over the bath.

#### Property Room sizes

HALL

LOUNGE

14' 1" x 10' 9" (4.3m x 3.3m)

KITCHEN/DINER

18' 0" x 10' 5" (5.5m x 3.2m)

**SUN ROOM** 

13' 1" x 9' 2" (4m x 2.8m)