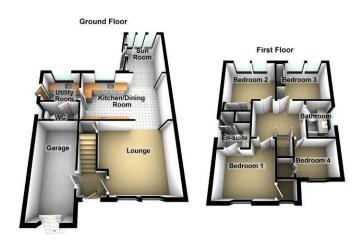

## Floorplans

#### Property Room sizes

HALL

LOUNGE

14' 1" x 10' 9" (4.3m x 3.3m)

KITCHEN/DINER

18' 0" x 10' 5" (5.5m x 3.2m)

**SUN ROOM** 

13' 1" x 9' 2" (4m x 2.8m)

UTILITY ROOM

7' 6" x 6' 2" (2.3m x 1.9m)

W/C

6'6" x 3'7" (2m x 1.1m)

BEDROOM

14'5" x 10'2" (4.4m x 3.1m)

**ENSUITE** 

8' 3" x 6' 1" (2.53m x 1.87m)

**BEDROOM** 

11' 1" x 8' 6" (3.4m x 2.6m)

BEDROOM

13'9" x 8' 6" (4.2m x 2.6m)

**BEDROOM** 

10'9" x 8' 6" (3.3m x 2.6m)

BATHROOM

6' 6" x 6' 6" (2.0m x 2.0m)