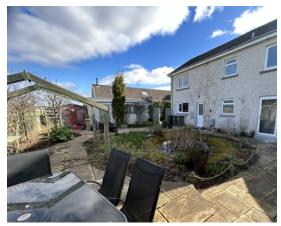

There is double glazing and gas central heating throughout.

Externally there are beautifully maintained garden grounds to the front are rear with pond; pergola; kitchen area housing BBQ and Pizza oven, timber shed and garage.

To the rear of the property is magnificent open views of the playing fields.

Viewing is highly recommended.