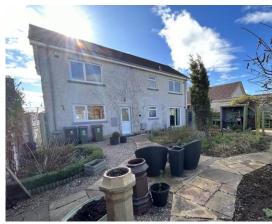

There is double glazing and gas central heating throughout.

Externally there are beautifully maintained garden grounds to the front are rear with pond; pergola; kitchen area housing BBQ and Pizza oven, timber shed and garage.

To the rear of the property is magnificent open views of the playing fields.

Viewing is highly recommended.