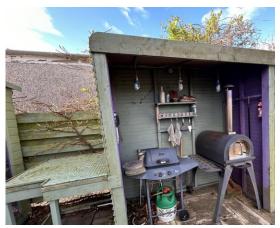

There is double glazing and gas central heating throughout.

Externally there are beautifully maintained garden grounds to the front are rear with pond; pergola; kitchen area housing BBQ and Pizza oven, timber shed and garage.

### Key property features

- Executive Detached Villa
- ✓ Modern Dining Kitchen
- **♥** Utility Room and WC
- **∀** Bright Lounge
- ❤ Principal bedroom with dressing area & en-suite
- **У** Bedroom 4/Family Room
- **♥** Bathroom with modern suite
- ✓ Large, enclosed Garden with Kitchen area incorporating Pizza Oven and BBQ
- **⋖** Garage and Large Driveway
- ✓ Double Glazing & Gas Central heating