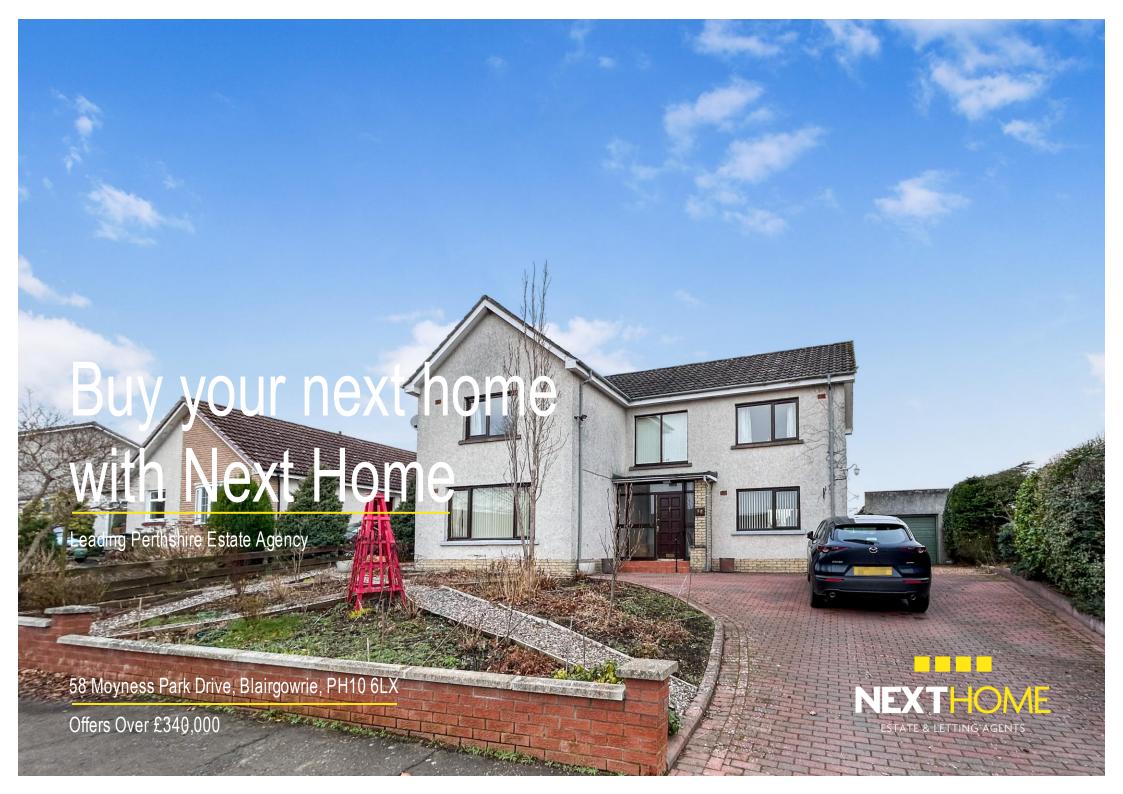

## Property Summary

We are delighted to bring to the market this immaculately presented executive DETACHED 4 BEDROOM VILLA situated within a popular residential area in the town of Blairgowrie.

The spacious and modern accommodation comprises welcoming reception all with 2 storage cupboards; bright front facing lounge; large dining kitchen with contemporary units incorporating integrated double oven, hob, fridge/freezer and dishwasher; utility room with door to the rear; WC and bedroom 4/family room with doors to the garden on the ground floor together with family bathroom with white suite and 3 double bedrooms, the principal having a dressing area and large en-suite shower room.

There is double glazing and gas central heating throughout.

Externally there are beautifully maintained garden grounds to the front are rear with pond; pergola; kitchen area housing BBQ and Pizza oven, timber shed and garage.

To the rear of the property is magnificent open views of the playing fields.

Viewing is highly recommended.