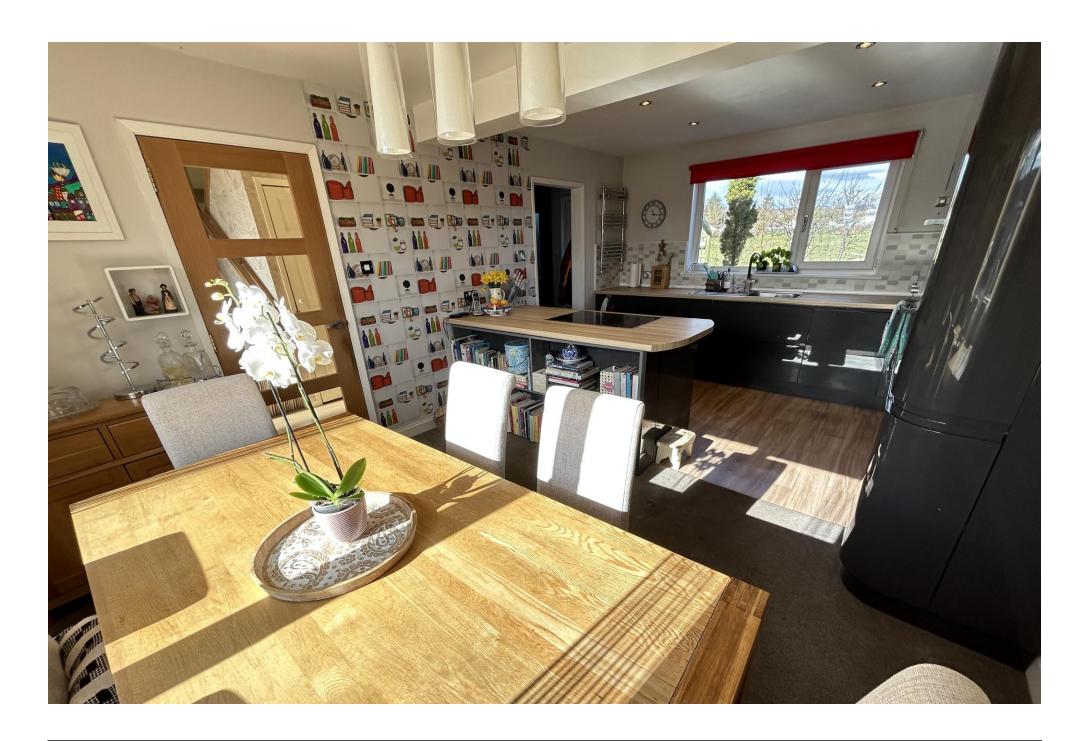

## Property Summary

We are delighted to bring to the market this immaculately presented executive DETACHED 4 BEDROOM VILLA situated within a popular residential area in the town of Blairgowrie.

The spacious and modern accommodation comprises welcoming reception all with 2 storage cupboards; bright front facing lounge; large dining kitchen with contemporary units incorporating integrated double oven, hob, fridge/freezer and dishwasher; utility room with door to the rear; WC and bedroom 4/family room with doors to the garden on the ground floor together with family bathroom with white suite and 3 double bedrooms, the principal having a dressing area and large en-suite shower room.

#### Property Room Sizes

HALL

14'8" x 8' 9" (4.47m x 2.67m)

LOUNGE

14'6" x 14'1" (4.42m x 4.29m)

BEDROOM/FAMILY ROOM

15' 9" x 9' 9" (4.8m x 2.97m)

WC

7' 2" x 5' 5" (2.18m x 1.65m)

DINING KITCHEN

17' 11" x 11' 7" (5.46m x 3.53m)

UTILITY ROOM

5'6" x 3' 3" (1.68m x 0.99m)

LANDING

13' 7" x 12' 1" (4.14m x 3.68m)

**BATHROOM** 