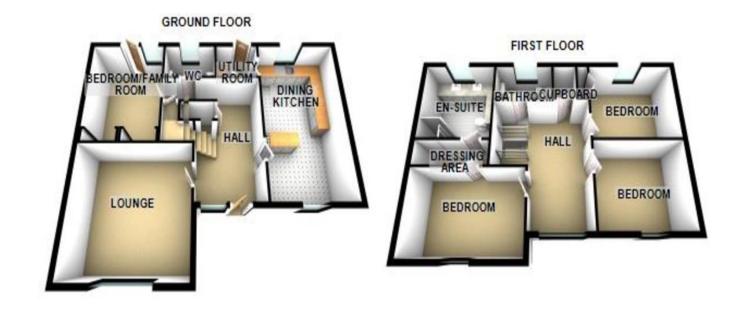

### Floorplans

#### Property Room Sizes

HALL

14'8" x 8' 9" (4.47m x 2.67m)

LOUNGE

14'6" x 14'1" (4.42m x 4.29m)

BEDROOM/FAMILY ROOM

15' 9" x 9' 9" (4.8m x 2.97m)

WC

7' 2" x 5' 5" (2.18m x 1.65m)

DINING KITCHEN

17' 11" x 11' 7" (5.46m x 3.53m)

UTILITY ROOM

5'6" x 3' 3" (1.68m x 0.99m)

LANDING

13' 7" x 12' 1" (4.14m x 3.68m)

**BATHROOM** 

7' 9" x 5' 5" (2.36m x 1.65m)

BEDROOM

11'8" x 8' 9" (3.56m x 2.67m)

BEDROOM

11' 7" x 9' 2" (3.53m x 2.79m)

PRINCIPAL BEDROOM

14' 9" x 13' 9" (4.5m x 4.19m)

DRESSING AREA

9'8" x 6' 3" (2.95m x 1.91m)

**EN-SUITE** 

9'9"x8'1" (2.97m x 2.46m)

PLEASE NOTE: These particulars whilst believed to be accurate are set out as a general outline only for guidance and do not constitute any part of an offer or contract intending, purchasers should not rely on them as statements or representations of fact, but must satisfy themselves by inspection or otherwise as to their accuracy. No person in this firm's employment has the authority to make or give representation or warranty in respect of the property. All roomsizes are approximate and for general guidance only. They cannot be relied upon for fitting carpets, fumiture etc.