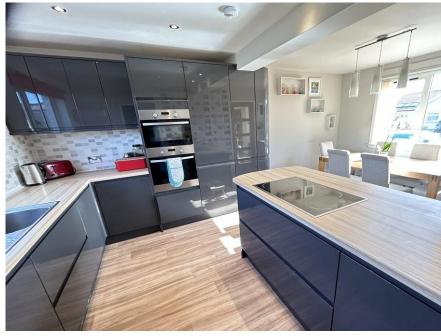

## Property Summary

We are delighted to bring to the market this immaculately presented executive DETACHED 4 BEDROOM VILLA situated within a popular residential area in the town of Blairgowrie.

The spacious and modern accommodation comprises welcoming reception all with 2 storage cupboards; bright front facing lounge; large dining kitchen with contemporary units incorporating integrated double oven, hob, fridge/freezer and dishwasher; utility room with door to the rear; WC and bedroom 4/family room with doors to the garden on the ground floor together with family bathroom with white suite and 3 double bedrooms, the principal having a dressing area and large en-suite shower room.

#### Property Room Sizes

HALL

14'8" x 8' 9" (4.47m x 2.67m)

LOUNGE

14'6" x 14'1" (4.42m x 4.29m)

BEDROOM/FAMILY ROOM

15' 9" x 9' 9" (4.8m x 2.97m)

WC

7' 2" x 5' 5" (2.18m x 1.65m)

DINING KITCHEN

17' 11" x 11' 7" (5.46m x 3.53m)

UTILITY ROOM

5'6" x 3' 3" (1.68m x 0.99m)

LANDING

13' 7" x 12' 1" (4.14m x 3.68m)

**BATHROOM** 