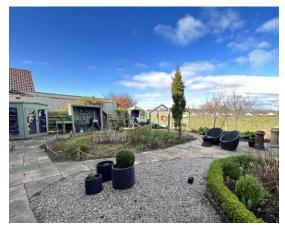

There is double glazing and gas central heating throughout.

Externally there are beautifully maintained garden grounds to the front are rear with pond; pergola; kitchen area housing BBQ and Pizza oven, timber shed and garage.

### Key property features

- Executive Detached Villa
- ✓ Modern Dining Kitchen
- **♥** Utility Room and WC
- **∀** Bright Lounge
- ❤ Principal bedroom with dressing area & en-suite
- **У** Bedroom 4/Family Room
- **♥** Bathroom with modern suite
- ✓ Large, enclosed Garden with Kitchen area incorporating Pizza Oven and BBQ
- **⋖** Garage and Large Driveway
- ✓ Double Glazing & Gas Central heating