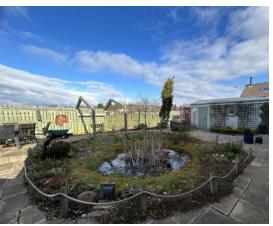

There is double glazing and gas central heating throughout.

Externally there are beautifully maintained garden grounds to the front are rear with pond; pergola; kitchen area housing BBQ and Pizza oven, timber shed and garage.

To the rear of the property is magnificent open views of the playing fields.

Viewing is highly recommended.