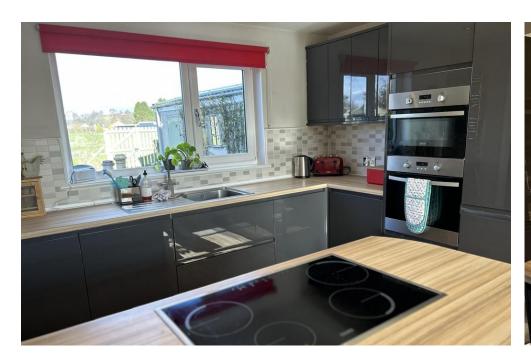

## Property Summary

We are delighted to bring to the market this immaculately presented executive DETACHED 4 BEDROOM VILLA situated within a popular residential area in the town of Blairgowrie.

The spacious and modern accommodation comprises welcoming reception all with 2 storage cupboards; bright front facing lounge; large dining kitchen with contemporary units incorporating integrated double oven, hob, fridge/freezer and dishwasher; utility room with door to the rear; WC and bedroom 4/family room with doors to the garden on the ground floor together with family bathroom with white suite and 3 double bedrooms, the principal having a dressing area and large en-suite shower room.

### Key property features

- Executive Detached Villa
- ✓ Modern Dining Kitchen
- **♥** Utility Room and WC
- **∀** Bright Lounge
- ❤ Principal bedroom with dressing area & en-suite
- **У** Bedroom 4/Family Room
- **♥** Bathroom with modern suite
- ✓ Large, enclosed Garden with Kitchen area incorporating Pizza Oven and BBQ
- **⋖** Garage and Large Driveway
- ✓ Double Glazing & Gas Central heating