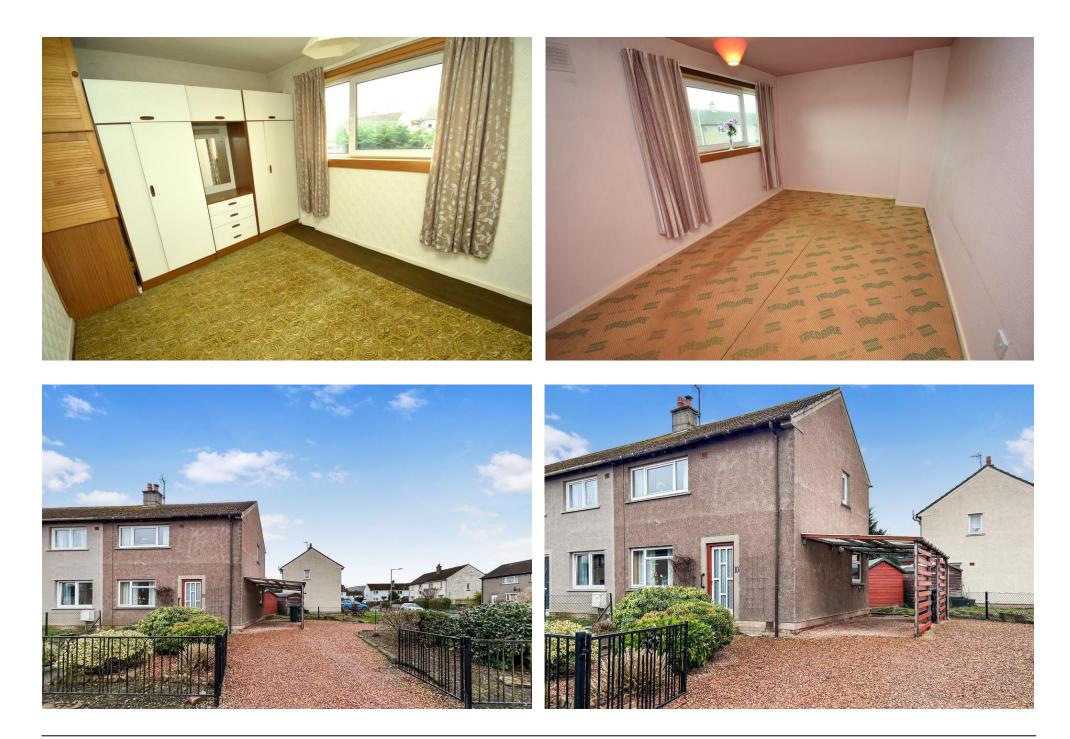

# Property Summary

A rare opportunity to purchase this 2 BEDROOM SEMI DETACHED VILLA situated with a lovely corner plot in the popular village of Bridge of Earn.

The accommodation comprises entrance hall with under stair storage cupboard; lounge with front facing window and doors to the sun porch; sun porch with door to the rear garden; kitchen with washing machine, cooker, fridge freezer and door to the rear; 2 double bedrooms and modern shower room.

There is double glazing and electric storage heating.

Externally there is a large driveway providing off street parking for several vehicles, car port and front and rear gardens laid with a mixture of lawn, paving and gravel chips for ease of maintenance. Timber shed and Greenhouse.