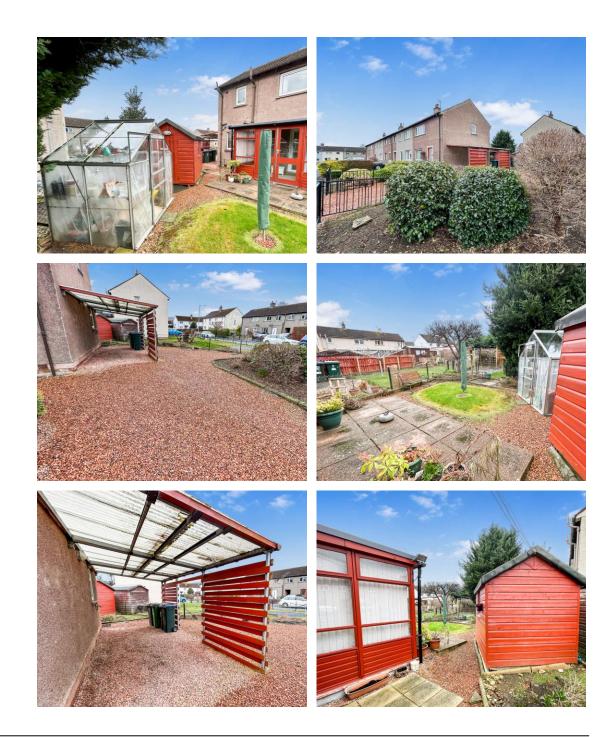

There is double glazing and electric storage heating.

Externally there is a large driveway providing off street parking for several vehicles, car port and front and rear gardens laid with a mixture of lawn, paving and gravel chips for ease of maintenance. Timber shed and Greenhouse.

# Key property features

- 💙 Semi Detached Villa
- ✓ Bright Lounge
- Sun Porch
- Kitchen
- 💙 2 Double Bedrooms
- 🔮 Modern Shower Room
- ✓ Double Glazing & Electric Heating
- ✓ Large Driveway & Carport
- ✓ Front and rear gardens with timber shed and greenhouse
- ✓ Popular village location