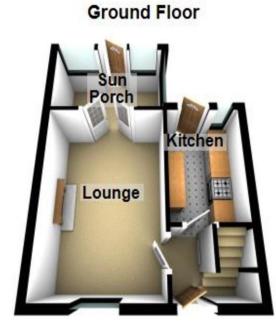

# Floorplans

# **Property Room Sizes**

HALL 6'9" x 5' 0" (2.06m x 1.52m) LOUNGE 18' 4" x 10' 7" (5.59m x 3.23m) SUN PORCH 10' 9" x 6' 2" (3.28m x 1.88m) KITCHEN 11' 3" x 8' 1" (3.43m x 2.46m) BEDROOM 15' 9" x 9' 1" (4.8m x 2.77m) BEDROOM 12' 0" x 8' 11" (3.66m x 2.72m) SHOWER ROOM 6' 4" x 5' 5" (1.93m x 1.65m)