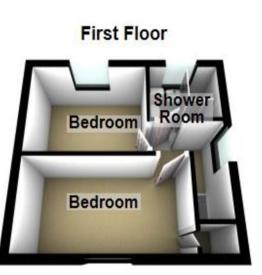

# Floorplans

# **Property Room Sizes**

HALL 6'9" x 5' 0" (2.06m x 1.52m) LOUNGE 18' 4" x 10' 7" (5.59m x 3.23m) SUN PORCH 10' 9" x 6' 2" (3.28m x 1.88m) KITCHEN 11' 3" x 8' 1" (3.43m x 2.46m) BEDROOM 15' 9" x 9' 1" (4.8m x 2.77m) BEDROOM 12' 0" x 8' 11" (3.66m x 2.72m) SHOWER ROOM 6' 4" x 5' 5" (1.93m x 1.65m)