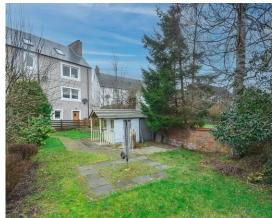

There is also space for an office space with a w/c and utility room

To the front of the property there is off-street parking for a car.

There is a large garden to the rear that is mainly laid to lawn for ease of maintenance with a patio area and a summer house.