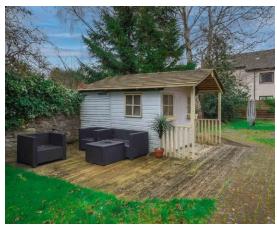

There is also space for an office space with a w/c and utility room

To the front of the property there is off-street parking for a car.

There is a large garden to the rear that is mainly laid to lawn for ease of maintenance with a patio area and a summer house.