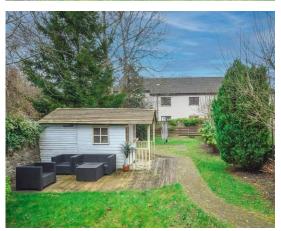

There is also space for an office space with a w/c and utility room

To the front of the property there is off-street parking for a car.

There is a large garden to the rear that is mainly laid to lawn for ease of maintenance with a patio area and a summer house.