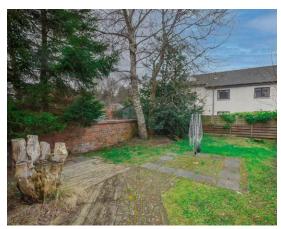

There is also space for an office space with a w/c and utility room

To the front of the property there is off-street parking for a car.

There is a large garden to the rear that is mainly laid to lawn for ease of maintenance with a patio area and a summer house.