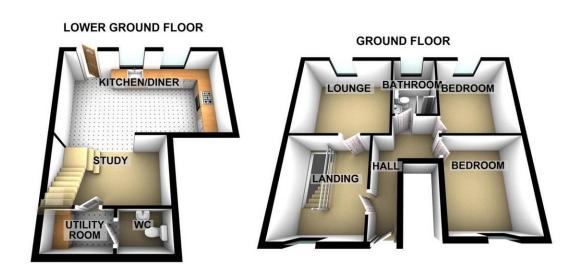

### Floorplans

#### Property Room sizes

HALL

LANDING

LOUNGE

15'5" x 12'3" (4.7m x 3.73m)

KITCHEN/DINER

19'5" x 11'0" (5.92m x 3.35m)

STUDY AREA

12' 10" x 7' 6" (3.91m x 2.29m)

**UTILITY ROOM** 

7'6" x 4' 4" (2.29m x 1.32m)

W/C

**BEDROOM** 

12'9" x 12'3" (3.89m x 3.73m)

BEDROOM

12'9" x 11'6" (3.89m x 3.51m)

**BATHROOM** 

6' 6" x 8' 1" (1.98m x 2.46m)

PLEASE NOTE: These particulars whilst believed to be accurate are set out as a general outline only for guidance and do not constitute any part of an offer or contract intending, purchasers should not rely on them as statements or representations of fact, but must satisfy themselves by inspection or otherwise as to their accuracy. No person in this firm's employment has the authority to make or give representation or warranty in respect of the property. All roomsizes are approximate and for general guidance only. They cannot be relied upon for fitting carpets, fumiture etc.