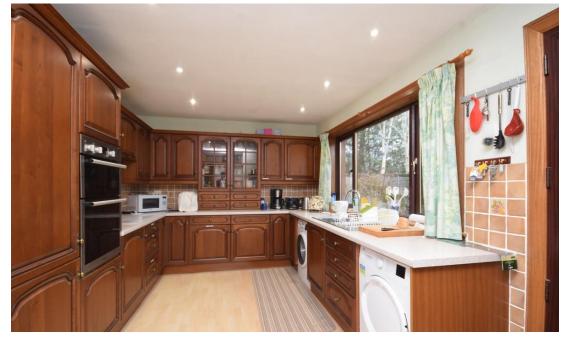

### Property Summary

Next Home are delighted to bring to the market this extended 3 bedroom detached bungalow set within the highly desirable area of Rosemount Blairgowrie.

The property is set over one level and offers spacious accommodation comprising: Entrance hall, a welcoming lounge with wood-burning stove and French patio doors that lead to a brand-new conservatory, a very spacious kitchen dining room with built-in Appliances, an additional sitting room/dining area which is accessed through the inner hallway which also offers a space for a study, three double bedrooms with built-in storage, a shower room suite and a WC. Property is situated on a generous size plot with ample or Street parking to the front for multiple vehicles via a gravel driveway which leads to a single garage.

#### Property Room sizes

**HALLWAY** 

15' 2" x 4' 4" (4.62m x 1.32m)

LOUNGE

18' 3" x 11' 4" (5.56m x 3.45m)

CONSERVATORY

**KITCHEN** 

18' 3" x 12' 2" (5.56m x 3.71m)