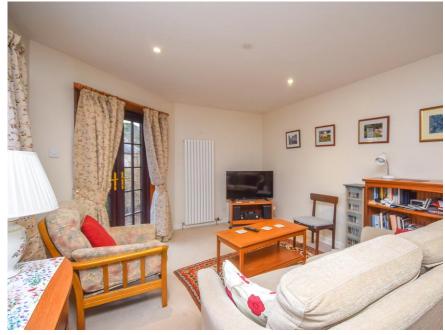

### Property Summary

Next Home are delighted to bring to the market this extended 3 bedroom detached bungalow set within the highly desirable area of Rosemount Blairgowrie.

The property is set over one level and offers spacious accommodation comprising: Entrance hall, a welcoming lounge with wood-burning stove and French patio doors that lead to a brand-new conservatory, a very spacious kitchen dining room with built-in Appliances, an additional sitting room/dining area which is accessed through the inner hallway which also offers a space for a study, three double bedrooms with built-in storage, a shower room suite and a WC. Property is situated on a generous size plot with ample or Street parking to the front for multiple vehicles via a gravel driveway which leads to a single garage.

#### Property Room sizes

**HALLWAY** 

15' 2" x 4' 4" (4.62m x 1.32m)

LOUNGE

18' 3" x 11' 4" (5.56m x 3.45m)

CONSERVATORY

**KITCHEN** 

18' 3" x 12' 2" (5.56m x 3.71m)