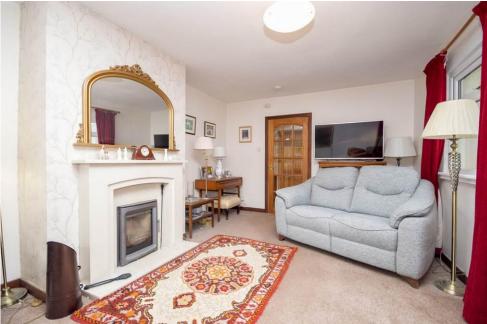

### Property Summary

Next Home are delighted to bring to the market this extended 3 bedroom detached bungalow set within the highly desirable area of Rosemount Blairgowrie.

The property is set over one level and offers spacious accommodation comprising: Entrance hall, a welcoming lounge with wood-burning stove and French patio doors that lead to a brand-new conservatory, a very spacious kitchen dining room with built-in Appliances, an additional sitting room/dining area which is accessed through the inner hallway which also offers a space for a study, three double bedrooms with built-in storage, a shower room suite and a WC. Property is situated on a generous size plot with ample or Street parking to the front for multiple vehicles via a gravel driveway which leads to a single garage.