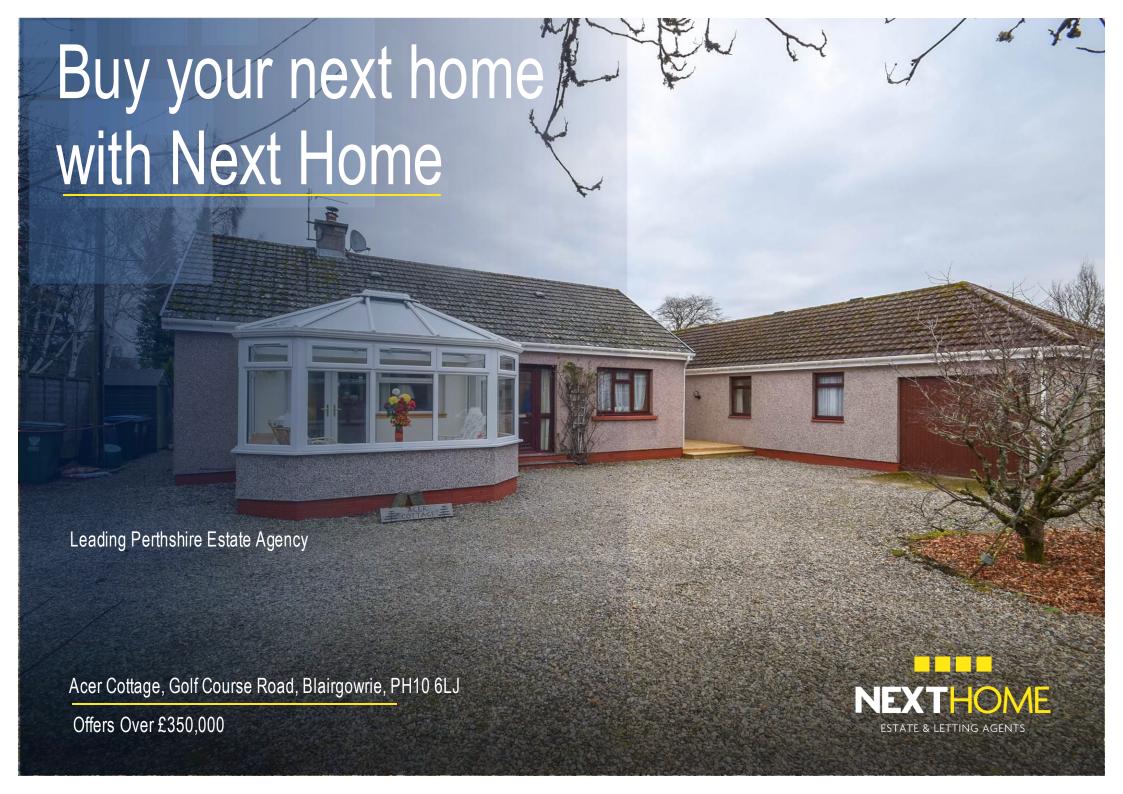

### Property Summary

Next Home are delighted to bring to the market this extended 3 bedroom detached bungalow set within the highly desirable area of Rosemount Blairgowrie.

The property is set over one level and offers spacious accommodation comprising: Entrance hall, a welcoming lounge with wood-burning stove and French patio doors that lead to a brand-new conservatory, a very spacious kitchen dining room with built-in Appliances, an additional sitting room/dining area which is accessed through the inner hallway which also offers a space for a study, three double bedrooms with built-in storage, a shower room suite and a WC. Property is situated on a generous size plot with ample or Street parking to the front for multiple vehicles via a gravel driveway which leads to a single garage.

There is a private garden to the rear with the borders filled with ground cover and an easy to maintain lawn.

There is a large side garden with a summer house which offers space to potentially extend the property further.

Gas central heating and double glazing throughout.