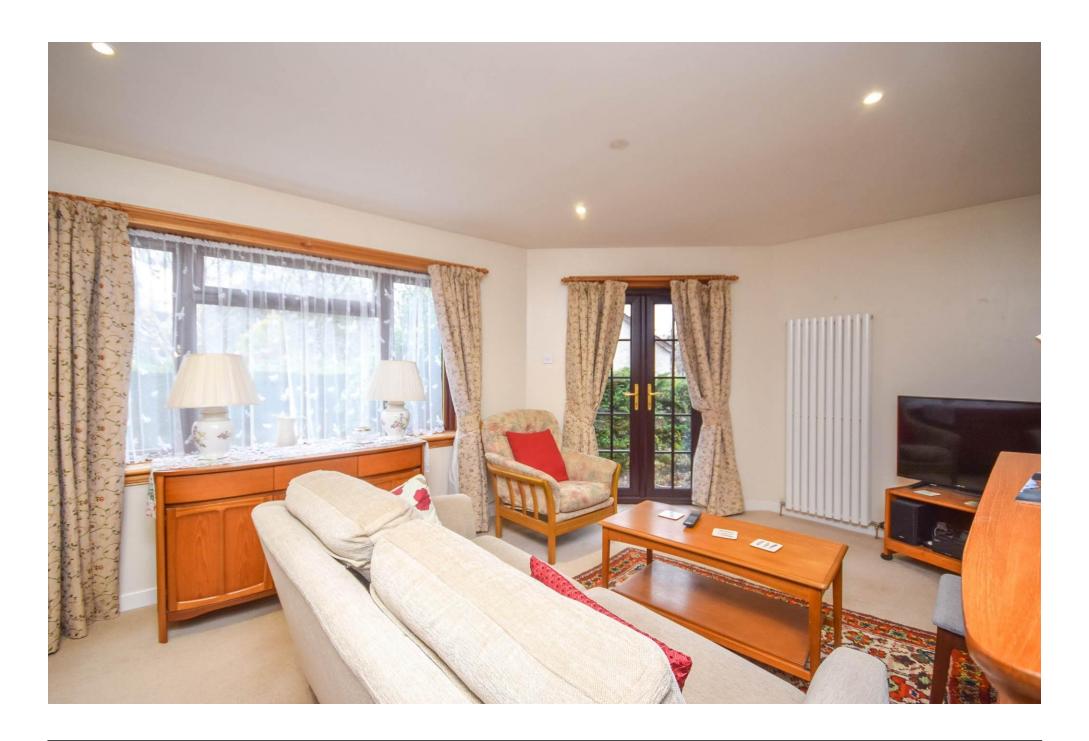

### Property Summary

Next Home are delighted to bring to the market this extended 3 bedroom detached bungalow set within the highly desirable area of Rosemount Blairgowrie.

The property is set over one level and offers spacious accommodation comprising: Entrance hall, a welcoming lounge with wood-burning stove and French patio doors that lead to a brand-new conservatory, a very spacious kitchen dining room with built-in Appliances, an additional sitting room/dining area which is accessed through the inner hallway which also offers a space for a study, three double bedrooms with built-in storage, a shower room suite and a WC. Property is situated on a generous size plot with ample or Street parking to the front for multiple vehicles via a gravel driveway which leads to a single garage.

#### Property Room sizes

**HALLWAY** 

15' 2" x 4' 4" (4.62m x 1.32m)

LOUNGE

18' 3" x 11' 4" (5.56m x 3.45m)

CONSERVATORY

**KITCHEN** 

18' 3" x 12' 2" (5.56m x 3.71m)