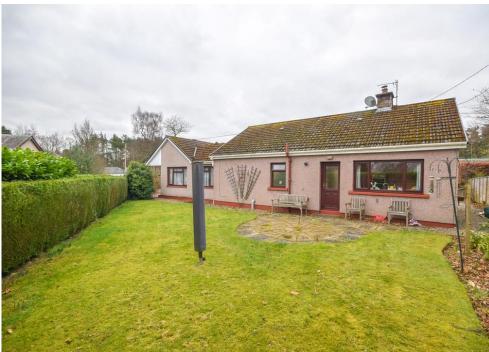

### Property Summary

Next Home are delighted to bring to the market this extended 3 bedroom detached bungalow set within the highly desirable area of Rosemount Blairgowrie.

The property is set over one level and offers spacious accommodation comprising: Entrance hall, a welcoming lounge with wood-burning stove and French patio doors that lead to a brand-new conservatory, a very spacious kitchen dining room with built-in Appliances, an additional sitting room/dining area which is accessed through the inner hallway which also offers a space for a study, three double bedrooms with built-in storage, a shower room suite and a WC. Property is situated on a generous size plot with ample or Street parking to the front for multiple vehicles via a gravel driveway which leads to a single garage.

There is a private garden to the rear with the borders filled with ground cover and an easy to maintain lawn.

There is a large side garden with a summer house which offers space to potentially extend the property further.