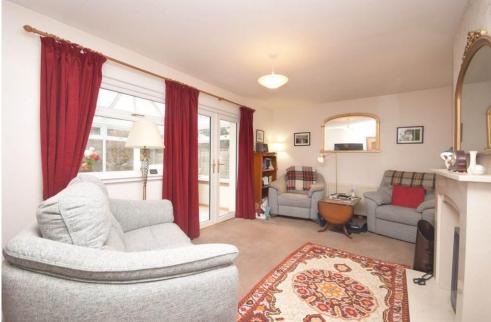

### Property Summary

Next Home are delighted to bring to the market this extended 3 bedroom detached bungalow set within the highly desirable area of Rosemount Blairgowrie.

The property is set over one level and offers spacious accommodation comprising: Entrance hall, a welcoming lounge with wood-burning stove and French patio doors that lead to a brand-new conservatory, a very spacious kitchen dining room with built-in Appliances, an additional sitting room/dining area which is accessed through the inner hallway which also offers a space for a study, three double bedrooms with built-in storage, a shower room suite and a WC. Property is situated on a generous size plot with ample or Street parking to the front for multiple vehicles via a gravel driveway which leads to a single garage.

## Key property features

- ✓ 3 bedrooms
- **♥** New conservatory
- **У** Large garden
- ✓ Ideal for a host of buyers
- ✓ Popular residential area
- **♥** Garage
- ✓ Gas central heating
- ✓ 2 reception rooms
- **❤** Bungalow