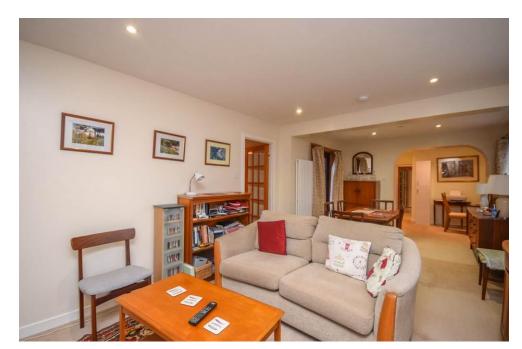

### Property Summary

Next Home are delighted to bring to the market this extended 3 bedroom detached bungalow set within the highly desirable area of Rosemount Blairgowrie.

The property is set over one level and offers spacious accommodation comprising: Entrance hall, a welcoming lounge with wood-burning stove and French patio doors that lead to a brand-new conservatory, a very spacious kitchen dining room with built-in Appliances, an additional sitting room/dining area which is accessed through the inner hallway which also offers a space for a study, three double bedrooms with built-in storage, a shower room suite and a WC. Property is situated on a generous size plot with ample or Street parking to the front for multiple vehicles via a gravel driveway which leads to a single garage.

## Key property features

- ✓ 3 bedrooms
- **♥** New conservatory
- **У** Large garden
- ✓ Ideal for a host of buyers
- ✓ Popular residential area
- **♥** Garage
- ✓ Gas central heating
- ✓ 2 reception rooms
- **❤** Bungalow