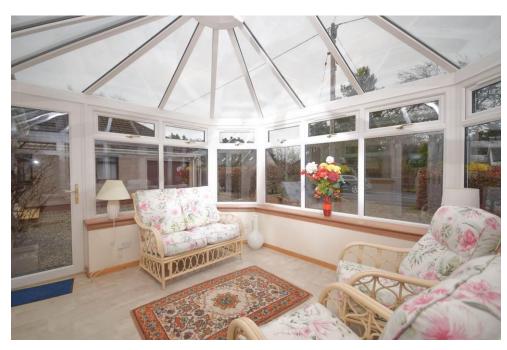

### Property Summary

Next Home are delighted to bring to the market this extended 3 bedroom detached bungalow set within the highly desirable area of Rosemount Blairgowrie.

The property is set over one level and offers spacious accommodation comprising: Entrance hall, a welcoming lounge with wood-burning stove and French patio doors that lead to a brand-new conservatory, a very spacious kitchen dining room with built-in Appliances, an additional sitting room/dining area which is accessed through the inner hallway which also offers a space for a study, three double bedrooms with built-in storage, a shower room suite and a WC. Property is situated on a generous size plot with ample or Street parking to the front for multiple vehicles via a gravel driveway which leads to a single garage.