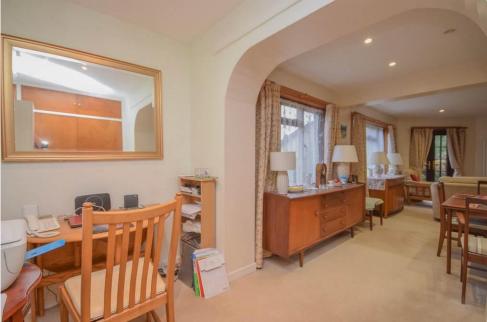

### Property Summary

Next Home are delighted to bring to the market this extended 3 bedroom detached bungalow set within the highly desirable area of Rosemount Blairgowrie.

The property is set over one level and offers spacious accommodation comprising: Entrance hall, a welcoming lounge with wood-burning stove and French patio doors that lead to a brand-new conservatory, a very spacious kitchen dining room with built-in Appliances, an additional sitting room/dining area which is accessed through the inner hallway which also offers a space for a study, three double bedrooms with built-in storage, a shower room suite and a WC. Property is situated on a generous size plot with ample or Street parking to the front for multiple vehicles via a gravel driveway which leads to a single garage.

OFFICE SPACE/HALL

13' x 9' 11" (3.96m x 3.02m)

**DINING AREA** 

11' 10" x 11' 7" (3.61m x 3.53m)

SITTING AREA

13' x 11' 6" (3.96m x 3.51m)

**BEDROOM** 

16' 2" x 11' 9" (4.93m x 3.58m)