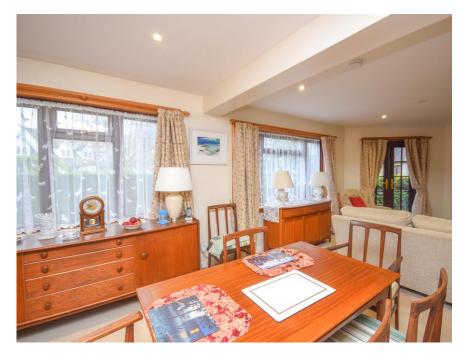

### Property Summary

Next Home are delighted to bring to the market this extended 3 bedroom detached bungalow set within the highly desirable area of Rosemount Blairgowrie.

The property is set over one level and offers spacious accommodation comprising: Entrance hall, a welcoming lounge with wood-burning stove and French patio doors that lead to a brand-new conservatory, a very spacious kitchen dining room with built-in Appliances, an additional sitting room/dining area which is accessed through the inner hallway which also offers a space for a study, three double bedrooms with built-in storage, a shower room suite and a WC. Property is situated on a generous size plot with ample or Street parking to the front for multiple vehicles via a gravel driveway which leads to a single garage.

OFFICE SPACE/HALL

13' x 9' 11" (3.96m x 3.02m)

**DINING AREA** 

11' 10" x 11' 7" (3.61m x 3.53m)

SITTING AREA

13' x 11' 6" (3.96m x 3.51m)

**BEDROOM** 

16' 2" x 11' 9" (4.93m x 3.58m)