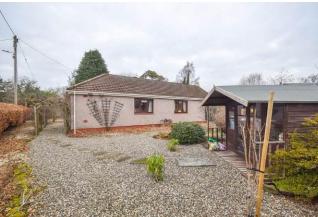

### Property Summary

Next Home are delighted to bring to the market this extended 3 bedroom detached bungalow set within the highly desirable area of Rosemount Blairgowrie.

The property is set over one level and offers spacious accommodation comprising: Entrance hall, a welcoming lounge with wood-burning stove and French patio doors that lead to a brand-new conservatory, a very spacious kitchen dining room with built-in Appliances, an additional sitting room/dining area which is accessed through the inner hallway which also offers a space for a study, three double bedrooms with built-in storage, a shower room suite and a WC. Property is situated on a generous size plot with ample or Street parking to the front for multiple vehicles via a gravel driveway which leads to a single garage.

There is a private garden to the rear with the borders filled with ground cover and an easy to maintain lawn.

There is a large side garden with a summer house which offers space to potentially extend the property further.

## Key property features

- ✓ 3 bedrooms
- **♥** New conservatory
- **У** Large garden
- ✓ Ideal for a host of buyers
- ✓ Popular residential area
- **♥** Garage
- ✓ Gas central heating
- ✓ 2 reception rooms
- **❤** Bungalow