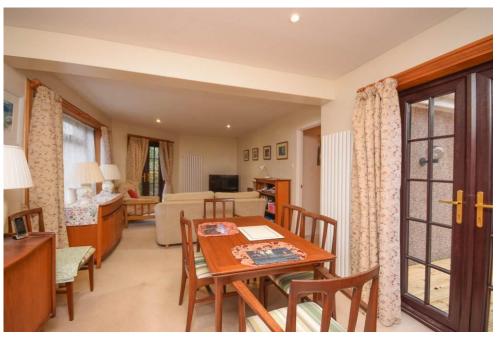

### Property Summary

Next Home are delighted to bring to the market this extended 3 bedroom detached bungalow set within the highly desirable area of Rosemount Blairgowrie.

The property is set over one level and offers spacious accommodation comprising: Entrance hall, a welcoming lounge with wood-burning stove and French patio doors that lead to a brand-new conservatory, a very spacious kitchen dining room with built-in Appliances, an additional sitting room/dining area which is accessed through the inner hallway which also offers a space for a study, three double bedrooms with built-in storage, a shower room suite and a WC. Property is situated on a generous size plot with ample or Street parking to the front for multiple vehicles via a gravel driveway which leads to a single garage.

OFFICE SPACE/HALL

13' x 9' 11" (3.96m x 3.02m)

**DINING AREA** 

11' 10" x 11' 7" (3.61m x 3.53m)

SITTING AREA

13' x 11' 6" (3.96m x 3.51m)

**BEDROOM** 

16' 2" x 11' 9" (4.93m x 3.58m)