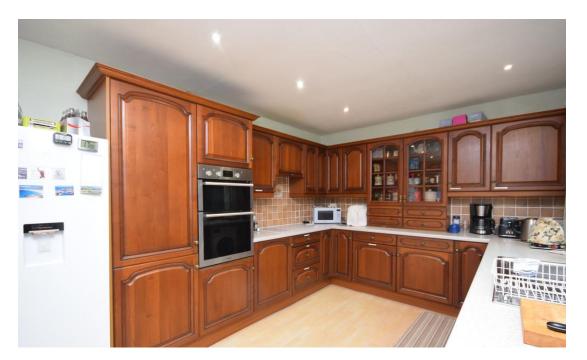

### Property Summary

Next Home are delighted to bring to the market this extended 3 bedroom detached bungalow set within the highly desirable area of Rosemount Blairgowrie.

The property is set over one level and offers spacious accommodation comprising: Entrance hall, a welcoming lounge with wood-burning stove and French patio doors that lead to a brand-new conservatory, a very spacious kitchen dining room with built-in Appliances, an additional sitting room/dining area which is accessed through the inner hallway which also offers a space for a study, three double bedrooms with built-in storage, a shower room suite and a WC. Property is situated on a generous size plot with ample or Street parking to the front for multiple vehicles via a gravel driveway which leads to a single garage.

#### Property Room sizes

**HALLWAY** 

15' 2" x 4' 4" (4.62m x 1.32m)

LOUNGE

18' 3" x 11' 4" (5.56m x 3.45m)

CONSERVATORY

**KITCHEN** 

18' 3" x 12' 2" (5.56m x 3.71m)