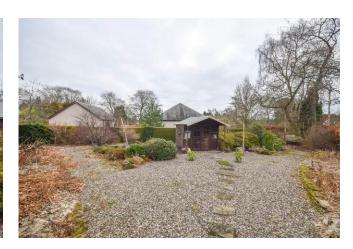

There is a private garden to the rear with the borders filled with ground cover and an easy to maintain lawn.

There is a large side garden with a summer house which offers space to potentially extend the property further.