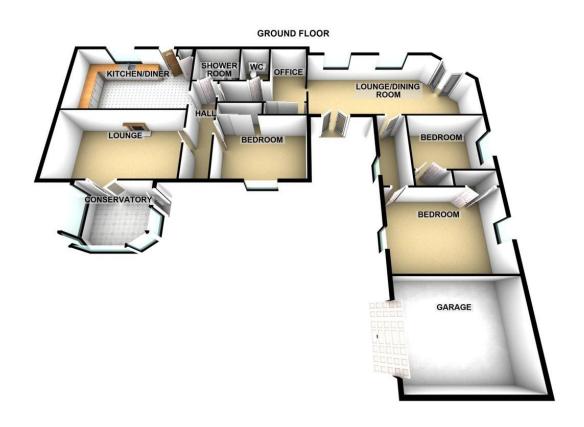

### Floorplans

#### Property Room sizes

**HALLWAY** 

15' 2" x 4' 4" (4.62m x 1.32m)

LOUNGE

18' 3" x 11' 4" (5.56m x 3.45m)

CONSERVATORY

**KITCHEN** 

18' 3" x 12' 2" (5.56m x 3.71m)

OFFICE SPACE/HALL

13' x 9' 11" (3.96m x 3.02m)

**DINING AREA** 

11' 10" x 11' 7" (3.61m x 3.53m)

SITTING AREA

13' x 11' 6" (3.96m x 3.51m)

**BEDROOM** 

16' 2" x 11' 9" (4.93m x 3.58m)

**BEDROOM** 

11' 10" x 8' 9" (3.61m x 2.67m)

BEDROOM

11'9" x 10' 1" (3.58m x 3.07m)

SHOWER ROOM

6'7" x 5'9" (2.01m x 1.75m)

W/C

6' 9" x 4' 2" (2.06m x 1.27m)