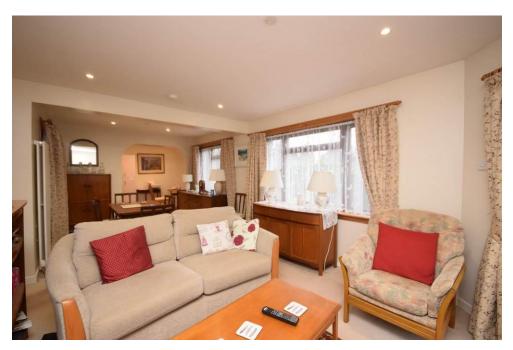

### Property Summary

Next Home are delighted to bring to the market this extended 3 bedroom detached bungalow set within the highly desirable area of Rosemount Blairgowrie.

The property is set over one level and offers spacious accommodation comprising: Entrance hall, a welcoming lounge with wood-burning stove and French patio doors that lead to a brand-new conservatory, a very spacious kitchen dining room with built-in Appliances, an additional sitting room/dining area which is accessed through the inner hallway which also offers a space for a study, three double bedrooms with built-in storage, a shower room suite and a WC. Property is situated on a generous size plot with ample or Street parking to the front for multiple vehicles via a gravel driveway which leads to a single garage.

## Key property features

- ✓ 3 bedrooms
- **♥** New conservatory
- **У** Large garden
- ✓ Ideal for a host of buyers
- ✓ Popular residential area
- **♥** Garage
- ✓ Gas central heating
- ✓ 2 reception rooms
- **❤** Bungalow