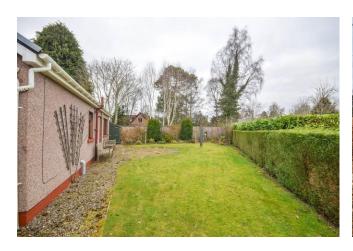

There is a private garden to the rear with the borders filled with ground cover and an easy to maintain lawn.

There is a large side garden with a summer house which offers space to potentially extend the property further.