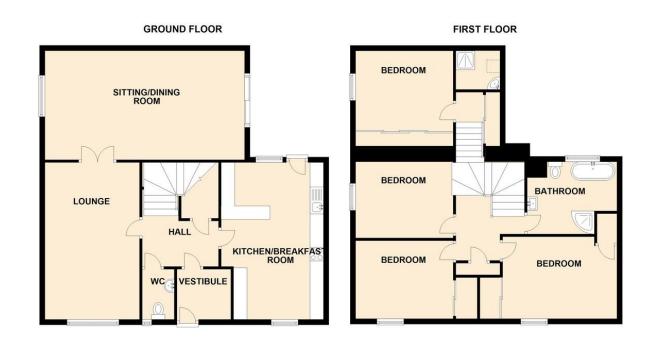

# Floorplans

#### VESTIBULE

5' 2" x 4' 2" (1.57m x 1.27m)

HALL

7' 2" x 5' 7" (2.18m x 1.7m)

KITCHEN/BREAKFAST ROOM

19' 9" x 10' 1" (6.02m x 3.07m)

LOUNGE

19' 7" x 10' 5" (5.97m x 3.18m)

SITTING/DINING ROOM

17' 1" x 12' 5" (5.21m x 3.78m)

W/C

4'8" x 2'5" (1.42m x 0.74m)

#### LANDING

BEDROOM(EXCLUDING WARDROBES)

10'8" x 9'5" (3.25m x 2.87m)

SHOWER ROOM

5' x 4' 7" (1.52m x 1.4m)

**BEDROOM** 

11' 1" x 9' 5" (3.38m x 2.87m)

BEDROOM

12'9" x 9' 1" (3.89m x 2.77m)

**BEDROOM** 

10'5" x 9' 4" (3.18m x 2.84m)

PLEASE NOTE: These particulars whilst believed to be accurate are set out as a general outline only for guidance and do not constitute any part of an offer or contract intending, purchasers should not rely on them as statements or representations of fact, but must satisfy themselves by inspection or otherwise as to their accuracy. No person in this firm's employment has the authority to make or give representation or warranty in respect of the property. All roomsizes are approximate and for general guidance only. They cannot be relied upon for fitting carpets, fumiture etc.