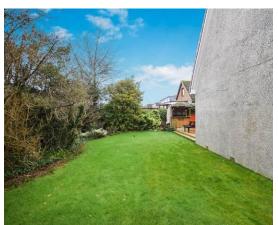

There is a large driveway to the front of the property that is fully gravelled and leads to a single garage.

The rear garden is fully enclosed with mature shrubbery to the borders with a large wrap around garden with a large lawn, large decking area which is ideal for hosting and relaxing all year round. There is also a side garden with raised bedding and a patio. It also gives the opportunity for further off-street parking and to extend the property further.