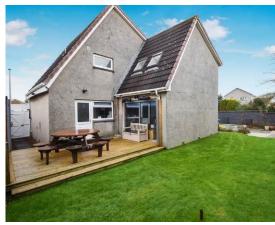

### **Property Summary**

Next Home are delighted to bring to the market this spacious 4 bedroom detached villa situated in the popular coastal town of Carnoustie.

The property is ideally located and sits on a large corner plot with accommodation set over 2 levels comprising: Vestibule, entrance hall with under-stair storage, w/c, spacious lounge with ample room for free-standing furniture with French doors leading to an additional and versatile room which can be used for a dining room/sitting room with sliding doors leading to the garden, kitchen with breakfast bar, fitted oven/grill, washing machine, 4 ring gas hob and space for an American style fridge freezer, 4 double bedrooms , 3 of which have built in storage with the principal bedroom benefitting from a shower room with washhand basin and modern bathroom with a 4 piece white suite.

There is a large driveway to the front of the property that is fully gravelled and leads to a single garage.

The rear garden is fully enclosed with mature shrubbery to the borders with a large wrap around garden with a large lawn, large decking area which is ideal for hosting and relaxing all year round. There is also a side garden with raised bedding and a patio. It also gives the opportunity for further off-street parking and to extend the property further.