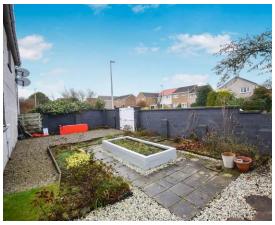

There is a large driveway to the front of the property that is fully gravelled and leads to a single garage.

The rear garden is fully enclosed with mature shrubbery to the borders with a large wrap around garden with a large lawn, large decking area which is ideal for hosting and relaxing all year round. There is also a side garden with raised bedding and a patio. It also gives the opportunity for further off-street parking and to extend the property further.