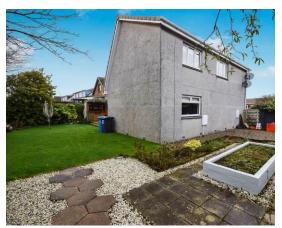

There is a large driveway to the front of the property that is fully gravelled and leads to a single garage.

The rear garden is fully enclosed with mature shrubbery to the borders with a large wrap around garden with a large lawn, large decking area which is ideal for hosting and relaxing all year round. There is also a side garden with raised bedding and a patio. It also gives the opportunity for further off-street parking and to extend the property further.