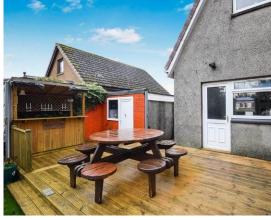

There is a large driveway to the front of the property that is fully gravelled and leads to a single garage.

The rear garden is fully enclosed with mature shrubbery to the borders with a large wrap around garden with a large lawn, large decking area which is ideal for hosting and relaxing all year round. There is also a side garden with raised bedding and a patio. It also gives the opportunity for further off-street parking and to extend the property further.