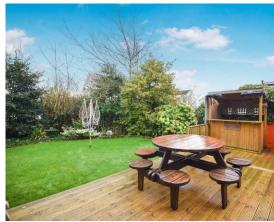

There is a large driveway to the front of the property that is fully gravelled and leads to a single garage.

The rear garden is fully enclosed with mature shrubbery to the borders with a large wrap around garden with a large lawn, large decking area which is ideal for hosting and relaxing all year round. There is also a side garden with raised bedding and a patio. It also gives the opportunity for further off-street parking and to extend the property further.