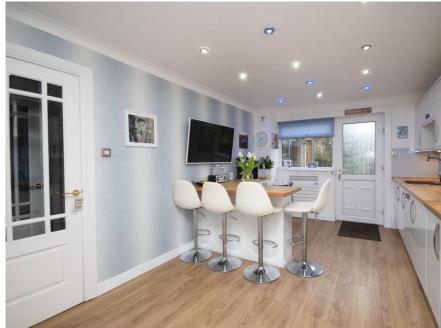

### **Property Summary**

Next Home are delighted to bring to the market this spacious 4 bedroom detached villa situated in the popular coastal town of Carnoustie.

The property is ideally located and sits on a large corner plot with accommodation set over 2 levels comprising: Vestibule, entrance hall with under-stair storage, w/c, spacious lounge with ample room for free-standing furniture with French doors leading to an additional and versatile room which can be used for a dining room/sitting room with sliding doors leading to the garden, kitchen with breakfast bar, fitted oven/grill, washing machine, 4 ring gas hob and space for an American style fridge freezer, 4 double bedrooms , 3 of which have built in storage with the principal bedroom benefitting from a shower room with washhand basin and modern bathroom with a 4 piece white suite.

#### VESTIBULE

5' 2" x 4' 2" (1.57m x 1.27m)

HALL

7' 2" x 5' 7" (2.18m x 1.7m)

KITCHEN/BREAKFAST ROOM

19' 9" x 10' 1" (6.02m x 3.07m)

LOUNGE

19' 7" x 10' 5" (5.97m x 3.18m)