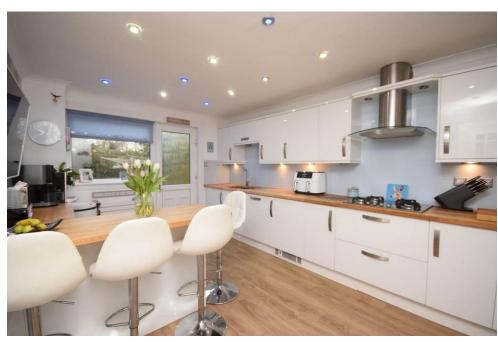

### **Property Summary**

Next Home are delighted to bring to the market this spacious 4 bedroom detached villa situated in the popular coastal town of Carnoustie.

The property is ideally located and sits on a large corner plot with accommodation set over 2 levels comprising: Vestibule, entrance hall with under-stair storage, w/c, spacious lounge with ample room for free-standing furniture with French doors leading to an additional and versatile room which can be used for a dining room/sitting room with sliding doors leading to the garden, kitchen with breakfast bar, fitted oven/grill, washing machine, 4 ring gas hob and space for an American style fridge freezer, 4 double bedrooms , 3 of which have built in storage with the principal bedroom benefitting from a shower room with washhand basin and modern bathroom with a 4 piece white suite.