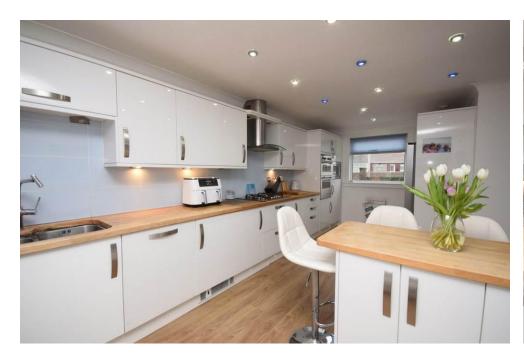

### **Property Summary**

Next Home are delighted to bring to the market this spacious 4 bedroom detached villa situated in the popular coastal town of Carnoustie.

The property is ideally located and sits on a large corner plot with accommodation set over 2 levels comprising: Vestibule, entrance hall with under-stair storage, w/c, spacious lounge with ample room for free-standing furniture with French doors leading to an additional and versatile room which can be used for a dining room/sitting room with sliding doors leading to the garden, kitchen with breakfast bar, fitted oven/grill, washing machine, 4 ring gas hob and space for an American style fridge freezer, 4 double bedrooms , 3 of which have built in storage with the principal bedroom benefitting from a shower room with washhand basin and modern bathroom with a 4 piece white suite.