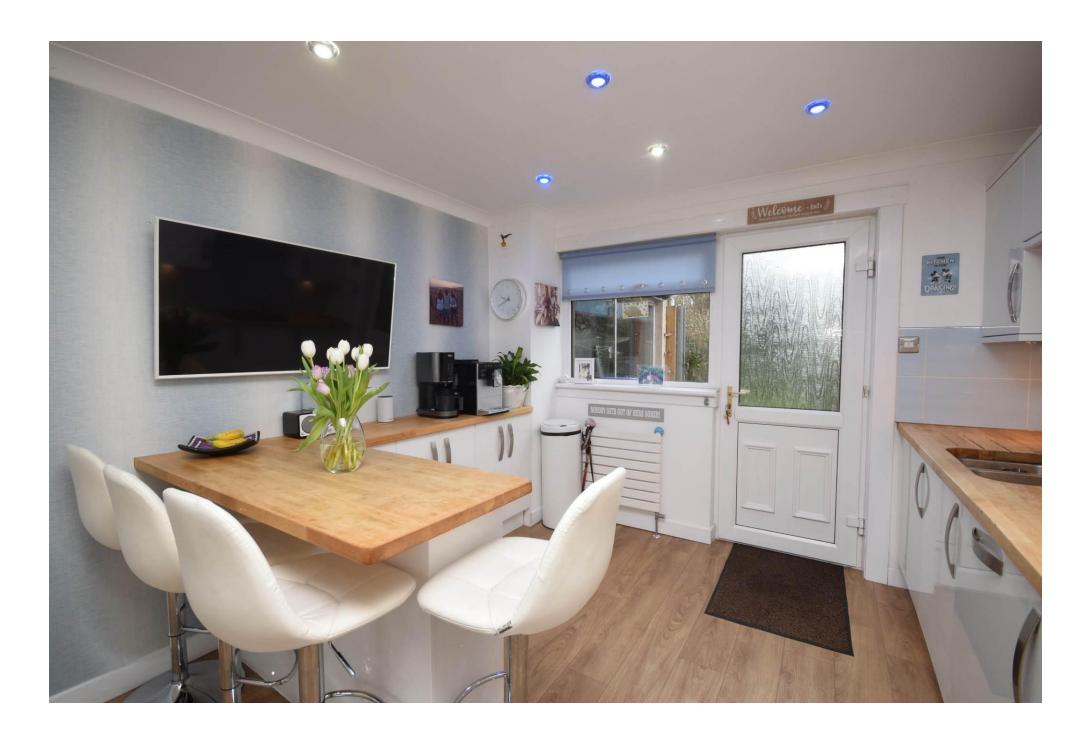

### **Property Summary**

Next Home are delighted to bring to the market this spacious 4 bedroom detached villa situated in the popular coastal town of Carnoustie.

The property is ideally located and sits on a large corner plot with accommodation set over 2 levels comprising: Vestibule, entrance hall with under-stair storage, w/c, spacious lounge with ample room for free-standing furniture with French doors leading to an additional and versatile room which can be used for a dining room/sitting room with sliding doors leading to the garden, kitchen with breakfast bar, fitted oven/grill, washing machine, 4 ring gas hob and space for an American style fridge freezer, 4 double bedrooms , 3 of which have built in storage with the principal bedroom benefitting from a shower room with washhand basin and modern bathroom with a 4 piece white suite.

#### VESTIBULE

5' 2" x 4' 2" (1.57m x 1.27m)

HALL

7' 2" x 5' 7" (2.18m x 1.7m)

KITCHEN/BREAKFAST ROOM

19' 9" x 10' 1" (6.02m x 3.07m)

LOUNGE

19' 7" x 10' 5" (5.97m x 3.18m)