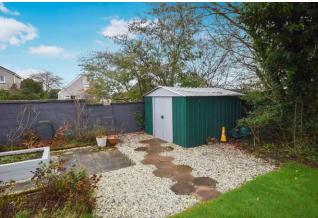

There is a large driveway to the front of the property that is fully gravelled and leads to a single garage.

The rear garden is fully enclosed with mature shrubbery to the borders with a large wrap around garden with a large lawn, large decking area which is ideal for hosting and relaxing all year round. There is also a side garden with raised bedding and a patio. It also gives the opportunity for further off-street parking and to extend the property further.

## Key property features

- **У** Large corner plot
- 4 double bedrooms
- ✓ Modern 4 piece bathroom suite
- ✓ Modern breakfasting kitchen
- **У** Large private garden
- **У** Large attic space
- **♥** Good storage
- ✓ Popular residential area
- ✓ Ideal family home
- **♥** Close to good schooling