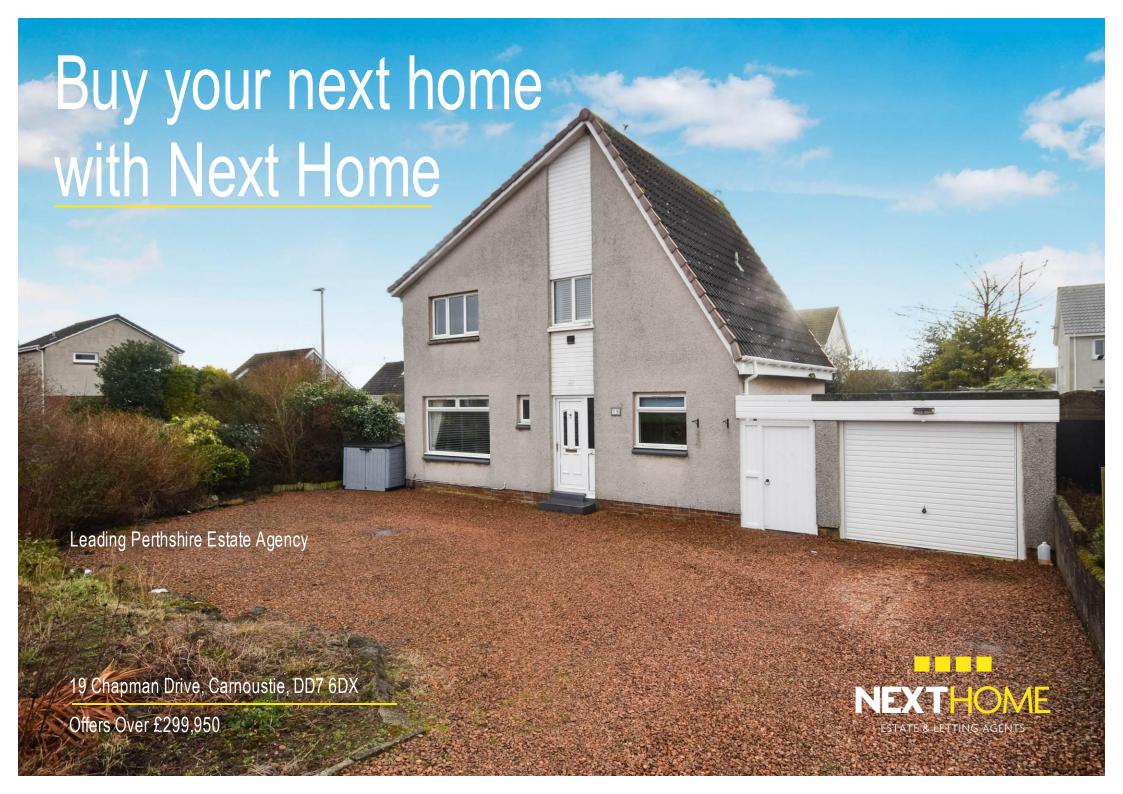

### **Property Summary**

Next Home are delighted to bring to the market this spacious 4 bedroom detached villa situated in the popular coastal town of Carnoustie.

The property is ideally located and sits on a large corner plot with accommodation set over 2 levels comprising: Vestibule, entrance hall with under-stair storage, w/c, spacious lounge with ample room for free-standing furniture with French doors leading to an additional and versatile room which can be used for a dining room/sitting room with sliding doors leading to the garden, kitchen with breakfast bar, fitted oven/grill, washing machine, 4 ring gas hob and space for an American style fridge freezer, 4 double bedrooms , 3 of which have built in storage with the principal bedroom benefitting from a shower room with washhand basin and modern bathroom with a 4 piece white suite.

There is a large driveway to the front of the property that is fully gravelled and leads to a single garage.

The rear garden is fully enclosed with mature shrubbery to the borders with a large wrap around garden with a large lawn, large decking area which is ideal for hosting and relaxing all year round. There is also a side garden with raised bedding and a patio. It also gives the opportunity for further off-street parking and to extend the property further.

Gas central heating and double glazing throughout.