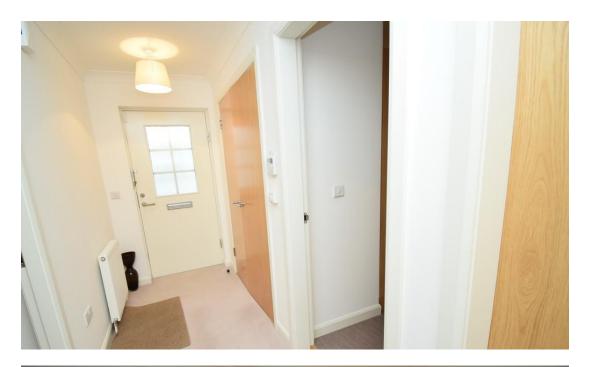

The spacious accommodation comprises entrance hall with double storage cupboard; bright lounge with front facing windows; modern kitchen with integrated oven, hob, extractor, fridge, freezer and dishwasher; shower room with white suite; large Principal bedroom with excellent storage and en-suite bathroom with separate shower together a further double bedroom with mirrored wardrobe.