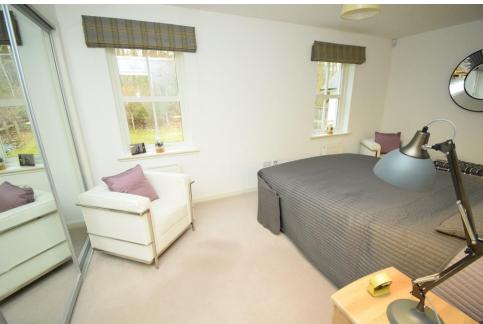

The spacious accommodation comprises entrance hall with double storage cupboard; bright lounge with front facing windows; modern kitchen with integrated oven, hob, extractor, fridge, freezer and dishwasher; shower room with white suite; large Principal bedroom with excellent storage and en-suite bathroom with separate shower together a further double bedroom with mirrored wardrobe.