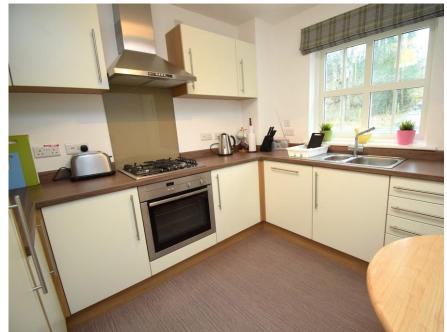

The spacious accommodation comprises entrance hall with double storage cupboard; bright lounge with front facing windows; modern kitchen with integrated oven, hob, extractor, fridge, freezer and dishwasher; shower room with white suite; large Principal bedroom with excellent storage and en-suite bathroom with separate shower together a further double bedroom with mirrored wardrobe.