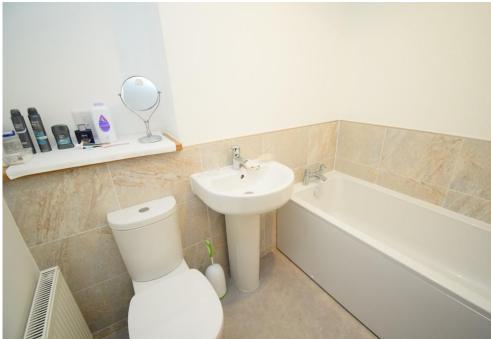

The spacious accommodation comprises entrance hall with double storage cupboard; bright lounge with front facing windows; modern kitchen with integrated oven, hob, extractor, fridge, freezer and dishwasher; shower room with white suite; large Principal bedroom with excellent storage and en-suite bathroom with separate shower together a further double bedroom with mirrored wardrobe.