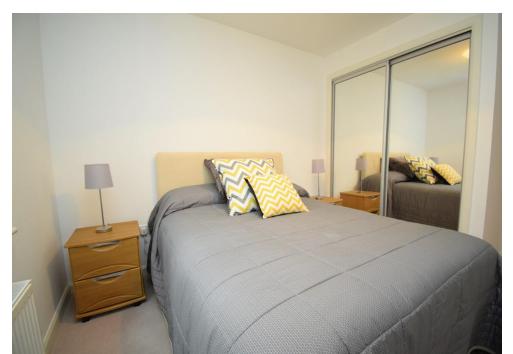

The spacious accommodation comprises entrance hall with double storage cupboard; bright lounge with front facing windows; modern kitchen with integrated oven, hob, extractor, fridge, freezer and dishwasher; shower room with white suite; large Principal bedroom with excellent storage and en-suite bathroom with separate shower together a further double bedroom with mirrored wardrobe.

Please note the furniture is available by separate negotiation.