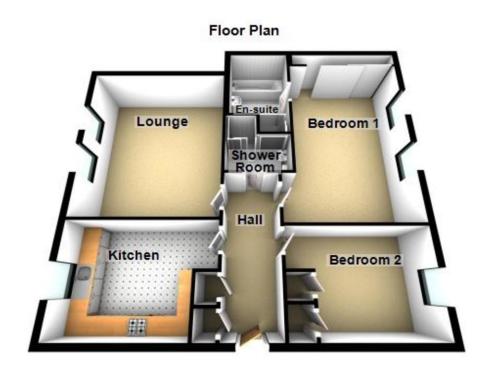

# Floorplans

### Property Room Sizes

#### HALL

LOUNGE

14'0" x 12'2" (4.27m x 3.71m)

KITCHEN

12'0" x 9' 2" (3.66m x 2.79m)

**SHOWER ROOM** 

7' 3" x 5' 10" (2.21m x 1.78m)

**BEDROOM** 

16' 4" x 11' 8" (4.98m x 3.56m)

**EN-SUITE BATHROOM** 

9' 10" x 5' 6" (3m x 1.68m)

BEDROOM 2

11' 10" x 9' 2" (3.61m x 2.79m)

PLEASE NOTE: These particulars whilst believed to be accurate are set out as a general outline only for guidance and do not constitute any part of an offer or contract intending, purchasers should not rely on them as statements or representations of fact, but must satisfy themselves by inspection or otherwise as to their accuracy. No person in this firm's employment has the authority to make or give representation or warranty in respect of the property. All roomsizes are approximate and for general guidance only. They cannot be relied upon for fitting carpets, fumiture etc.