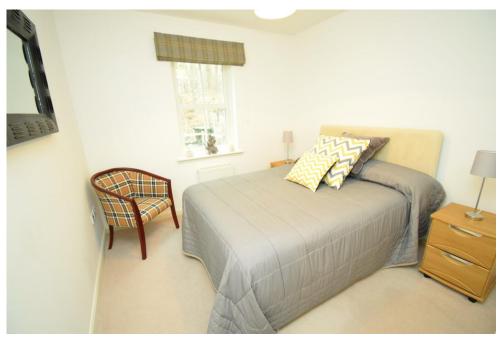

The spacious accommodation comprises entrance hall with double storage cupboard; bright lounge with front facing windows; modern kitchen with integrated oven, hob, extractor, fridge, freezer and dishwasher; shower room with white suite; large Principal bedroom with excellent storage and en-suite bathroom with separate shower together a further double bedroom with mirrored wardrobe.