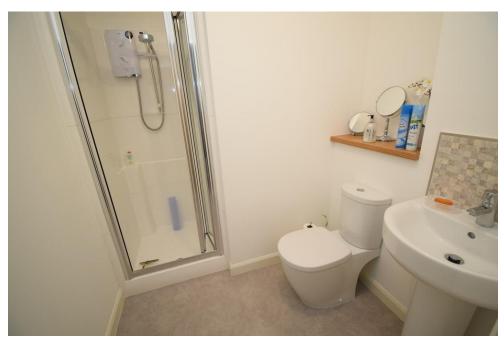

The spacious accommodation comprises entrance hall with double storage cupboard; bright lounge with front facing windows; modern kitchen with integrated oven, hob, extractor, fridge, freezer and dishwasher; shower room with white suite; large Principal bedroom with excellent storage and en-suite bathroom with separate shower together a further double bedroom with mirrored wardrobe.