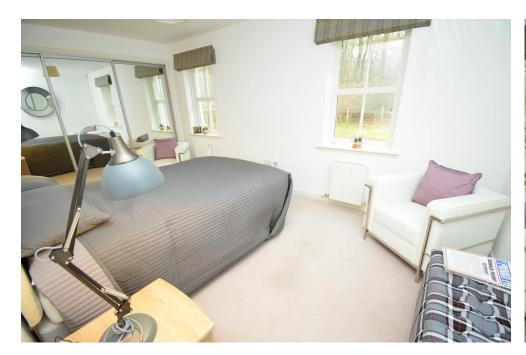

The spacious accommodation comprises entrance hall with double storage cupboard; bright lounge with front facing windows; modern kitchen with integrated oven, hob, extractor, fridge, freezer and dishwasher; shower room with white suite; large Principal bedroom with excellent storage and en-suite bathroom with separate shower together a further double bedroom with mirrored wardrobe.