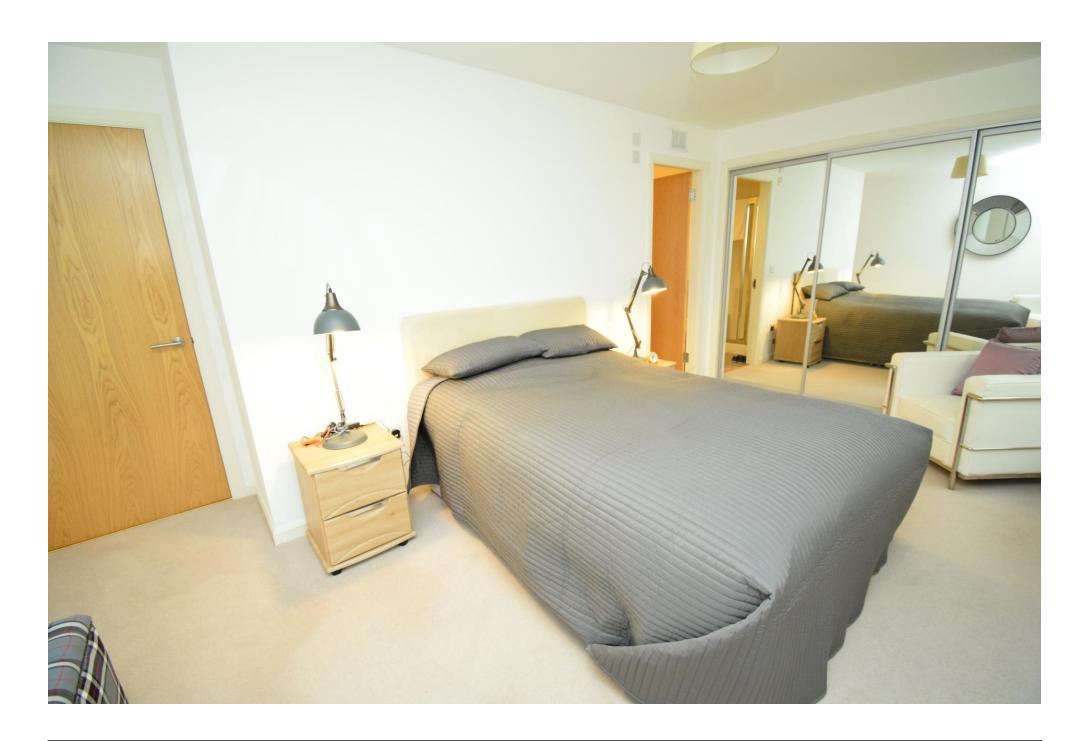

The spacious accommodation comprises entrance hall with double storage cupboard; bright lounge with front facing windows; modern kitchen with integrated oven, hob, extractor, fridge, freezer and dishwasher; shower room with white suite; large Principal bedroom with excellent storage and en-suite bathroom with separate shower together a further double bedroom with mirrored wardrobe.