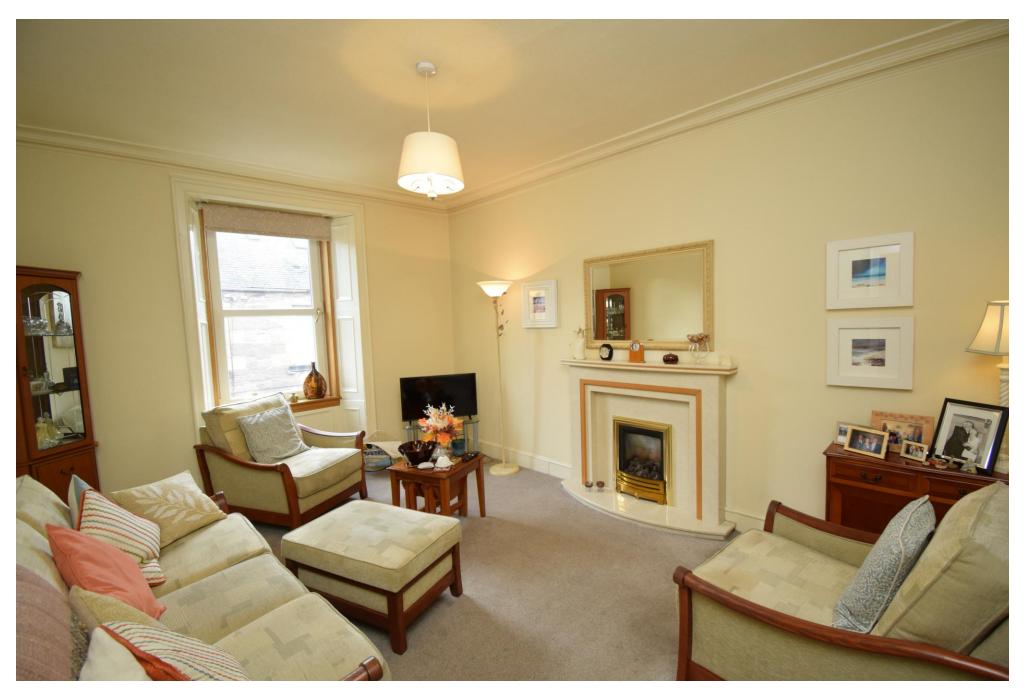

The accommodation comprises entrance hall with storage cupboard, large kitchen/diner with pantry store and space for appliances; spacious and bright lounge; 2 double bedrooms and shower room with white suite and shower over the bath.

#### **LOUNGE**

11' 2" x 16' 1" (3.4m x 4.9m)