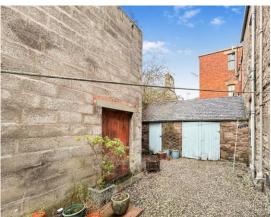

There is double glazing and gas central heating throughout.

To the rear of the property is a communal strip of garden with drying area. The main front door from James Street is shared with three other properties. Early viewing is highly recommended to appreciate the accommodation on offer.