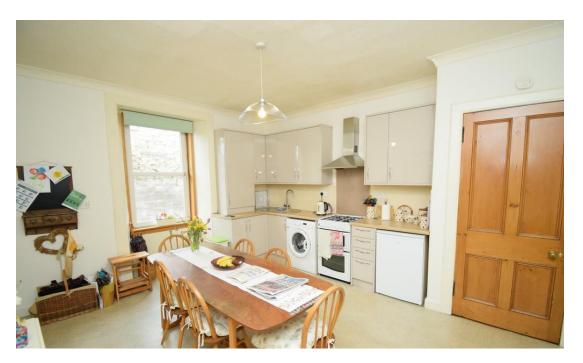

The accommodation comprises entrance hall with storage cupboard, large kitchen/diner with pantry store and space for appliances; spacious and bright lounge; 2 double bedrooms and shower room with white suite and shower over the bath.

#### KITCHEN/DINER

13' 6" x 14' 9" (4.11m x 4.5m)