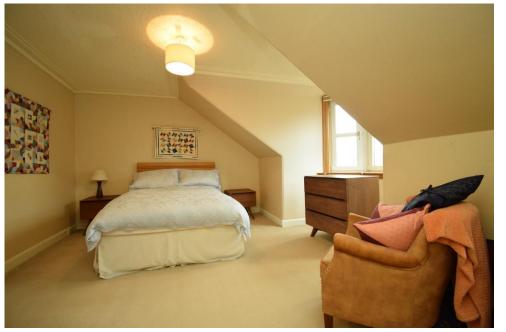

The accommodation comprises entrance hall with storage cupboard, large kitchen/diner with pantry store and space for appliances; spacious and bright lounge; 2 double bedrooms and shower room with white suite and shower over the bath.

Lounge

Lounge

Entrance Hall

Upstairs Hall

Bed 2

#### **BEDROOM 1**

11' 2" x 16' 5" (3.4m x 5m)

#### BEDROOM 2

17' 9" x 14' 8" (5.41m x 4.47m)

PLEASE NOTE: These particulars whilst believed to be accurate are set out as a general outline only for guidance and do not constitute any part of an offer or contract intending, purchasers should not rely on them as statements or representations of fact, but must satisfy themselves by inspection or otherwise as to their accuracy. No person in this firm's employment has the authority to make or give representation or warranty in respect of the property. All room sizes are approximate and for general guidance only. They cannot be relied upon for fitting carpets, fumiture etc.