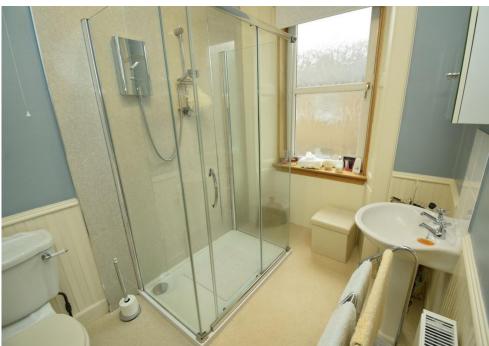

The accommodation comprises entrance hall with storage cupboard, large kitchen/diner with pantry store and space for appliances; spacious and bright lounge; 2 double bedrooms and shower room with white suite and shower over the bath.

#### **SHOWER ROOM**

6'3" x 7'6" (1.91m x 2.29m)