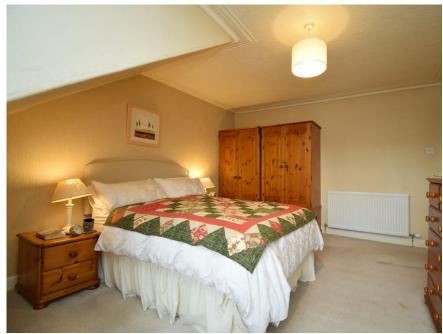

The accommodation comprises entrance hall with storage cupboard, large kitchen/diner with pantry store and space for appliances; spacious and bright lounge; 2 double bedrooms and shower room with white suite and shower over the bath.

#### **BEDROOM 1**

11' 2" x 16' 5" (3.4m x 5m)

#### BEDROOM 2

17' 9" x 14' 8" (5.41m x 4.47m)

PLEASE NOTE: These particulars whilst believed to be accurate are set out as a general outline only for guidance and do not constitute any part of an offer or contract intending, purchasers should not rely on them as statements or representations of fact, but must satisfy themselves by inspection or otherwise as to their accuracy. No person in this firm's employment has the authority to make or give representation or warranty in respect of the property. All room sizes are approximate and for general guidance only. They cannot be relied upon for fitting carpets, fumiture etc.