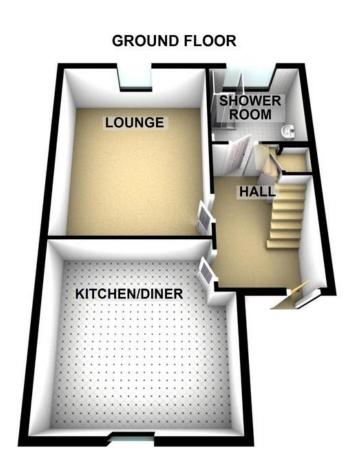

# Floorplans

#### KITCHEN/DINER

13' 6" x 14' 9" (4.11m x 4.5m)

#### **LOUNGE**

11' 2" x 16' 1" (3.4m x 4.9m)

#### **SHOWER ROOM**

6'3" x 7'6" (1.91m x 2.29m)