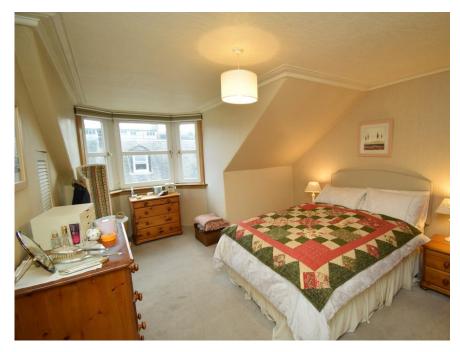

The accommodation comprises entrance hall with storage cupboard, large kitchen/diner with pantry store and space for appliances; spacious and bright lounge; 2 double bedrooms and shower room with white suite and shower over the bath.

#### **BEDROOM 1**

11' 2" x 16' 5" (3.4m x 5m)

#### BEDROOM 2

17' 9" x 14' 8" (5.41m x 4.47m)

PLEASE NOTE: These particulars whilst believed to be accurate are set out as a general outline only for guidance and do not constitute any part of an offer or contract intending, purchasers should not rely on them as statements or representations of fact, but must satisfy themselves by inspection or otherwise as to their accuracy. No person in this firm's employment has the authority to make or give representation or warranty in respect of the property. All room sizes are approximate and for general guidance only. They cannot be relied upon for fitting carpets, fumiture etc.