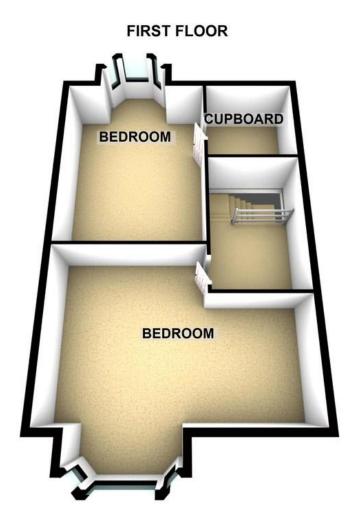

# Floorplans

#### **BEDROOM 1**

11' 2" x 16' 5" (3.4m x 5m)

#### BEDROOM 2

17' 9" x 14' 8" (5.41m x 4.47m)

PLEASE NOTE: These particulars whilst believed to be accurate are set out as a general outline only for guidance and do not constitute any part of an offer or contract intending, purchasers should not rely on them as statements or representations of fact, but must satisfy themselves by inspection or otherwise as to their accuracy. No person in this firm's employment has the authority to make or give representation or warranty in respect of the property. All room sizes are approximate and for general guidance only. They cannot be relied upon for fitting carpets, fumiture etc.