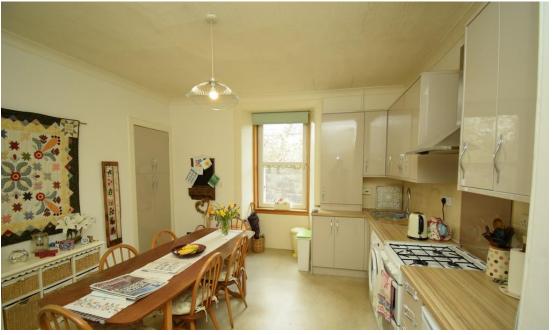

The accommodation comprises entrance hall with storage cupboard, large kitchen/diner with pantry store and space for appliances; spacious and bright lounge; 2 double bedrooms and shower room with white suite and shower over the bath.

#### KITCHEN/DINER

13' 6" x 14' 9" (4.11m x 4.5m)