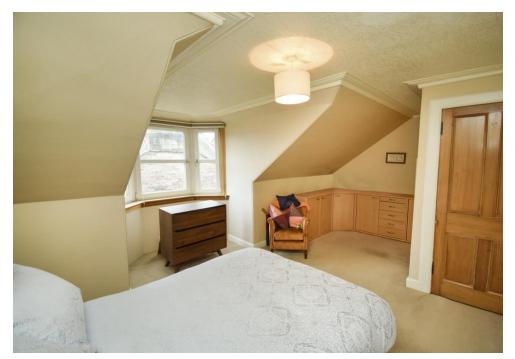

The accommodation comprises entrance hall with storage cupboard, large kitchen/diner with pantry store and space for appliances; spacious and bright lounge; 2 double bedrooms and shower room with white suite and shower over the bath.

#### **BEDROOM 1**

11' 2" x 16' 5" (3.4m x 5m)

#### BEDROOM 2

17' 9" x 14' 8" (5.41m x 4.47m)

PLEASE NOTE: These particulars whilst believed to be accurate are set out as a general outline only for guidance and do not constitute any part of an offer or contract intending, purchasers should not rely on them as statements or representations of fact, but must satisfy themselves by inspection or otherwise as to their accuracy. No person in this firm's employment has the authority to make or give representation or warranty in respect of the property. All room sizes are approximate and for general guidance only. They cannot be relied upon for fitting carpets, fumiture etc.