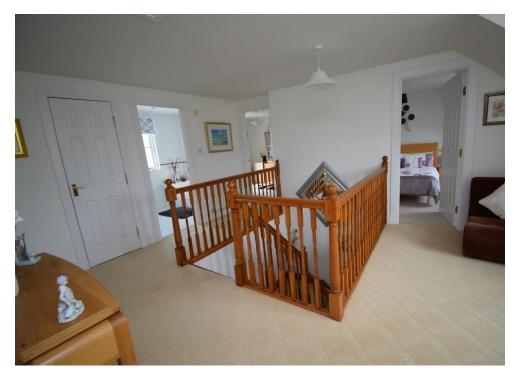

DOWNSTAIR BEDROOM

11'5" x 10'5" (3.48m x 3.18m)

LANDING

15'5" x 12'5" (4.7m x 3.78m)

PRINCIPAL BEDROOM

14' 2" x 11' 9" (4.32m x 3.58m)

**EN-SUITE SHOWER ROOM** 

6' 9" x 6' 7" (2.06m x 2.01m)