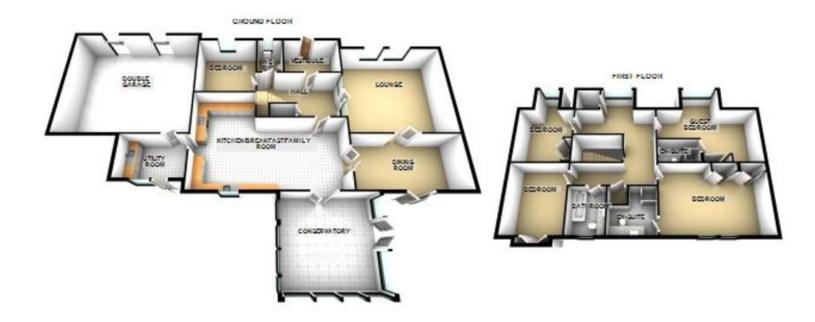

### Floorplans

### Property Room sizes

#### **ENTRANCE VESTIBULE**

6'9" x 4'5" (2.06m x 1.35m)

HALL

12' 4" x 8' 1" (3.76m x 2.46m)

WC

5'3"x4'6" (1.6m x 1.37m)

LOUNGE

15' 4" x 15' 4" (4.67m x 4.67m)

KITCHEN/BREAKFAST/FAMILY ROOM

23'5" x 10' 10" (7.14m x 3.3m)

UTILITY ROOM

7' 11" x 5' 9" (2.41m x 1.75m)

**DINING ROOM** 

15'6" x 9' 2" (4.72m x 2.79m)

**CONSERVATORY** 

15' 11" x 12' 6" (4.85m x 3.81m)

DOWNSTAIR BEDROOM

11'5" x 10'5" (3.48m x 3.18m)

LANDING

15'5" x 12'5" (4.7m x 3.78m)

PRINCIPAL BEDROOM

14' 2" x 11' 9" (4.32m x 3.58m)

**EN-SUITE SHOWER ROOM** 

6' 9" x 6' 7" (2.06m x 2.01m)