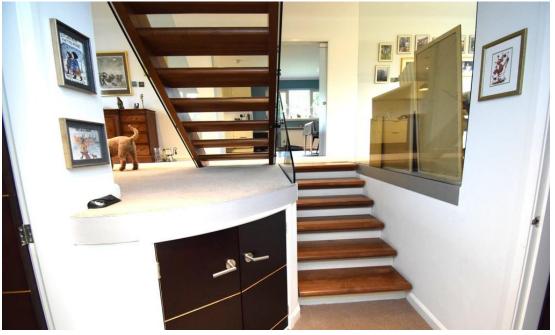

The spacious accommodation comprises reception hall and dining area with patio doors to the rear; large breakfasting kitchen fitted with bespoke Italian 'Pininfarina' kitchen incorporating integrated appliances including double oven, fridge, freezer, dishwasher and large hob together with central island; utility room with boiler cupboard and further storage cupboard. Stairs lead to lower level with boot room; modern shower room; principal bedroom with door to front, dressing area and large en-suite bathroom. On the first floor is the bright lounge with balcony and sliding doors to the sunroom/office. The second floor has a family bathroom and 4 double bedrooms, one with en-suite.