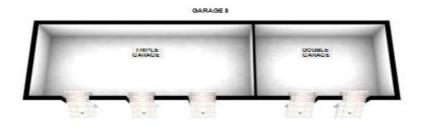

### **DOUBLE GARAGE**

19' 11" x 19' 6" (6.07m x 5.94m)

### TRIPLE GARAGE

29' 9" x 19' 6" (9.07m x 5.94m)

PLEASE NOTE: These particulars whilst believed to be accurate are set out as a general outline only for guidance and do not constitute any part of an offer or contract intending, purchasers should not rely on them as statements or representations of fact, but must satisfy themselves by inspection or otherwise as to their accuracy. No person in this firm's employment has the authority to make or give representation or warranty in respect of the property. All roomsizes are approximate and for general guidance only. They cannot be relied upon for fitting carpets, fumiture etc.