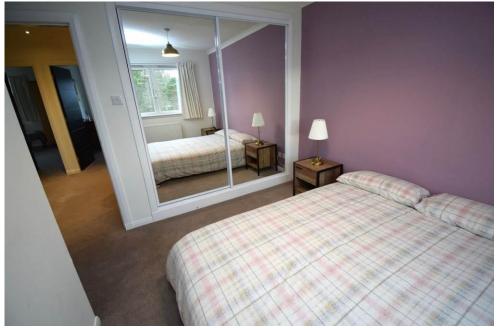

### **BEDROOM**

12' 7" x 10' 1" (3.84m x 3.07m)

### BEDROOM

11' 1" x 10' 10" (3.38m x 3.3m)

### BEDROOM

12'6" x 9' 7" (3.81m x 2.92m)

### BEDROOM

11' 2" x 8' 9" (3.4m x 2.67m)