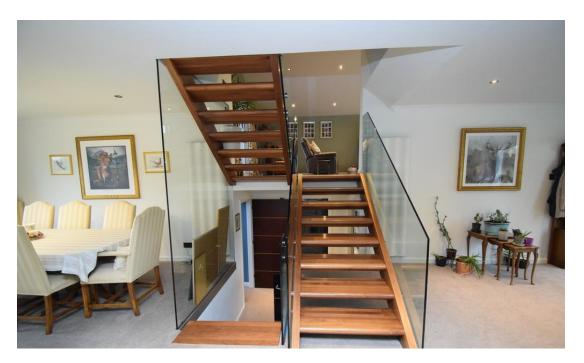

The spacious accommodation comprises reception hall and dining area with patio doors to the rear; large breakfasting kitchen fitted with bespoke Italian 'Pininfarina' kitchen incorporating integrated appliances including double oven, fridge, freezer, dishwasher and large hob together with central island; utility room with boiler cupboard and further storage cupboard. Stairs lead to lower level with boot room; modern shower room; principal bedroom with door to front, dressing area and large en-suite bathroom. On the first floor is the bright lounge with balcony and sliding doors to the sunroom/office. The second floor has a family bathroom and 4 double bedrooms, one with en-suite.