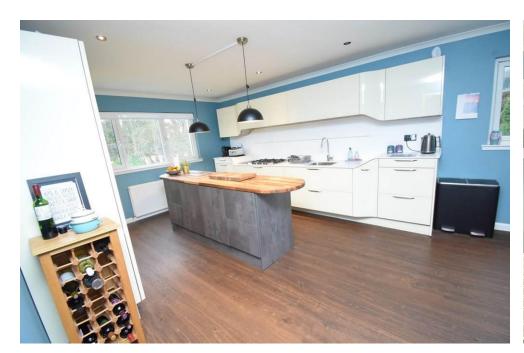

The spacious accommodation comprises reception hall and dining area with patio doors to the rear; large breakfasting kitchen fitted with bespoke Italian 'Pininfarina' kitchen incorporating integrated appliances including double oven, fridge, freezer, dishwasher and large hob together with central island; utility room with boiler cupboard and further storage cupboard. Stairs lead to lower level with boot room; modern shower room; principal bedroom with door to front, dressing area and large en-suite bathroom. On the first floor is the bright lounge with balcony and sliding doors to the sunroom/office. The second floor has a family bathroom and 4 double bedrooms, one with en-suite.

### **BREAKFASTING KITCHEN**

25' 11" x 12' 8" (7.9m x 3.86m)