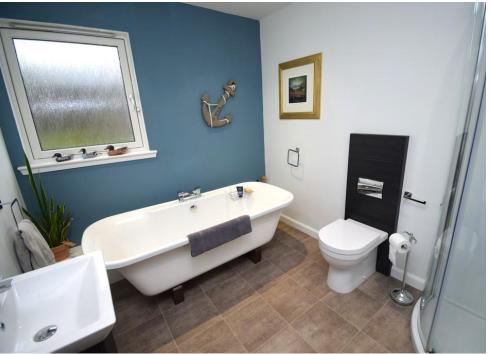

### SHOWER ROOM

8'3" x 6'3" (2.51m x 1.91m)

### **EN-SUITE BATHROOM**

9'5" x 7' 2" (2.87m x 2.18m)

### BATHROOM

9'3" x 7' 2" (2.82m x 2.18m)