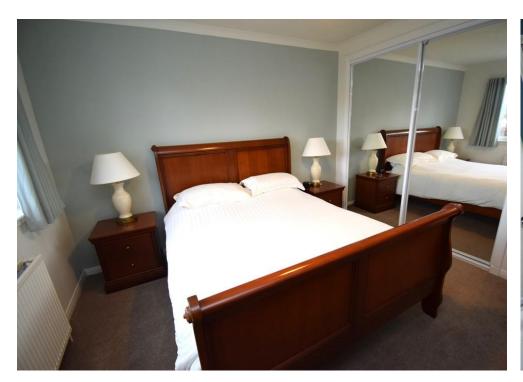

### **BEDROOM**

12' 7" x 10' 1" (3.84m x 3.07m)

### BEDROOM

11' 1" x 10' 10" (3.38m x 3.3m)

### BEDROOM

12'6" x 9' 7" (3.81m x 2.92m)

### BEDROOM

11' 2" x 8' 9" (3.4m x 2.67m)