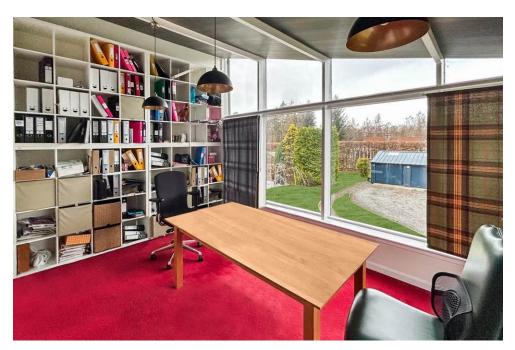

The spacious accommodation comprises reception hall and dining area with patio doors to the rear; large breakfasting kitchen fitted with bespoke Italian 'Pininfarina' kitchen incorporating integrated appliances including double oven, fridge, freezer, dishwasher and large hob together with central island; utility room with boiler cupboard and further storage cupboard. Stairs lead to lower level with boot room; modern shower room; principal bedroom with door to front, dressing area and large en-suite bathroom. On the first floor is the bright lounge with balcony and sliding doors to the sunroom/office. The second floor has a family bathroom and 4 double bedrooms, one with en-suite.

### SUN ROOM/OFFICE

16'5" x 11'8" (5m x 3.56m)