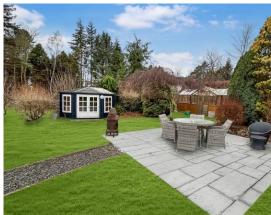

The enclosed gardens are predominantly laid to lawn with woodland area, patio area, summer house, garden room and sweeping driveway to accommodate several vehicles leading to 5 good quality car garages.