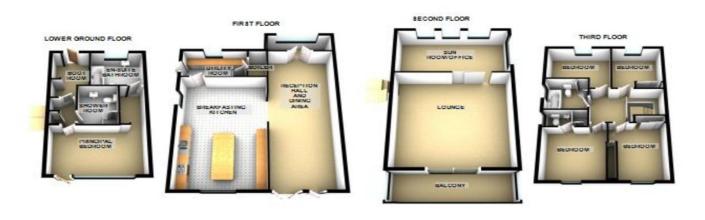

# Floorplans

The spacious accommodation comprises reception hall and dining area with patio doors to the rear; large breakfasting kitchen fitted with bespoke Italian 'Pininfarina' kitchen incorporating integrated appliances including double oven, fridge, freezer, dishwasher and large hob together with central island; utility room with boiler cupboard and further storage cupboard. Stairs lead to lower level with boot room; modern shower room; principal bedroom with door to front, dressing area and large en-suite bathroom. On the first floor is the bright lounge with balcony and sliding doors to the sunroom/office. The second floor has a family bathroom and 4 double bedrooms, one with en-suite.