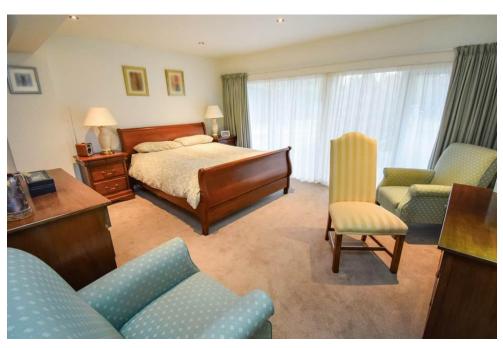

### PRINCIPAL BEDROOM

15'4" x 13'1" (4.67m x 3.99m)

The spacious accommodation comprises reception hall and dining area with patio doors to the rear; large breakfasting kitchen fitted with bespoke Italian 'Pininfarina' kitchen incorporating integrated appliances including double oven, fridge, freezer, dishwasher and large hob together with central island; utility room with boiler cupboard and further storage cupboard. Stairs lead to lower level with boot room; modern shower room; principal bedroom with door to front, dressing area and large en-suite bathroom. On the first floor is the bright lounge with balcony and sliding doors to the sunroom/office. The second floor has a family bathroom and 4 double bedrooms, one with en-suite.