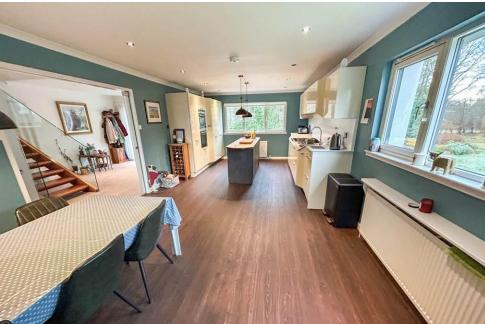

The spacious accommodation comprises reception hall and dining area with patio doors to the rear; large breakfasting kitchen fitted with bespoke Italian 'Pininfarina' kitchen incorporating integrated appliances including double oven, fridge, freezer, dishwasher and large hob together with central island; utility room with boiler cupboard and further storage cupboard. Stairs lead to lower level with boot room; modern shower room; principal bedroom with door to front, dressing area and large en-suite bathroom. On the first floor is the bright lounge with balcony and sliding doors to the sunroom/office. The second floor has a family bathroom and 4 double bedrooms, one with en-suite.

### RECEPTION HALL AND DINING AREA

32' 7" x 10' 7" (9.93m x 3.23m)