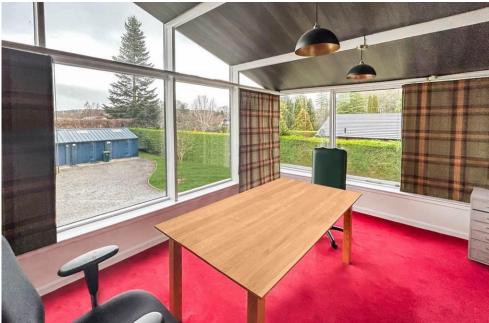

The spacious accommodation comprises reception hall and dining area with patio doors to the rear; large breakfasting kitchen fitted with bespoke Italian 'Pininfarina' kitchen incorporating integrated appliances including double oven, fridge, freezer, dishwasher and large hob together with central island; utility room with boiler cupboard and further storage cupboard. Stairs lead to lower level with boot room; modern shower room; principal bedroom with door to front, dressing area and large en-suite bathroom. On the first floor is the bright lounge with balcony and sliding doors to the sunroom/office. The second floor has a family bathroom and 4 double bedrooms, one with en-suite.

### SUN ROOM/OFFICE

16'5" x 11'8" (5m x 3.56m)