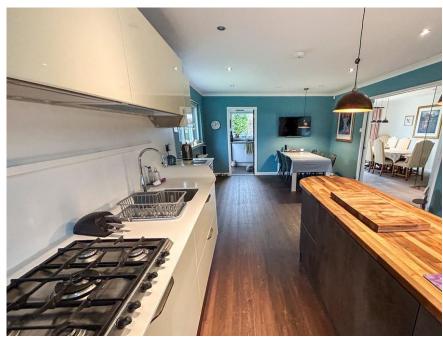

The spacious accommodation comprises reception hall and dining area with patio doors to the rear; large breakfasting kitchen fitted with bespoke Italian 'Pininfarina' kitchen incorporating integrated appliances including double oven, fridge, freezer, dishwasher and large hob together with central island; utility room with boiler cupboard and further storage cupboard. Stairs lead to lower level with boot room; modern shower room; principal bedroom with door to front, dressing area and large en-suite bathroom. On the first floor is the bright lounge with balcony and sliding doors to the sunroom/office. The second floor has a family bathroom and 4 double bedrooms, one with en-suite.

### **BREAKFASTING KITCHEN**

25' 11" x 12' 8" (7.9m x 3.86m)