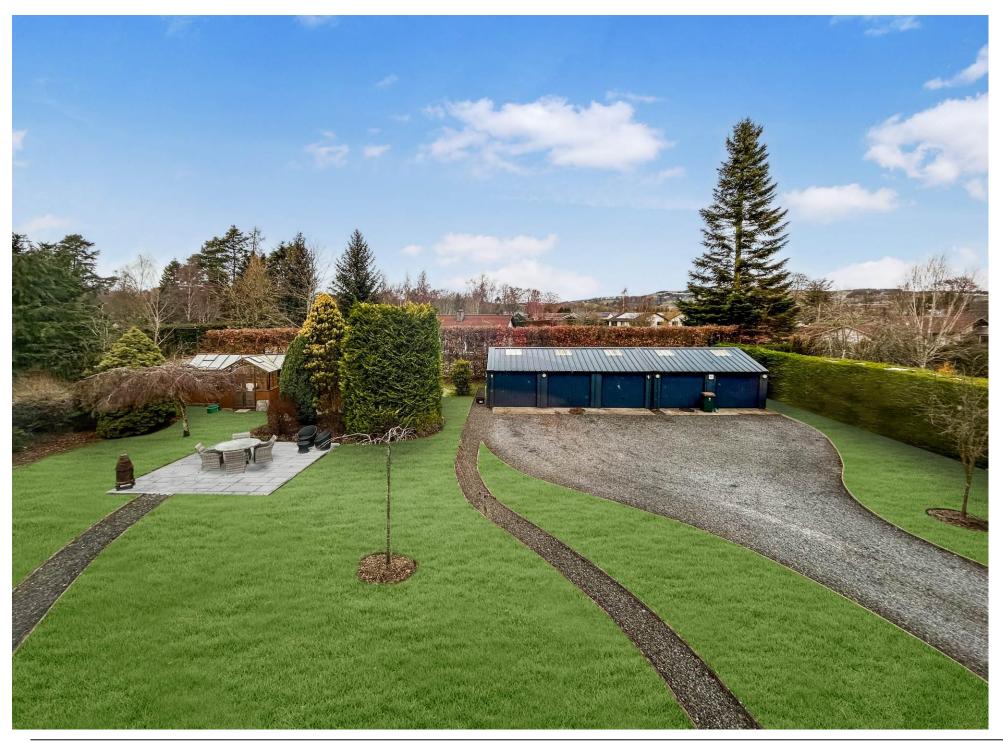

The enclosed gardens are predominantly laid to lawn with woodland area, patio area, summer house, garden room and sweeping driveway to accommodate several vehicles leading to 5 good quality car garages.

## Key property features

- Executive Detached Family Villa
- ❤ Private Enclosed Gardens Extending to 1.3 Acres
- ✓ Open Plan Living Accommodation
- ✓ Modern Breakfasting Kitchen
- ✓ Lounge with Balcony and Apex Ceiling
- **❤** Sunroom/Office with lovely views
- 5 Double Bedrooms
- **❤** Shower Room, Bathroom and 2 En-Suites
- ✓ Boot Room and Utility Room
- ✓ 5 High Specification Garages and Large Sweeping