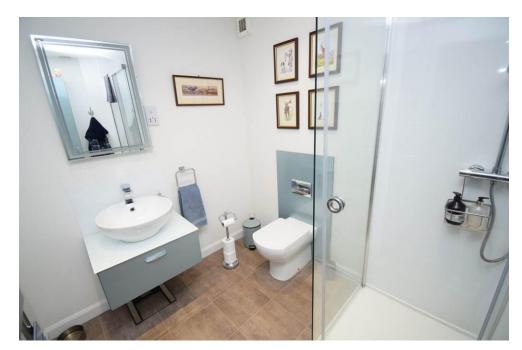

### SHOWER ROOM

8'3" x 6'3" (2.51m x 1.91m)

The spacious accommodation comprises reception hall and dining area with patio doors to the rear; large breakfasting kitchen fitted with bespoke Italian 'Pininfarina' kitchen incorporating integrated appliances including double oven, fridge, freezer, dishwasher and large hob together with central island; utility room with boiler cupboard and further storage cupboard. Stairs lead to lower level with boot room; modern shower room; principal bedroom with door to front, dressing area and large en-suite bathroom. On the first floor is the bright lounge with balcony and sliding doors to the sunroom/office. The second floor has a family bathroom and 4 double bedrooms, one with en-suite.