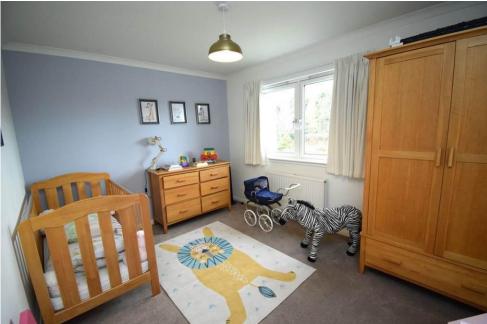

The spacious accommodation comprises reception hall and dining area with patio doors to the rear; large breakfasting kitchen fitted with bespoke Italian 'Pininfarina' kitchen incorporating integrated appliances including double oven, fridge, freezer, dishwasher and large hob together with central island; utility room with boiler cupboard and further storage cupboard. Stairs lead to lower level with boot room; modern shower room; principal bedroom with door to front, dressing area and large en-suite bathroom. On the first floor is the bright lounge with balcony and sliding doors to the sunroom/office. The second floor has a family bathroom and 4 double bedrooms, one with en-suite.