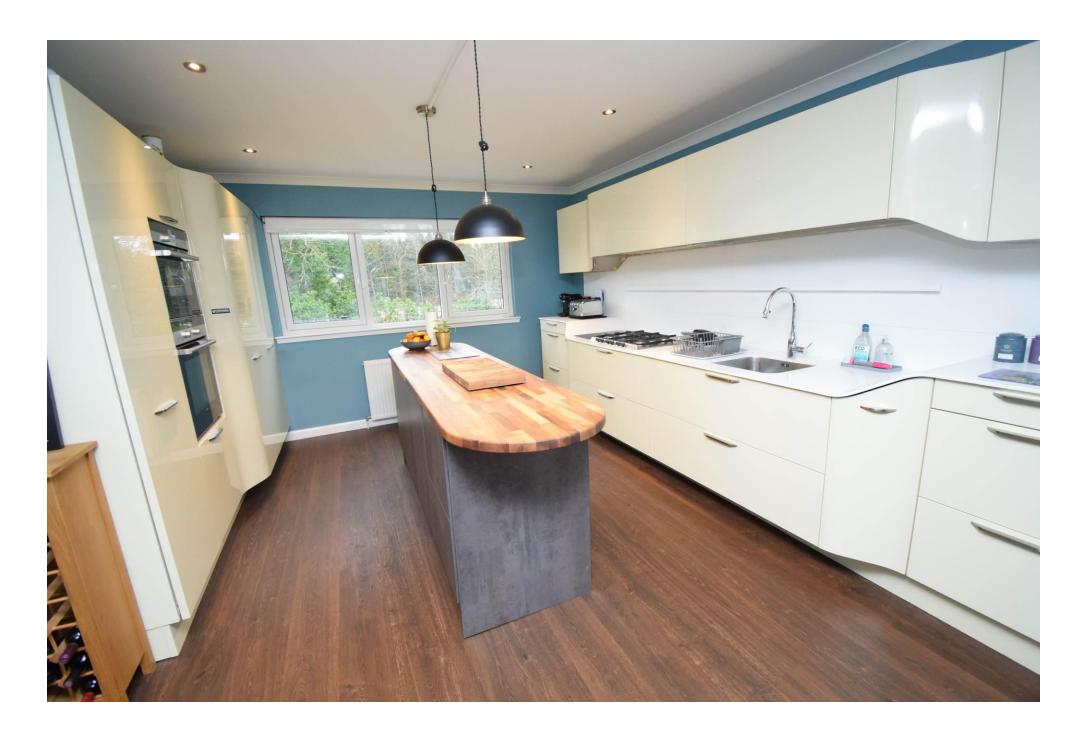

The spacious accommodation comprises reception hall and dining area with patio doors to the rear; large breakfasting kitchen fitted with bespoke Italian 'Pininfarina' kitchen incorporating integrated appliances including double oven, fridge, freezer, dishwasher and large hob together with central island; utility room with boiler cupboard and further storage cupboard. Stairs lead to lower level with boot room; modern shower room; principal bedroom with door to front, dressing area and large en-suite bathroom. On the first floor is the bright lounge with balcony and sliding doors to the sunroom/office. The second floor has a family bathroom and 4 double bedrooms, one with en-suite.

### **BREAKFASTING KITCHEN**

25' 11" x 12' 8" (7.9m x 3.86m)