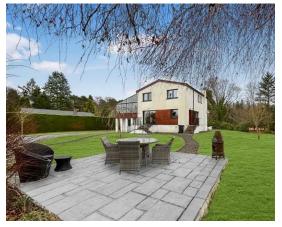

The enclosed gardens are predominantly laid to lawn with woodland area, patio area, summer house, garden room and sweeping driveway to accommodate several vehicles leading to 5 good quality car garages.