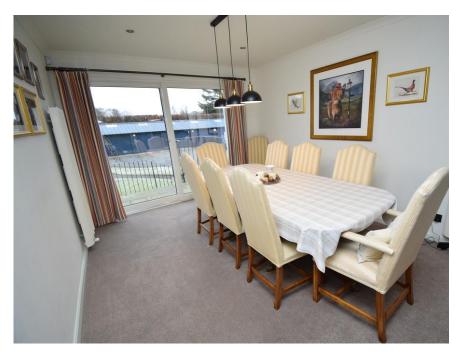

The spacious accommodation comprises reception hall and dining area with patio doors to the rear; large breakfasting kitchen fitted with bespoke Italian 'Pininfarina' kitchen incorporating integrated appliances including double oven, fridge, freezer, dishwasher and large hob together with central island; utility room with boiler cupboard and further storage cupboard. Stairs lead to lower level with boot room; modern shower room; principal bedroom with door to front, dressing area and large en-suite bathroom. On the first floor is the bright lounge with balcony and sliding doors to the sunroom/office. The second floor has a family bathroom and 4 double bedrooms, one with en-suite.

### RECEPTION HALL AND DINING AREA

32' 7" x 10' 7" (9.93m x 3.23m)