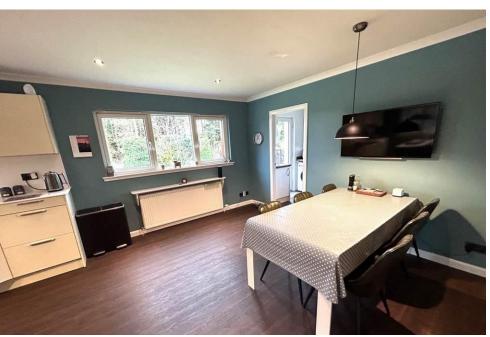

### RECEPTION HALL AND DINING AREA

32' 7" x 10' 7" (9.93m x 3.23m)

### **BREAKFASTING KITCHEN**

25' 11" x 12' 8" (7.9m x 3.86m)