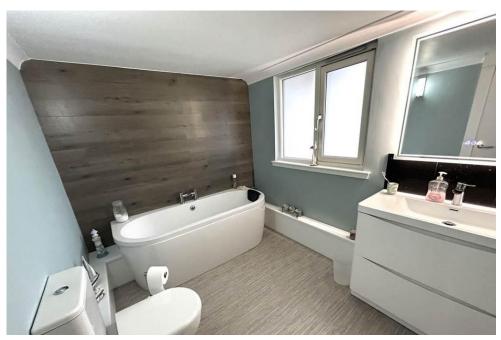

### **EN-SUITE BATHROOM**

9'5" x 7' 2" (2.87m x 2.18m)

The spacious accommodation comprises reception hall and dining area with patio doors to the rear; large breakfasting kitchen fitted with bespoke Italian 'Pininfarina' kitchen incorporating integrated appliances including double oven, fridge, freezer, dishwasher and large hob together with central island; utility room with boiler cupboard and further storage cupboard. Stairs lead to lower level with boot room; modern shower room; principal bedroom with door to front, dressing area and large en-suite bathroom. On the first floor is the bright lounge with balcony and sliding doors to the sunroom/office. The second floor has a family bathroom and 4 double bedrooms, one with en-suite.