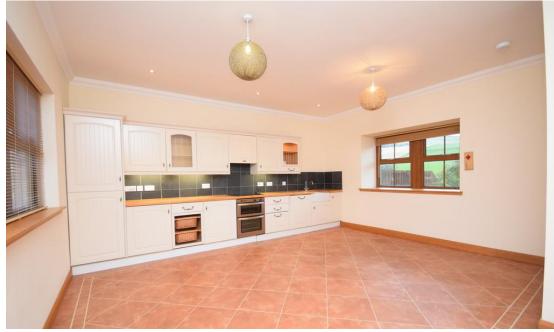

## Property Summary

Next Home are delighted to bring to the market this spacious 4 bedroom steading situated just outside the market town of Alyth.

The property would make the ideal family home with accommodation set over 2 levels comprising: A welcoming entrance hall, spacious lounge with space for a variety of free-standing furniture and direct access to the garden, open plan kitchen/dining room with room for a table and chairs, utility room and w/c are all located on the ground floor.

#### Property Room sizes

**ENTRANCE HALL** 

14' 11" x 10' 6" (4.55m x 3.2m)

W/C

6' 3" x 4' 7" (1.91m x 1.4m)

LOUNGE

25' 8" x 14' 5" (7.82m x 4.39m)

KITCHEN/DINER

17' x 16' 1" (5.18m x 4.9m)

UTILITY ROOM

12' 1" x 4' 7" (3.68m x 1.4m)

LANDING

**BEDROOM** 

16' 7" x 12' 5" (5.05m x 3.78m)

**ENSUITE** 

6' 2" x 2' 8" (1.88m x 0.81m)