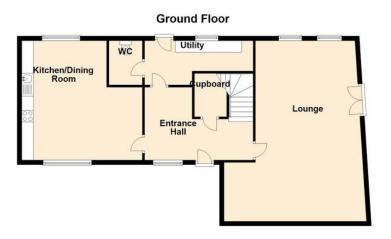

## Floorplans

## Property Summary

Next Home are delighted to bring to the market this spacious 4 bedroom steading situated just outside the market town of Alyth.

The property would make the ideal family home with accommodation set over 2 levels comprising: A welcoming entrance hall, spacious lounge with space for a variety of free-standing furniture and direct access to the garden, open plan kitchen/dining room with room for a table and chairs, utility room and w/c are all located on the ground floor.

#### Property Room sizes

**ENTRANCE HALL** 

14' 11" x 10' 6" (4.55m x 3.2m)

W/C

6' 3" x 4' 7" (1.91m x 1.4m)

LOUNGE

25' 8" x 14' 5" (7.82m x 4.39m)

KITCHEN/DINER

17' x 16' 1" (5.18m x 4.9m)

UTILITY ROOM

12' 1" x 4' 7" (3.68m x 1.4m)

LANDING

**BEDROOM** 

16' 7" x 12' 5" (5.05m x 3.78m)

**ENSUITE** 

6' 2" x 2' 8" (1.88m x 0.81m)