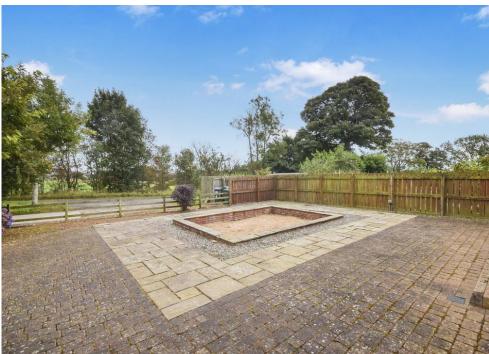

There is also a 4 piece bathroom suite. The property occupies a generous sized plot which is mainly laid to lawn for ease of maintenance, large patio area ideal for hosting and relaxing in the summer months and a carport for 2 cars.