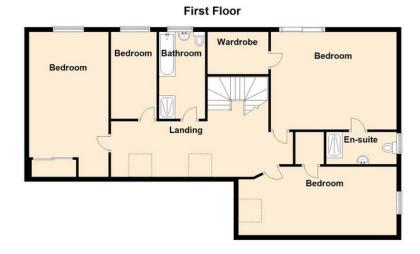

## Floorplans

The 1st floor is accessed by an oak stairwell and leads to a spacious landing which gives access to 4 bedrooms, 3 of which are double bedrooms with built in wardrobes and a principal bedroom benefiting from a walk-in wardrobe, en-suite shower room and a Juliet balcony with lovely countryside views.

There is also a 4 piece bathroom suite. The property occupies a generous sized plot which is mainly laid to lawn for ease of maintenance, large patio area ideal for hosting and relaxing in the summer months and a carport for 2 cars.

DRESSING ROOM

BEDROOM

18' 8" x 10' 7" (5.69m x 3.23m)

BEDROOM

17' 8" x 11' 0" (5.38m x 3.35m)

**BEDROOM** 

11' 1" x 6' 6" (3.38m x 1.98m)

**BATHROOM** 

11' x 6' 5" (3.35m x 1.96m)

PLEASE NOTE: These particulars whilst believed to be accurate are set out as a general outline only for guidance and do not constitute any part of an offer or contract intending, purchasers should not rely on them as statements or representations of fact, but must satisfy themselves by inspection or otherwise as to their accuracy. No person in this firm's employment has the authority to make or give representation or warranty in respect of the property. All roomsizes are approximate and for general guidance only. They cannot be relied upon for fitting carpets, fumiture etc.