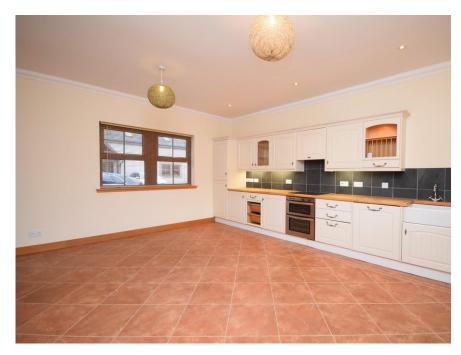

## Property Summary

Next Home are delighted to bring to the market this spacious 4 bedroom steading situated just outside the market town of Alyth.

The property would make the ideal family home with accommodation set over 2 levels comprising: A welcoming entrance hall, spacious lounge with space for a variety of free-standing furniture and direct access to the garden, open plan kitchen/dining room with room for a table and chairs, utility room and w/c are all located on the ground floor.

#### Property Room sizes

**ENTRANCE HALL** 

14' 11" x 10' 6" (4.55m x 3.2m)

W/C

6' 3" x 4' 7" (1.91m x 1.4m)

LOUNGE

25' 8" x 14' 5" (7.82m x 4.39m)

KITCHEN/DINER

17' x 16' 1" (5.18m x 4.9m)

UTILITY ROOM

12' 1" x 4' 7" (3.68m x 1.4m)

LANDING

**BEDROOM** 

16' 7" x 12' 5" (5.05m x 3.78m)

**ENSUITE** 

6' 2" x 2' 8" (1.88m x 0.81m)