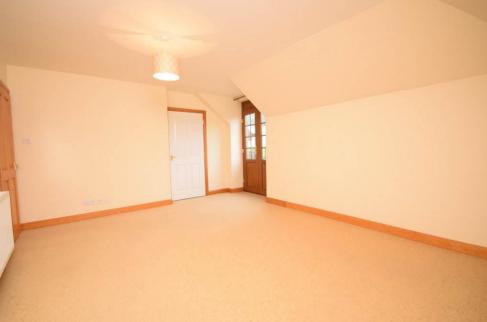

The 1st floor is accessed by an oak stairwell and leads to a spacious landing which gives access to 4 bedrooms, 3 of which are double bedrooms with built in wardrobes and a principal bedroom benefiting from a walk-in wardrobe, en-suite shower room and a Juliet balcony with lovely countryside views.

17' x 16' 1" (5.18m x 4.9m)

UTILITY ROOM

12' 1" x 4' 7" (3.68m x 1.4m)

LANDING

**BEDROOM** 

16' 7" x 12' 5" (5.05m x 3.78m)

**ENSUITE** 

6' 2" x 2' 8" (1.88m x 0.81m)

DRESSING ROOM

BEDROOM

18' 8" x 10' 7" (5.69m x 3.23m)

BEDROOM

17' 8" x 11' 0" (5.38m x 3.35m)

**BEDROOM** 

11' 1" x 6' 6" (3.38m x 1.98m)

**BATHROOM** 