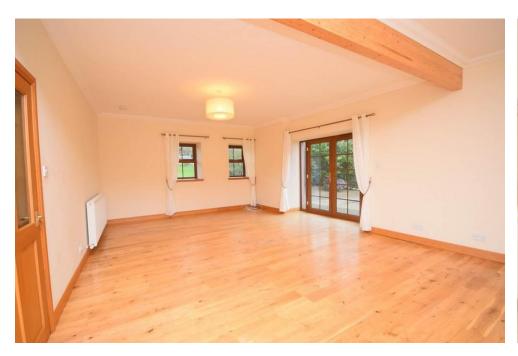

## Property Summary

Next Home are delighted to bring to the market this spacious 4 bedroom steading situated just outside the market town of Alyth.

The property would make the ideal family home with accommodation set over 2 levels comprising: A welcoming entrance hall, spacious lounge with space for a variety of free-standing furniture and direct access to the garden, open plan kitchen/dining room with room for a table and chairs, utility room and w/c are all located on the ground floor.

#### Property Room sizes

**ENTRANCE HALL** 

14' 11" x 10' 6" (4.55m x 3.2m)

W/C

6' 3" x 4' 7" (1.91m x 1.4m)

LOUNGE

25' 8" x 14' 5" (7.82m x 4.39m)

KITCHEN/DINER