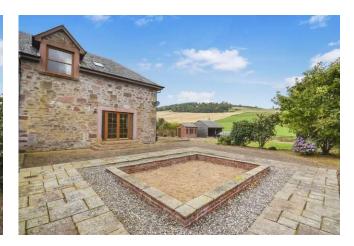

## Property Summary

Next Home are delighted to bring to the market this spacious 4 bedroom steading situated just outside the market town of Alyth.

The property would make the ideal family home with accommodation set over 2 levels comprising: A welcoming entrance hall, spacious lounge with space for a variety of free-standing furniture and direct access to the garden, open plan kitchen/dining room with room for a table and chairs, utility room and w/c are all located on the ground floor.

There is also a 4 piece bathroom suite. The property occupies a generous sized plot which is mainly laid to lawn for ease of maintenance, large patio area ideal for hosting and relaxing in the summer months and a carport for 2 cars.