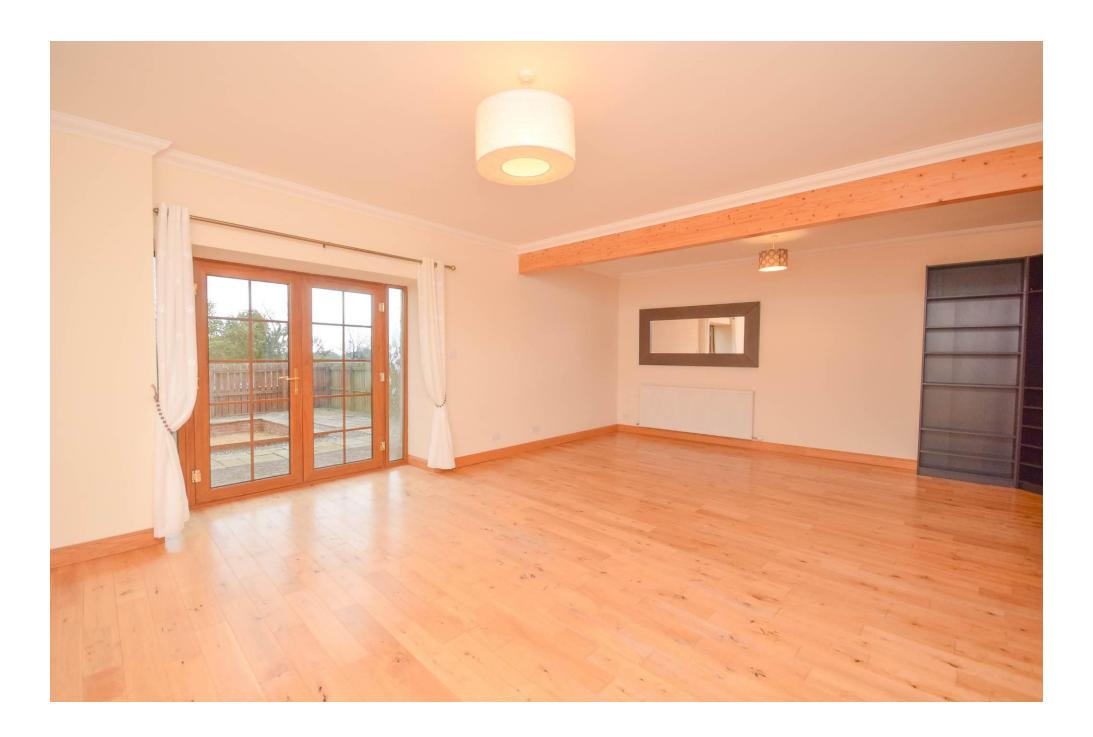

## Property Summary

Next Home are delighted to bring to the market this spacious 4 bedroom steading situated just outside the market town of Alyth.

The property would make the ideal family home with accommodation set over 2 levels comprising: A welcoming entrance hall, spacious lounge with space for a variety of free-standing furniture and direct access to the garden, open plan kitchen/dining room with room for a table and chairs, utility room and w/c are all located on the ground floor.

#### Property Room sizes

**ENTRANCE HALL** 

14' 11" x 10' 6" (4.55m x 3.2m)

W/C

6' 3" x 4' 7" (1.91m x 1.4m)

LOUNGE

25' 8" x 14' 5" (7.82m x 4.39m)

KITCHEN/DINER