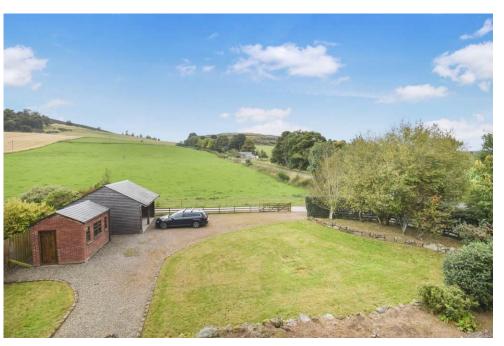

## Property Summary

Next Home are delighted to bring to the market this spacious 4 bedroom steading situated just outside the market town of Alyth.

The property would make the ideal family home with accommodation set over 2 levels comprising: A welcoming entrance hall, spacious lounge with space for a variety of free-standing furniture and direct access to the garden, open plan kitchen/dining room with room for a table and chairs, utility room and w/c are all located on the ground floor.

There is also a 4 piece bathroom suite. The property occupies a generous sized plot which is mainly laid to lawn for ease of maintenance, large patio area ideal for hosting and relaxing in the summer months and a carport for 2 cars.

### Key property features

- ✓ 4 bedrooms
- **♥** Spacious family home
- **♥** Countryside views
- **⋖** Large garden
- ✓ Quiet location
- **♥** Oak finishes throughout
- ✓ Close to Dundee & Perth
- **❤** Chain free
- **У** Well-presented
- Carport