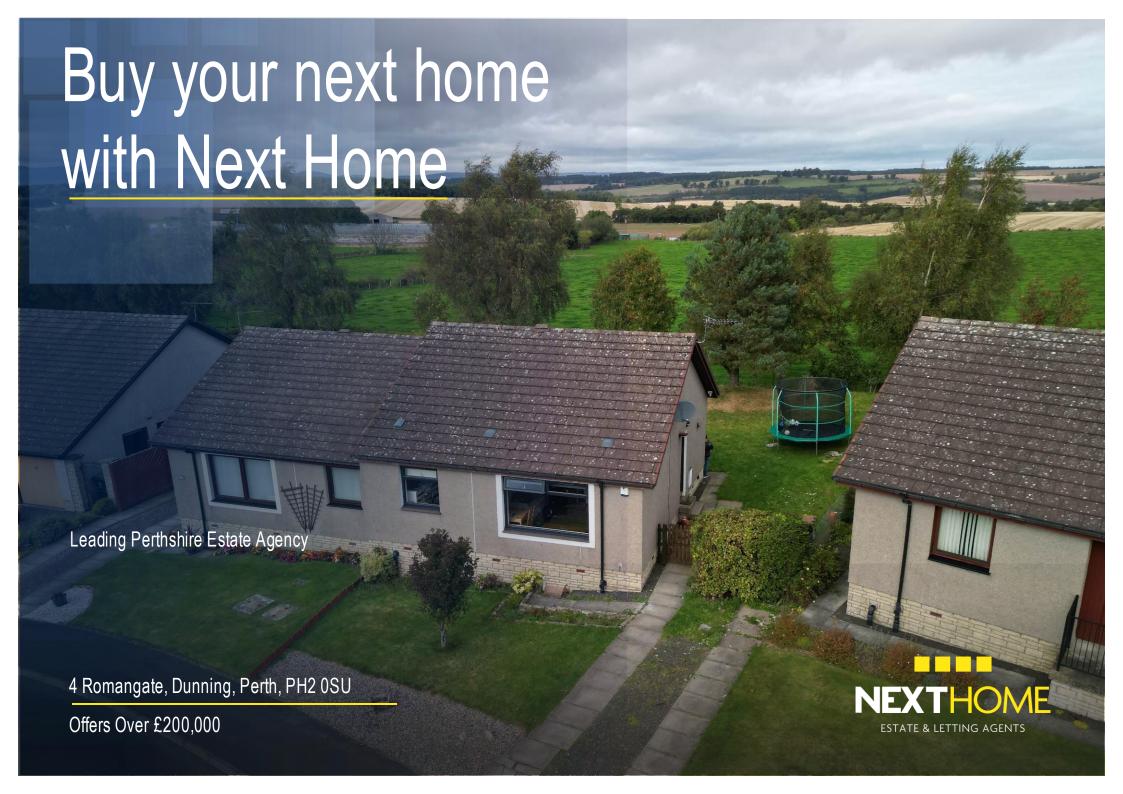

# Property Summary

Next Home are delighted to bring to the market this well presented 2 bedroom semi-detached bungalow situated in the sought after village of Dunning.

The property is finished to a high standard throughout and comprises of: entrance hall with built in storage and access to a partially floored loft, spacious lounge with room for a variety of free-standing furniture, tastefully decorated kitchen with breakfast bar, 2 double bedrooms with built in wardrobes and a modern shower room.

Warmth is offered through a newly fitted gas central heating system and the windows are newly fitted fully double glazed throughout.

The property sits on a generous sized plot and is ideal for an extension or the keen gardener with a variety of fruit trees throughout.

There is also a large lawn with lovely uninterrupted views to the countryside and a patio area ideal for hosting in the summer months.

Next Home - 4 Romangate, Dunning, Perth, PH2 0SU