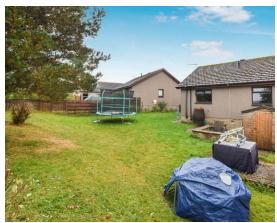

Warmth is offered through a newly fitted gas central heating system and the windows are newly fitted fully double glazed throughout.

The property sits on a generous sized plot and is ideal for an extension or the keen gardener with a variety of fruit trees throughout.

There is also a large lawn with lovely uninterrupted views to the countryside and a patio area ideal for hosting in the summer months.

## Key property features

- ✓ New gas central heating
- ✓ New double glazing
- **У** Freshly decorated
- ✓ Modern shower room
- **♥** Partially floored attic
- ✓ Ideal for a keen gardener
- Popular residential area
- **У** Lovely countryside views
- ✓ Quiet cul-de-sac
- Potential to extend.