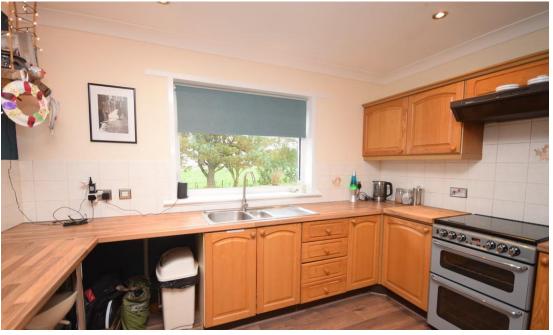

# Property Summary

Next Home are delighted to bring to the market this well presented 2 bedroom semi-detached bungalow situated in the sought after village of Dunning.

The property is finished to a high standard throughout and comprises of: entrance hall with built in storage and access to a partially floored loft, spacious lounge with room for a variety of free-standing furniture, tastefully decorated kitchen with breakfast bar, 2 double bedrooms with built in wardrobes and a modern shower room.

### KITCHEN

11'6" x 9' 6" (3.51m x 2.9m)