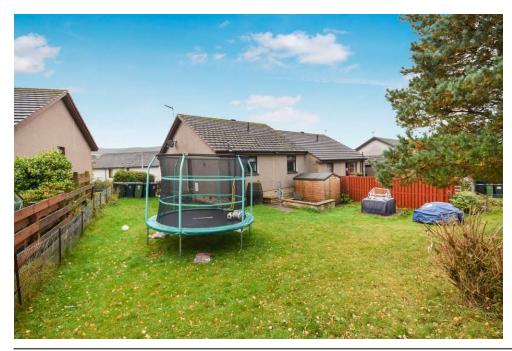

Warmth is offered through a newly fitted gas central heating system and the windows are newly fitted fully double glazed throughout.

The property sits on a generous sized plot and is ideal for an extension or the keen gardener with a variety of fruit trees throughout.

There is also a large lawn with lovely uninterrupted views to the countryside and a patio area ideal for hosting in the summer months.