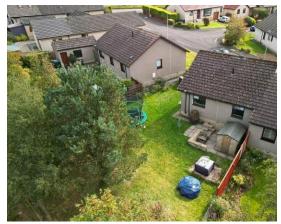

Warmth is offered through a newly fitted gas central heating system and the windows are newly fitted fully double glazed throughout.

The property sits on a generous sized plot and is ideal for an extension or the keen gardener with a variety of fruit trees throughout.

There is also a large lawn with lovely uninterrupted views to the countryside and a patio area ideal for hosting in the summer months.