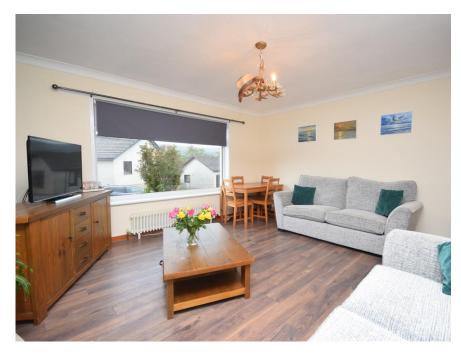

# Property Summary

Next Home are delighted to bring to the market this well presented 2 bedroom semi-detached bungalow situated in the sought after village of Dunning.

The property is finished to a high standard throughout and comprises of: entrance hall with built in storage and access to a partially floored loft, spacious lounge with room for a variety of free-standing furniture, tastefully decorated kitchen with breakfast bar, 2 double bedrooms with built in wardrobes and a modern shower room.

### LOUNGE

14' 6" x 14' 0" (4.42m x 4.27m)