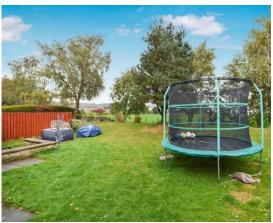

Warmth is offered through a newly fitted gas central heating system and the windows are newly fitted fully double glazed throughout.

The property sits on a generous sized plot and is ideal for an extension or the keen gardener with a variety of fruit trees throughout.

There is also a large lawn with lovely uninterrupted views to the countryside and a patio area ideal for hosting in the summer months.

## Key property features

- ✓ New gas central heating
- ✓ New double glazing
- **У** Freshly decorated
- ✓ Modern shower room
- **♥** Partially floored attic
- ✓ Ideal for a keen gardener
- Popular residential area
- **У** Lovely countryside views
- ✓ Quiet cul-de-sac
- Potential to extend.