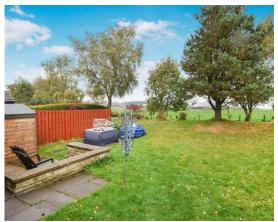

Warmth is offered through a newly fitted gas central heating system and the windows are newly fitted fully double glazed throughout.

The property sits on a generous sized plot and is ideal for an extension or the keen gardener with a variety of fruit trees throughout.

There is also a large lawn with lovely uninterrupted views to the countryside and a patio area ideal for hosting in the summer months.

## Key property features

- ✓ New gas central heating
- ✓ New double glazing
- **У** Freshly decorated
- ✓ Modern shower room
- **♥** Partially floored attic
- ✓ Ideal for a keen gardener
- Popular residential area
- **У** Lovely countryside views
- ✓ Quiet cul-de-sac
- Potential to extend.