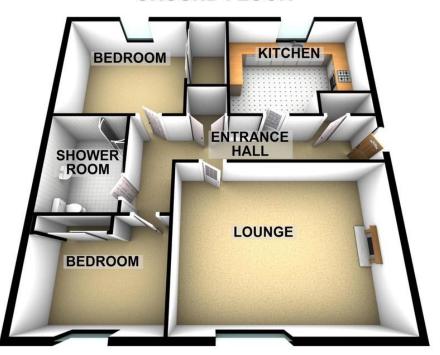

# Floorplans

### Property Room sizes

### **ENTRANCE HALL**

17'9" x 3' 1" (5.41m x 0.94m)

### LOUNGE

14' 6" x 14' 0" (4.42m x 4.27m)

### KITCHEN

11'6" x 9' 6" (3.51m x 2.9m)

### **BEDROOM**

10' 1" x 9' (3.07m x 2.74m)

### **BEDROOM**

10' 1" x 8' 11" (3.07m x 2.72m)

### SHOWER ROOM

6'11" x 5' 6" (2.11m x 1.68m)

PLEASE NOTE: These particulars whilst believed to be accurate are set out as a general outline only for guidance and do not constitute any part of an offer or contract intending, purchasers should not rely on them as statements or representations of fact, but must satisfy themselves by inspection or otherwise as to their accuracy. No person in this firm's employment has the authority to make or give representation or warranty in respect of the property. All room sizes are approximate and for general guidance only. They cannot be relied upon for fitting carpets, furniture etc.