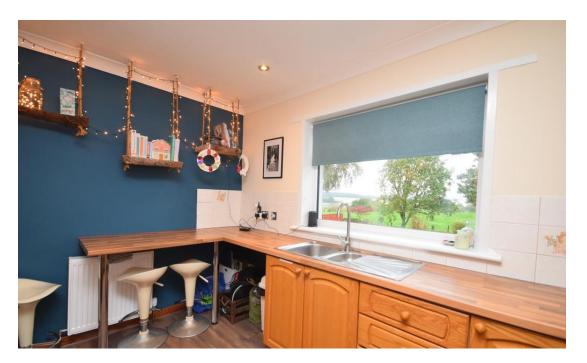

# Property Summary

Next Home are delighted to bring to the market this well presented 2 bedroom semi-detached bungalow situated in the sought after village of Dunning.

The property is finished to a high standard throughout and comprises of: entrance hall with built in storage and access to a partially floored loft, spacious lounge with room for a variety of free-standing furniture, tastefully decorated kitchen with breakfast bar, 2 double bedrooms with built in wardrobes and a modern shower room.

### KITCHEN

11'6" x 9' 6" (3.51m x 2.9m)