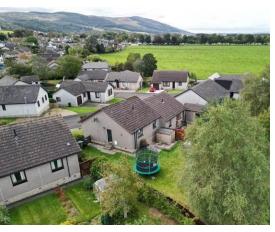

Warmth is offered through a newly fitted gas central heating system and the windows are newly fitted fully double glazed throughout.

The property sits on a generous sized plot and is ideal for an extension or the keen gardener with a variety of fruit trees throughout.

There is also a large lawn with lovely uninterrupted views to the countryside and a patio area ideal for hosting in the summer months.