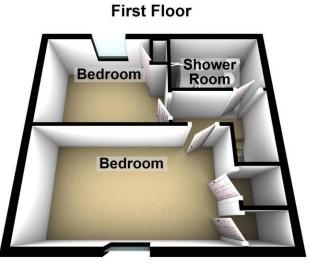

### Floorplans

#### Property Room sizes

HALL

LOUNGE/DINER

20' 6" x 10' 3" (6.25m x 3.12m)

KITCHEN

11'9" x 10' 1" (3.58m x 3.07m)

BEDROOM

14' 5" x 9' 4" (4.39m x 2.84m)

BEDROOM

10' 5" x 11' (3.18m x 3.35m)

SHOWER ROOM 6' 0" x 5' 5" (1.83m x 1.65m)

PLEASE NOTE: These particulars whilst believed to be accurate are set out as a general outline only for guidance and do not constitute any part of an offer or contract intending, purchasers should not rely on them as statements or representations of fact, but must satisfy themselves by inspection or otherwise as to their accuracy. No person in this firm's employment has the authority to make or give representation or warranty in respect of the property. All room sizes are approximate and for general guidance only. They cannot be relied upon for fitting carpets, fumiture etc.