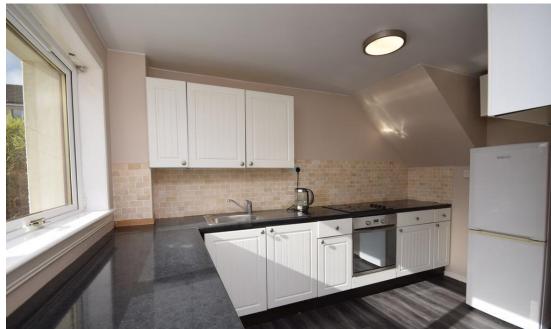

#### Property Summary

Next Home are delighted to bring to the market this spacious 2 bedroom mid-terraced villa situated in the sought after town of Auchterarder.

The property would be ideal for a first time buyer with accommodation set over 2 levels comprising: Entrance hall with large under-stair storage, spacious lounge/dining room with room for a variety of free-standing furniture, a well presented kitchen with a built in oven/grill with 4 ring hob and space for a fridge freezer, 2 double bedrooms with built in storage offer more spacious accommodation and a modern shower room.

#### Property Room sizes

HALL

LOUNGE/DINER

20' 6" x 10' 3" (6.25m x 3.12m)

KITCHEN

11'9" x 10' 1" (3.58m x 3.07m)

BEDROOM

14' 5" x 9' 4" (4.39m x 2.84m)