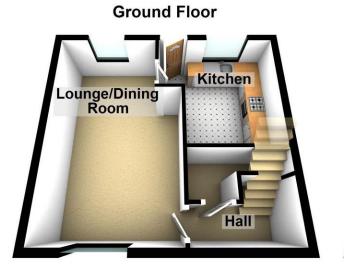

### Floorplans

#### Property Room sizes

HALL

LOUNGE/DINER

20' 6" x 10' 3" (6.25m x 3.12m)

KITCHEN

11'9" x 10' 1" (3.58m x 3.07m)

BEDROOM

14' 5" x 9' 4" (4.39m x 2.84m)

BEDROOM

10' 5" x 11' (3.18m x 3.35m)

SHOWER ROOM 6' 0" x 5' 5" (1.83m x 1.65m)

PLEASE NOTE: These particulars whilst believed to be accurate are set out as a general outline only for guidance and do not constitute any part of an offer or contract intending, purchasers should not rely on them as statements or representations of fact, but must satisfy themselves by inspection or otherwise as to their accuracy. No person in this firm's employment has the authority to make or give representation or warranty in respect of the property. All room sizes are approximate and for general guidance only. They cannot be relied upon for fitting carpets, fumiture etc.