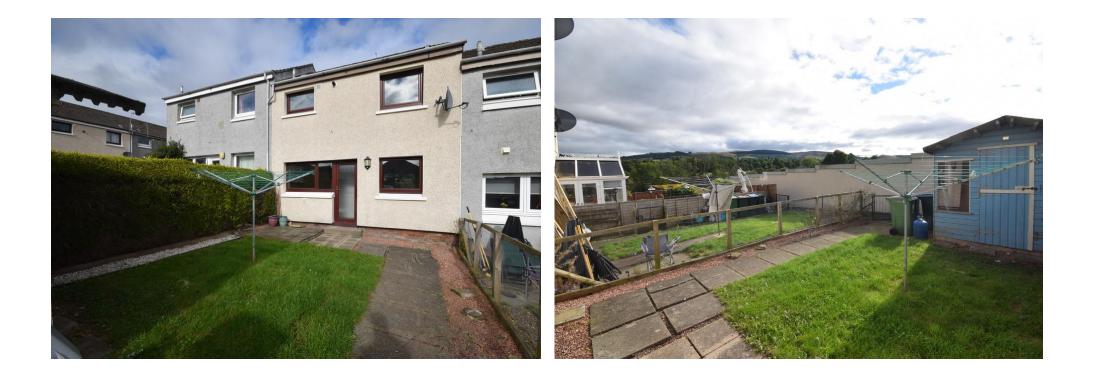

There is a low maintenance garden to the front that is gravelled and a well-kept rear garden with a lawn and summer house.

Gas central heating and double glazing.