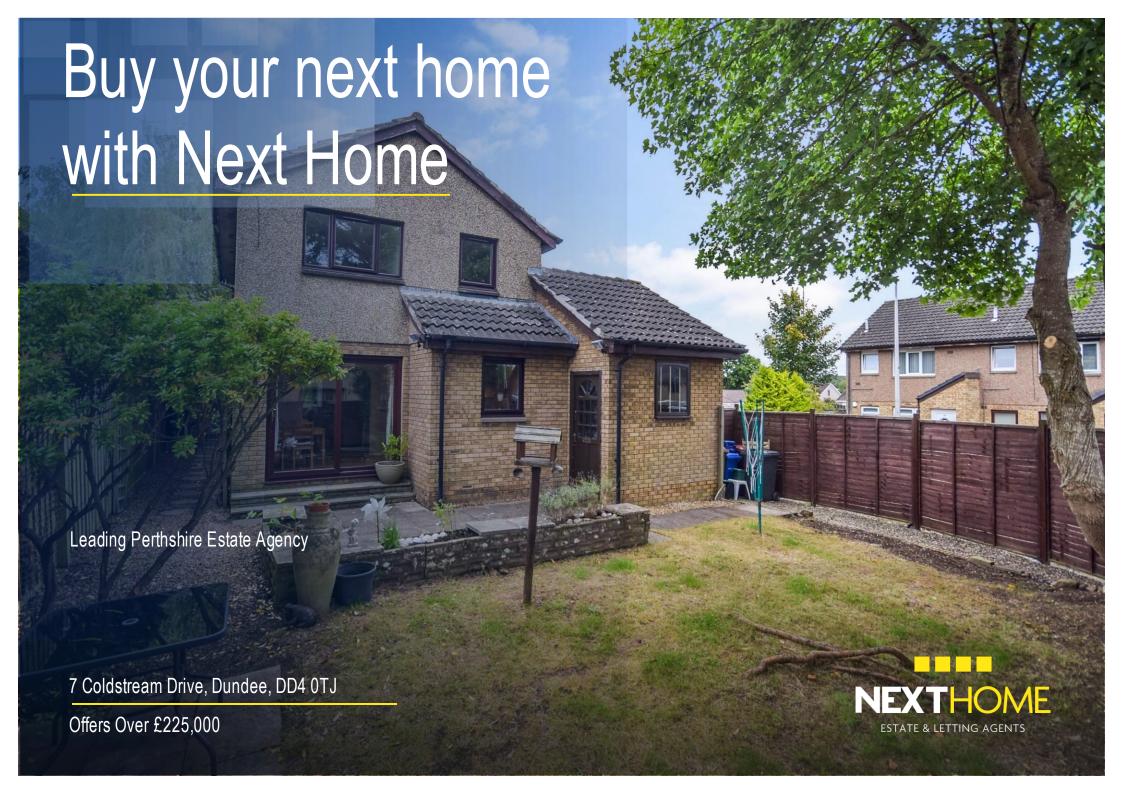

# Property Summary

Next Home are delighted to bring to the market this spacious 3 bedroom detached villa situated in a sought after area of Dundee.

The property would be an ideal family home with spacious accommodation set over 2 levels comprising: Entrance hall, spacious lounge with bay window to the front and space for free-standing furniture, open plan kitchen/dining area with breakfast bar and space for a dining table and chairs, 3 double bedrooms, 2 of which have built in mirrored wardrobes providing good storage, family bathroom and w/c.

There is off-street parking provided by a driveway which leads to a single garage.

The rear garden is fully enclosed with timber fencing and a patio area ideal for outdoor dining and hosting and and an easy to maintain lawn.