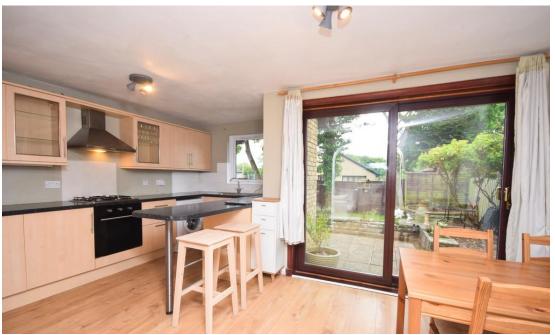

# Property Summary

Next Home are delighted to bring to the market this spacious 3 bedroom detached villa situated in a sought after area of Dundee.

The property would be an ideal family home with spacious accommodation set over 2 levels comprising: Entrance hall, spacious lounge with bay window to the front and space for free-standing furniture, open plan kitchen/dining area with breakfast bar and space for a dining table and chairs, 3 double bedrooms, 2 of which have built in mirrored wardrobes providing good storage, family bathroom and w/c.

#### Property Room sizes

**ENTRANCE HALL** 

LOUNGE

20' 1" x 10' 7" (6.12m x 3.23m)

DINING ROOM

9'7" x 8'9" (2.92m x 2.67m)

KITCHEN/BREAKFAST ROOM

12'5" x 7' 3" (3.78m x 2.21m)