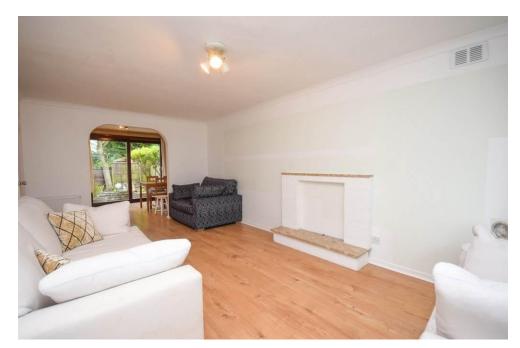

# Property Summary

Next Home are delighted to bring to the market this spacious 3 bedroom detached villa situated in a sought after area of Dundee.

The property would be an ideal family home with spacious accommodation set over 2 levels comprising: Entrance hall, spacious lounge with bay window to the front and space for free-standing furniture, open plan kitchen/dining area with breakfast bar and space for a dining table and chairs, 3 double bedrooms, 2 of which have built in mirrored wardrobes providing good storage, family bathroom and w/c.

#### Property Room sizes

**ENTRANCE HALL** 

LOUNGE

20' 1" x 10' 7" (6.12m x 3.23m)

DINING ROOM

9'7" x 8'9" (2.92m x 2.67m)

KITCHEN/BREAKFAST ROOM

12'5" x 7' 3" (3.78m x 2.21m)