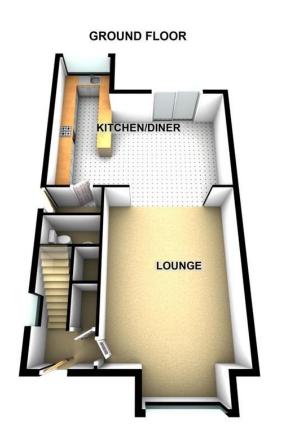

### Floorplans

#### Property Room sizes

**ENTRANCE HALL** 

LOUNGE

20' 1" x 10' 7" (6.12m x 3.23m)

DINING ROOM

9'7" x 8'9" (2.92m x 2.67m)

KITCHEN/BREAKFAST ROOM

12'5" x 7' 3" (3.78m x 2.21m)