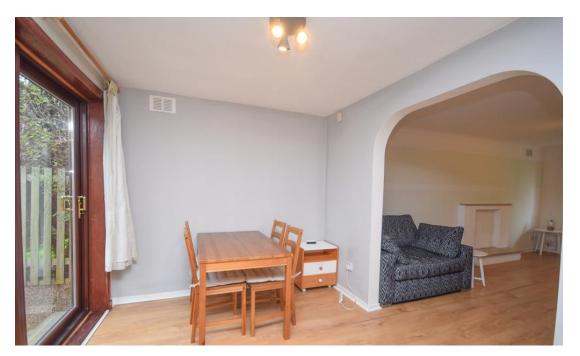

# Property Summary

Next Home are delighted to bring to the market this spacious 3 bedroom detached villa situated in a sought after area of Dundee.

The property would be an ideal family home with spacious accommodation set over 2 levels comprising: Entrance hall, spacious lounge with bay window to the front and space for free-standing furniture, open plan kitchen/dining area with breakfast bar and space for a dining table and chairs, 3 double bedrooms, 2 of which have built in mirrored wardrobes providing good storage, family bathroom and w/c.

#### Property Room sizes

**ENTRANCE HALL** 

LOUNGE

20' 1" x 10' 7" (6.12m x 3.23m)

DINING ROOM

9'7" x 8'9" (2.92m x 2.67m)

KITCHEN/BREAKFAST ROOM

12'5" x 7' 3" (3.78m x 2.21m)