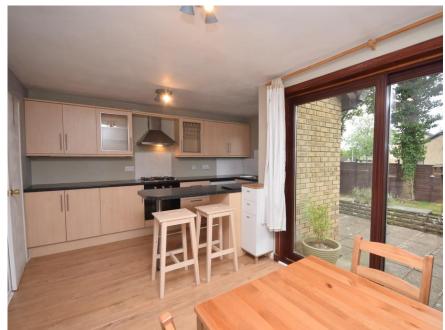

# Property Summary

Next Home are delighted to bring to the market this spacious 3 bedroom detached villa situated in a sought after area of Dundee.

The property would be an ideal family home with spacious accommodation set over 2 levels comprising: Entrance hall, spacious lounge with bay window to the front and space for free-standing furniture, open plan kitchen/dining area with breakfast bar and space for a dining table and chairs, 3 double bedrooms, 2 of which have built in mirrored wardrobes providing good storage, family bathroom and w/c.

#### Property Room sizes

**ENTRANCE HALL** 

LOUNGE

20' 1" x 10' 7" (6.12m x 3.23m)

DINING ROOM

9'7" x 8'9" (2.92m x 2.67m)

KITCHEN/BREAKFAST ROOM

12'5" x 7' 3" (3.78m x 2.21m)