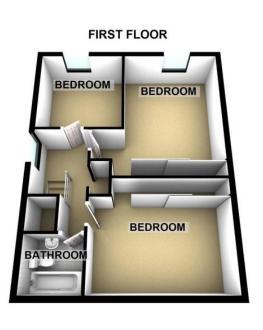

### Floorplans

W.C

BEDROOM

12'9" x 10'1" (3.89m x 3.07m)

**BEDROOM** 

10' 1" x 10' 1" (3.07m x 3.07m)

BEDROOM

10' x 7' 9" (3.05m x 2.36m)

**BATHROOM** 