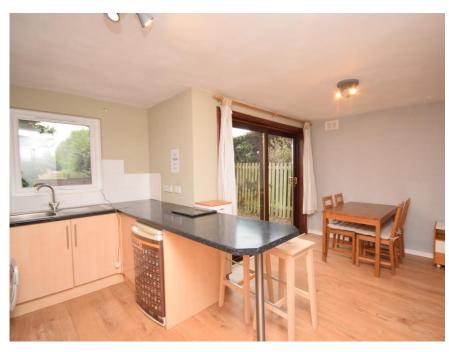

# Property Summary

Next Home are delighted to bring to the market this spacious 3 bedroom detached villa situated in a sought after area of Dundee.

The property would be an ideal family home with spacious accommodation set over 2 levels comprising: Entrance hall, spacious lounge with bay window to the front and space for free-standing furniture, open plan kitchen/dining area with breakfast bar and space for a dining table and chairs, 3 double bedrooms, 2 of which have built in mirrored wardrobes providing good storage, family bathroom and w/c.

#### Property Room sizes

**ENTRANCE HALL** 

LOUNGE

20' 1" x 10' 7" (6.12m x 3.23m)

DINING ROOM

9'7" x 8'9" (2.92m x 2.67m)

KITCHEN/BREAKFAST ROOM

12'5" x 7' 3" (3.78m x 2.21m)