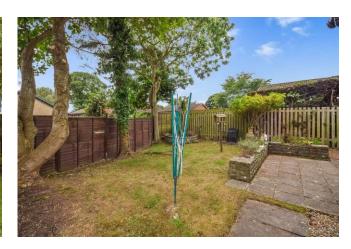

There is off-street parking provided by a driveway which leads to a single garage.

The rear garden is fully enclosed with timber fencing and a patio area ideal for outdoor dining and hosting and and an easy to maintain lawn.

# Key property features

- **У** 3 bedrooms
- ▼ Popular Residential area
- **У** Ideal for a family
- Chain free
- **♥** Close to local amenities
- **♥** Garage
- ❤ Open plan kitchen/dining room
- **♥** Private garden