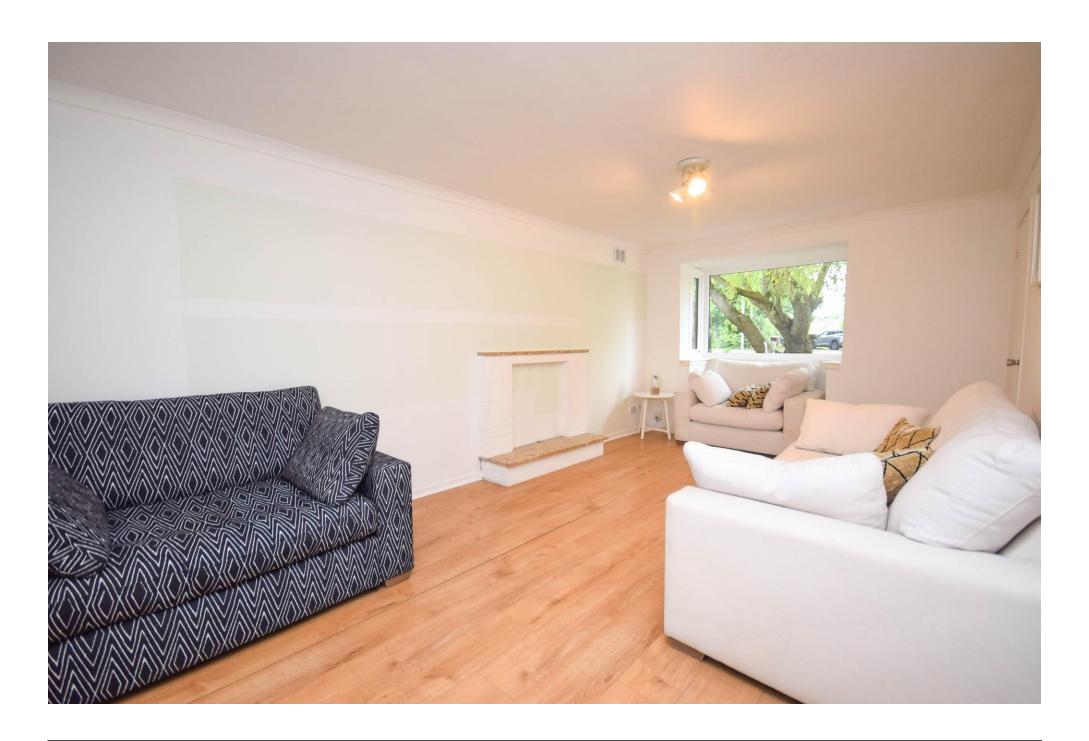

# Property Summary

Next Home are delighted to bring to the market this spacious 3 bedroom detached villa situated in a sought after area of Dundee.

The property would be an ideal family home with spacious accommodation set over 2 levels comprising: Entrance hall, spacious lounge with bay window to the front and space for free-standing furniture, open plan kitchen/dining area with breakfast bar and space for a dining table and chairs, 3 double bedrooms, 2 of which have built in mirrored wardrobes providing good storage, family bathroom and w/c.

#### Property Room sizes

**ENTRANCE HALL** 

LOUNGE

20' 1" x 10' 7" (6.12m x 3.23m)

DINING ROOM

9'7" x 8'9" (2.92m x 2.67m)

KITCHEN/BREAKFAST ROOM

12'5" x 7' 3" (3.78m x 2.21m)