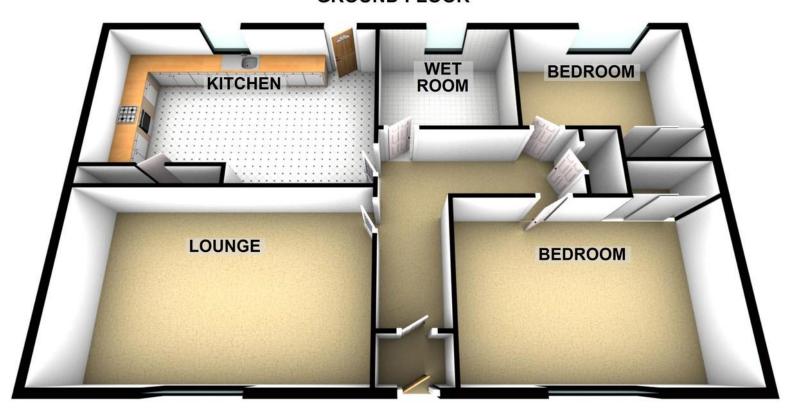

### Floorplans

#### **GROUND FLOOR**

### Property Room sizes

VESTIBULE WET ROOM

HALL

LOUNGE

13'9" x 11'9" (4.19m x 3.58m)

KITCHEN/DINER

13'9" x 11'5" (4.19m x 3.48m)

**BEDROOM** 

13' 2" x 11' 1" (4.01m x 3.38m)

BEDROOM

10' 2" x 8' 1" (3.1m x 2.46m)

PLEASE NOTE: These particulars whilst believed to be accurate are set out as a general outline only for guidance and do not constitute any part of an offer or contract intending, purchasers should not rely on them as statements or representations of fact, but must satisfy themselves by inspection or otherwise as to their accuracy. No person in this firm's employment has the authority to make or give representation or warranty in respect of the property. All roomsizes are approximate and for general guidance only. They cannot be relied upon for fitting carpets, fumiture etc.