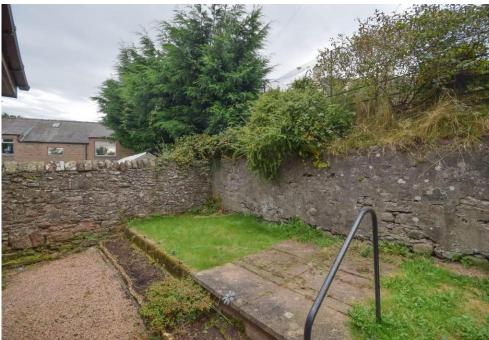

There is a drive way to the front of the property for a car.

There is also an easy to maintain garden to the rear. Gas central heating and double glazing.