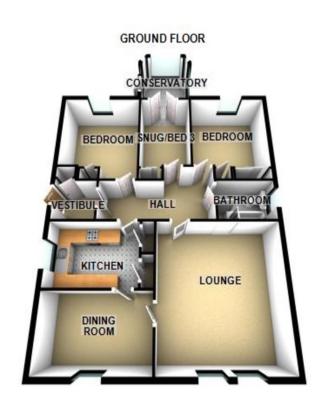

# Floorplans

### Property Room Sizes

### VESTIBULE

4' 10" x 3' 4" (1.47m x 1.02m)

### HALL

16' 3" x 8' 3 (w)" (4.95m x 2.51m)

### LOUNGE

16'0" x 13' 4" (4.88m x 4.06m)

### **DINING ROOM**

13' 1" x 7' 7" (3.99m x 2.31m)

### KITCHEN

11'2" x 7' 11" (3.4m x 2.41m)

### **BATHROOM**

7'8" x 5' 9" (2.34m x 1.75m)

### **BEDROOM**

11'9" x 11'5" (3.58m x 3.48m)

### BEDROOM

11'5" x 8' 11" (3.48m x 2.72m)

### **BEDROOM**

11'4" x 8' 1" (3.45m x 2.46m)

### **CONSERVATORY**

8' 11" x 7' 11" (2.72m x 2.41m)

PLEASE NOTE: These particulars whilst believed to be accurate are set out as a general outline only for guidance and do not constitute any part of an offer or contract intending, purchasers should not rely on them as statements or representations of fact, but must satisfy themselves by inspection or otherwise as to their accuracy. No person in this firm's employment has the authority to make or give representation or warranty in respect of the property. All room sizes are approximate and for general guidance only. They cannot be relied upon for fitting carpets, furniture etc.