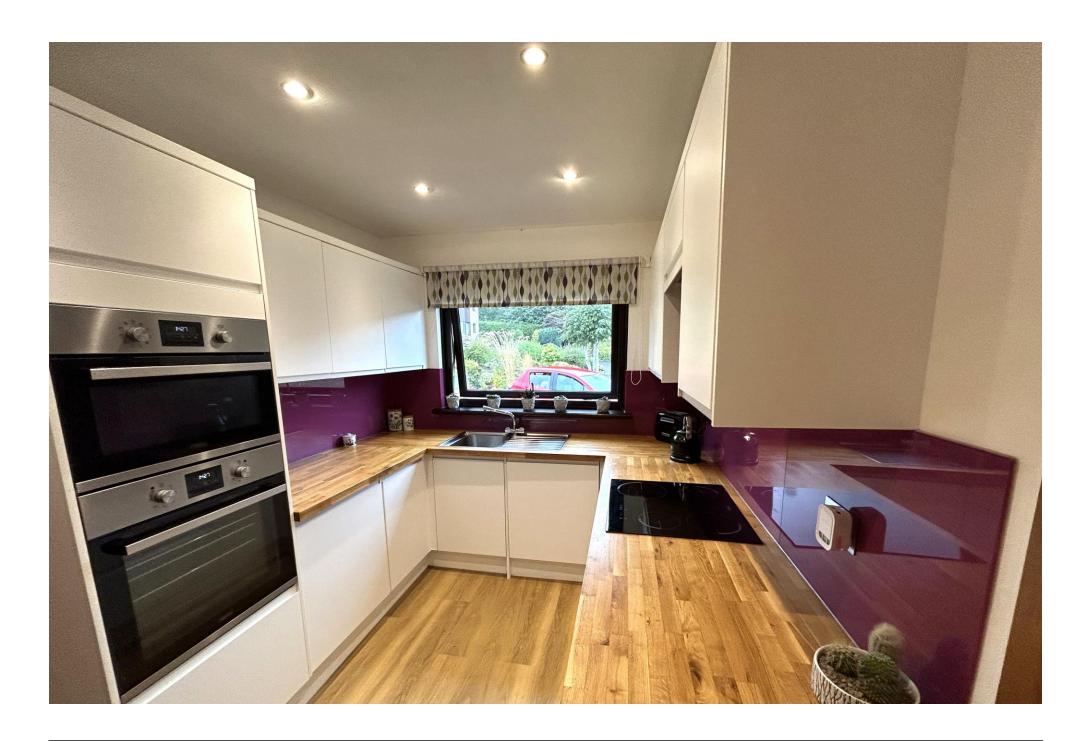

# Property Summary

A rare opportunity to purchase this immaculately presented DETACHED 3 BEDROOM BUNGALOW offering spacious accommodation and affording lovely views to the rear.

The accommodation comprises entrance vestibule with storage cupboards; wide hall; modern kitchen with 2 large storage cupboards and integrated appliances; bright and spacious lounge; dining room; 2 double bedrooms with storage and third bedroom/sung with cupboard and double doors to the conservatory; bathroom with white suite comprising WC, wash hand basin, bath and shower cubicle.

### KITCHEN

11'2" x 7' 11" (3.4m x 2.41m)