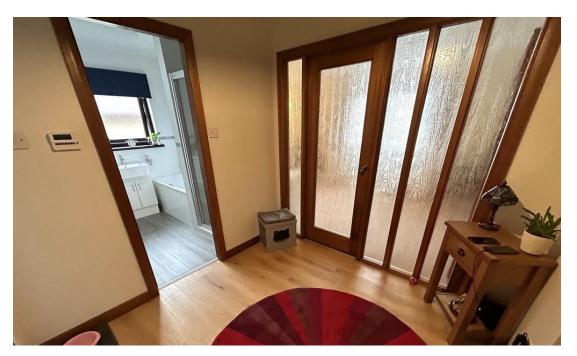

# Property Summary

A rare opportunity to purchase this immaculately presented DETACHED 3 BEDROOM BUNGALOW offering spacious accommodation and affording lovely views to the rear.

The accommodation comprises entrance vestibule with storage cupboards; wide hall; modern kitchen with 2 large storage cupboards and integrated appliances; bright and spacious lounge; dining room; 2 double bedrooms with storage and third bedroom/sung with cupboard and double doors to the conservatory; bathroom with white suite comprising WC, wash hand basin, bath and shower cubicle.

### VESTIBULE

4' 10" x 3' 4" (1.47m x 1.02m)