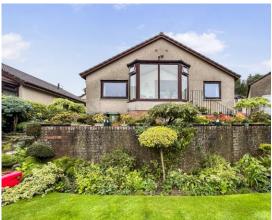

# Property Summary

A rare opportunity to purchase this immaculately presented DETACHED 3 BEDROOM BUNGALOW offering spacious accommodation and affording lovely views to the rear.

The accommodation comprises entrance vestibule with storage cupboards; wide hall; modern kitchen with 2 large storage cupboards and integrated appliances; bright and spacious lounge; dining room; 2 double bedrooms with storage and third bedroom/sung with cupboard and double doors to the conservatory; bathroom with white suite comprising WC, wash hand basin, bath and shower cubicle.

## Key property features

- **♥** Spacious Detached Bungalow
- Detached garage and driveway
- **♥** Bright Lounge
- ✓ Modern Kitchen
- **♥** Contemporary bathroom with bath and shower cubicle
- 2 Double Bedrooms
- **❤** Bed 3/Snug
- **♥** Conservatory
- **♥** Beautifully Landscaped Gardens
- ✓ Lovely open views to the rear