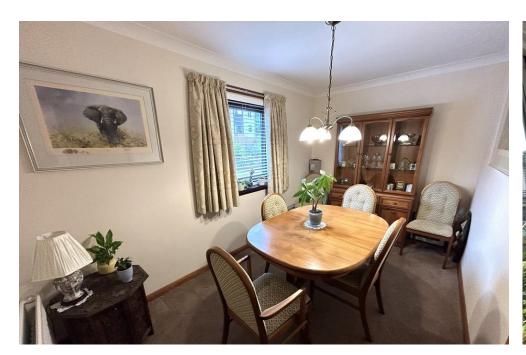

# Property Summary

A rare opportunity to purchase this immaculately presented DETACHED 3 BEDROOM BUNGALOW offering spacious accommodation and affording lovely views to the rear.

The accommodation comprises entrance vestibule with storage cupboards; wide hall; modern kitchen with 2 large storage cupboards and integrated appliances; bright and spacious lounge; dining room; 2 double bedrooms with storage and third bedroom/sung with cupboard and double doors to the conservatory; bathroom with white suite comprising WC, wash hand basin, bath and shower cubicle.

### **DINING ROOM**

13' 1" x 7' 7" (3.99m x 2.31m)