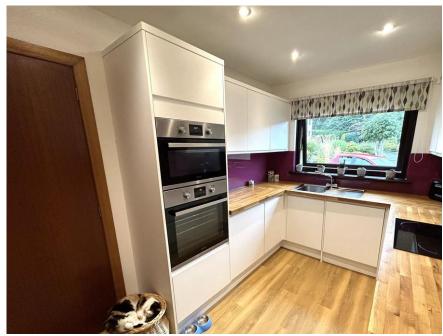

# Property Summary

A rare opportunity to purchase this immaculately presented DETACHED 3 BEDROOM BUNGALOW offering spacious accommodation and affording lovely views to the rear.

The accommodation comprises entrance vestibule with storage cupboards; wide hall; modern kitchen with 2 large storage cupboards and integrated appliances; bright and spacious lounge; dining room; 2 double bedrooms with storage and third bedroom/sung with cupboard and double doors to the conservatory; bathroom with white suite comprising WC, wash hand basin, bath and shower cubicle.

### KITCHEN

11'2" x 7' 11" (3.4m x 2.41m)