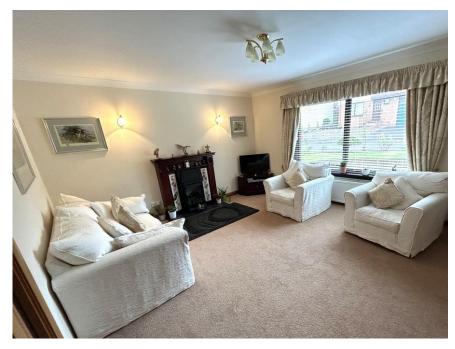

# Property Summary

A rare opportunity to purchase this immaculately presented DETACHED 3 BEDROOM BUNGALOW offering spacious accommodation and affording lovely views to the rear.

The accommodation comprises entrance vestibule with storage cupboards; wide hall; modern kitchen with 2 large storage cupboards and integrated appliances; bright and spacious lounge; dining room; 2 double bedrooms with storage and third bedroom/sung with cupboard and double doors to the conservatory; bathroom with white suite comprising WC, wash hand basin, bath and shower cubicle.

### LOUNGE

16'0" x 13' 4" (4.88m x 4.06m)