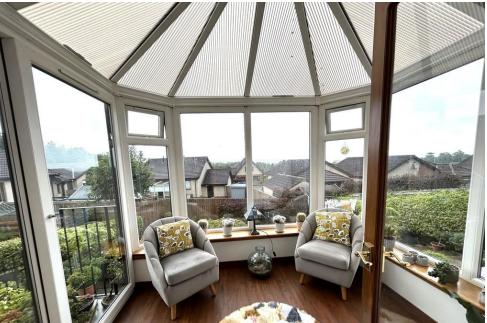

# Property Summary

A rare opportunity to purchase this immaculately presented DETACHED 3 BEDROOM BUNGALOW offering spacious accommodation and affording lovely views to the rear.

The accommodation comprises entrance vestibule with storage cupboards; wide hall; modern kitchen with 2 large storage cupboards and integrated appliances; bright and spacious lounge; dining room; 2 double bedrooms with storage and third bedroom/sung with cupboard and double doors to the conservatory; bathroom with white suite comprising WC, wash hand basin, bath and shower cubicle.

### **CONSERVATORY**

8' 11" x 7' 11" (2.72m x 2.41m)

PLEASE NOTE: These particulars whilst believed to be accurate are set out as a general outline only for guidance and do not constitute any part of an offer or contract intending, purchasers should not rely on them as statements or representations of fact, but must satisfy themselves by inspection or otherwise as to their accuracy. No person in this firm's employment has the authority to make or give representation or warranty in respect of the property. All room sizes are approximate and for general guidance only. They cannot be relied upon for fitting carpets, furniture etc.