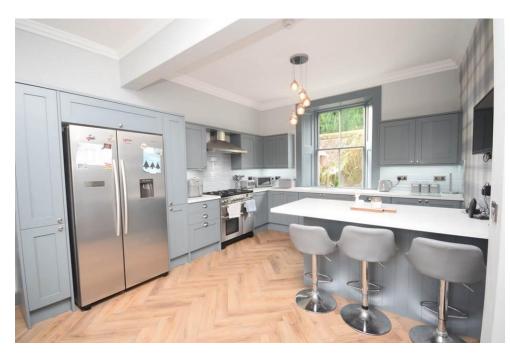

#### **Property Summary**

Next Home are delighted to bring to the market this fantastic opportunity to purchase this executive traditionally built 4 bedroom Victorian villa situated in a sought after area of Blairgowrie.

The property is ideal for a family with spacious accommodation set over 2 levels comprising: Vestibule, a welcoming entrance hall. very spacious lounge with dual aspect windows to the front and side with room for a variety of free-standing furniture, modern kitchen with breakfast bar, space for an American style fridge/freezer, double oven with 5 ring gas hob above and space for a dining table and chairs, an additional sitting room with a woodburning stove and spiral staircase gives access to a home office/gym, tastefully decorated utility room/boot room and newly fitted shower room are all located on the ground floor.