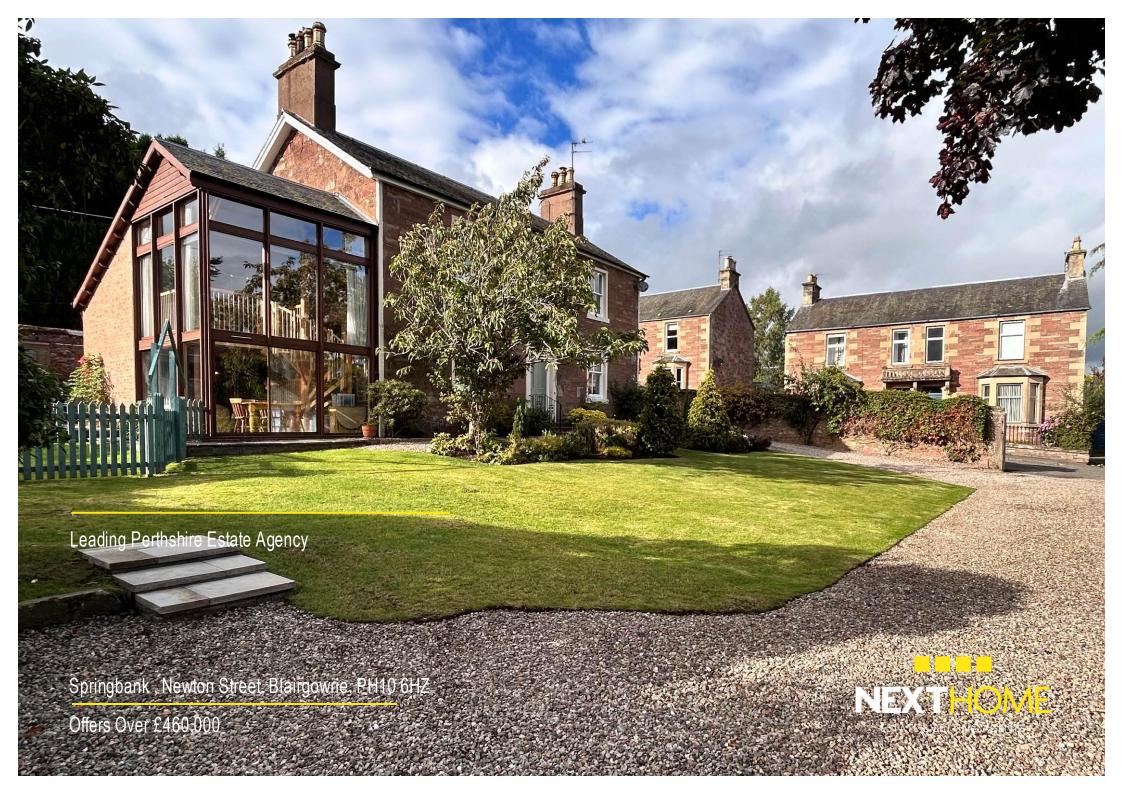

#### **Property Summary**

Next Home are delighted to bring to the market this fantastic opportunity to purchase this executive traditionally built 4 bedroom Victorian villa situated in a sought after area of Blairgowrie.

The property is ideal for a family with spacious accommodation set over 2 levels comprising: Vestibule, a welcoming entrance hall. very spacious lounge with dual aspect windows to the front and side with room for a variety of free-standing furniture, modern kitchen with breakfast bar, space for an American style fridge/freezer, double oven with 5 ring gas hob above and space for a dining table and chairs, an additional sitting room with a woodburning stove and spiral staircase gives access to a home office/gym, tastefully decorated utility room/boot room and newly fitted shower room are all located on the ground floor.

The property sits on a generous sized plot with ample space for multiple vehicles provided by a large gravelled driveway.

There is a lovely well-kept lawn to the front with mature shrubbery and a private garden to the side with lawn, patio and timber sheds.