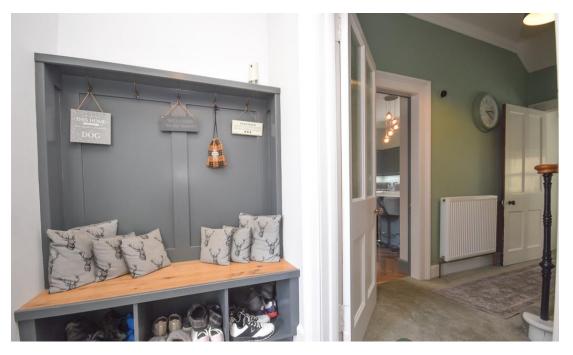

The property is ideal for a family with spacious accommodation set over 2 levels comprising: Vestibule, a welcoming entrance hall. very spacious lounge with dual aspect windows to the front and side with room for a variety of free-standing furniture, modern kitchen with breakfast bar, space for an American style fridge/freezer, double oven with 5 ring gas hob above and space for a dining table and chairs, an additional sitting room with a woodburning stove and spiral staircase gives access to a home office/gym, tastefully decorated utility room/boot room and newly fitted shower room are all located on the ground floor.