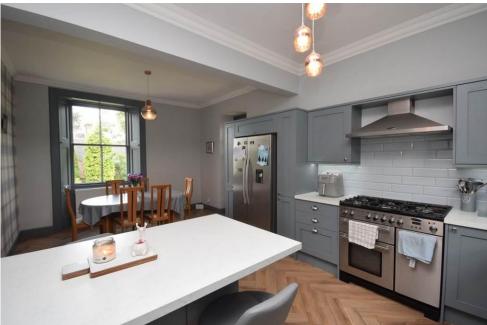

#### **Property Summary**

Next Home are delighted to bring to the market this fantastic opportunity to purchase this executive traditionally built 4 bedroom Victorian villa situated in a sought after area of Blairgowrie.

The property is ideal for a family with spacious accommodation set over 2 levels comprising: Vestibule, a welcoming entrance hall. very spacious lounge with dual aspect windows to the front and side with room for a variety of free-standing furniture, modern kitchen with breakfast bar, space for an American style fridge/freezer, double oven with 5 ring gas hob above and space for a dining table and chairs, an additional sitting room with a woodburning stove and spiral staircase gives access to a home office/gym, tastefully decorated utility room/boot room and newly fitted shower room are all located on the ground floor.