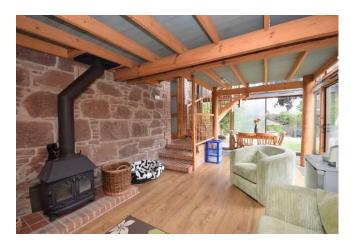

The property is ideal for a family with spacious accommodation set over 2 levels comprising: Vestibule, a welcoming entrance hall. very spacious lounge with dual aspect windows to the front and side with room for a variety of free-standing furniture, modern kitchen with breakfast bar, space for an American style fridge/freezer, double oven with 5 ring gas hob above and space for a dining table and chairs, an additional sitting room with a woodburning stove and spiral staircase gives access to a home office/gym, tastefully decorated utility room/boot room and newly fitted shower room are all located on the ground floor.