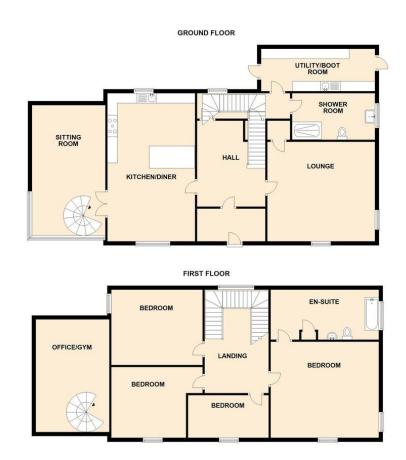

## Floorplans

### Property Room sizes

**VESTIBULE** 

8' x 6' 0" (2.44m x 1.83m)

HALL

12'9" x 8' 3" (3.89m x 2.51m)

LOUNGE

15'8" x 15' 2" (4.78m x 4.62m)

KITCHEN/DINING

12'3" x 12'3" (3.73m x 3.73m)

SITTING ROOM

22' 7" x 11' 3" (6.88m x 3.43m)

UTILITY ROOM/BOOT ROOM

17' 8" x 9' 3" (5.38m x 2.82m)

LANDING

14'8" x 8' 6" (4.47m x 2.59m)

**BEDROOM** 

15'5" x 15'3" (4.7m x 4.65m)

**ENSUITE** 

15'8" x 5' 2" (4.78m x 1.57m)

**BEDROOM** 

12'9" x 8' 6" (3.89m x 2.59m)

**BEDROOM** 

13' 3" x 12' 9" (4.04m x 3.89m)

BEDROOM/STUDY

11'6" x 6' 5" (3.51m x 1.96m)

SHOWER ROOM(GROUND FLOOR)

13' 3" x 4' 9" (4.04m x 1.45m)

PLEASE NOTE: These particulars whilst believed to be accurate are set out as a general outline only for guidance and do not constitute any part of an offer or contract intending, purchasers should not rely on them as statements or representations of fact, but must satisfy themselves by inspection or otherwise as to their accuracy. No person in this firm's employment has the authority to make or give representation or warranty in respect of the property. All roomsizes are approximate and for general guidance only. They cannot be relied upon for fitting carpets, fumiture etc.