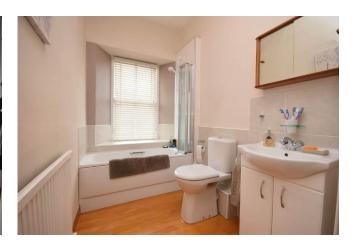

The property is ideal for a family with spacious accommodation set over 2 levels comprising: Vestibule, a welcoming entrance hall. very spacious lounge with dual aspect windows to the front and side with room for a variety of free-standing furniture, modern kitchen with breakfast bar, space for an American style fridge/freezer, double oven with 5 ring gas hob above and space for a dining table and chairs, an additional sitting room with a woodburning stove and spiral staircase gives access to a home office/gym, tastefully decorated utility room/boot room and newly fitted shower room are all located on the ground floor.

11'6" x 6' 5" (3.51m x 1.96m)

SHOWER ROOM(GROUND FLOOR)

13' 3" x 4' 9" (4.04m x 1.45m)

PLEASE NOTE: These particulars whilst believed to be accurate are set out as a general outline only for guidance and do not constitute any part of an offer or contract intending, purchasers should not rely on them as statements or representations of fact, but must satisfy themselves by inspection or otherwise as to their accuracy. No person in this firm's employment has the authority to make or give representation or warranty in respect of the property. All roomsizes are approximate and for general guidance only. They cannot be relied upon for fitting carpets, fumiture etc.