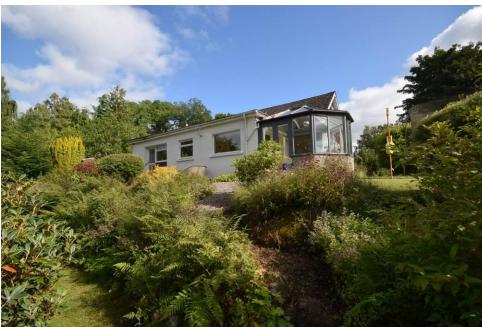

## Property Summary

Next Home are delighted to bring to the market this 4 bedroom detached villa situated in the sought after area of Pitlochry. The property occupies a very spacious and private plot and would make the ideal family home with accommodation set over 2 levels comprising: Entrance hall, very bright and spacious lounge/dining room with ample room for a variety of free-standing furniture and wood-burning, conservatory with access to the garden, kitchen with built in appliances, utility room, 4 double bedrooms, 2 of which are located on the ground floor with one offering a w/c, shower room and a wet room. Off-street parking is located to the front of the property with room for multiple vehicles. There is a large private wrap around garden which is mainly laid to lawn for ease of maintenance with mature shrubbery to the borders offering privacy. The garden is also ideal to extend the property. Gas central heating and double glazing throughout.

### Key property features

- 4 double bedrooms
- **✓** Large garden
- **У** Ideal for a family
- Potential to extend
- **♥** Spacious rooms throughout
- ▼ Popular residential area
- **♥** Close to all local amenities
- **♥** Private garden
- **♥** Wood-burning stove
- ✓ Gas central heating