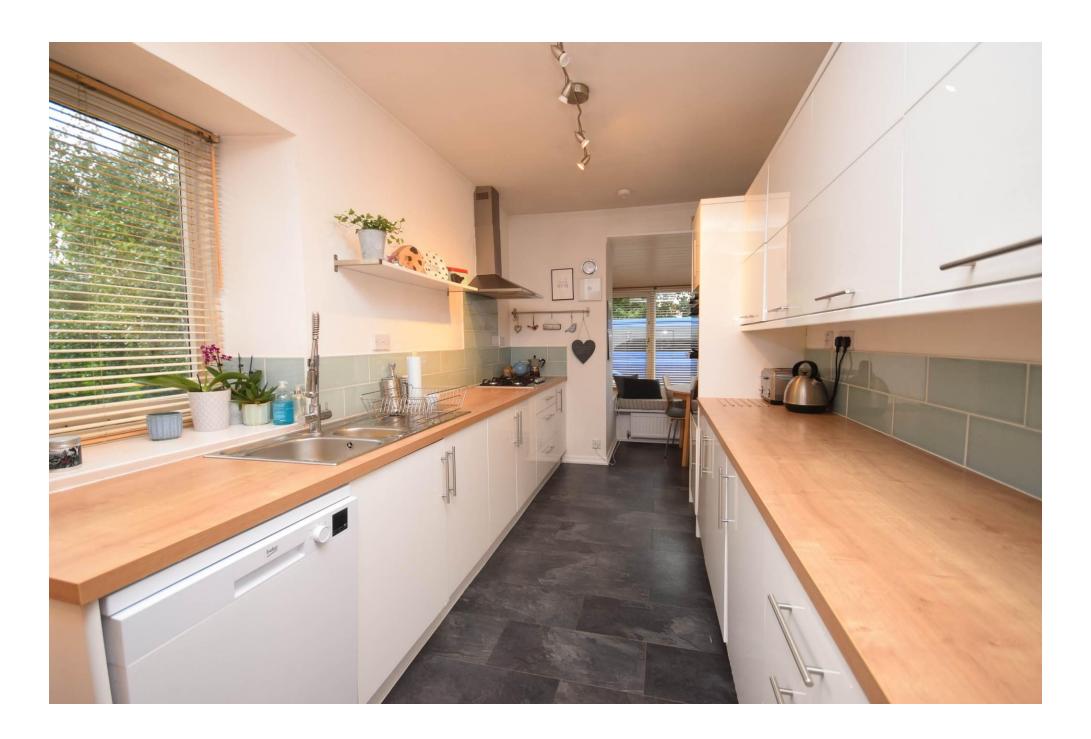

## Property Summary

Next home are delighted to bring this rare to the market 3 bedroom detached villa situated in Rattray, Blairgowrie.

The property offers spacious accommodation set over 2 levels comprising: vestibule, entrance hall with understairs storage, very bright and spacious lounge with feature bay window, French doors leading to the garden and ample room for furniture, open plan snug, kitchen and dining room, utility, 3 double bedrooms, bathroom and shower room.

#### Property Room sizes

**VESTIBULE** 

**HALLWAY** 

LOUNGE

20' 2" x 13' 2" (6.15m x 4.01m)

SNUG AREA

13' 4" x 11' 4" (4.06m x 3.45m)

KITCHEN/DINER

17' 9" x 7' 5" (5.41m x 2.26m)

**BEDROOM** 

18' 2" x 12' 9" (5.54m x 3.89m)

**BEDROOM** 

14' 2" x 9' 3" (4.32m x 2.82m)

**BEDROOM** 

10' 6" x 9' 4" (3.2m x 2.84m)

SHOWER ROOM