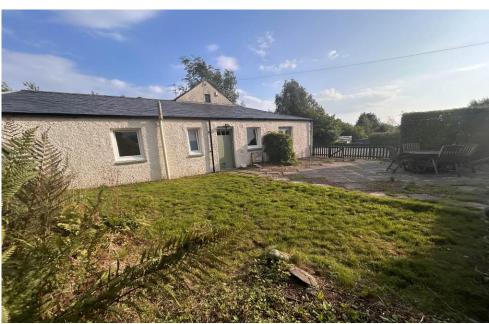

## Property Summary

Next home are delighted to bring this rare to the market 3 bedroom detached villa situated in Rattray, Blairgowrie.

The property offers spacious accommodation set over 2 levels comprising: vestibule, entrance hall with understairs storage, very bright and spacious lounge with feature bay window, French doors leading to the garden and ample room for furniture, open plan snug, kitchen and dining room, utility, 3 double bedrooms, bathroom and shower room.

The property sits on a generous sized plot with ample room to extend the property further.

There is a easy to main to garden area with patio and ample room for parking provided by a large driveway.

Gas central heating and double glazing throughout.