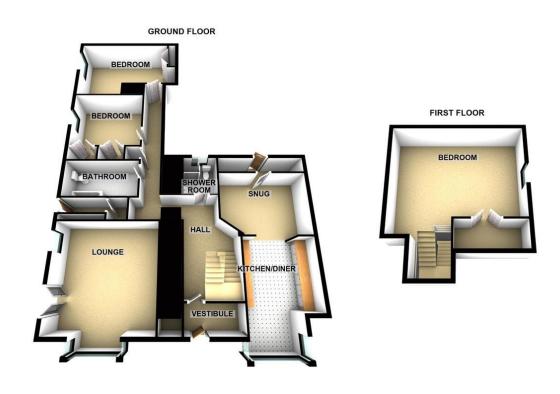

### Floorplans

#### Property Room sizes

**VESTIBULE** 

**HALLWAY** 

LOUNGE

20' 2" x 13' 2" (6.15m x 4.01m)

SNUG AREA

13' 4" x 11' 4" (4.06m x 3.45m)

KITCHEN/DINER

17' 9" x 7' 5" (5.41m x 2.26m)

**BEDROOM** 

18' 2" x 12' 9" (5.54m x 3.89m)

**BEDROOM** 

14' 2" x 9' 3" (4.32m x 2.82m)

**BEDROOM** 

10' 6" x 9' 4" (3.2m x 2.84m)

SHOWER ROOM

7' 3" x 5' 3" (2.21m x 1.6m)

**BATHROOM** 

10'6" x 4'6" (3.2m x 1.37m)

PLEASE NOTE: These particulars whilst believed to be accurate are set out as a general outline only for guidance and do not constitute any part of an offer or contract intending, purchasers should not rely on them as statements or representations of fact, but must satisfy themselves by inspection or otherwise as to their accuracy. No person in this firm's employment has the authority to make or give representation or warranty in respect of the property. All roomsizes are approximate and for general guidance only. They cannot be relied upon for fitting carpets, fumiture etc.