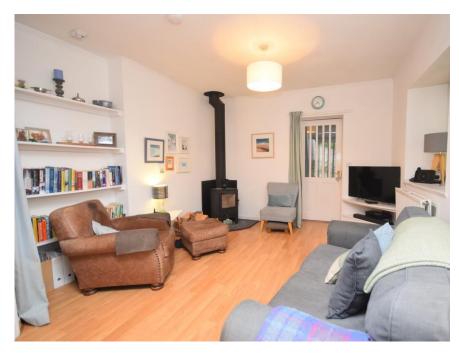

## Property Summary

Next home are delighted to bring this rare to the market 3 bedroom detached villa situated in Rattray, Blairgowrie.

The property offers spacious accommodation set over 2 levels comprising: vestibule, entrance hall with understairs storage, very bright and spacious lounge with feature bay window, French doors leading to the garden and ample room for furniture, open plan snug, kitchen and dining room, utility, 3 double bedrooms, bathroom and shower room.

#### Property Room sizes

**VESTIBULE** 

**HALLWAY** 

LOUNGE

20' 2" x 13' 2" (6.15m x 4.01m)

SNUG AREA

13' 4" x 11' 4" (4.06m x 3.45m)

KITCHEN/DINER