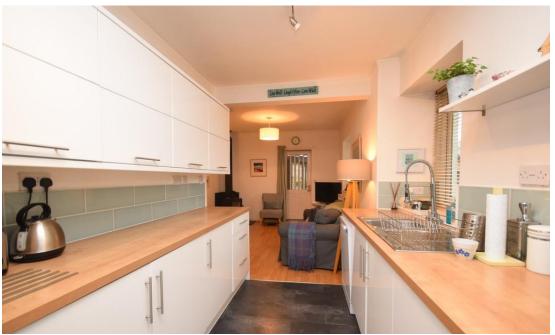

## Property Summary

Next home are delighted to bring this rare to the market 3 bedroom detached villa situated in Rattray, Blairgowrie.

The property offers spacious accommodation set over 2 levels comprising: vestibule, entrance hall with understairs storage, very bright and spacious lounge with feature bay window, French doors leading to the garden and ample room for furniture, open plan snug, kitchen and dining room, utility, 3 double bedrooms, bathroom and shower room.

#### Property Room sizes

**VESTIBULE** 

**HALLWAY** 

LOUNGE

20' 2" x 13' 2" (6.15m x 4.01m)

SNUG AREA

13' 4" x 11' 4" (4.06m x 3.45m)

KITCHEN/DINER

17' 9" x 7' 5" (5.41m x 2.26m)

**BEDROOM** 

18' 2" x 12' 9" (5.54m x 3.89m)

**BEDROOM** 

14' 2" x 9' 3" (4.32m x 2.82m)

**BEDROOM** 

10' 6" x 9' 4" (3.2m x 2.84m)

SHOWER ROOM