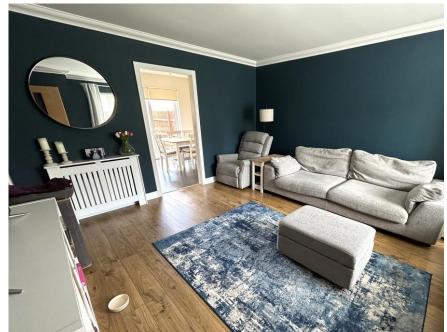

## Property Summary

We are delighted to bring to the market this immaculately presented THREE BEDROOM SEMI DETACHED VILLA situated within a popular location in the village of Inchture.

The bright and spacious accommodation comprises entrance hall; WC; lounge with large under stair cupboard; dining kitchen with door to the side and sliding patio doors to the rear garden. Within the kitchen is an integrated oven, hob and extractor together with free standing fridge/freezer, dishwasher and washing machine.

### Property Room Sizes

HALL

WC

6'8" x 3' 2" (2.03m x 0.97m)

LOUNGE

16' 8" x 13' 7" (5.08m x 4.14m)

DINING KITCHEN

17'0" x 9'5" (5.18m x 2.87m)