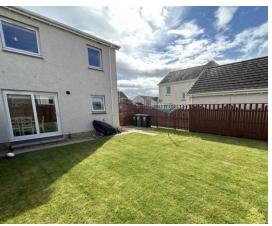

Externally the driveway provides off street parking for 3 cars and the rear garden is enclosed with timber fencing and laid to lawn. Timber shed.

Early viewing is recommended to appreciate the accommodation on offer.