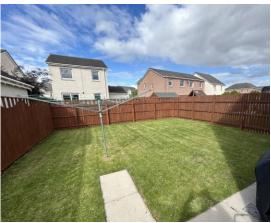

Externally the driveway provides off street parking for 3 cars and the rear garden is enclosed with timber fencing and laid to lawn. Timber shed.

Early viewing is recommended to appreciate the accommodation on offer.