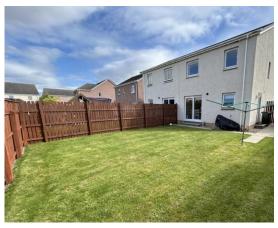

Externally the driveway provides off street parking for 3 cars and the rear garden is enclosed with timber fencing and laid to lawn. Timber shed.

Early viewing is recommended to appreciate the accommodation on offer.