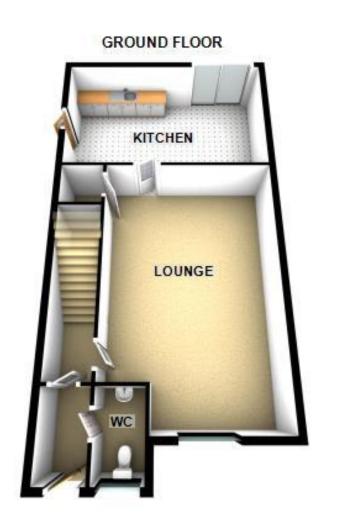

## Floorplans

### Property Room Sizes

HALL

WC

6'8" x 3' 2" (2.03m x 0.97m)

LOUNGE

16' 8" x 13' 7" (5.08m x 4.14m)

DINING KITCHEN

17'0" x 9'5" (5.18m x 2.87m)