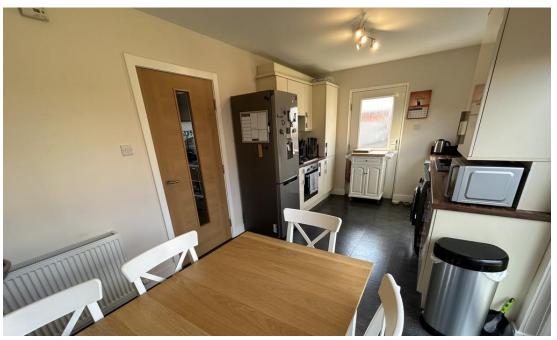

## Property Summary

We are delighted to bring to the market this immaculately presented THREE BEDROOM SEMI DETACHED VILLA situated within a popular location in the village of Inchture.

The bright and spacious accommodation comprises entrance hall; WC; lounge with large under stair cupboard; dining kitchen with door to the side and sliding patio doors to the rear garden. Within the kitchen is an integrated oven, hob and extractor together with free standing fridge/freezer, dishwasher and washing machine.

### Property Room Sizes

HALL

WC

6'8" x 3' 2" (2.03m x 0.97m)

LOUNGE

16' 8" x 13' 7" (5.08m x 4.14m)

DINING KITCHEN

17'0" x 9'5" (5.18m x 2.87m)