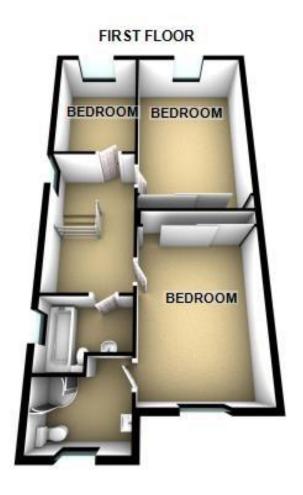

## Floorplans

**BEDROOM** 

11' 2" x 9' 7" (3.4m x 2.92m)

**ENSUITE** 

6'7" x 3'3" (2.01m x 0.99m)

**BEDROOM** 

12'9" x 8' 11" (3.89m x 2.72m)

**BEDROOM** 

9' 10" x 7' 8" (3m x 2.34m)

**BATHROOM** 

6' 11" x 3' 11" (2.11m x 1.19m)

PLEASE NOTE: These particulars whilst believed to be accurate are set out as a general outline only for guidance and do not constitute any part of an offer or contract intending, purchasers should not rely on them as statements or representations of fact, but must satisfy themselves by inspection or otherwise as to their accuracy. No person in this firm's employment has the authority to make or give representation or warranty in respect of the property. All roomsizes are approximate and for general guidance only. They cannot be relied upon for fitting carpets, fumiture etc.