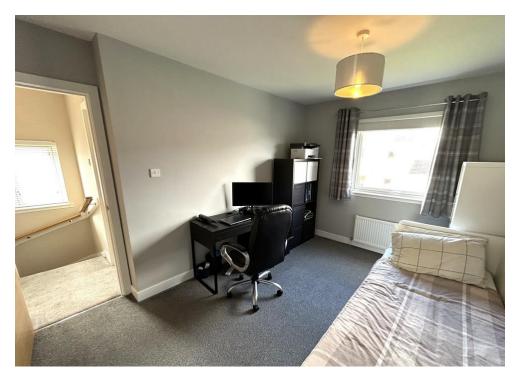

On the first floor the family bathroom has a white suite and there are 3 bedrooms, the principal having a modern en-suite shower room.

The property has double glazing and gas central heating throughout.

**BEDROOM** 

11' 2" x 9' 7" (3.4m x 2.92m)

**ENSUITE** 

6'7" x 3'3" (2.01m x 0.99m)

**BEDROOM** 

12'9" x 8' 11" (3.89m x 2.72m)

**BEDROOM** 

9' 10" x 7' 8" (3m x 2.34m)