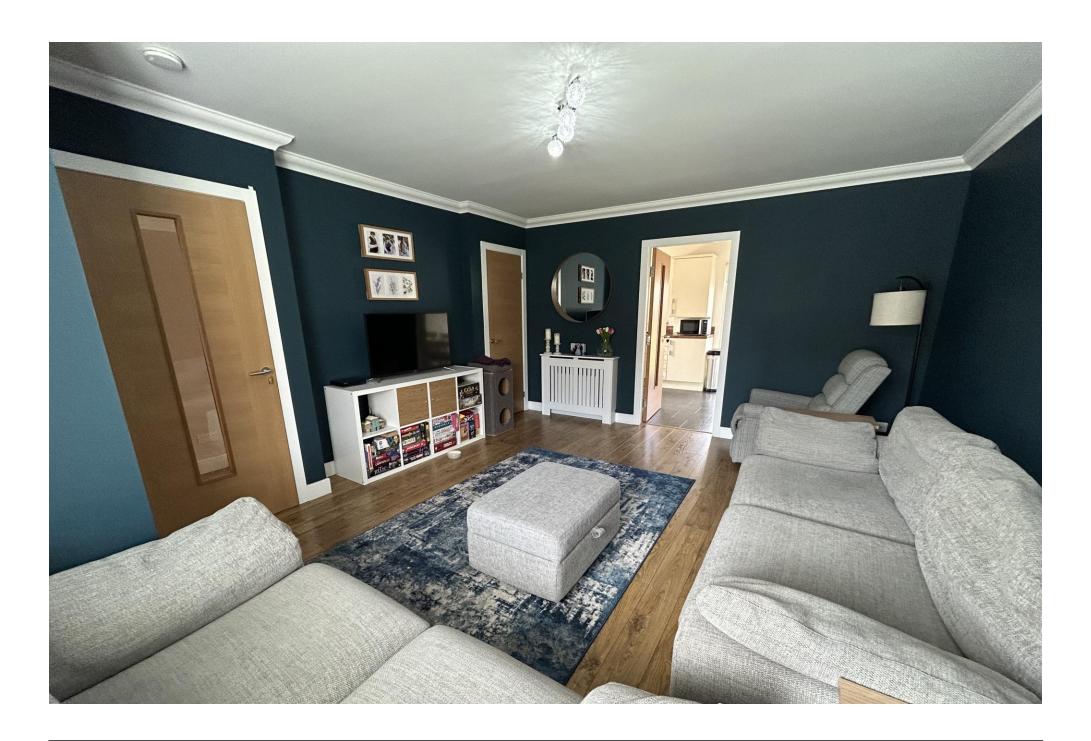

## Property Summary

We are delighted to bring to the market this immaculately presented THREE BEDROOM SEMI DETACHED VILLA situated within a popular location in the village of Inchture.

The bright and spacious accommodation comprises entrance hall; WC; lounge with large under stair cupboard; dining kitchen with door to the side and sliding patio doors to the rear garden. Within the kitchen is an integrated oven, hob and extractor together with free standing fridge/freezer, dishwasher and washing machine.

### Property Room Sizes

HALL

WC

6'8" x 3' 2" (2.03m x 0.97m)

LOUNGE

16' 8" x 13' 7" (5.08m x 4.14m)

DINING KITCHEN

17'0" x 9'5" (5.18m x 2.87m)