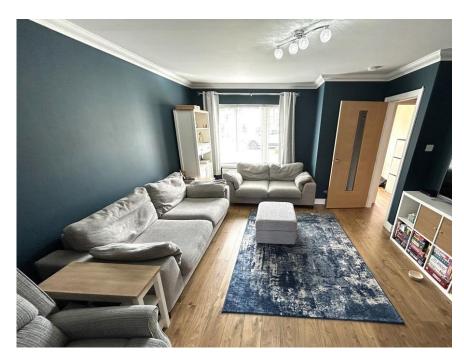

## Property Summary

We are delighted to bring to the market this immaculately presented THREE BEDROOM SEMI DETACHED VILLA situated within a popular location in the village of Inchture.

The bright and spacious accommodation comprises entrance hall; WC; lounge with large under stair cupboard; dining kitchen with door to the side and sliding patio doors to the rear garden. Within the kitchen is an integrated oven, hob and extractor together with free standing fridge/freezer, dishwasher and washing machine.

### Property Room Sizes

HALL

WC

6'8" x 3' 2" (2.03m x 0.97m)

LOUNGE

16' 8" x 13' 7" (5.08m x 4.14m)

DINING KITCHEN

17'0" x 9'5" (5.18m x 2.87m)