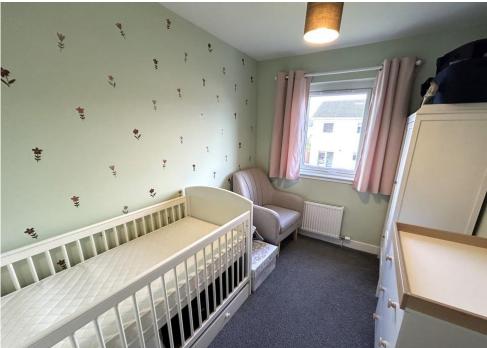

On the first floor the family bathroom has a white suite and there are 3 bedrooms, the principal having a modern en-suite shower room.

The property has double glazing and gas central heating throughout.

**BEDROOM** 

11' 2" x 9' 7" (3.4m x 2.92m)

**ENSUITE** 

6'7" x 3'3" (2.01m x 0.99m)

**BEDROOM** 

12'9" x 8' 11" (3.89m x 2.72m)

**BEDROOM** 

9' 10" x 7' 8" (3m x 2.34m)