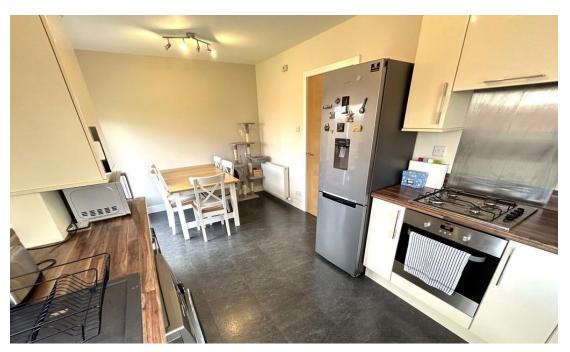

## Property Summary

We are delighted to bring to the market this immaculately presented THREE BEDROOM SEMI DETACHED VILLA situated within a popular location in the village of Inchture.

The bright and spacious accommodation comprises entrance hall; WC; lounge with large under stair cupboard; dining kitchen with door to the side and sliding patio doors to the rear garden. Within the kitchen is an integrated oven, hob and extractor together with free standing fridge/freezer, dishwasher and washing machine.